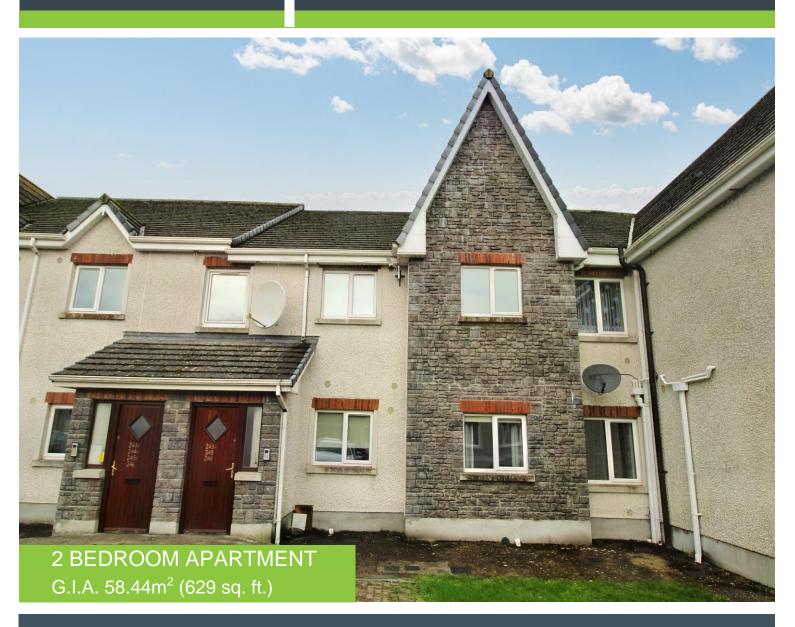

### FOR SALE BY PRIVATE TREATY

246A Coille Bheithe Nenagh County Tipperary E45 P274

AMV €134,950

WWW.READILLON.IE

CALL NOW ON 067 33468

#### DESCRIPTION

A bright and well presented ground floor two bedroom apartment in this modern sought after development close to Nenagh town centre and all amenities.

This property comprises of an entrance hallway with a laminate wood flooring connecting you to an open plan kitchen/dining/living room. The kitchen is fully fitted with a timber floor, over the counter wall tiling, electric oven and hob and plumbed for a washing machine. An archway leads you to the living/dining area which features a laminate wood floor. There are two double bedrooms in this apartment both with laminate wood flooring. The main bedroom has an en-suite bathroom. The main bathroom has a tiled floor, partially tiled walls, bath, W.C. and W.H.B.

There is parking to the front of the property. This bright and spacious apartment is in turnkey condition and ready for immediate occupancy.

This apartment is an attractive investment property or for first time buyers seeking a property in a desirable residential location.