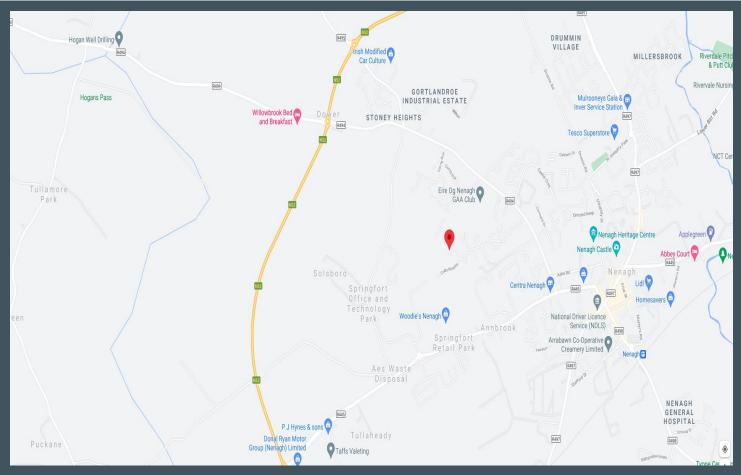

#### **DIRECTIONS**

The Coille Bheithe development is situated just off St. Conlon's road in Gortlandroe. From the Post Office Nenagh turn right onto St. Conlon's road. At the Office of the Revenue Commissioners turn left onto Coille Bheithe development. The property will be on your right hand side. Eircode: E45 P274