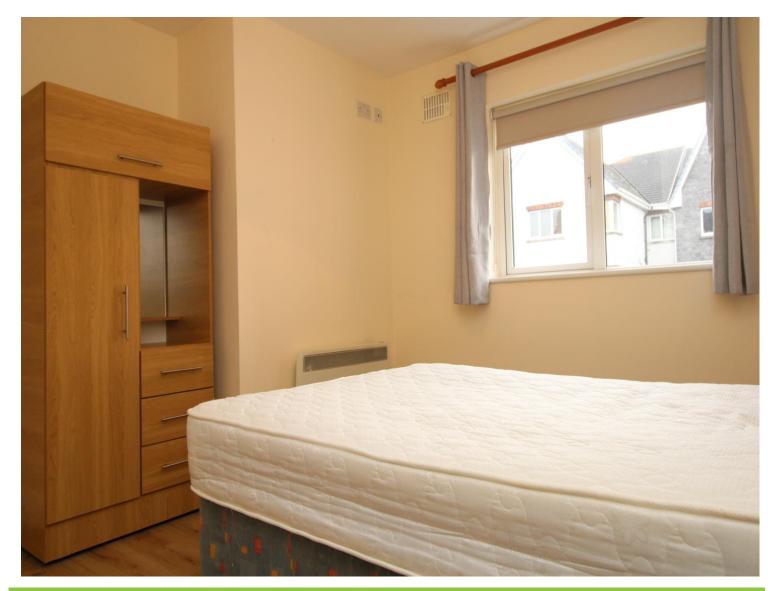

#### DESCRIPTION

A bright and well presented ground floor two bedroom apartment in this modern sought after development close to Nenagh town centre and all amenities.

This property comprises of an entrance hallway with a laminate wood flooring connecting you to an open plan kitchen/dining/living room. The kitchen is fully fitted with a timber floor, over the counter wall tiling, electric oven and hob and plumbed for a washing machine. An archway leads you to the living/dining area which features a laminate wood floor. There are two double bedrooms in this apartment both with laminate wood flooring. The main bedroom has an en-suite bathroom. The main bathroom has a tiled floor, partially tiled walls, bath, W.C. and W.H.B.

#### Ground Floor

- Entrance hallway
- Kitchen
- Living/Dining room
- Bathroom
- Bedroom 1
- En-suite bathroom
- Bedroom 2

3.48m (11'5") x 3.19m (10'6")

3.49m (11'5") x 2.76m (9'1")

1.75m (5'9") x 1.52m (5'0")

1.01m (3'4") x 1.01m (3'4")

4.72m (15'6") x 1.81m (5'11")

4.12m (13'6") x 3.96m (13'0")

2.18m (7'2") x 1.85m (6'1")

Laminate wood flooring Timber flooring with fitted units, electric oven and hob Laminate wood flooring Tiled flooring, partially tiled walls, bath,W.C. and W.H.B