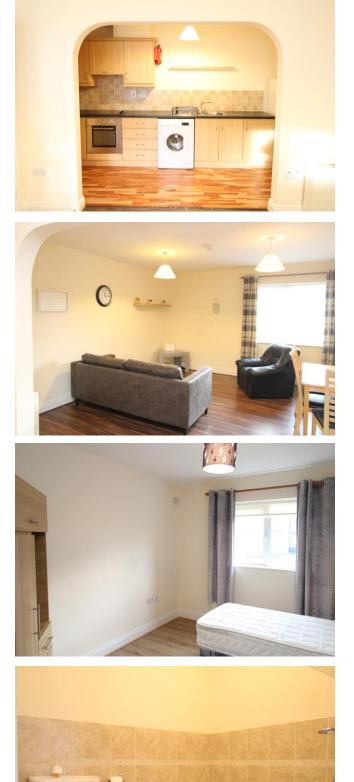

#### DESCRIPTION

A bright and well presented ground floor two bedroom apartment in this modern sought after development close to Nenagh town centre and all amenities.

This property comprises of an entrance hallway with a laminate wood flooring connecting you to an open plan kitchen/dining/living room. The kitchen is fully fitted with a timber floor, over the counter wall tiling, electric oven and hob and plumbed for a washing machine. An archway leads you to the living/dining area which features a laminate wood floor. There are two double bedrooms in this apartment both with laminate wood flooring. The main bedroom has an en-suite bathroom. The main bathroom has a tiled floor, partially tiled walls, bath, W.C. and W.H.B.

#### Ground Floor

- Entrance hallway
- Kitchen
- Living/Dining room
- Bathroom
- Bedroom 1
- En-suite bathroom
- Bedroom 2

3.48m (11'5") x 3.19m (10'6")

3.49m (11'5") x 2.76m (9'1")

1.75m (5'9") x 1.52m (5'0")

1.01m (3'4") x 1.01m (3'4")

4.72m (15'6") x 1.81m (5'11")

4.12m (13'6") x 3.96m (13'0")

2.18m (7'2") x 1.85m (6'1")

Laminate wood flooring Timber flooring with fitted units, electric oven and hob Laminate wood flooring Tiled flooring, partially tiled walls, bath,W.C. and W.H.B

Laminate wood flooring Tiled flooring, partially tiled walls, electric shower, W.C. and W.H.B. Laminate wood flooring

WWW.READILLON.IE

CALL NOW ON 067 33468