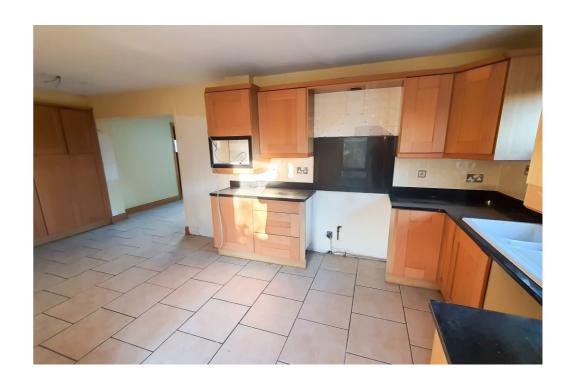

#### Accommodation

This fine home comprises 5 bedrooms with 3 ensuite bathrooms; 2 reception rooms, open plan kitchen / dining / living area, main bathroom, laundry room / workshop. Excellent parking to front & vehicular access to rear garden.

### **Approximate Room Measurements**

Entrance Hall 6.05m x 2.03m.

Lounge 6.05m x 3.58m.

Kitchen 6.65m x 3.38m.

Living Area 3.48m x 3.02m.

Dining Area 3.05m x 3m.

Guest wc 2.72m x 1.5m.

Hall 1.85m x 1.57m.