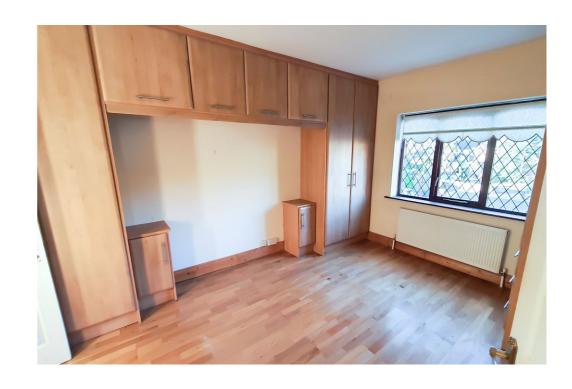

Bedroom 1 4.7m x 2.8m.

En-Suite 2.29m x 1.73m.

Stairs to Landing Area 4.11m x 1.14m.

Bedroom 2 4.37m x 2.84m.

En-Suite 2.2m x 1.12m.

Bedroom 3 3.02m x 3m.

En-Suite 2.2m x 1.04m.

Bedroom 4 2.67m x 2.41m.

Bedroom 5 2.84m x 2.7m.

Bathroom 2.36m x 1.63m.