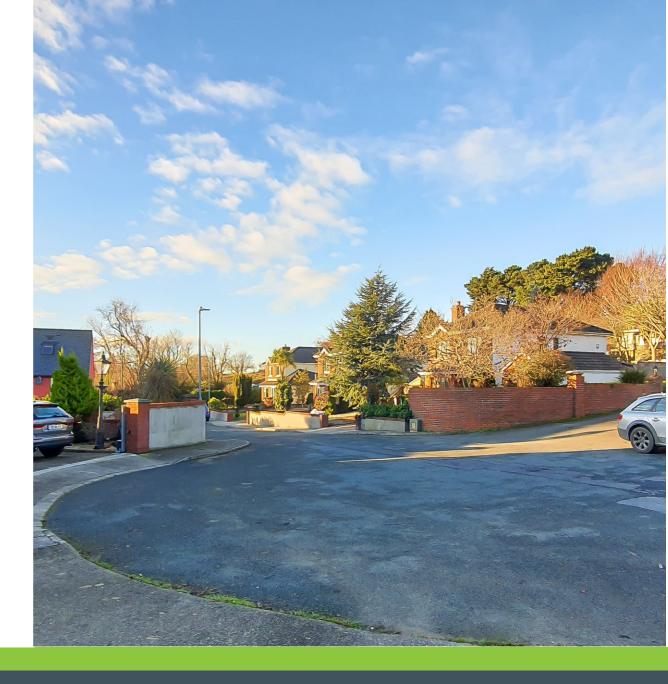

This commanding home extends to approx. 196 sq m/2110 sq ft and features a low maintenance red brick exterior, cobble lock drive way, ample parking space and generous living & bedroom accommodation.

Ticknock close is an exclusive private cul de sac of just 8 detached homes which is ideally situated just off Ticknock Lane & Dublin Road in a most sought after, exclusive address, one of the finest in Arklow town, and is within walking distance to Arklow Bay Hotel, The Bridgewater Shopping Centre, national schools, bus stops, shops, restaurants and within easy access to the M11 motorway.