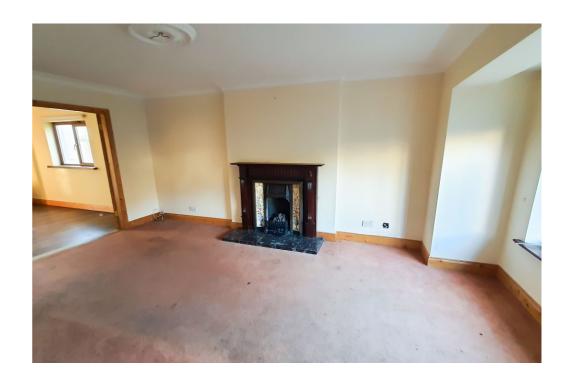

#### Accommodation

This fine home comprises 5 bedrooms with 3 ensuite bathrooms; 2 reception rooms, open plan kitchen / dining / living area, main bathroom, laundry room / workshop. Excellent parking to front & vehicular access to rear garden.

### **Approximate Room Measurements**

Entrance Hall 6.05m x 2.03m.

Lounge 6.05m x 3.58m.

Kitchen 6.65m x 3.38m.

Living Area 3.48m x 3.02m.

Dining Area 3.05m x 3m.

Guest wc 2.72m x 1.5m.

Hall 1.85m x 1.57m.