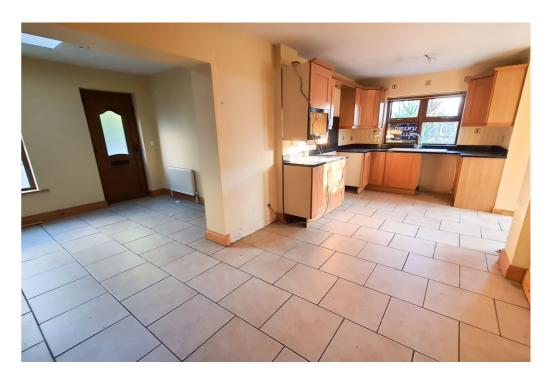

#### Accommodation

This fine home comprises 5 bedrooms with 3 ensuite bathrooms; 2 reception rooms, open plan kitchen / dining / living area, main bathroom, laundry room / workshop. Excellent parking to front & vehicular access to rear garden.

### **Approximate Room Measurements**

Entrance Hall 6.05m x 2.03m.

Lounge 6.05m x 3.58m.

Kitchen 6.65m x 3.38m.

Living Area 3.48m x 3.02m.

Dining Area 3.05m x 3m.

Guest wc 2.72m x 1.5m.

Hall 1.85m x 1.57m.