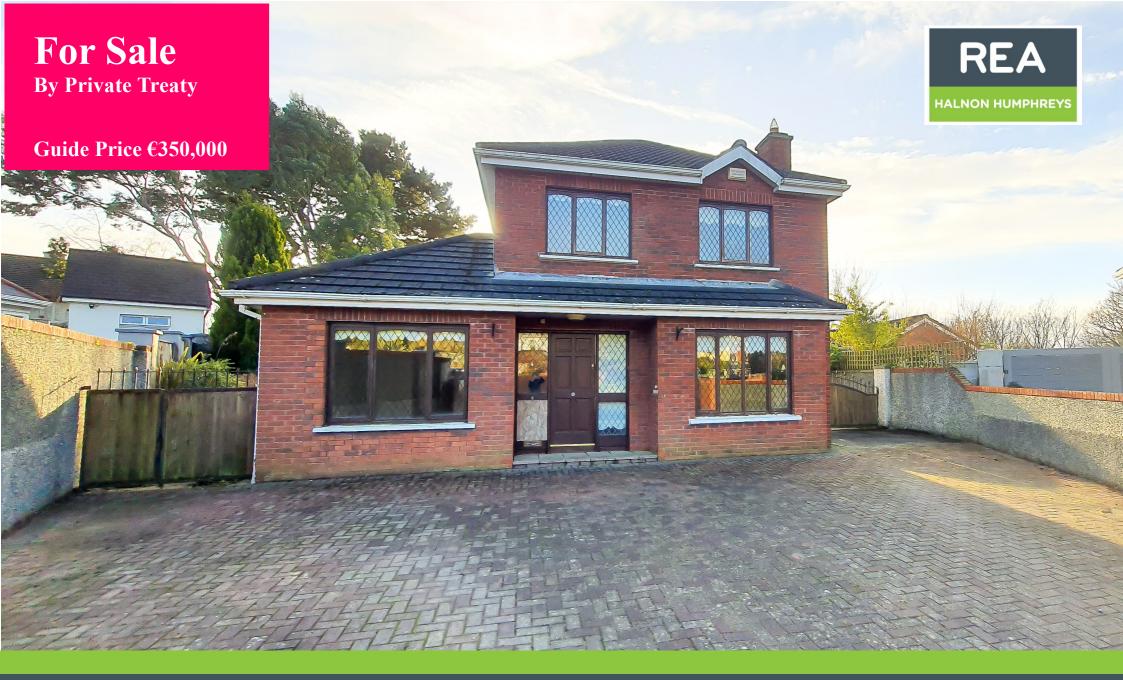

6 TICKNOCK CLOSE BRIGGS LANE, ARKLOW, CO WICKLOW Y14 FK72

## Description

REA Halnon Humphreys present this spacious 5 bedroom detached house situated in a highly sought after location within walking distance to Arklow Town Centre and a wide range of amenities.

This commanding home extends to approx. 196 sq m/2110 sq ft and features a low maintenance red brick exterior, cobble lock drive way, ample parking space and generous living & bedroom accommodation.

Ticknock close is an exclusive private cul de sac of just 8 detached homes which is ideally situated just off Ticknock Lane & Dublin Road in a most sought after, exclusive address, one of the finest in Arklow town, and is within walking distance to Arklow Bay Hotel, The Bridgewater Shopping Centre, national schools, bus stops, shops, restaurants and within easy access to the M11 motorway.

#### Accommodation

This fine home comprises 5 bedrooms with 3 ensuite bathrooms; 2 reception rooms, open plan kitchen / dining / living area, main bathroom, laundry room / workshop. Excellent parking to front & vehicular access to rear garden.