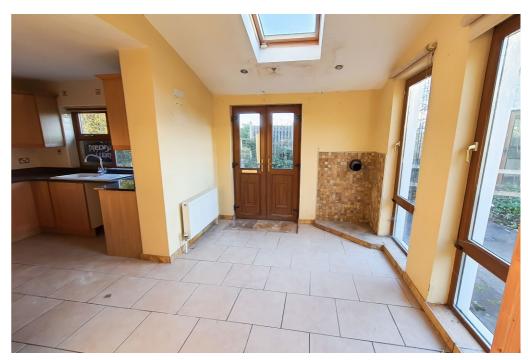

#### Accommodation

This fine home comprises 5 bedrooms with 3 ensuite bathrooms; 2 reception rooms, open plan kitchen / dining / living area, main bathroom, laundry room / workshop. Excellent parking to front & vehicular access to rear garden.

### **Approximate Room Measurements**

Entrance Hall 6.05m x 2.03m.

Lounge 6.05m x 3.58m.

Kitchen 6.65m x 3.38m.

Living Area 3.48m x 3.02m.

Dining Area 3.05m x 3m.

Guest wc 2.72m x 1.5m.

Hall 1.85m x 1.57m.