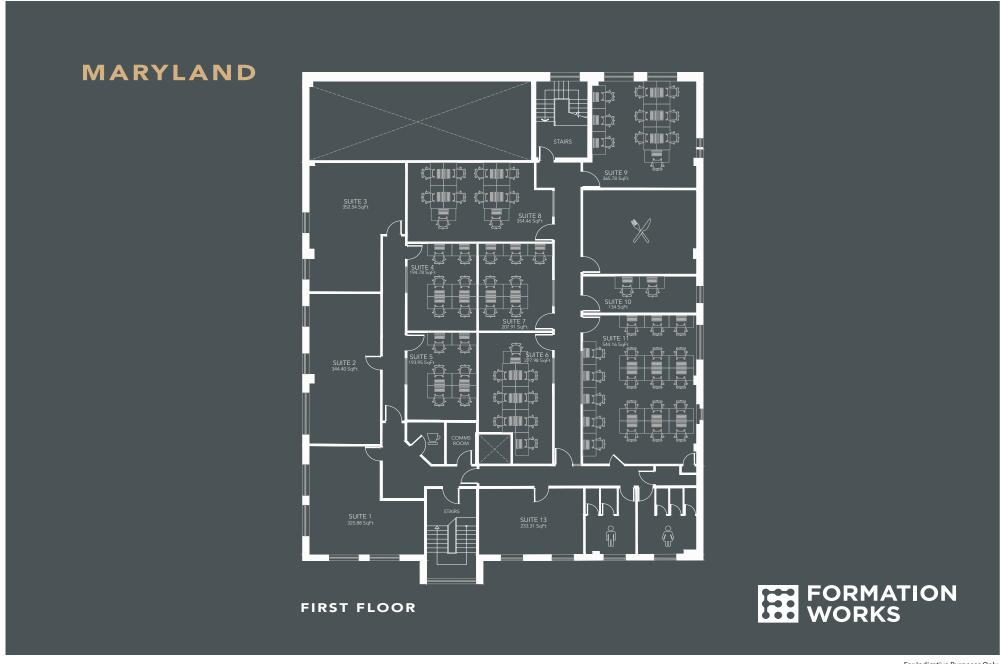

### First Floor Plan

For Indicative Purposes Only

#### Schedule of Accommodation

| Ground Floor        | Sq Ft | Sq M  |
|---------------------|-------|-------|
| Unit 3a - Warehouse | 1,153 | 107.1 |
| Suite D             | 104   | 9.7   |
| Suite F - Warehouse | 2,052 | 190.6 |
| First Floor         | Sq Ft | Sq M  |
| Suite 4             | 130   | 12.1  |
| Suite 6             | 1,640 | 152.4 |
| Suite 7             | 195   | 18.1  |
| Suite 8             | 110   | 10.2  |
| Suite 9             | 85    | 7.9   |
| Suite 10            | 250   | 23.2  |
| Suite 11            | 80    | 7.4   |
| Total               | 5,799 | 538.7 |