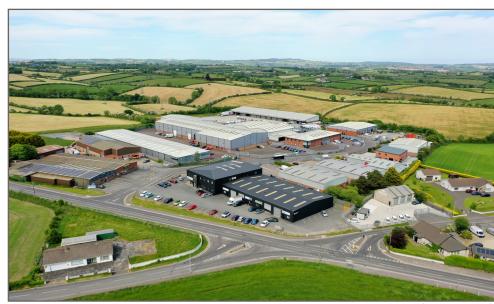

#### Location

Just 5.7 miles from Belfast City Centre, the subject property offers a strategic and easily accessible location on the Ballygowan Road south-east of Belfast. The property affords direct access onto the A23 granting access north and south boasting a prominent location with frontage to Ballygowan Road. Neighbouring occupiers within the industrial estate include KER Graphics Limited, Catering Equipment Services Limited and Life Like Media.