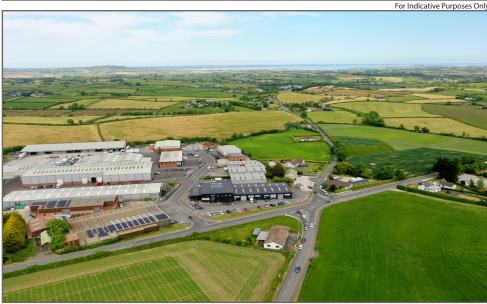

#### Location

Just 5.7 miles from Belfast City Centre, the subject property offers a strategic and easily accessible location on the Ballygowan Road south-east of Belfast. The property affords direct access onto the A23 granting access north and south boasting a prominent location with frontage to Ballygowan Road. Neighbouring occupiers within the industrial estate include KER Graphics Limited, Catering Equipment Services Limited and Life Like Media.