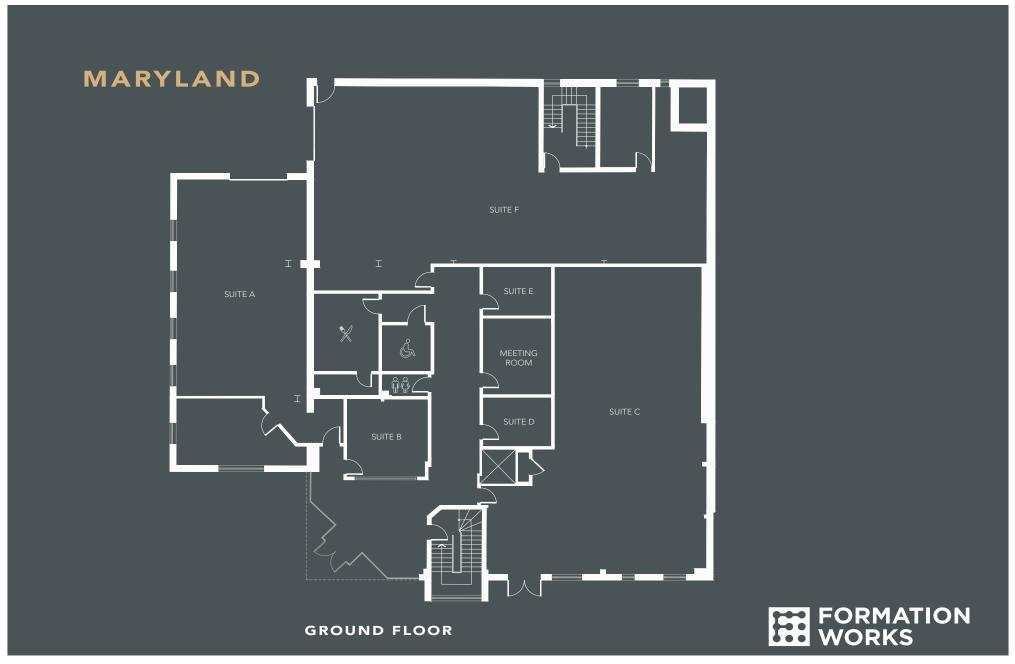

La Mon Hotel

### Description

- Spacious, Accessible Suites;
- · Communal Meeting Room;
- Kitchen Facility;
- WC and Shower Facilities;
- · Carpeted Floors;
- · No Deposit Required;
- Single Bill Solution;
- · Virtual Office Options;
- LED Lighting;

- Tailored Serviced Office Solutions;
- Collaboration Areas;
- On-site Car Parking;
- 24 Hour Access:
- Cleaning of common areas;
- App Based Room Booking System;
- Dining Areas;
- Communal Wifi;
- Sustainable, Eco-Friendly Workspaces.

#### **Lease Details**

For information regarding lease details and service provisions please contact the agent.





For Indicative Purposes Only









For Indicative Purposes Only

# **Internal Images**









For Indicative Purposes Only









For Indicative Purposes Only

## **Ground Floor Plan**



For Indicative Purposes Only

### First Floor Plan



For Indicative Purposes Only





#### Schedule of Accommodation

| Ground Floor        | Sq Ft | Sq M  |
|---------------------|-------|-------|
| Unit 3a - Warehouse | 1,153 | 107.1 |
| Suite D             | 104   | 9.7   |
| Suite F - Warehouse | 2,052 | 190.6 |
| First Floor         | Sq Ft | Sq M  |
| Suite 4             | 130   | 12.1  |
| Suite 6             | 1,640 | 152.4 |
| Suite 7             | 195   | 18.1  |
| Suite 8             | 110   | 10.2  |
| Suite 9             | 85    | 7.9   |
| Suite 10            | 250   | 23.2  |
| Suite 11            | 80    | 7.4   |
| Total               | 5,799 | 538.7 |

#### Value Added Tax

We are advised that the subject property is VAT registered and therefore VAT will be charged in