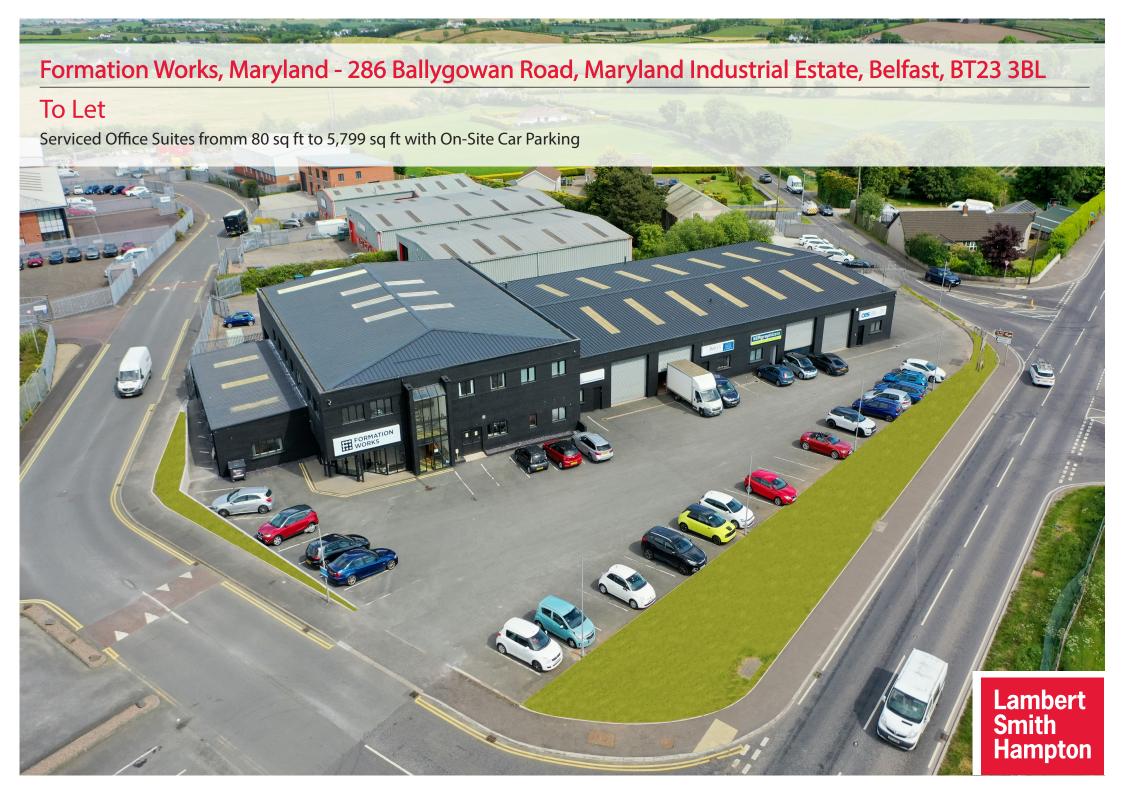

#### Location

Just 5.7 miles from Belfast City Centre, the subject property offers a strategic and easily accessible location on the Ballygowan Road south-east of Belfast. The property affords direct access onto the A23 granting access north and south boasting a prominent location with frontage to Ballygowan Road. Neighbouring occupiers within the industrial estate include KER Graphics Limited, Catering Equipment Services Limited and Life Like Media.

- 23 miles from Belfast International Airport
- 6.7 miles from Belfast City Airport
- 99 miles from Dublin Airport

- 29 miles from Larne Port
- 7.4 miles from Belfast Port
- 1.2 miles from La Mon Hotel