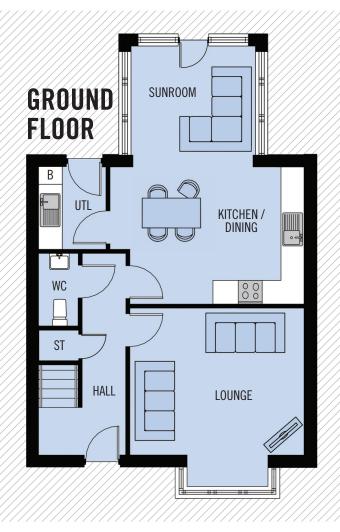

#### **GROUND FLOOR**

LOUNGE 4.49 x 4.40M 14'9" x 14'5" MAX 4.90 x 3.46M 16'1" x 11'4" MAX 2.09 x 1.70M 6'9" x 5'6" SUNROOM 3.37 x 2.99M 11'1" x 9'9" WC 1.80 x 1.00M 5'11" x 3'3"