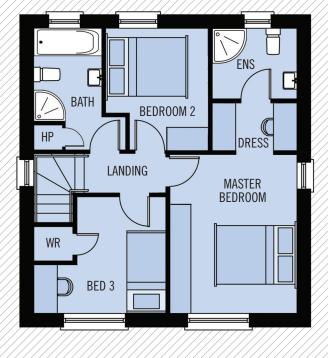

# THE PORTLAND A1.2(s)



Ref: 20221101







### FIRST FLOOR



## THE PORTLAND A1.2(s)



#### **GROUND FLOOR**

LOUNGE 4.49 x 4.40M 14'9" x 14'5" MAX 4.90 x 3.46M 16'1" x 11'4" MAX 2.09 x 1.70M 6'9" x 5'6" SUNROOM 3.37 x 2.99M 11'1" x 9'9" WC 1.80 x 1.00M 5'11" x 3'3"

#### **FIRST FLOOR**



#### TOTAL FLOOR AREA: 109M<sup>2</sup> / 1,177 SQ FT APPROX.

WHILST EVERY CARE IS TAKEN IN PREPARING THIS INFORMATION, NO REPRESENTATION IS GIVEN, AND IT DOES NOT FORM ANY PART OF A CONTRACT, ANY INTENDING PURCHASER MUST SATISFY HIMSELF/HERSELF AS TO THE CORRECTNESS OF EACH OF THE STATEMENTS CONTAINED IN THESE PARTICULARS. WE RESERVE THE RIGHT TO ALTER SPECIFICATIONS WITHOUT DUE NOTICE.