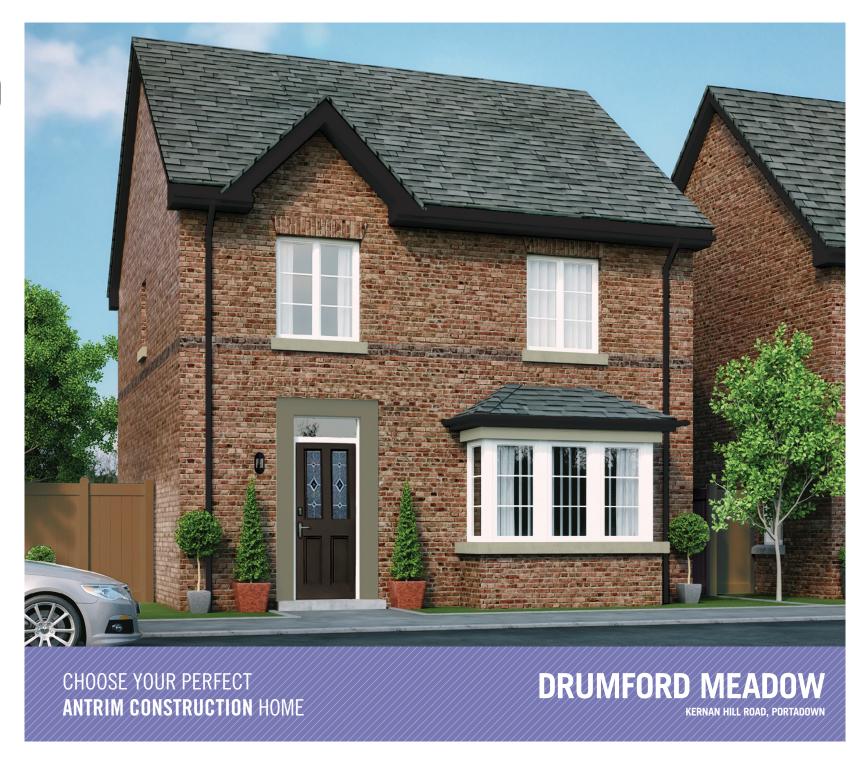

# THE PORTLAND A1.2(s)



Ref: 20221101







### FIRST FLOOR



## THE PORTLAND A1.2(s)



#### **GROUND FLOOR**

LOUNGE 4.49 x 4.40M 14'9" x 14'5" MAX 4.90 x 3.46M 16'1" x 11'4" MAX 2.09 x 1.70M 6'9" x 5'6" SUNROOM 3.37 x 2.99M 11'1" x 9'9" WC 1.80 x 1.00M 5'11" x 3'3"

#### **FIRST FLOOR**



#### TOTAL FLOOR AREA: 109M<sup>2</sup> / 1,177 SQ FT APPROX.

WHILST EVERY CARE IS TAKEN IN PREPARING THIS INFORMATION, NO REPRESENTATION IS GIVEN, AND IT DOES NOT FORM ANY PART OF A CONTRACT, ANY INTENDING PURCHASER MUST SATISFY HIMSELF/HERSELF AS TO THE CORRECTNESS OF EACH OF THE STATEMENTS CONTAINED IN THESE PARTICULARS. WE RESERVE THE RIGHT TO ALTER SPECIFICATIONS WITHOUT DUE NOTICE.