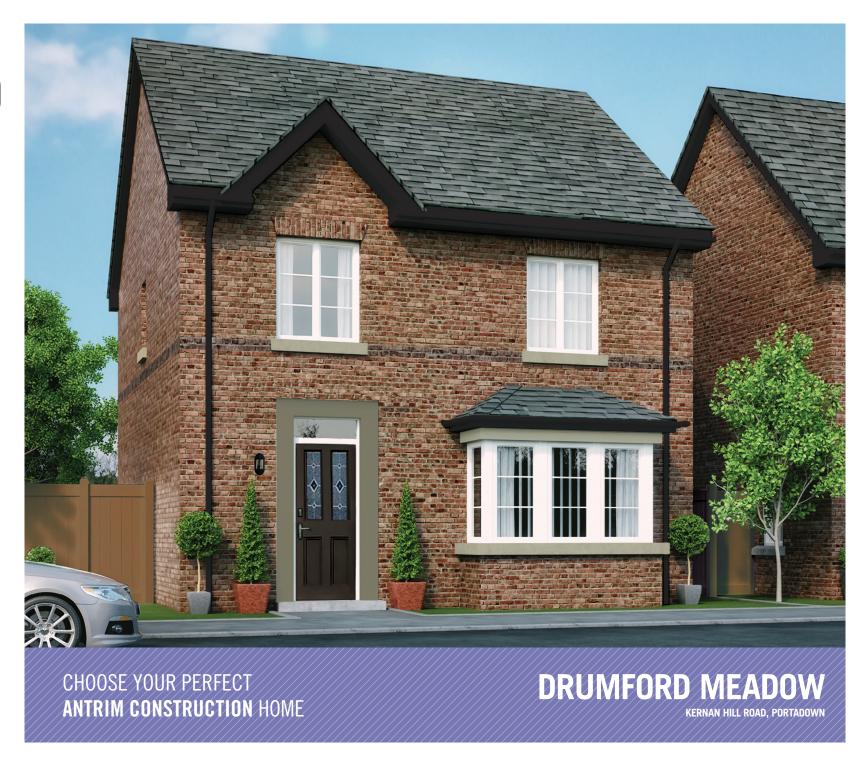

# THE PORTLAND A1.2(s)



Ref: 20240801







### FIRST FLOOR



## THE PORTLAND A1.2(s)



#### **GROUND FLOOR**

LOUNGE 4.49 x 4.40M 14'9" x 14'5" MAX 4.90 x 3.46M 16'1" x 11'4" MAX UTILITY 2.09 x 1.70M 6'9" x 5'6" SUNROOM 3.37 x 2.99M 11'1" x 9'9" WC 1.80 x 1.00M 5'11" x 3'3"

#### **FIRST FLOOR**



#### TOTAL FLOOR AREA: 109M<sup>2</sup> / 1,177 SQ FT APPROX.

WHILST EVERY CARE IS TAKEN IN PREPARING THIS INFORMATION, NO REPRESENTATION IS GIVEN, AND IT DOES NOT FORM ANY PART OF A CONTRACT. ANY INTENDING PURCHASER MUST SATISFY HIMSELF/HERSELF AS TO THE CORRECTNESS OF EACH OF THE STATEMENTS CONTAINED IN THESE PARTICULARS. WE RESERVE THE RIGHT TO ALTER SPECIFICATIONS WITHOUT DUE NOTICE.