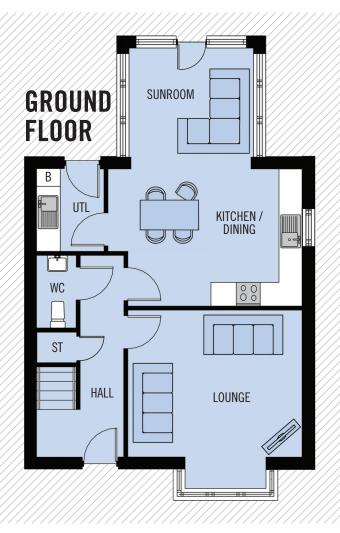

#### **GROUND FLOOR**

LOUNGE 4.49 x 4.40M 14'9" x 14'5" MAX 4.90 x 3.46M 16'1" x 11'4" MAX UTILITY 2.09 x 1.70M 6'9" x 5'6" SUNROOM 3.37 x 2.99M 11'1" x 9'9" WC 1.80 x 1.00M 5'11" x 3'3"