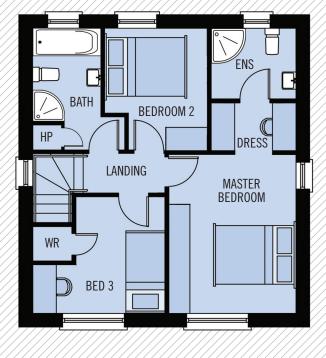

# THE PORTLAND A1.2(s)



Ref: 20240801







### FIRST FLOOR



## THE PORTLAND A1.2(s)



#### **GROUND FLOOR**

LOUNGE 4.49 x 4.40M 14'9" x 14'5" MAX 4.90 x 3.46M 16'1" x 11'4" MAX UTILITY 2.09 x 1.70M 6'9" x 5'6" SUNROOM 3.37 x 2.99M 11'1" x 9'9" WC 1.80 x 1.00M 5'11" x 3'3"

#### **FIRST FLOOR**



#### TOTAL FLOOR AREA: 109M<sup>2</sup> / 1,177 SQ FT APPROX.

WHILST EVERY CARE IS TAKEN IN PREPARING THIS INFORMATION, NO REPRESENTATION IS GIVEN, AND IT DOES NOT FORM ANY PART OF A CONTRACT. ANY INTENDING PURCHASER MUST SATISFY HIMSELF/HERSELF AS TO THE CORRECTNESS OF EACH OF THE STATEMENTS CONTAINED IN THESE PARTICULARS. WE RESERVE THE RIGHT TO ALTER SPECIFICATIONS WITHOUT DUE NOTICE.