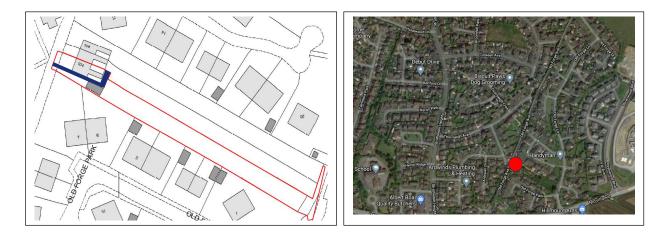

### LOCATION

- The property is located on a laneway running off Movilla Road in Newtownards, Co. Down.
- The property is within close proximity to local amenities, public transport and local schools.
- Newtownards is a popular Co. Down coastal town located approximately 10 miles east of Belfast.

#### TITLE

Assumed Freehold or Long Leasehold, subject to a nominal ground rent.

NOTE: The owner of 106 Movilla Road has the benefit of a pedestrian right of way across the area shown blue on the map. A further map can be provided on request, showing this right of way.