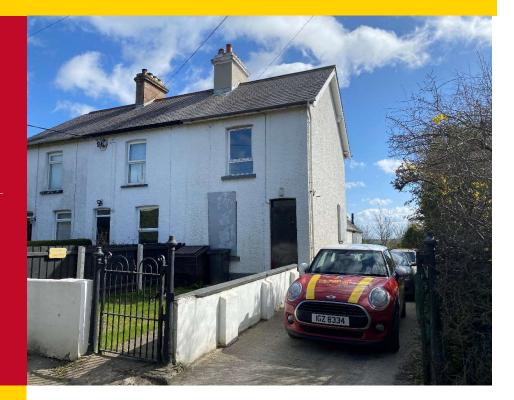

## 104 MOVILLA ROAD NEWTOWNARDS BT23 8RQ

- Refurbishment
  Opportunity
- Two Bedrooms
- Oil Central Heating
- Garden to rear

CONTACT: Scott Lawther E: sl@mckibbin.co.uk

Brian Wilkinson E: bw@mckibbin.co.uk

### DESCRIPTION

- The subject is an end terraced, two bedroom property with gardens to front and rear, which is currently owned by the Housing Executive.
- The ground floor comprises living area, as well as kitchen/dining facilities with bathroom to the rear while there are two bedrooms at first floor.
- Externally there is a front garden, driveway, outside storage and a large rear garden.