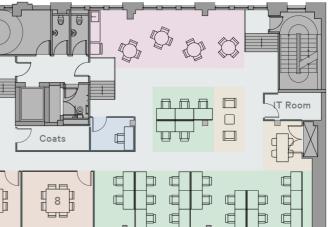

nce foyer leading to the office suites



### SPACE YOUR WAY

### Ready to Fit Space

A blank slate to make the space your own.

This option gives you the opportunity to fit out your office space how you like, to suit your business and culture. Simple.

#### **Fitted Space**

A traditional lease but with the benefit of an initial fit out already done for you.

With all furnishings included there's nothing left to do apart from move in - to quality workspace allowing for a seamless transition.

Fitted and Furnished Space We'll provide the furniture, you just bring your team and their tech and you're ready to go.

The flooring in laid, there's a kitchen and meeting room ready for you to fill, plus a comms room so you can securely get up and running quickly.

Sample layout and CGI's















## ACCOMMODATION

| Ground Floor |       | LET     |         |
|--------------|-------|---------|---------|
| First Floor  |       | LET     |         |
| Second Floor | 3,132 | sq. ft. | 291 sq. |
| Third Floor  | 3,132 | sq. ft. | 291 sq. |
| Fourth Floor |       | LET     |         |
| Fifth Floor  |       | LET     |         |
| Sixth Floor  |       | LET     |         |
| TOTAL        | 6,264 | sq. ft. | 582 sq. |
|              |       |         |         |





LET LET 1. m. 1. m. LET LET LET





### ADDITIONAL INFORMATION

#### TERM 10 years

RENT £22.00 per sq ff, per annum, exclusive

RENT REVIEWS 5 yearly

#### REPAIRS

Effective FRI terms through a service charge. A service charge will be levied on a pro-rata basis to cover communal services, external repairs etc

#### R