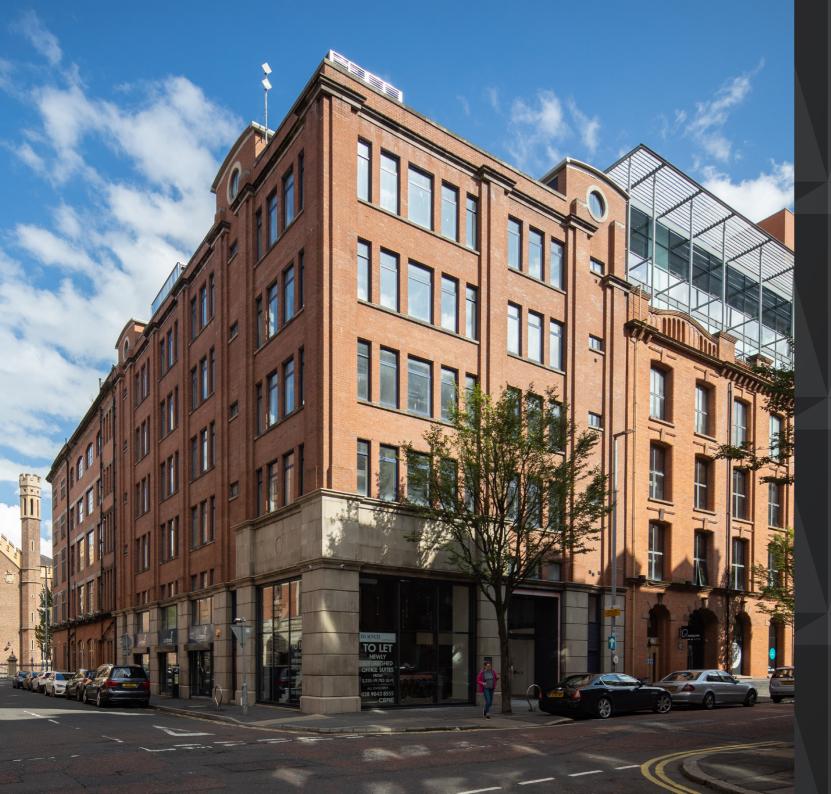

# Went Adelaide Street

A superb, newly refurbished Grade A office building located within the Linehall District of Belfast City Centre.

Only two floors remaining at 3,132 sq ft each.

### LOCATION

20 Adelaide Street is situated in the heart of Belfast's Central Business District, within a short walk of Belfast City Hall, the Law Courts, hotels, restaurants, cafés, gyms together with a wide range of private and public sector organisations.