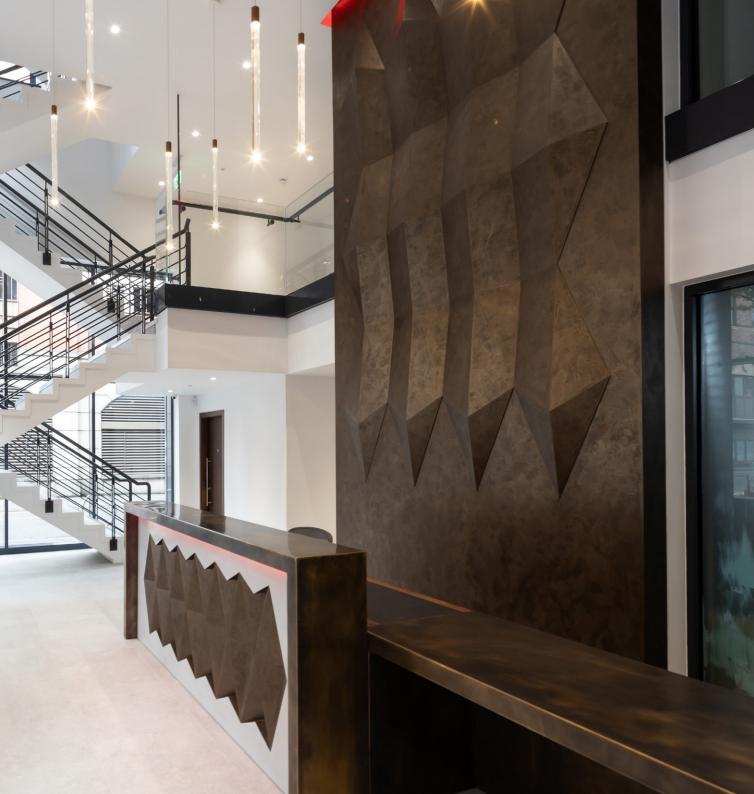

### **KEY ATTRIBUTES**

- Double height glazed entrance lobby with internal feature wall
- Enclosed secure bicycle parking with lockers
- 3no. shower rooms
- New WC's throughout
- Open plan office floors ready for tenant fitout
- Raised access floors
- Air-conditioning
- LED lighting
- Excellent natural light
- EPC Rating of `B'

### new double height feature entrance foyer leading to the office suites