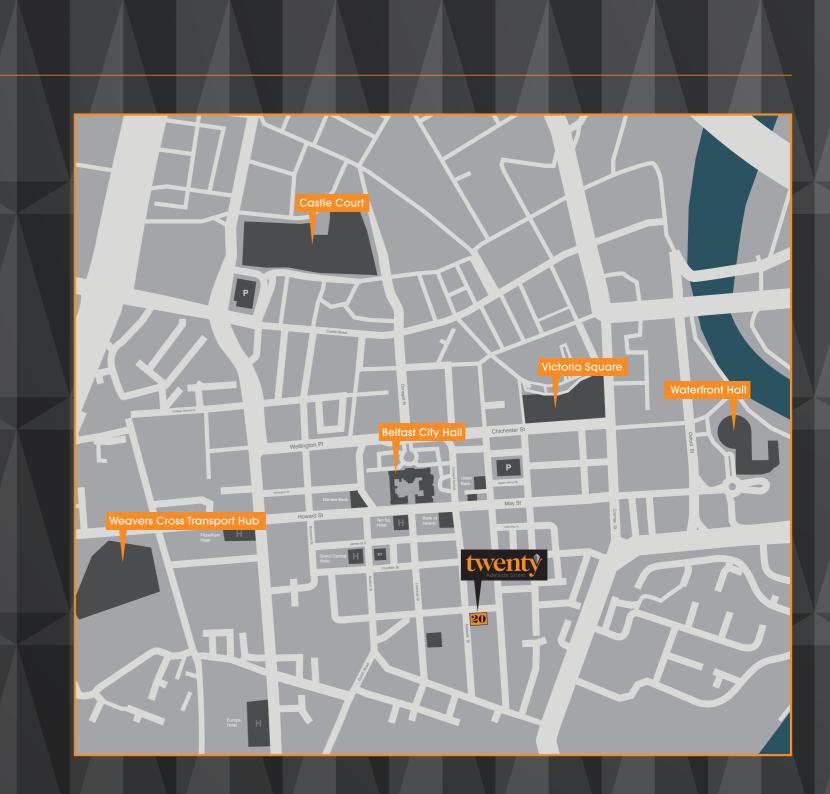

### LOCATION

20 Adelaide Street is situated in the heart of Belfast's Central Business District, within a short walk of Belfast City Hall, the Law Courts, hotels, restaurants, cafés, gyms together with a wide range of private and public sector organisations.

City Hall - 3 minute walk

Gym – next door to Pure Gym

Coffee – Starbucks and Caffé Nero within a 1 minute walk

Bus – Numerous Metro stops within a 5-10 minute walk

Train – 10 minute walk to Great Victoria Street and Lanyon Place Train Station

Glider – Glider stops within a 5 minute walk serving Titanic Quarter, East and West Belfast

Belfast City Airport is within a 10 minute drive

Plane - George Best

Bike – Belfast Bike Dock located within 2 minute walk

đ ô

Hotel – A number of hotels are located within a 5 minute walk