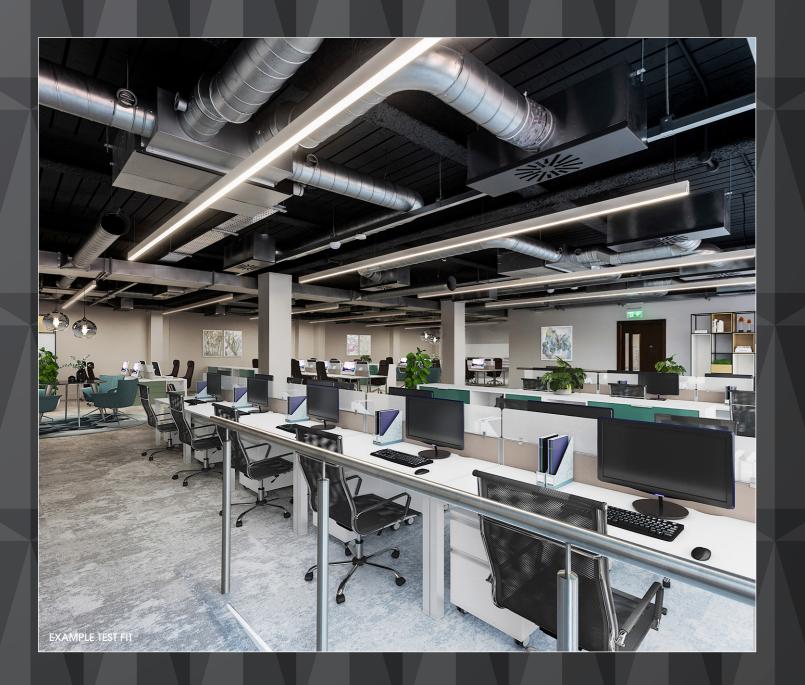

### SPACE YOUR WAY

### Ready to Fit Space

A blank slate to make the space your own.

This option gives you the opportunity to fit out your office space how you like, to suit your business and culture. Simple.

#### **Fitted Space**

A traditional lease but with the benefit of an initial fit out already done for you.

With all furnishings included there's nothing left to do apart from move in - to quality workspace allowing for a seamless transition.

Fitted and Furnished Space We'll provide the furniture, you just bring your team and their tech and you're ready to go.

The flooring in laid, there's a kitchen and meeting room ready for you to fill, plus a comms room so you can securely get up and running quickly.

Sample layout and CGI's