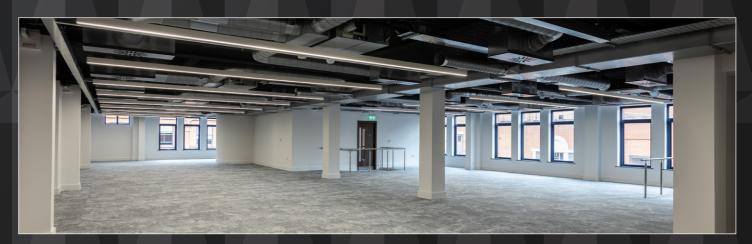

## THE BUILDING

The entire property has been substantially refurbished to create a and back of house amenities.

### **KEY ATTRIBUTES**

- Double height glazed entrance lobby with internal feature wall
- Enclosed secure bicycle parking with lockers
- 3no. shower rooms
- New WC's throughout
- Open plan office floors ready for tenant fitout
- Raised access floors
- Air-conditioning
- LED lighting
- Excellent natural light
- EPC Rating of `B'