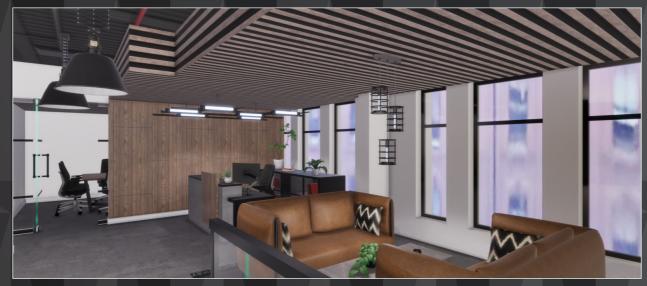

Sample layout and CGI's

#### **Fitted Space**

A traditional lease but with the benefit of an initial fit out already done for you.

With all furnishings included there's nothing left to do apart from move in - to quality workspace allowing for a seamless transition.

Fitted and Furnished Space We'll provide the furniture, you just bring your team and their tech and you're ready to go.

The flooring in laid, there's a kitchen and meeting room ready for you to fill, plus a comms room so you can securely get up and running quickly.