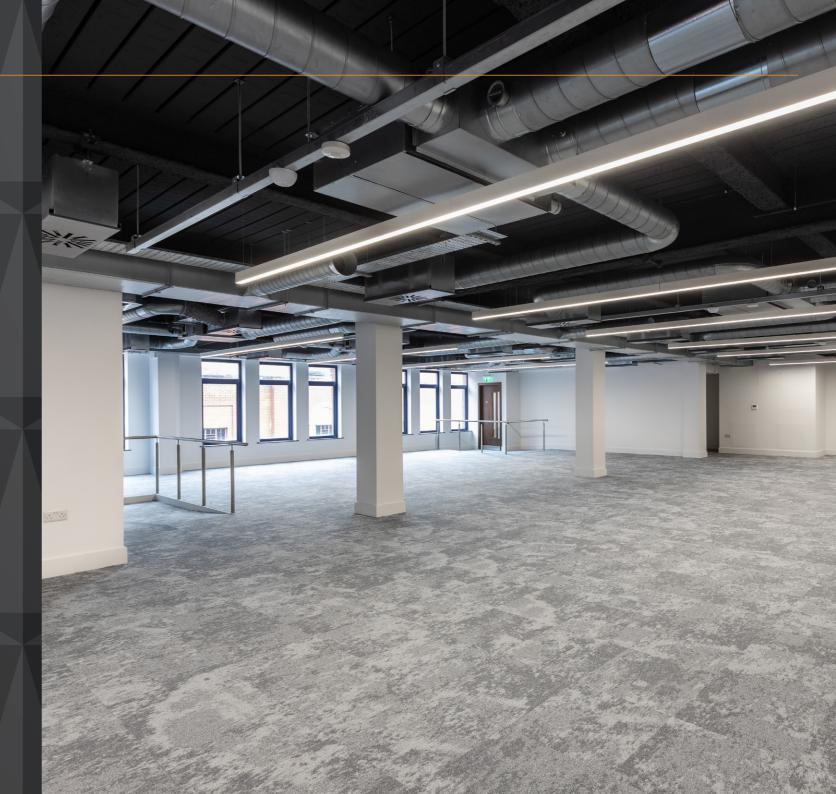

## THE BUILDING

The entire property has been substantially refurbished to create a and back of house amenities.

### **KEY ATTRIBUTES**

- Double height glazed entrance lobby with internal feature wall
- Enclosed secure bicycle parking with lockers
- 3no. shower rooms
- New WC's throughout
- Open plan office floors ready for tenant fitout
- Raised access floors
- Air-conditioning
- LED lighting
- Excellent natural light
- EPC Rating of `B'