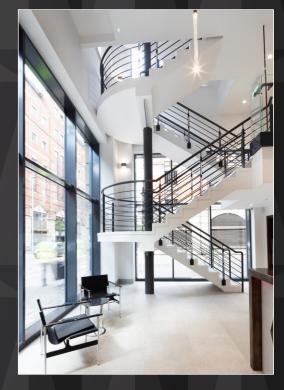

### **KEY ATTRIBUTES**

- Double height glazed entrance lobby with internal feature wall
- Enclosed secure bicycle parking with lockers
- 3no. shower rooms
- New WC's throughout
- Open plan office floors ready for tenant fitout
- Raised access floors
- Air-conditioning
- LED lighting
- Excellent natural light
- EPC Rating of `B'

### new double height feature entrance foyer leading to the office suites