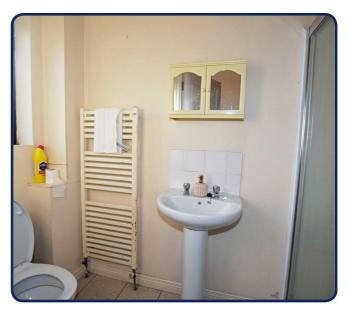

#### Bedroom 1

14'3 x 12'1

With wood laminate flooring, recessed ceiling lights and en-suite comprising - wc, wash hand basin, fully tiled walk in mains shower cubicle, heated towel rail, extractor fan, tiled floor and splashbacks.