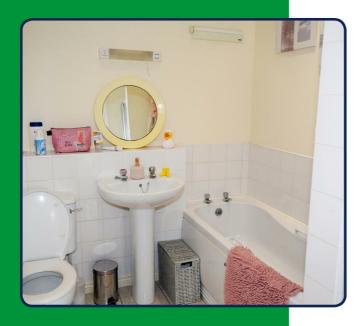

## Bathroom

8'7 x 6'8

With wc, wash hand basin, fully tiled walk in mains shower cubicle, bath, heated towel rail, extractor fan, shaver point and light, tiled flooring and splashbacks.