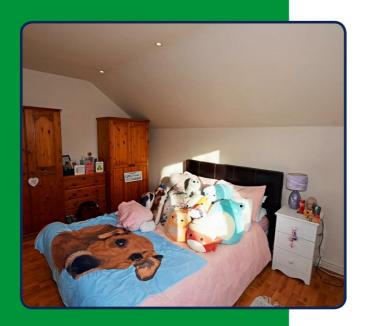

# Bedroom 2

13'7 x 8'5

With wood laminate flooring, recessed lighting and skylight.