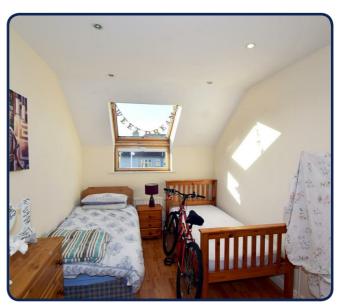

# Bedroom 2

13'7 x 8'5

With wood laminate flooring, recessed lighting and skylight.