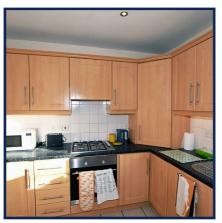

#### Kitchen

11'5 x 8'10

With a range of eye and low level units, tiled around worktops, 1 1/2 bowl stainless steel sink unit, built in low level fridge/freezer, dishwasher, electric oven and gas hob, concealed low level lighting, extractor fan, space for washing/combi machine, tiled floor and recessed ceiling lights.