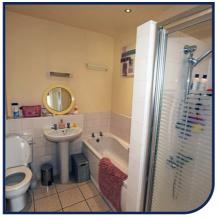

## Bathroom

8'7 x 6'8

With wc, wash hand basin, fully tiled walk in mains shower cubicle, bath, heated towel rail, extractor fan, shaver point and light, tiled flooring and splashbacks.