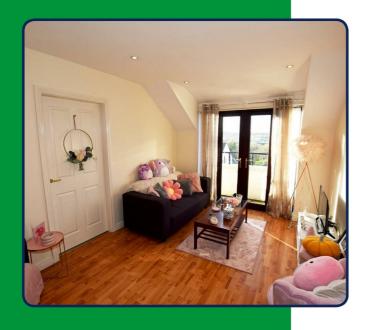

## Lounge

14' x 10'

With wood laminate flooring, recessed ceiling lights and French doors leading to a 'Juliette' style balcony.