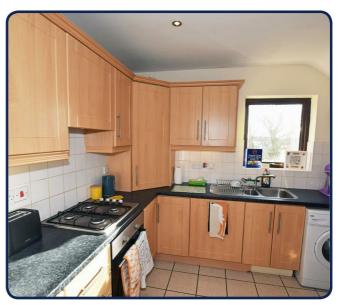

#### Kitchen

11'5 x 8'10

With a range of eye and low level units, tiled around worktops, 1 1/2 bowl stainless steel sink unit, built in low level fridge/freezer, dishwasher, electric oven and gas hob, concealed low level lighting, extractor fan, space for washing/combi machine, tiled floor and recessed ceiling lights.