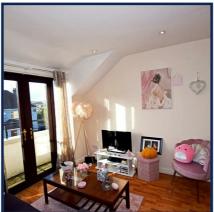

## Lounge

14' x 10'

With wood laminate flooring, recessed ceiling lights and French doors leading to a 'Juliette' style balcony.