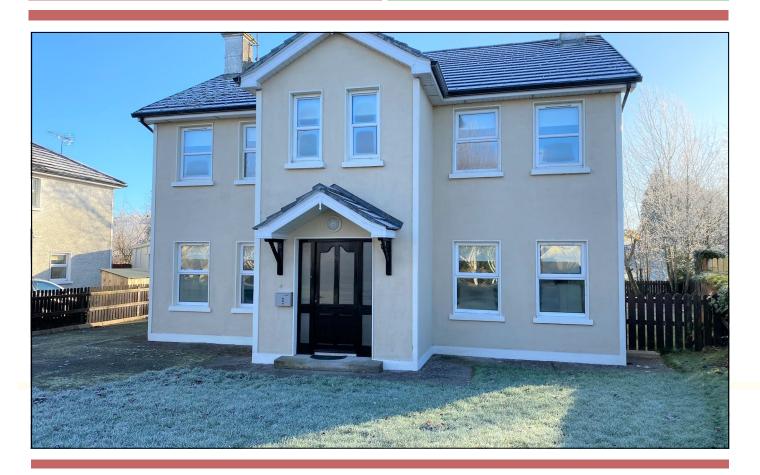

### No 5 Cois Locha Doohamilit, Castleblayney, Co. Monaghan A75 KC82

Fabulous 4 Bed house now available for rent in this quiet and sought after residential area of Doohamlet 5km from Castleblayney and 5 km from Ballybay approx.

#### **KEY FEATURES**

- Large Detached Family Home
- Garden
- Fire place
- Oil Fired heating
- A spacious Back Garden
- Excellent area
- close to town
- 4 Bedroom
- Well Finish property

House to Let PSRA Lic No 001520

#### PROPOSED HOUSE DISCRIPTION

The proposed House itself is of modern construction timber frame structure with plaster exterior pebble dash finish, concrete ground floor, suspended timber first floor, PVC double glazed windows, PVC gutters and down pipes. The property is set back and sits in a cul de sac. Has its own front drive and garden highly sought family Home.