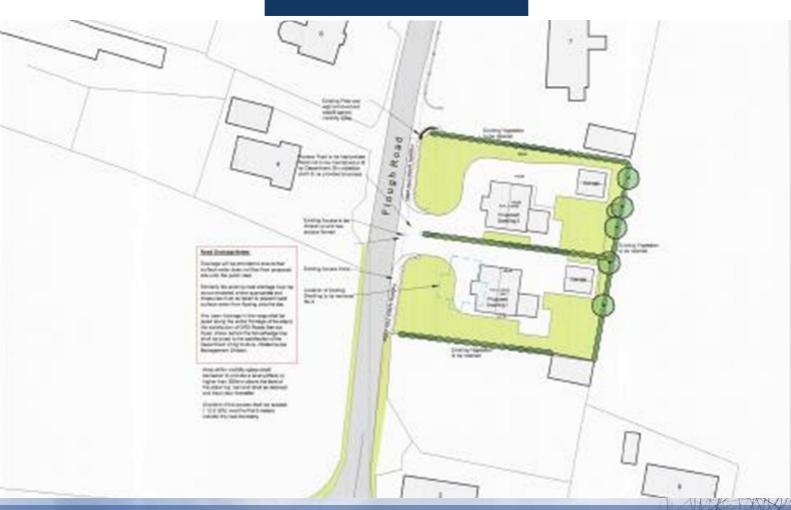

**3 Flough Road** , Banbridge, BT32 3SU Asking price £179,950

> 2 Bedroom Detached Property
> 2 Double Bedrooms
> Large surrounding garden
> Planning permission for detached 4 bedroom property
> Oil Fired Central Heating

## Area Map

Proposed Front Elevation

Proposed Rear Elevation

These particulars, whilst believed to be accurate are set out as a general outline only for guidance and do not constitute any part of an offer or contract. Intending purchasers should not rely on them as statements of representation of fact, but must satisfy themselves by inspection or otherwise as to their accuracy. No person in this firms employment has the authority to make or give any representation or warranty in respect of the property.