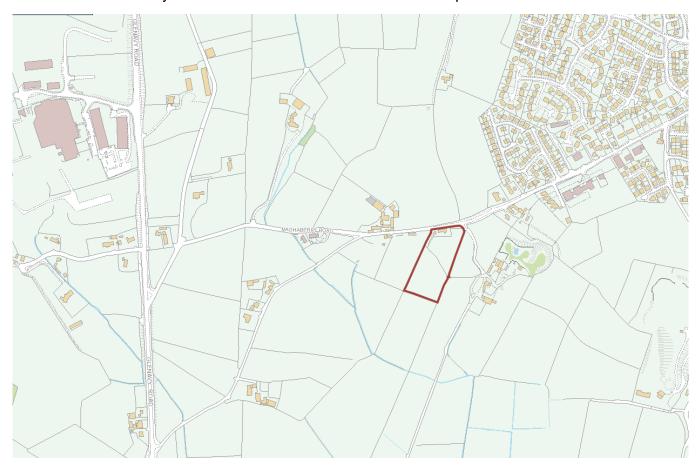

# **□** MAP (FOR IDENTIFICATION ONLY)

#### AREA

The lands extend to approximately 3.70 acres as shown on the attached map.