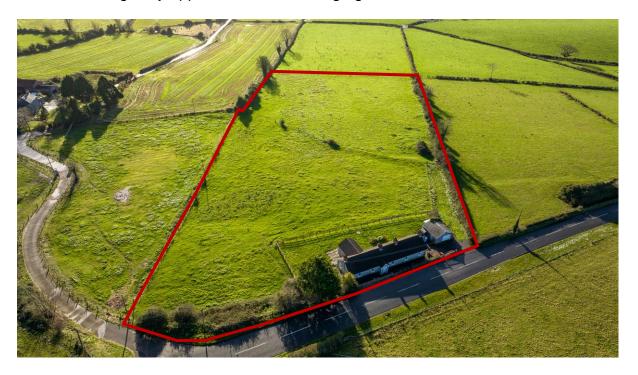

#### AREA

The lands extend to approximately 3.70 acres as shown on the attached map.

### FORMER DWELLING ON APPROX. 3.70 ACRES OF AGRICULTURAL LAND FOR SALE AS ONE OR TWO LOTS

Rare opportunity to acquire a small holding with unspoilt views of the surrounding countryside, including the Mourne Mountains, Carlingford Mountains and Belfast Mountains, whilst in close proximity to Maghaberry and a short distance from M1 Motorway.