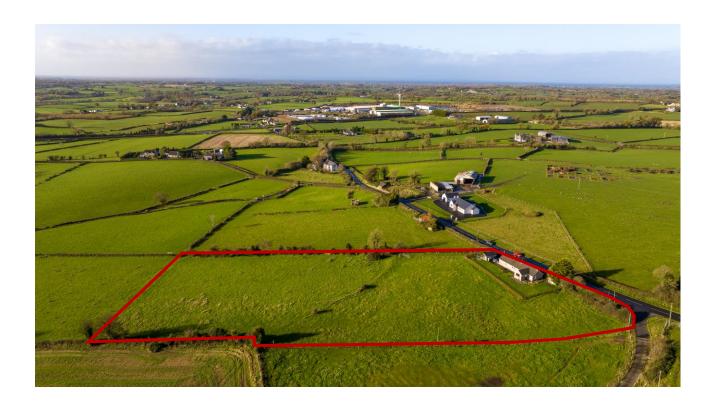

### FORMER DWELLING ON APPROX. 3.70 ACRES OF AGRICULTURAL LAND FOR SALE AS ONE OR TWO LOTS

Rare opportunity to acquire a small holding with unspoilt views of the surrounding countryside, including the Mourne Mountains, Carlingford Mountains and Belfast Mountains, whilst in close proximity to Maghaberry and a short distance from M1 Motorway.

#### AREA

The lands extend to approximately 3.70 acres as shown on the attached map.

### **□** 9 MAGHABERRY ROAD

The dwelling is of a traditional stone build and is in need of significant modernisation.

We are not aware of any planning applications, the former dwelling may have potential for a replacement dwelling. (Subject to obtaining the necessary planning consent).