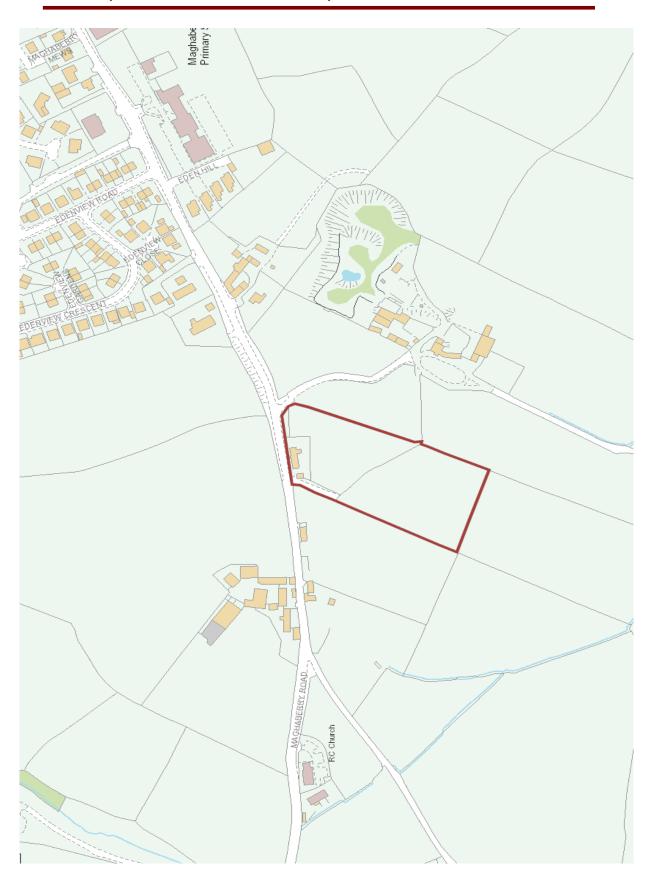

# **□** MAP (FOR IDENTIFICATION ONLY)

#### AREA

The lands extend to approximately 3.70 acres as shown on the attached map.