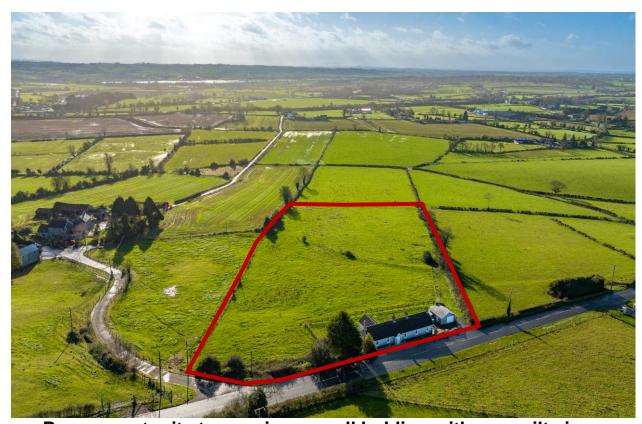

### FORMER DWELLING ON APPROX. 3.70 ACRES OF AGRICULTURAL LAND FOR SALE AS ONE OR TWO LOTS

Rare opportunity to acquire a small holding with unspoilt views of the surrounding countryside, including the Mourne Mountains, Carlingford Mountains and Belfast Mountains, whilst in close proximity to Maghaberry and a short distance from M1 Motorway.

#### AREA

The lands extend to approximately 3.70 acres as shown on the attached map.

### **□** 9 MAGHABERRY ROAD

The dwelling is of a traditional stone build and is in need of significant modernisation.

We are not aware of any planning applications, the former dwelling may have potential for a replacement dwelling. (Subject to obtaining the necessary planning consent).