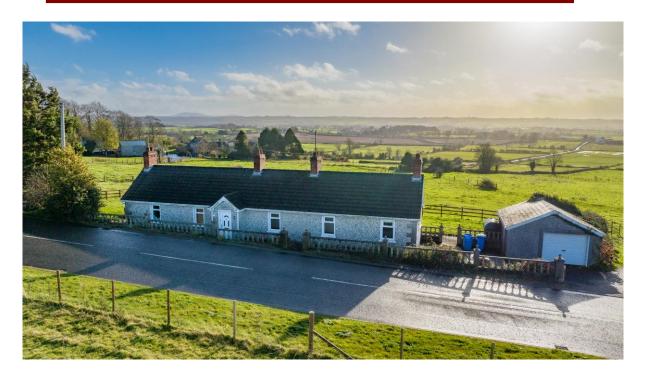

### **□** 9 MAGHABERRY ROAD

The dwelling is of a traditional stone build and is in need of significant modernisation.

We are not aware of any planning applications, the former dwelling may have potential for a replacement dwelling. (Subject to obtaining the necessary planning consent).

Intending purchasers are advised to seek independent planning advice if necessary before placing an offer with the agent.

Accommodation comprises of: -

| Ground Floor | -             |
|--------------|---------------|
| Kitchen      | 3.68m X 3.33m |
| Living Room  | 3.14m X 3.95m |
| Sitting Room | 3.65m X 4.41m |
| Bedroom 1    | 2.82m X 3.14m |
| Bedroom 2    | 4.50 X 3.10m  |
| Bathroom     | 3.11m X 2.60m |