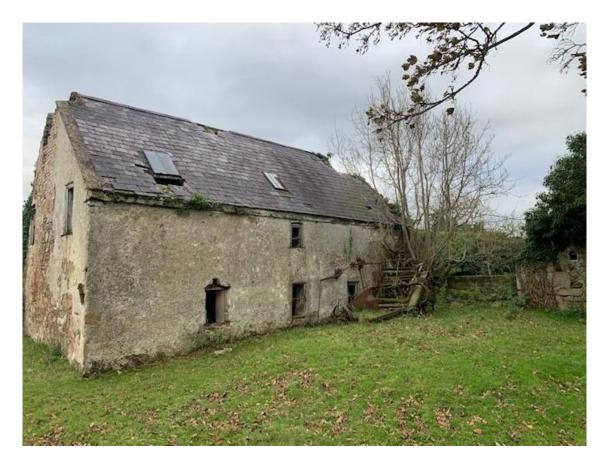

### **□** LOCATION

From the Mourne Country Hotel roundabout Newry, travel North on Belfast Road for approximately 1 mile and turn right onto Damolly Road. The subject property is located approximately 0.5 miles along on the left handside.

### □ AREA

The lands extend to approximately 0.5 acres as shown on the attached map. The vendors may sell a small area of additional land should interested parties wish to bid at an additional rate to the site price.