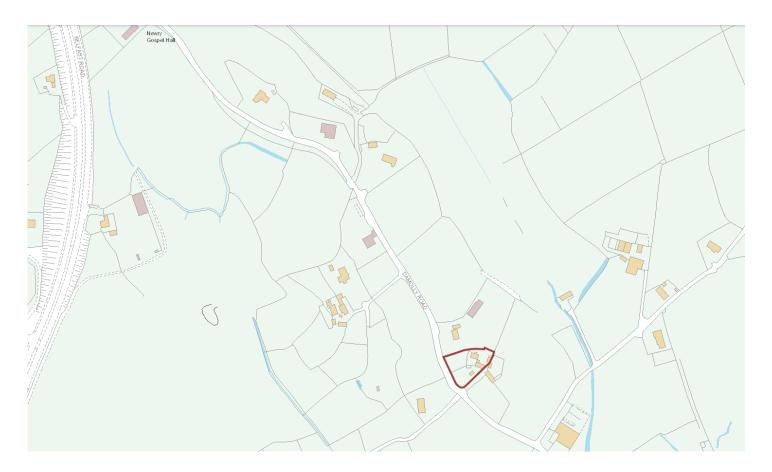

### FORMER DWELLING ON APPROX. 0.5 ACRES OF FOR SALE

Rare opportunity to acquire potential replacement dwelling site (subject to planning) in close proximity to Newry.

**Guide Price: Offers Around £95,000** 

#### □ PLANNING

The former dwelling may have potential for a replacement dwelling. (Subject to obtaining the necessary planning consent).

Intending purchasers are advised to seek independent planning advice if necessary before placing an offer with the agent.