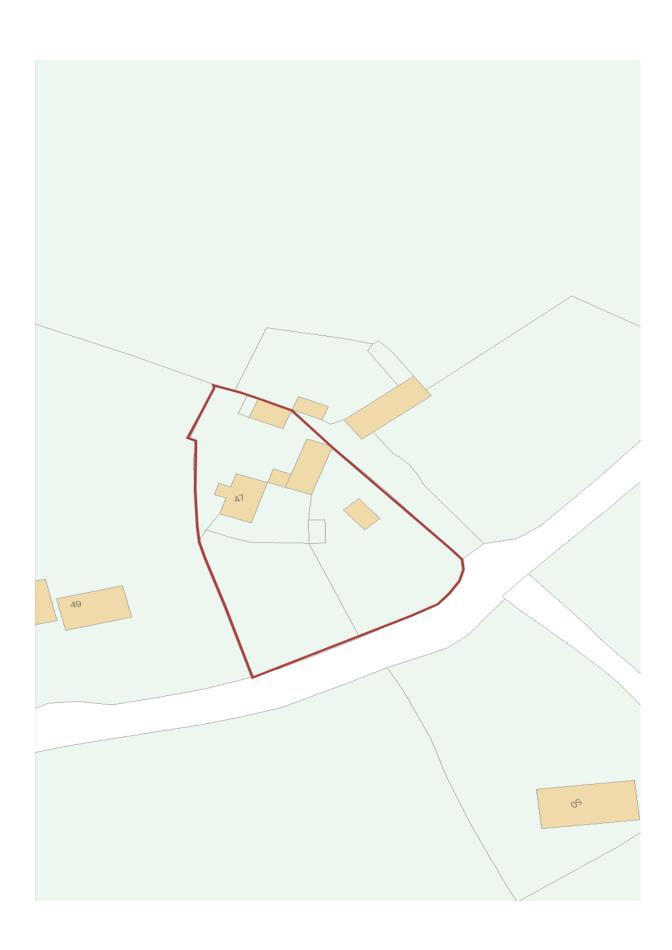

### □ AREA

The lands extend to approximately 0.5 acres as shown on the attached map. The vendors may sell a small area of additional land should interested parties wish to bid at an additional rate to the site price.

#### **□** BOUNDARIES

The successful purchaser will be responsible for fencing off the building site boundaries with a stock proof fence from lands retained by the vendor.