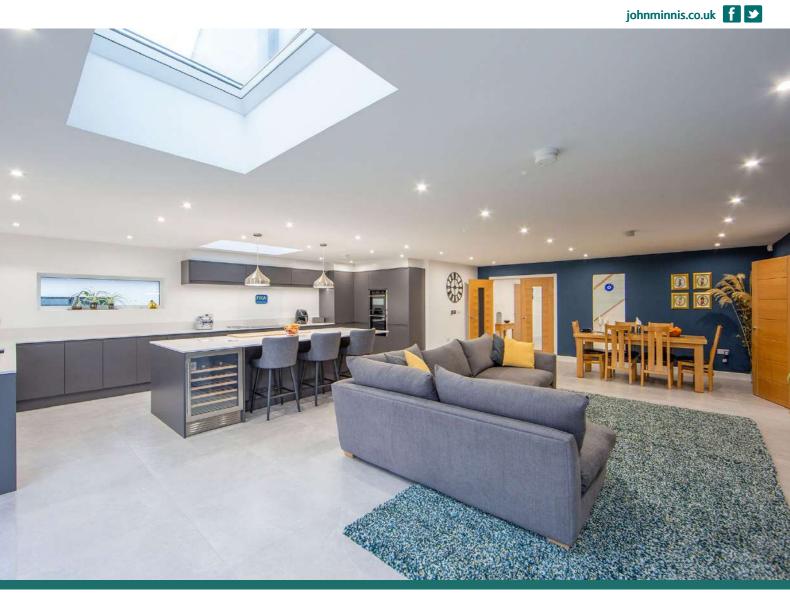

Approached by an electric gates the accommodation comprises of a spacious lounge with feature electric wall mounted fire, stunning open plan kitchen, living, dining space perfect for entertaining, with utility off, and an integral garage, to the ground floor. Upstairs there are four generous double bedrooms, master with contemporary en suite shower room, and luxury family bathroom.

## **Property Features**

- Recently Constructed Detached Family Home
- Designed by CR3 Architects and Constructed by R and M Homes in 2021
- Accommodation Approximately 2,700 Square Feet
- Popular and Convenient Location in the Heart of Conlig Providing Countryside Views
- Spacious Lounge with Feature Electric Wall Mounted Fire
- Stunning Open Plan Kitchen/Living/Dining Space Perfect for Entertaining
- Kitchen with Quartz Work Surfaces, Island Unit and Excellent Range of High End Integrated Appliances
- Utility Room
- Ground Floor Shower Room with Contemporary White Suite
- Integral Garage with Electric Door
- Four Generous First Floor Bedrooms
- Master with Contemporary En Suite Shower Room
- Luxury Family Bathroom with Four Piece White Suite