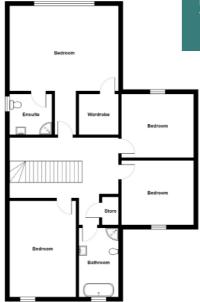

## Accommodation

#### First Floor

**Gallery Landing** 

**Bedroom One** 21'4" x 17'11" **En-Suite Shower Room Dressing Room** 

**Bedroom Two** 15'11" x 10'4"

**Bedroom Three** 20'7" x 10'7"

**Bedroom Four** 12'7" x 10'7'

**Bathroom** 