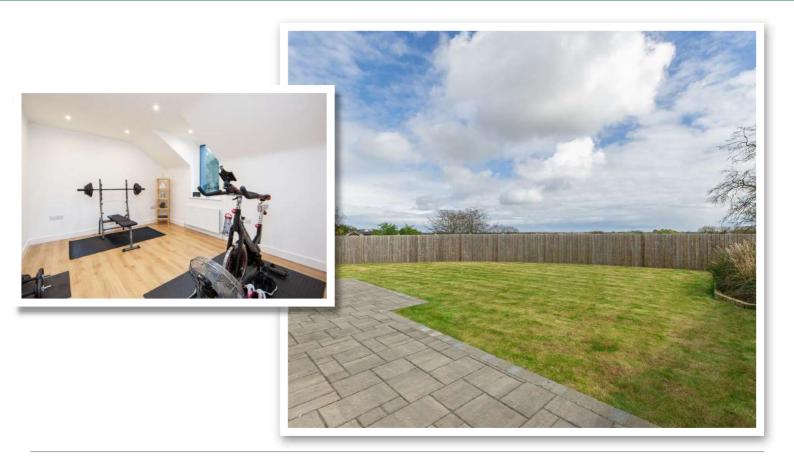

Outside does not disappoint either. There is a tarmac driveway providing generous parking leading to an integral garage with electric door and a fully enclosed rear garden in lawns with extensive Tobermore paved patio area making this an ideal space for children at play or for outdoor entertaining. Other benefits include triple glazed windows, Grant Air Source heat pump heating system with underfloor heating to the ground floor, a generous electrical specification, countryside views and a ground floor shower room.

### **Property Features**

- Tarmac Driveway Providing Generous Parking Leading to Integral Garage
- Fully Enclosed Rear Garden Laid in Lawns with Extensive Paved Patio Area
- Triple Glazed Windows Throughout
- Grant Air Source Heat Pump Heating System with Under Floor Heating to the Ground Floor
- Intruder Alarm System
- Cat6 Network Cabling Throughout
- Each Room Wired for TV, Satellite, Sky and Freeview
- Conveniently Located Providing Ease of Access to Bangor, Newtownards and Belfast for the City Bound Commuter
- Finished to a High Specification Throughout with No Expense Spared on Fixtures and Fittings
- Nine Year Warranty Remaining Provided by LWC
- Early Viewing Strongly Recommended to Fully Appreciate all that is on Offer