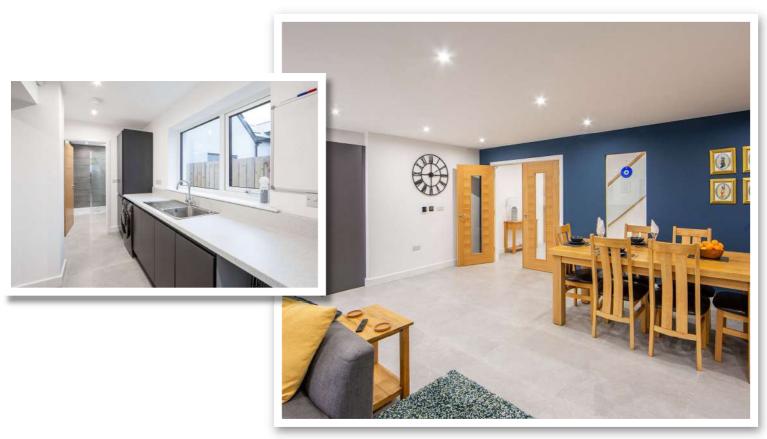

Approached by an electric gates the accommodation comprises of a spacious lounge with feature electric wall mounted fire, stunning open plan kitchen, living, dining space perfect for entertaining, with utility off, and an integral garage, to the ground floor. Upstairs there are four generous double bedrooms, master with contemporary en suite shower room, and luxury family bathroom.

## **Property Features**

- Recently Constructed Detached Family Home
- Designed by CR3 Architects and Constructed by R and M Homes in 2021
- Accommodation Approximately 2,700 Square Feet
- Popular and Convenient Location in the Heart of Conlig Providing Countryside Views
- Spacious Lounge with Feature Electric Wall Mounted Fire
- Stunning Open Plan Kitchen/Living/Dining Space Perfect for Entertaining
- Kitchen with Quartz Work Surfaces, Island Unit and Excellent Range of High End Integrated Appliances
- Utility Room
- Ground Floor Shower Room with Contemporary White Suite
- Integral Garage with Electric Door
- Four Generous First Floor Bedrooms
- Master with Contemporary En Suite Shower Room
- Luxury Family Bathroom with Four Piece White Suite