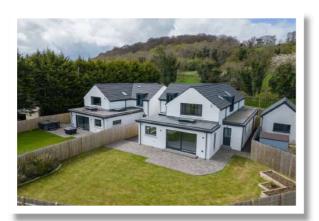

Outside does not disappoint either. There is a tarmac driveway providing generous parking leading to an integral garage with electric door and a fully enclosed rear garden in lawns with extensive Tobermore paved patio area making this an ideal space for children at play or for outdoor entertaining. Other benefits include triple glazed windows, Grant Air Source heat pump heating system with underfloor heating to the ground floor, a generous electrical specification, countryside views and a ground floor shower room.