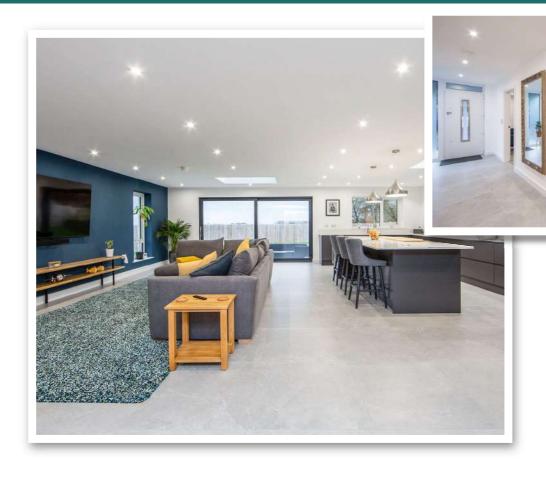

Approached by an electric gates the accommodation comprises of a spacious lounge with feature electric wall mounted fire, stunning open plan kitchen, living, dining space perfect for entertaining, with utility off, and an integral garage, to the ground floor. Upstairs there are four generous double bedrooms, master with contemporary en suite shower room, and luxury family bathroom.

## **Property Features**

- Recently Constructed Detached Family Home
- Designed by CR3 Architects and Constructed by R and M Homes in 2021
- Accommodation Approximately 2,700 Square Feet
- Popular and Convenient Location in the Heart of Conlig Providing Countryside Views
- Spacious Lounge with Feature Electric Wall Mounted Fire
- Stunning Open Plan Kitchen/Living/Dining Space Perfect for Entertaining
- Kitchen with Quartz Work Surfaces, Island Unit and Excellent Range of High End Integrated Appliances
- Utility Room
- Ground Floor Shower Room with Contemporary White Suite
- Integral Garage with Electric Door
- Four Generous First Floor Bedrooms
- Master with Contemporary En Suite Shower Room
- Luxury Family Bathroom with Four Piece White Suite