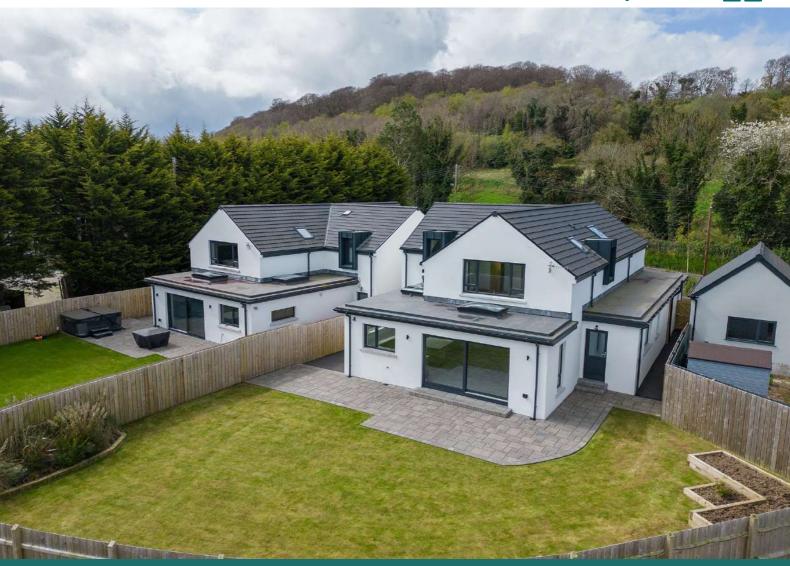

Outside does not disappoint either. There is a tarmac driveway providing generous parking leading to an integral garage with electric door and a fully enclosed rear garden in lawns with extensive Tobermore paved patio area making this an ideal space for children at play or for outdoor entertaining. Other benefits include triple glazed windows, Grant Air Source heat pump heating system with underfloor heating to the ground floor, a generous electrical specification, countryside views and a ground floor shower room.