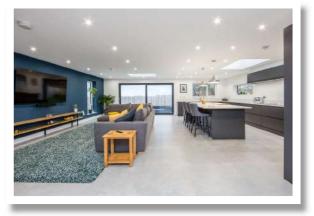

Approached by an electric gates the accommodation comprises of a spacious lounge with feature electric wall mounted fire, stunning open plan kitchen, living, dining space perfect for entertaining, with utility off, and an integral garage, to the ground floor. Upstairs there are four generous double bedrooms, master with contemporary en suite shower room, and luxury family bathroom.

## **Property Features**

- Recently Constructed Detached Family Home
- Designed by CR3 Architects and Constructed by R and M Homes in 2021
- Accommodation Approximately 2,700 Square Feet
- Popular and Convenient Location in the Heart of Conlig Providing Countryside Views
- Spacious Lounge with Feature Electric Wall Mounted Fire
- Stunning Open Plan Kitchen/Living/Dining Space Perfect for Entertaining
- Kitchen with Quartz Work Surfaces, Island Unit and Excellent Range of High End Integrated Appliances
- Utility Room
- Ground Floor Shower Room with Contemporary White Suite
- Integral Garage with Electric Door
- Four Generous First Floor Bedrooms
- Master with Contemporary En Suite Shower Room
- Luxury Family Bathroom with Four Piece White Suite