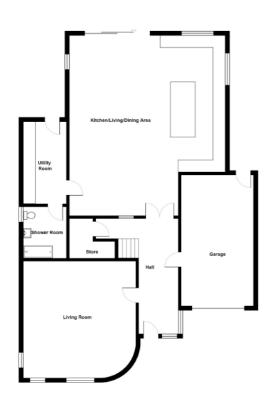

## Accommodation

#### **Ground Floor**

**Spacious Reception** Hall

**Living Room** 19'2" x 18'6"

**Superb Modern Fitted** Kitchen Open Plan to Living Area 19'2" x 18'6"

**Utility Room** 13' x 7'

**Shower Room** 

#### **Outside**

**Integral Garage** 21'6" x 12'

> For more information and photographs regarding the accommodation in this property, please visit:

johnminnis.co.uk