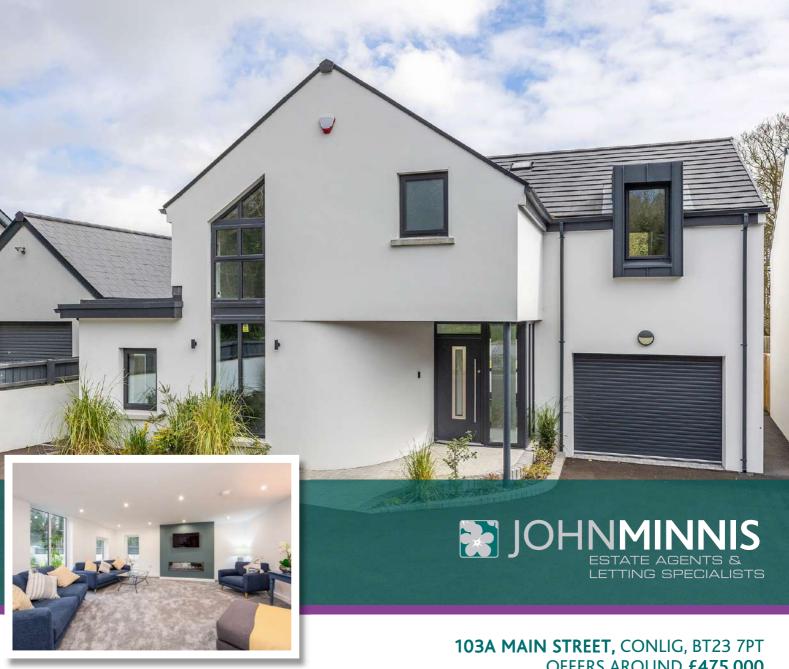

# The Property

This is a fantastic opportunity to purchase a recently constructed detached family home which has been finished to the highest of specifications throughout requiring absolutely nothing to do but set your furniture in and enjoy! This truly unique, contemporary home was only completed last year, designed by CR3 Architects and constructed by R and M Homes to an unparalleled standard throughout with no expense spared to fixtures and fittings.

Approached by an electric gates the accommodation comprises of a spacious lounge with feature electric wall mounted fire, stunning open plan kitchen, living, dining space perfect for entertaining, with utility off, and an integral garage, to the ground floor. Upstairs there are four generous double bedrooms, master with contemporary en suite shower room, and luxury family bathroom.

Outside does not disappoint either. There is a tarmac driveway providing generous parking leading to an integral garage with electric door and a fully enclosed rear garden in lawns with extensive Tobermore paved patio area making this an ideal space for children at play or for outdoor entertaining. Other benefits include triple glazed windows, Grant Air Source heat pump heating system with underfloor heating to the ground floor, a generous electrical specification, countryside views and a ground floor shower room.