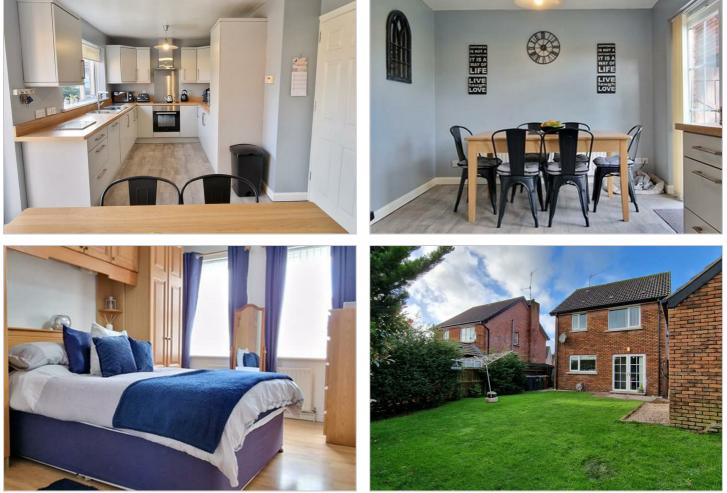

# 19 The Belfry , Dromore, BT25 1TR £189,950

- 4 Bedroom Detached Property
- Beautifully presented throughout
- Detached Garage
- Double Glazing

- Oiled Fired Central Heating Downstairs WC
- Large Private Enclosed Garden