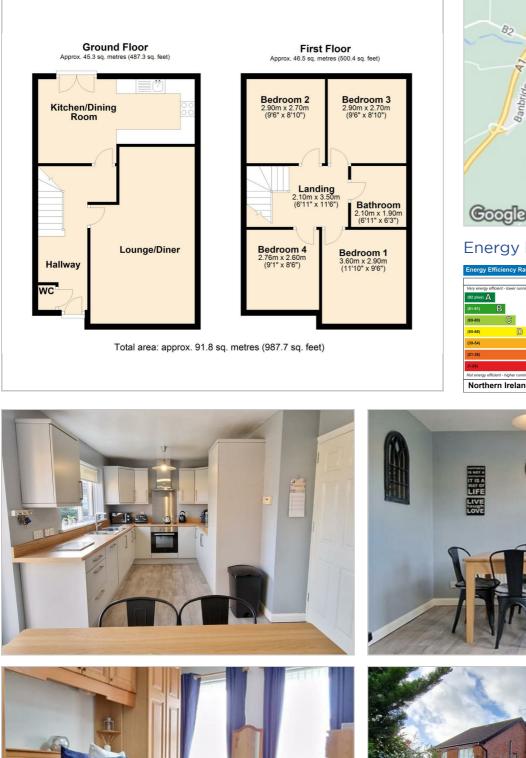

# 19 The Belfry , Dromore, BT25 1TR £189,950

- 4 Bedroom Detached Property
- Beautifully presented throughout
- Detached Garage
- Double Glazing

- Oiled Fired Central Heating Downstairs WC
- Large Private Enclosed Garden

 $\square$ 

#### Viewing

Please contact our Cairns and Downing Office on 02896 223 011 if you wish to arrange a viewing appointment for this property or require further information.

#### Floor Plan

### Area Map





## Energy Efficiency Graph





These particulars, whilst believed to be accurate are set out as a general outline only for guidance and do not constitute any part of an offer or contract. Intending purchasers should not rely on them as statements of representation of fact, but must satisfy themselves by inspection or otherwise as to their accuracy. No person in this firms employment has the authority to make or give any representation or warranty in respect of the property.