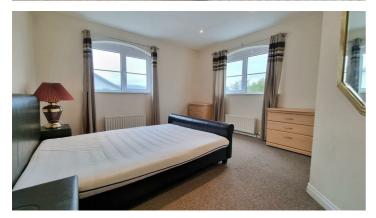

#### **Bedroom one**

12'11 x 11'4

Double glazed windows to side and rear aspect, built in wardrobes, radiator, door to en suite

### **Bedroom two**

13'5 x 9'7

Double glazed window to rear aspect, built in wardrobes, radiator