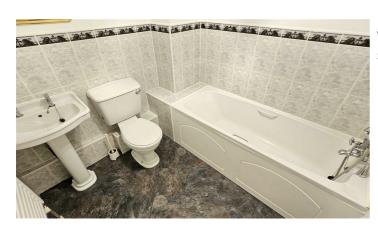

#### Bathroom

White suite comprising low flush Wc, pedestal sink and enclosed bath, radiator