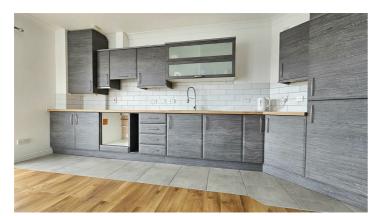

### Kitchen area

Range of high and low level units with roll edge worktops, inset stainless steel sink and drainer with mixer tap over, built in oven and hob with extractor fan over, integrated fridge and freezer