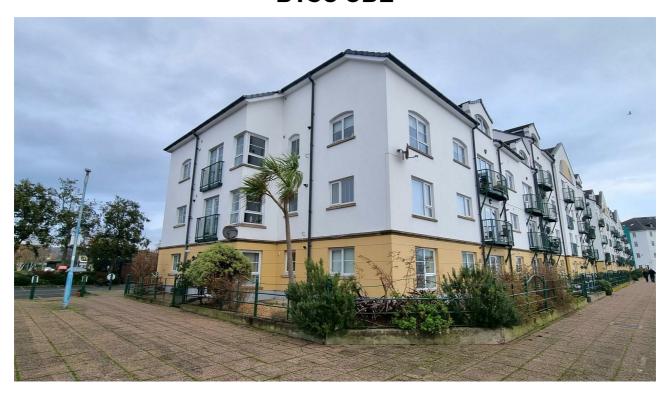

# **120 RODGERS QUAY CARRICKFERGUS BT38 8BE**

Second floor apartment Two double bedrooms En-suite shower room with white suite Built in wardrobes in both bedrooms 20' lounge diner open plan to kitchen Double doors to Juliet style balcony Corner window with views over Carrickfergus marina Bathroom with white suite Kitchen incorporates built in oven, hob extractor and fridge freezer Double glazed windows in upvc frames & gas heating system Security entry phone and lift system Convenient to Carrickfergus town centre & transport links No ongoing chain

### **Views**

Views across Carrickfergus marina