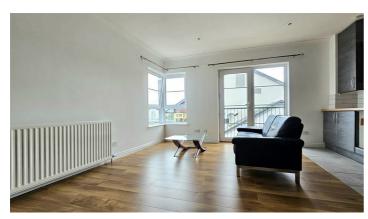

## Lounge

20' x 15'3 max

Double glazed corner window to front aspect with views over Carrickfergus marina, door to Juliet style balcony, radiator, laminate wood flooring, open plan to kitchen area