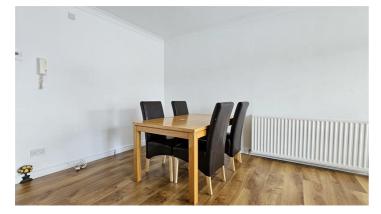

## Lounge

20' x 15'3 max

Double glazed corner window to front aspect with views over Carrickfergus marina, door to Juliet style balcony, radiator, laminate wood flooring, open plan to kitchen area