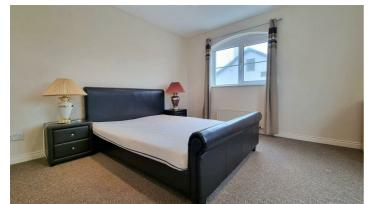

#### **Bedroom one**

12'11 x 11'4

Double glazed windows to side and rear aspect, built in wardrobes, radiator, door to en suite

### **Bedroom two**

13'5 x 9'7

Double glazed window to rear aspect, built in wardrobes, radiator