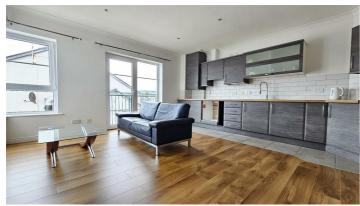

### Kitchen area

Range of high and low level units with roll edge worktops, inset stainless steel sink and drainer with mixer tap over, built in oven and hob with extractor fan over, integrated fridge and freezer