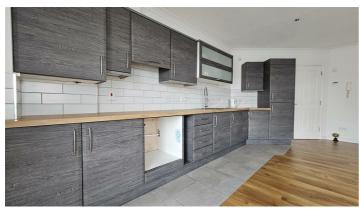

### Kitchen area

Range of high and low level units with roll edge worktops, inset stainless steel sink and drainer with mixer tap over, built in oven and hob with extractor fan over, integrated fridge and freezer