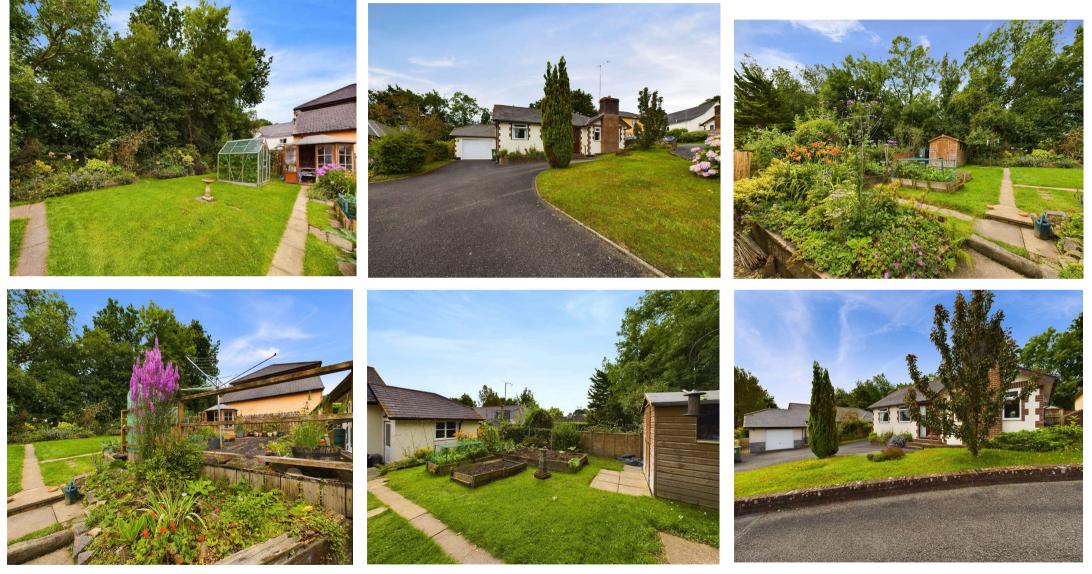

# DETACHED BUNGALOW 3 BEDROOMS SOUGHT AFTER VILLAGE LOCATION FRONT & REAR GARDENS OFF ROAD PARKING FOR 2 VEHICLES ADJOINING GARAGE WELL PRESENTED ACCOMMODATION EPC: C

An opportunity to acquire this well presented, 3 bedroom, detached bungalow situated on the edge of this sought after village location. The residence benefits from well tended front and generous rear gardens, off road parking for 2 vehicles, and adjoining garage. EPC=C