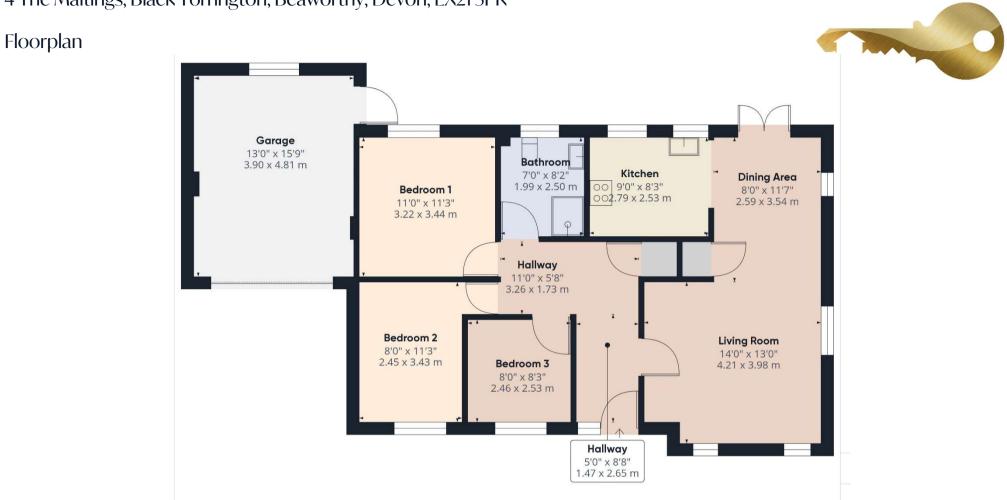

# DETACHED BUNGALOW 3 BEDROOMS SOUGHT AFTER VILLAGE LOCATION FRONT & REAR GARDENS OFF ROAD PARKING FOR 2 VEHICLES ADJOINING GARAGE WELL PRESENTED ACCOMMODATION EPC: C

An opportunity to acquire this well presented, 3 bedroom, detached bungalow situated on the edge of this sought after village location. The residence benefits from well tended front and generous rear gardens, off road parking for 2 vehicles, and adjoining garage. EPC=C