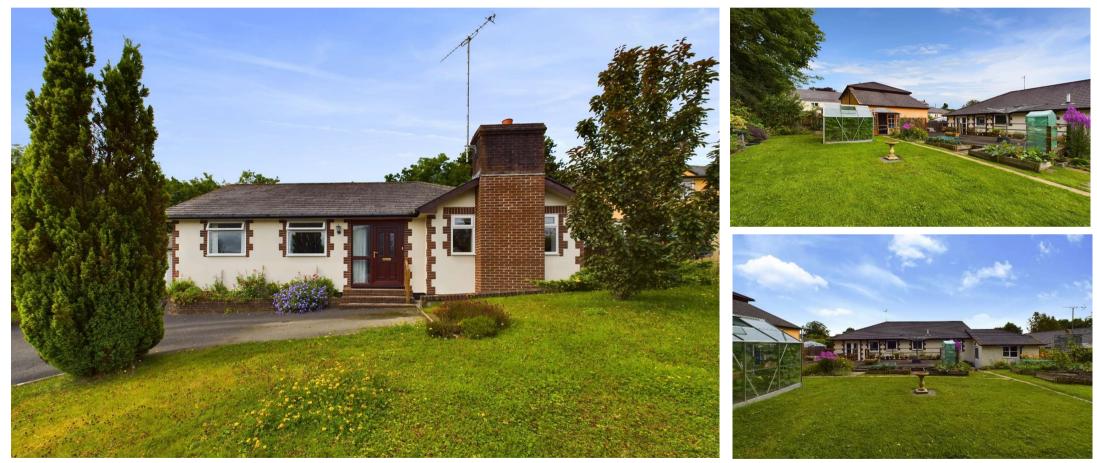

# DETACHED BUNGALOW 3 BEDROOMS SOUGHT AFTER VILLAGE LOCATION FRONT & REAR GARDENS OFF ROAD PARKING FOR 2 VEHICLES ADJOINING GARAGE WELL PRESENTED ACCOMMODATION EPC: C

An opportunity to acquire this well presented, 3 bedroom, detached bungalow situated on the edge of this sought after village location. The residence benefits from well tended front and generous rear gardens, off road parking for 2 vehicles, and adjoining garage. EPC=C

#### 4 The Maltings, Black Torrington, Beaworthy, Devon, EX21 5PR