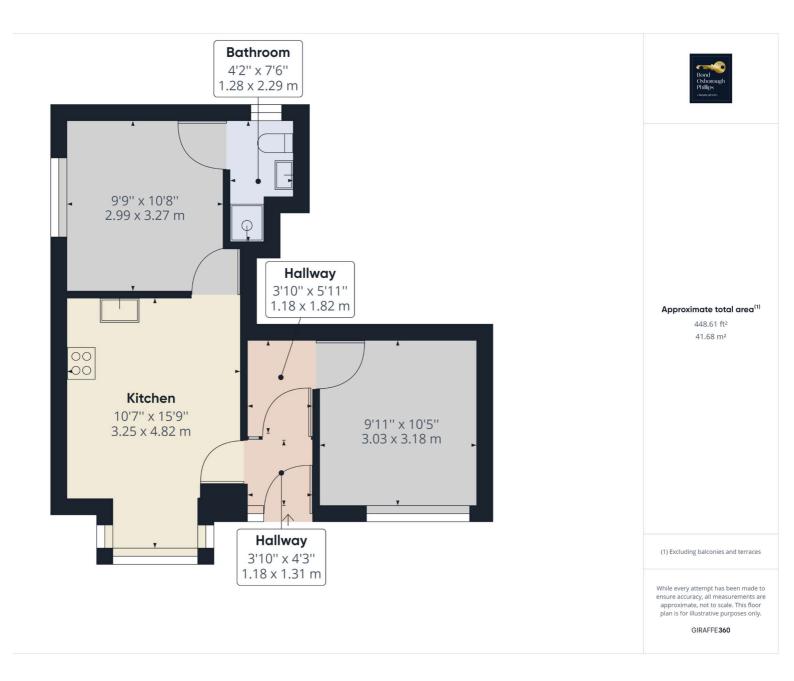

#### Lower Great View, Clann Lane, Lanivet, Bodmin, Cornwall, PL30 5HD

- One Bedroom
- Stylish En-suite
- Open Plan Kitchen/Dining Area
- Living Room
- Stunning Views
- 3 Parking Spaces
- Large Front Garden
- Bay Window
- Council Banding D
- EPC: E

This gorgeous one-bedroom apartment provides a brand-new modernised kitchen area with dining space, a generous bedroom with a newly upgraded en-suite and a living room with jaw dropping views across the Cornish countryside. A property's location is everything, and it doesn't get much better than Lower Great View. This centrally located village sits within a short drive of the A30 and bring the likes of Truro, Exeter and Plymouth within easy reach.