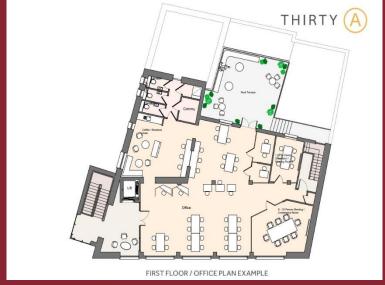

#### **ACCOMMODATION**

Ground floor - 860 sqft

First Floor – 2075 sqft

# **FLOORPLAN**

Ground Floor -

First Floor -

BEST PROPERTY SERVICES (N.I.) LTD 108 HILL STREET, NEWRY, CO. DOWN, N. IRELAND BT34 1BT

TEL: (028) 3026 6811 : FAX: (028) 3026 5607 www.bestpropertyservices.com