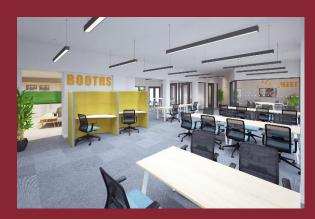

#### **ACCOMMODATION**

Ground floor - 860 sqft

First Floor – 2075 sqft

#### **KEY FEATURES**

- High speed Wi-Fi guaranteed.
- Roof Terrace on first floor.
- CCTV/Video entry and Swipe Card access to each floor.
- Lift accessed.
- Air conditioning throughout.