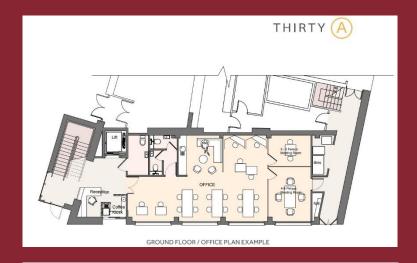

#### **ACCOMMODATION**

Ground floor - 860 sqft

First Floor – 2075 sqft

# **FLOORPLAN**

Ground Floor -

First Floor -

BEST PROPERTY SERVICES (N.I.) LTD 108 HILL STREET, NEWRY, CO. DOWN, N. IRELAND BT34 1BT

TEL: (028) 3026 6811 : FAX: (028) 3026 5607 www.bestpropertyservices.com