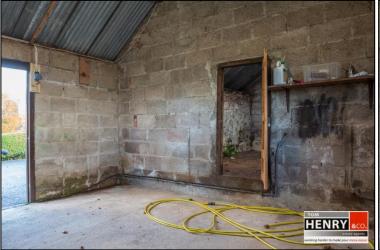

### **OUTSIDE:**

GARDENS TO FRONT & SIDE LAID TO LAWNS. MATURE TREES. PEDESTRIAN GATE AND PATHWAY TO FRONT DOOR.

PILLARED & GATED ENTRANCE TO REAR. YARD WITH OFF STREET PARKING. 3 X OUTBUILDINGS.

MAP & FLOORPLANS FOR I.D. PURPOSES ONLY.