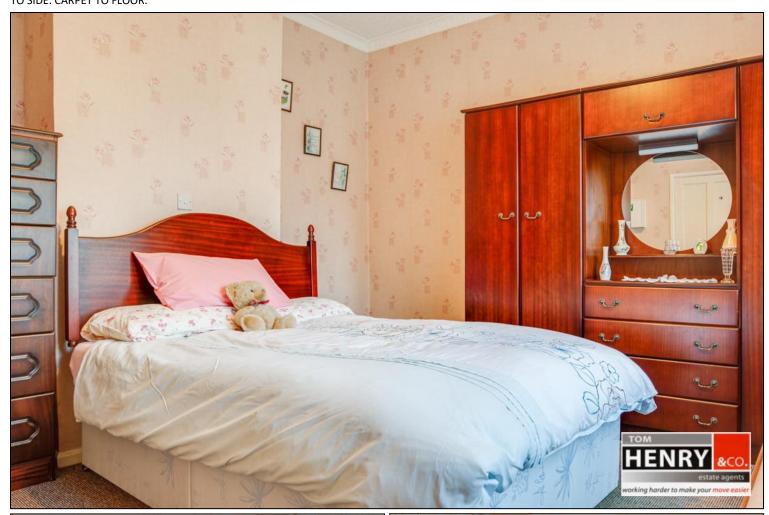

KITCHEN!

FITTED HIGH & LOW LEVEL UNITS. SPACE FOR A.W.M. HOB. OVEN. SPACE FOR FRIDGE. U.P.V.C. EXTERNAL DOOR WITH GLASS PANEL.

BEDROOM 2: TO SIDE. CARPET TO FLOOR.

SHOWER ROOM: SHOWER. WASH HAND BASIN. TOILET. HALF TILED WALLS.