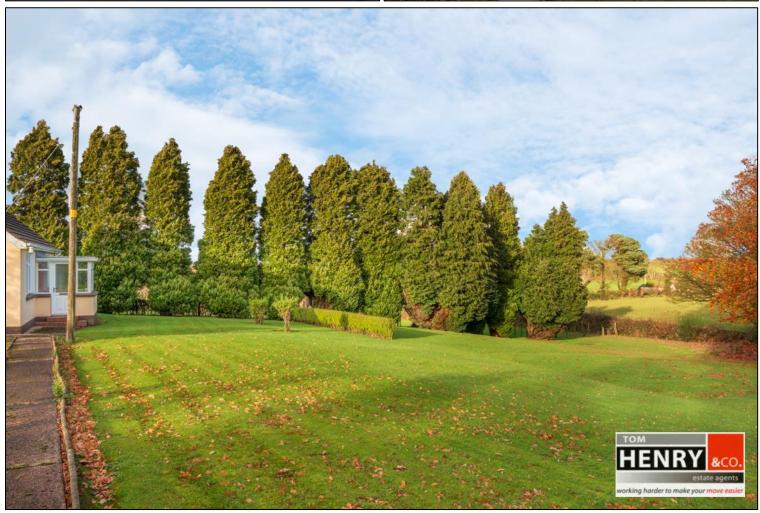

### **OUTSIDE:**

GARDENS TO FRONT & SIDE LAID TO LAWNS. MATURE TREES. PEDESTRIAN GATE AND PATHWAY TO FRONT DOOR.

PILLARED & GATED ENTRANCE TO REAR. YARD WITH OFF STREET PARKING. 3 X OUTBUILDINGS.

MAP & FLOORPLANS FOR I.D. PURPOSES ONLY.