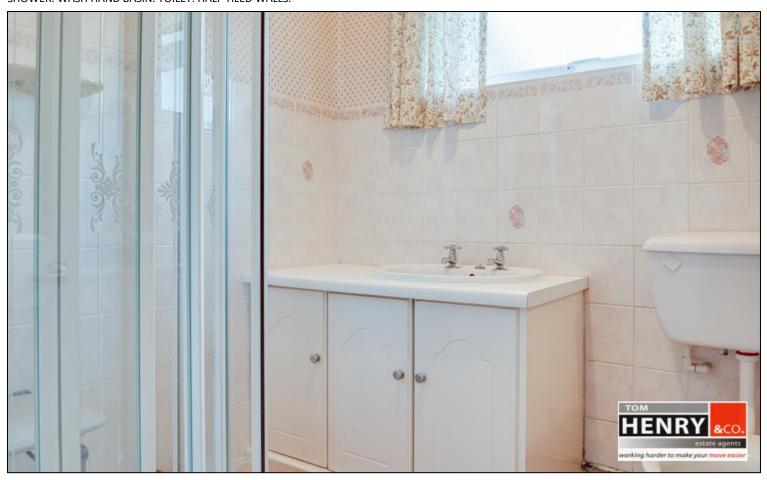

KITCHEN!

FITTED HIGH & LOW LEVEL UNITS. SPACE FOR A.W.M. HOB. OVEN. SPACE FOR FRIDGE. U.P.V.C. EXTERNAL DOOR WITH GLASS PANEL.

BEDROOM 2: TO SIDE. CARPET TO FLOOR.

SHOWER ROOM: SHOWER. WASH HAND BASIN. TOILET. HALF TILED WALLS.