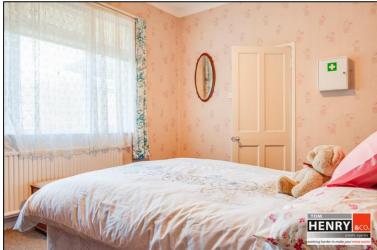

### ENTRANCE PORCH:

TILED STEP. U.P.V.C. EXTERNAL DOOR WITH GLASS PANEL & SIDE PANELS.

**ENTRANCE HALL:** 

GLAZED DOOR FROM ENTRANCE PORCH. CARPET TO FLOOR.

SITTING ROOM:

LIVING ROOM / DINING ROOM: CARPET. OPEN FIREPLACE.

KITCHEN!

FITTED HIGH & LOW LEVEL UNITS. SPACE FOR A.W.M. HOB. OVEN. SPACE FOR FRIDGE. U.P.V.C. EXTERNAL DOOR WITH GLASS PANEL.

BEDROOM 2: TO SIDE. CARPET TO FLOOR.

SHOWER ROOM: SHOWER. WASH HAND BASIN. TOILET. HALF TILED WALLS.