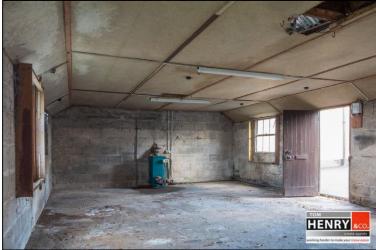

### **OUTSIDE:**

GARDENS TO FRONT & SIDE LAID TO LAWNS. MATURE TREES. PEDESTRIAN GATE AND PATHWAY TO FRONT DOOR.

PILLARED & GATED ENTRANCE TO REAR. YARD WITH OFF STREET PARKING. 3 X OUTBUILDINGS.

MAP & FLOORPLANS FOR I.D. PURPOSES ONLY.