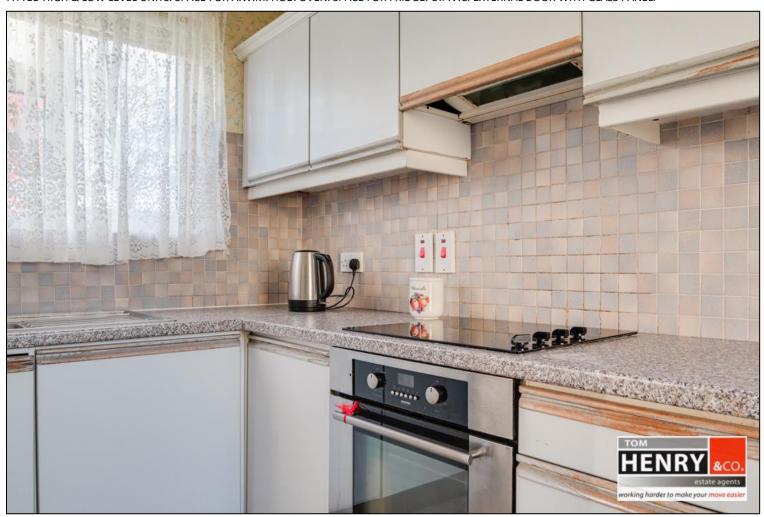

KITCHEN!

FITTED HIGH & LOW LEVEL UNITS. SPACE FOR A.W.M. HOB. OVEN. SPACE FOR FRIDGE. U.P.V.C. EXTERNAL DOOR WITH GLASS PANEL.

BEDROOM 2: TO SIDE. CARPET TO FLOOR.

SHOWER ROOM: SHOWER. WASH HAND BASIN. TOILET. HALF TILED WALLS.