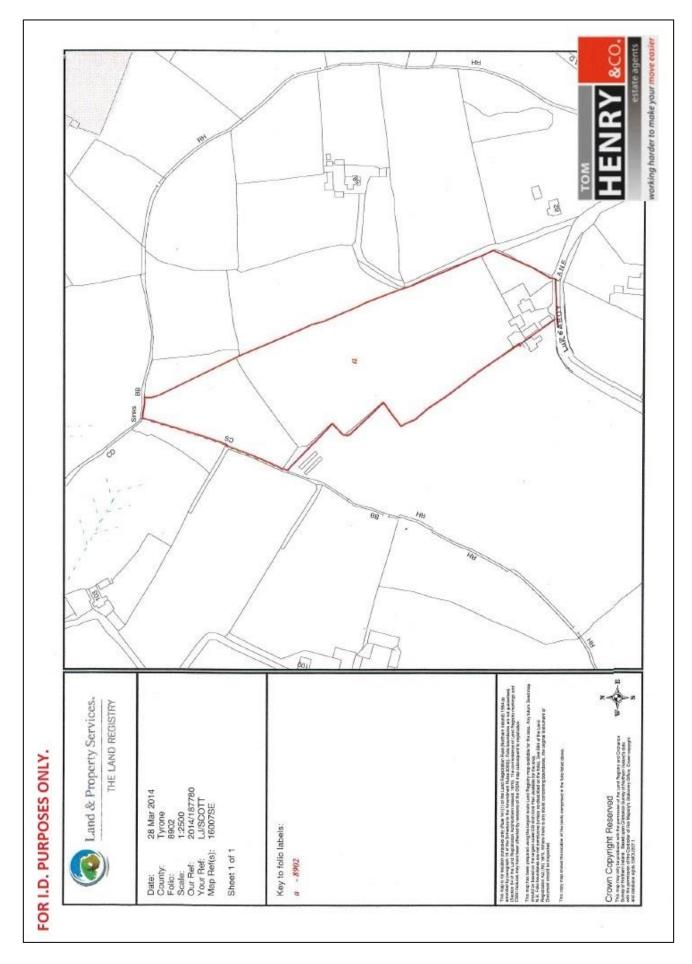

### **OUTSIDE:**

GARDENS TO FRONT & SIDE LAID TO LAWNS. MATURE TREES. PEDESTRIAN GATE AND PATHWAY TO FRONT DOOR.

PILLARED & GATED ENTRANCE TO REAR. YARD WITH OFF STREET PARKING. 3 X OUTBUILDINGS.

MAP & FLOORPLANS FOR I.D. PURPOSES ONLY.