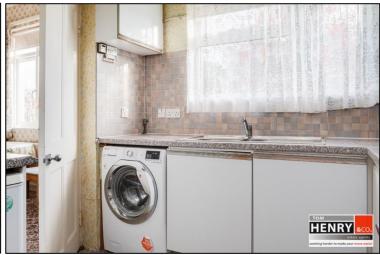

KITCHEN!

FITTED HIGH & LOW LEVEL UNITS. SPACE FOR A.W.M. HOB. OVEN. SPACE FOR FRIDGE. U.P.V.C. EXTERNAL DOOR WITH GLASS PANEL.

BEDROOM 2: TO SIDE. CARPET TO FLOOR.

SHOWER ROOM: SHOWER. WASH HAND BASIN. TOILET. HALF TILED WALLS.