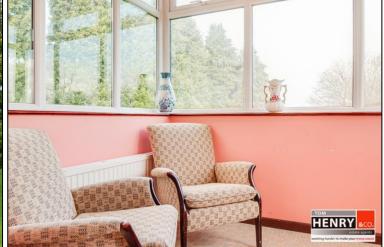

### ENTRANCE PORCH:

TILED STEP. U.P.V.C. EXTERNAL DOOR WITH GLASS PANEL & SIDE PANELS.

**ENTRANCE HALL:** 

GLAZED DOOR FROM ENTRANCE PORCH. CARPET TO FLOOR.

SITTING ROOM:

LIVING ROOM / DINING ROOM: CARPET. OPEN FIREPLACE.