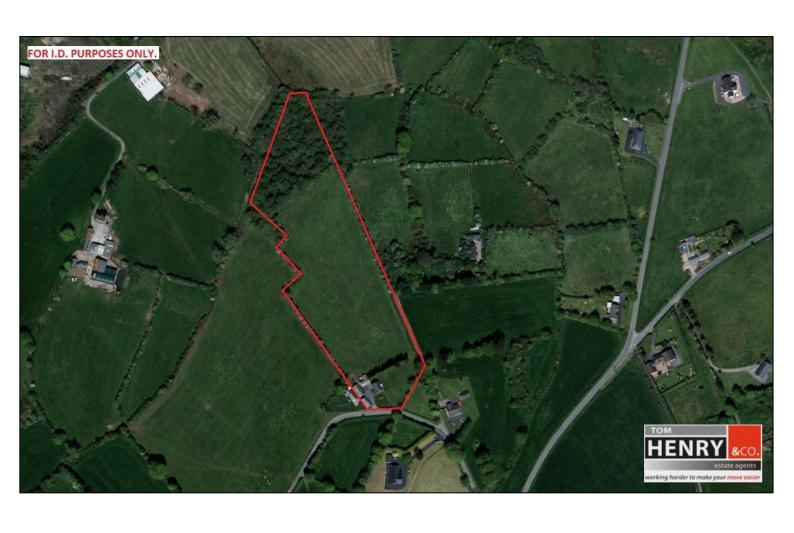

# SMALL HOLDING TOTALLING CIRCA. 6.5 ACRES IN THIS HIGHLY DESIREABLE SITUATION

A ONCE IN A LIFETIME OPPORTUNITY TO PURCHASE AN IDYLIC SMALLHOLDING IN ONE OF DUNGANNON'S MOST DESIRABLE AREAS.

SITUATED ON LURGABOY LANE AND ENJOYING THE BENEFITS OF COUNTRY LIVING, WHILST BEING MERE MINUTES FROM DUNGANNON TOWN & ALL ITS AMENITIES INCLUDING RENOWNED SCHOOLS, FANTASTIC EATERIES, MAJOR EMPLOYERS, ETC.

THE DETACHED COTTAGE OFFERS VERSATILE ACCOMMODATION EXTENDING TO 2 BEDROOMS & 2 RECEPTION ROOMS (BOTH WITH OPEN FIREPLACES), A KITCHEN AND A SHOWER ROOM.

AN ENCLOSED YARD WITH A RANGE OF OUTBUILDINGS AND ADDITTIONAL LANDS CIRCA. 6 ACRES COMPLETE THIS SUPERB OPPORTUNITY.

### **OUTSIDE:**

GARDENS TO FRONT & SIDE LAID TO LAWNS. MATURE TREES. PEDESTRIAN GATE AND PATHWAY TO FRONT DOOR.

PILLARED & GATED ENTRANCE TO REAR. YARD WITH OFF STREET PARKING. 3 X OUTBUILDINGS.

MAP & FLOORPLANS FOR I.D. PURPOSES ONLY.