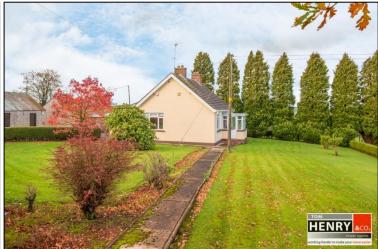

### **OUTSIDE:**

GARDENS TO FRONT & SIDE LAID TO LAWNS. MATURE TREES. PEDESTRIAN GATE AND PATHWAY TO FRONT DOOR.

PILLARED & GATED ENTRANCE TO REAR. YARD WITH OFF STREET PARKING. 3 X OUTBUILDINGS.

MAP & FLOORPLANS FOR I.D. PURPOSES ONLY.