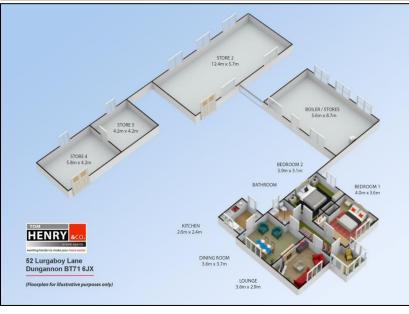

THE DETACHED COTTAGE OFFERS VERSATILE ACCOMMODATION EXTENDING TO 2 BEDROOMS & 2 RECEPTION ROOMS (BOTH WITH OPEN FIREPLACES), A KITCHEN AND A SHOWER ROOM.

AN ENCLOSED YARD WITH A RANGE OF OUTBUILDINGS AND ADDITTIONAL LANDS CIRCA. 6 ACRES COMPLETE THIS SUPERB OPPORTUNITY.

**ACCOMMODATION IN BRIEF...** 

### ENTRANCE PORCH:

TILED STEP. U.P.V.C. EXTERNAL DOOR WITH GLASS PANEL & SIDE PANELS.

**ENTRANCE HALL:** 

GLAZED DOOR FROM ENTRANCE PORCH. CARPET TO FLOOR.

SITTING ROOM:

LIVING ROOM / DINING ROOM: CARPET. OPEN FIREPLACE.

KITCHEN!

FITTED HIGH & LOW LEVEL UNITS. SPACE FOR A.W.M. HOB. OVEN. SPACE FOR FRIDGE. U.P.V.C. EXTERNAL DOOR WITH GLASS PANEL.

BEDROOM 2: TO SIDE. CARPET TO FLOOR.

SHOWER ROOM: SHOWER. WASH HAND BASIN. TOILET. HALF TILED WALLS.

### **OUTSIDE:**

GARDENS TO FRONT & SIDE LAID TO LAWNS. MATURE TREES. PEDESTRIAN GATE AND PATHWAY TO FRONT DOOR.

PILLARED & GATED ENTRANCE TO REAR. YARD WITH OFF STREET PARKING. 3 X OUTBUILDINGS.

MAP & FLOORPLANS FOR I.D. PURPOSES ONLY.