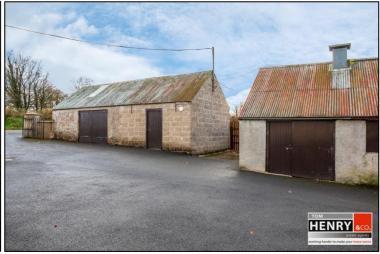

THE DETACHED COTTAGE OFFERS VERSATILE ACCOMMODATION EXTENDING TO 2 BEDROOMS & 2 RECEPTION ROOMS (BOTH WITH OPEN FIREPLACES), A KITCHEN AND A SHOWER ROOM.

AN ENCLOSED YARD WITH A RANGE OF OUTBUILDINGS AND ADDITTIONAL LANDS CIRCA. 6 ACRES COMPLETE THIS SUPERB OPPORTUNITY.

### **OUTSIDE:**

GARDENS TO FRONT & SIDE LAID TO LAWNS. MATURE TREES. PEDESTRIAN GATE AND PATHWAY TO FRONT DOOR.

PILLARED & GATED ENTRANCE TO REAR. YARD WITH OFF STREET PARKING. 3 X OUTBUILDINGS.

MAP & FLOORPLANS FOR I.D. PURPOSES ONLY.