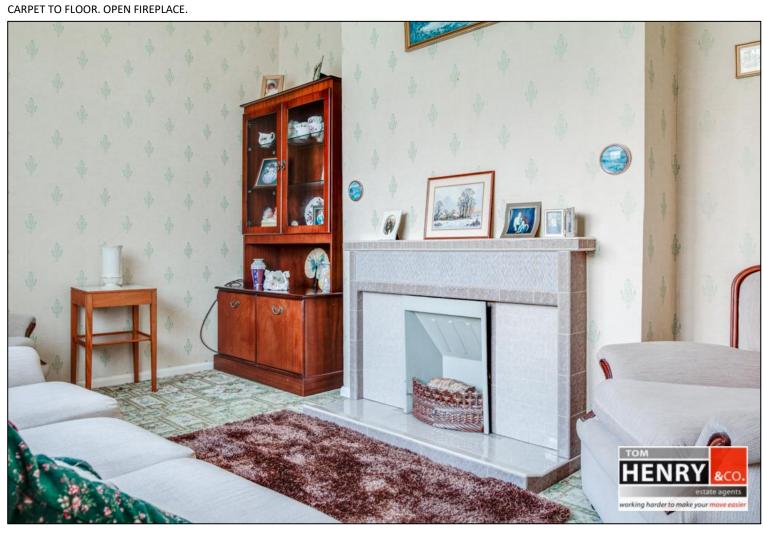

### ENTRANCE PORCH:

TILED STEP. U.P.V.C. EXTERNAL DOOR WITH GLASS PANEL & SIDE PANELS.

**ENTRANCE HALL:** 

GLAZED DOOR FROM ENTRANCE PORCH. CARPET TO FLOOR.

SITTING ROOM:

LIVING ROOM / DINING ROOM: CARPET. OPEN FIREPLACE.