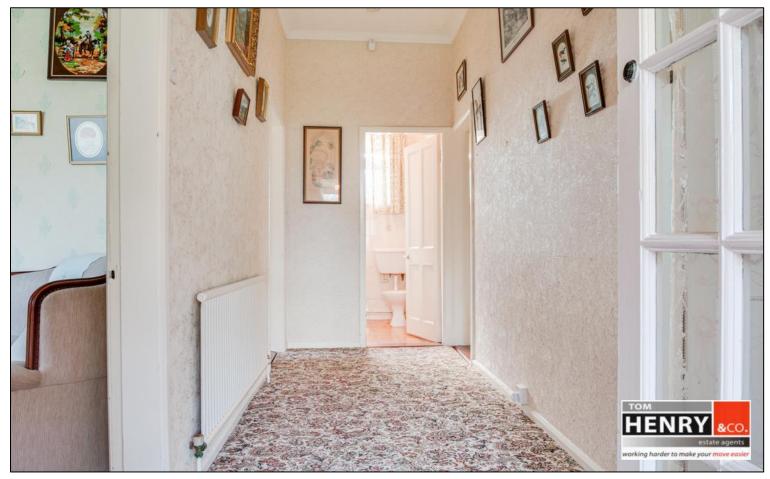

### ENTRANCE PORCH:

TILED STEP. U.P.V.C. EXTERNAL DOOR WITH GLASS PANEL & SIDE PANELS.

**ENTRANCE HALL:** 

GLAZED DOOR FROM ENTRANCE PORCH. CARPET TO FLOOR.

SITTING ROOM:

LIVING ROOM / DINING ROOM: CARPET. OPEN FIREPLACE.