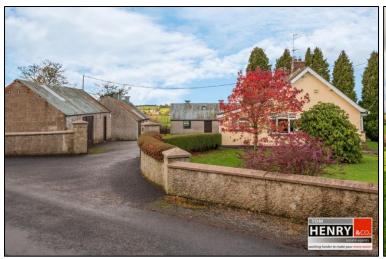

### **OUTSIDE:**

GARDENS TO FRONT & SIDE LAID TO LAWNS. MATURE TREES. PEDESTRIAN GATE AND PATHWAY TO FRONT DOOR.

PILLARED & GATED ENTRANCE TO REAR. YARD WITH OFF STREET PARKING. 3 X OUTBUILDINGS.

MAP & FLOORPLANS FOR I.D. PURPOSES ONLY.