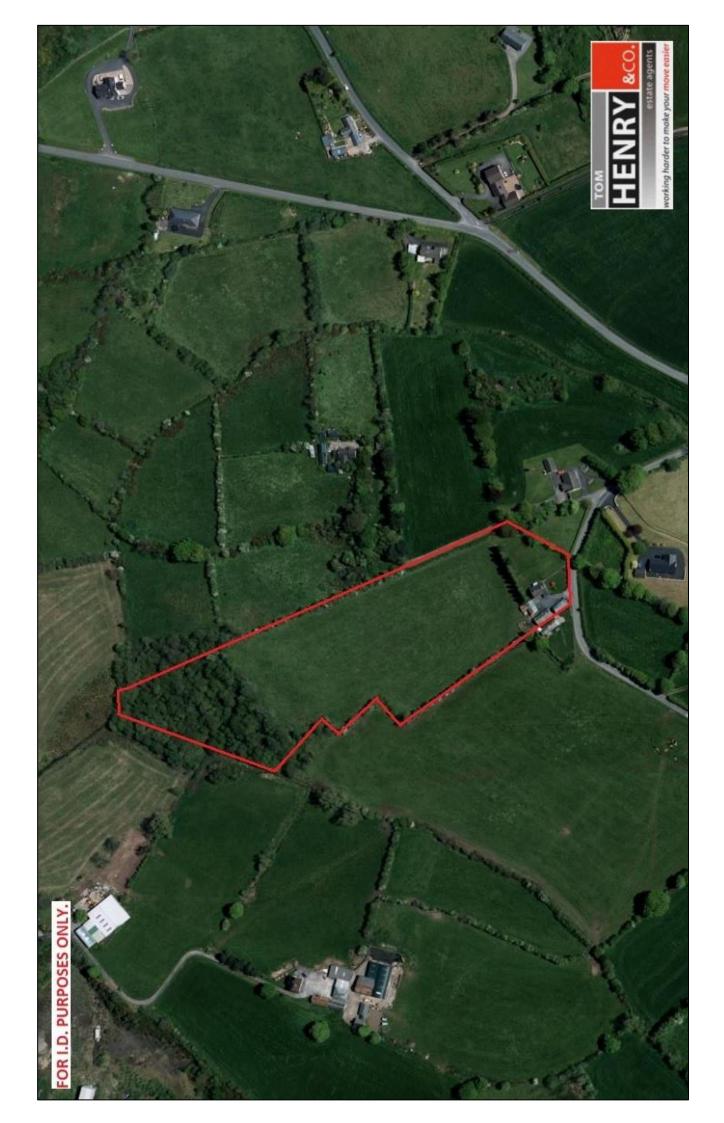

### **OUTSIDE:**

GARDENS TO FRONT & SIDE LAID TO LAWNS. MATURE TREES. PEDESTRIAN GATE AND PATHWAY TO FRONT DOOR.

PILLARED & GATED ENTRANCE TO REAR. YARD WITH OFF STREET PARKING. 3 X OUTBUILDINGS.

MAP & FLOORPLANS FOR I.D. PURPOSES ONLY.