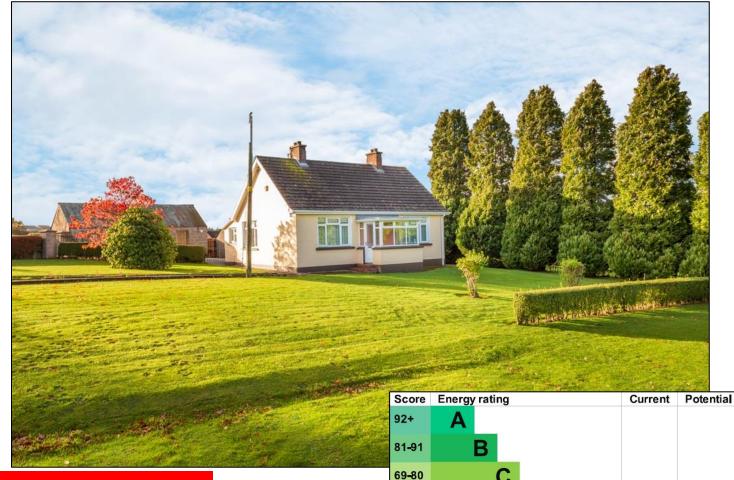

THE DETACHED COTTAGE OFFERS VERSATILE ACCOMMODATION EXTENDING TO 2 BEDROOMS & 2 RECEPTION ROOMS (BOTH WITH OPEN FIREPLACES), A KITCHEN AND A SHOWER ROOM.

AN ENCLOSED YARD WITH A RANGE OF OUTBUILDINGS AND ADDITTIONAL LANDS CIRCA. 6 ACRES COMPLETE THIS SUPERB OPPORTUNITY.

# **PROPERTY FEATURES:**

- > A SUPERB SMALL HOLDING TOTALLING CIRCA. 6.5 ACRES.
- > LOCATED IN ONE OF DUNGANNONS MOST DESIRABLE LOCATIONS.
- ➤ BEAUTIFUL COUNTRYSIDE VIEWS YET ONLY MINUTES FROM ALL TOWN AMENITIES.
- > DETACHED 2 BEDROOM, 2 RECEPTION ROOM COTTAGE STYLE BUNGALOW.
- > KITCHEN WITH FITTED HIGH & LOW LEVEL UNITS.
- > BOTH RECEPTION ROOMS WITH OPEN FIREPLACES.
- > FLOOR & WINDOW COVERINGS INCLUDED IN SALE.
- > RANGE OF OUTBUILDINGS.
- > GENEROUS GARDENS WITH FANTASTIC POTENTIAL TO ADD VALUE.
- > OIL FIRED CENTRAL HEATING.
- ➤ U.P.V.C. DOUBLE GLAZED WINDOWS.
- TRULY A ONCE IN A LIFETIME OPPORTUNITY...