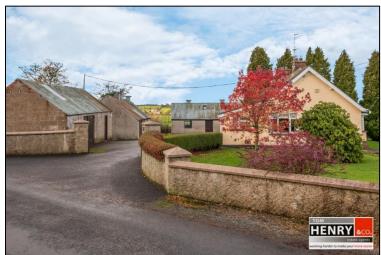

### **OUTSIDE:**

GARDENS TO FRONT & SIDE LAID TO LAWNS. MATURE TREES. PEDESTRIAN GATE AND PATHWAY TO FRONT DOOR.

PILLARED & GATED ENTRANCE TO REAR. YARD WITH OFF STREET PARKING. 3 X OUTBUILDINGS.

MAP & FLOORPLANS FOR I.D. PURPOSES ONLY.