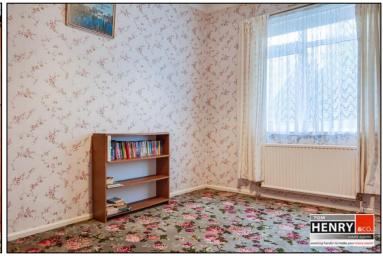

### ENTRANCE PORCH:

TILED STEP. U.P.V.C. EXTERNAL DOOR WITH GLASS PANEL & SIDE PANELS.

**ENTRANCE HALL:** 

GLAZED DOOR FROM ENTRANCE PORCH. CARPET TO FLOOR.

SITTING ROOM:

LIVING ROOM / DINING ROOM: CARPET. OPEN FIREPLACE.