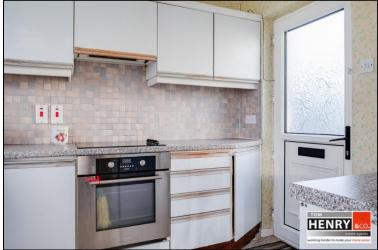

KITCHEN!

FITTED HIGH & LOW LEVEL UNITS. SPACE FOR A.W.M. HOB. OVEN. SPACE FOR FRIDGE. U.P.V.C. EXTERNAL DOOR WITH GLASS PANEL.

BEDROOM 2: TO SIDE. CARPET TO FLOOR.

SHOWER ROOM: SHOWER. WASH HAND BASIN. TOILET. HALF TILED WALLS.