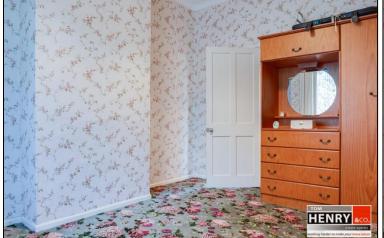

KITCHEN!

FITTED HIGH & LOW LEVEL UNITS. SPACE FOR A.W.M. HOB. OVEN. SPACE FOR FRIDGE. U.P.V.C. EXTERNAL DOOR WITH GLASS PANEL.

BEDROOM 2: TO SIDE. CARPET TO FLOOR.

SHOWER ROOM: SHOWER. WASH HAND BASIN. TOILET. HALF TILED WALLS.