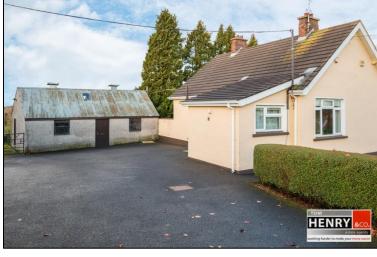

# SMALL HOLDING TOTALLING CIRCA. 6.5 ACRES IN THIS HIGHLY DESIREABLE SITUATION

A ONCE IN A LIFETIME OPPORTUNITY TO PURCHASE AN IDYLIC SMALLHOLDING IN ONE OF DUNGANNON'S MOST DESIRABLE AREAS.

SITUATED ON LURGABOY LANE AND ENJOYING THE BENEFITS OF COUNTRY LIVING, WHILST BEING MERE MINUTES FROM DUNGANNON TOWN & ALL ITS AMENITIES INCLUDING RENOWNED SCHOOLS, FANTASTIC EATERIES, MAJOR EMPLOYERS, ETC.

THE DETACHED COTTAGE OFFERS VERSATILE ACCOMMODATION EXTENDING TO 2 BEDROOMS & 2 RECEPTION ROOMS (BOTH WITH OPEN FIREPLACES), A KITCHEN AND A SHOWER ROOM.

AN ENCLOSED YARD WITH A RANGE OF OUTBUILDINGS AND ADDITTIONAL LANDS CIRCA. 6 ACRES COMPLETE THIS SUPERB OPPORTUNITY.

# **PROPERTY FEATURES:**

- > A SUPERB SMALL HOLDING TOTALLING CIRCA. 6.5 ACRES.
- > LOCATED IN ONE OF DUNGANNONS MOST DESIRABLE LOCATIONS.
- ➤ BEAUTIFUL COUNTRYSIDE VIEWS YET ONLY MINUTES FROM ALL TOWN AMENITIES.
- > DETACHED 2 BEDROOM, 2 RECEPTION ROOM COTTAGE STYLE BUNGALOW.
- > KITCHEN WITH FITTED HIGH & LOW LEVEL UNITS.
- > BOTH RECEPTION ROOMS WITH OPEN FIREPLACES.
- > FLOOR & WINDOW COVERINGS INCLUDED IN SALE.
- > RANGE OF OUTBUILDINGS.
- > GENEROUS GARDENS WITH FANTASTIC POTENTIAL TO ADD VALUE.
- > OIL FIRED CENTRAL HEATING.
- ➤ U.P.V.C. DOUBLE GLAZED WINDOWS.
- TRULY A ONCE IN A LIFETIME OPPORTUNITY...