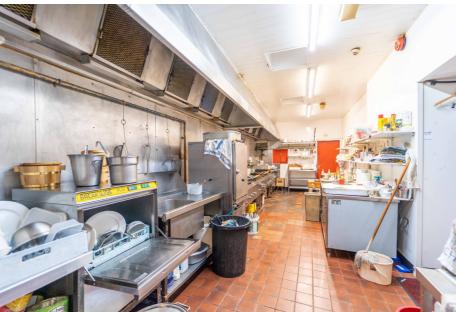

www.ipestates.co.uk

**TAKEAWAY RECEPTION:** 4.57m x 3.56m (15' 0" x 11' 8")

**RESTAURANT:** 

19.3m x 6.5m (63' 4" x 21' 4") at widest point

8.18m x 3.05m (26' 10" x 10' 7")

PREP ROOM: 2.95m x 1.63m (9' 8" x 5' 4")

KITCHEN STORE ROOM: 6.05m x 2.95m (19' 10" x 9' 8")

STAFF W.C.: 2.21m x 0.97m (7' 3" x 3' 2")

MALE TOILETS:

4.57m x 2.26m (15' 0" x 7' 5")

FEMALETOILETS: 3.05m x 2.44m (10' 0" x 8' 9")

DISABLED TOILET: 1.57m x 1.45m (5' 2" x 4' 9")