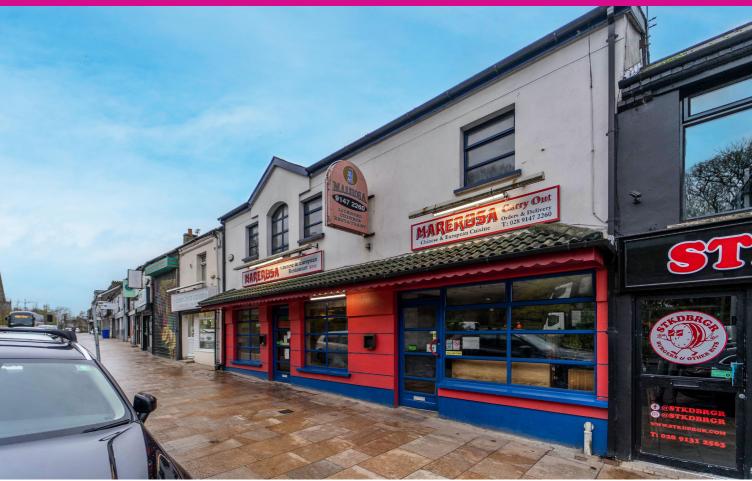

## Independent

ESTATES

14-18 Abbey Street, Bangor

Offers Over £380,000

**Extensive Two Storey Town Centre Premises** Currently Trading as a Restaurant / Takeaway (Now Retiring) Suitable For Multiple Uses (Subject to Planning & Approvals) Total Area Circa 4,661 sqft **Ground Floor Restaurant Area Circa 1,152 sqft** 