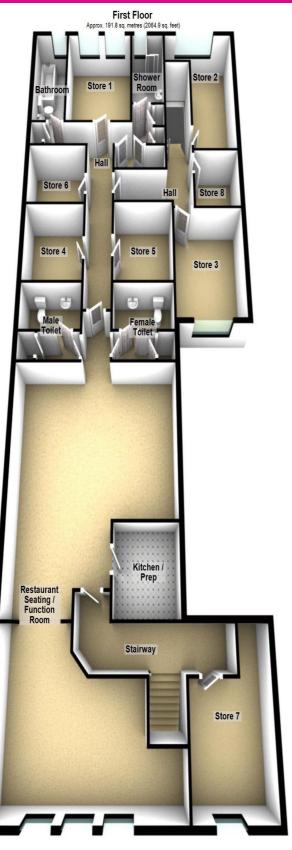

First Floor Restaurant / Function Room Circa 664 sqft Takeaway Reception Area Circa 175 sqft Kitchen / Prep / Store Area Circa 509 sqft First Floor Storage Rooms Total Circa 844 sqft **Multiple Ground Floor & First Floor Toilet / Bathing Facilities** 

FUNCTION ROOM / RESTAURANT (FRONT): 6.48m x 4.44m (21' 3" x 14' 7") at widest point

FUNCTION ROOM / RESTAURANT (REAR): 6.35m x 6.98m (20' 10" x 22' 11")

PREP / KITCHEN AREA: 2.57m x 2.46m (8' 5" x 8' 1")

Store I 3.76m x 2.74m (12' 4" x 9' 9")

4.98m x 3.05m (16' 4" x 10' 5") at widest point

4.09m x 2.74m (13' 5" x 9' 7")

Store 4 2.74m x 2.51m (9' 0" x 8' 3")

2.82m x 2.51m (9' 3" x 8' 3")

Store 6

2.5 lm x 2.2 lm (8' 3" x 7' 3")

4.44m x 2.82m (14' 7" x 9' 3")

2.16m x 1.96m (7' 1" x 6' 5")

BATHROOM:

3.76m x 1.47m (12' 4" x 4' 10")

SHOWER ROOM: 3.m x 1.47m (9' 10" x 4' 10")