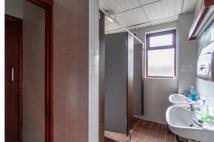

KITCHEN STORE ROOM: 6.05m x 2.95m (19' 10" x 9' 8")

STAFF W.C.: 2.21m x 0.97m (7' 3" x 3' 2")

MALE TOILETS:

4.57m x 2.26m (15' 0" x 7' 5")

FEMALETOILETS: 3.05m x 2.44m (10' 0" x 8' 9")

DISABLED TOILET: 1.57m x 1.45m (5' 2" x 4' 9")