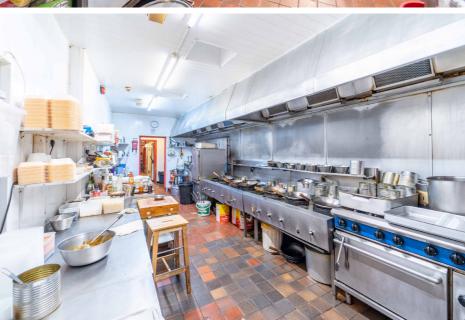

www.ipestates.co.uk

**TAKEAWAY RECEPTION:** 4.57m x 3.56m (15' 0" x 11' 8")

**RESTAURANT:** 

19.3m x 6.5m (63' 4" x 21' 4") at widest point

8.18m x 3.05m (26' 10" x 10' 7")

PREP ROOM: 2.95m x 1.63m (9' 8" x 5' 4")

KITCHEN STORE ROOM: 6.05m x 2.95m (19' 10" x 9' 8")

STAFF W.C.: 2.21m x 0.97m (7' 3" x 3' 2")

MALE TOILETS:

4.57m x 2.26m (15' 0" x 7' 5")

FEMALETOILETS: 3.05m x 2.44m (10' 0" x 8' 9")

DISABLED TOILET: 1.57m x 1.45m (5' 2" x 4' 9")

FUNCTION ROOM / RESTAURANT (FRONT): 6.48m x 4.44m (21' 3" x 14' 7") at widest point

FUNCTION ROOM / RESTAURANT (REAR): 6.35m x 6.98m (20' 10" x 22' 11")

PREP / KITCHEN AREA: 2.57m x 2.46m (8' 5" x 8' 1")