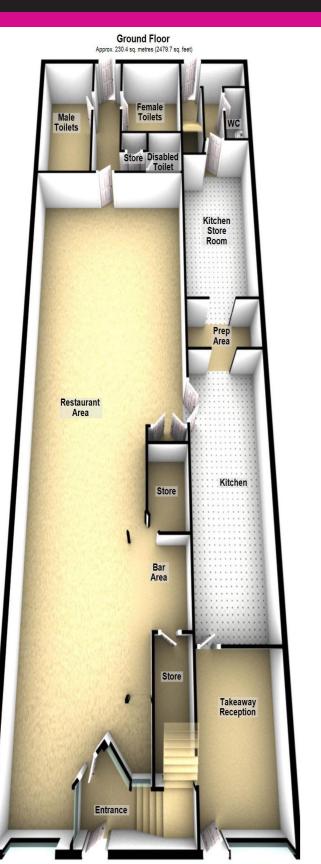

## Independent

ESTATES

14-18 Abbey Street, Bangor

Offers Over £380,000

**Extensive Two Storey Town Centre Premises** Currently Trading as a Restaurant / Takeaway (Now Retiring) Suitable For Multiple Uses (Subject to Planning & Approvals) Total Area Circa 4,661 sqft **Ground Floor Restaurant Area Circa 1,152 sqft** 

First Floor Restaurant / Function Room Circa 664 sqft Takeaway Reception Area Circa 175 sqft Kitchen / Prep / Store Area Circa 509 sqft First Floor Storage Rooms Total Circa 844 sqft **Multiple Ground Floor & First Floor Toilet / Bathing Facilities** 

www.ipestates.co.uk

**TAKEAWAY RECEPTION:** 4.57m x 3.56m (15' 0" x 11' 8")

**RESTAURANT:** 

19.3m x 6.5m (63' 4" x 21' 4") at widest point

8.18m x 3.05m (26' 10" x 10' 7")

PREP ROOM: 2.95m x 1.63m (9' 8" x 5' 4")

KITCHEN STORE ROOM: 6.05m x 2.95m (19' 10" x 9' 8")

STAFF W.C.: 2.21m x 0.97m (7' 3" x 3' 2")

MALE TOILETS:

4.57m x 2.26m (15' 0" x 7' 5")

FEMALETOILETS: 3.05m x 2.44m (10' 0" x 8' 9")

DISABLED TOILET: 1.57m x 1.45m (5' 2" x 4' 9")

FUNCTION ROOM / RESTAURANT (FRONT): 6.48m x 4.44m (21' 3" x 14' 7") at widest point

FUNCTION ROOM / RESTAURANT (REAR): 6.35m x 6.98m (20' 10" x 22' 11")

PREP / KITCHEN AREA: 2.57m x 2.46m (8' 5" x 8' 1")

Store I 3.76m x 2.74m (12' 4" x 9' 9")

4.98m x 3.05m (16' 4" x 10' 5") at widest point

4.09m x 2.74m (13' 5" x 9' 7")

Store 4 2.74m x 2.51m (9' 0" x 8' 3")

2.82m x 2.51m (9' 3" x 8' 3")

Store 6

2.5 lm x 2.2 lm (8' 3" x 7' 3")

4.44m x 2.82m (14' 7" x 9' 3")

2.16m x 1.96m (7' 1" x 6' 5")

BATHROOM:

3.76m x 1.47m (12' 4" x 4' 10")

SHOWER ROOM: 3.m x 1.47m (9' 10" x 4' 10")