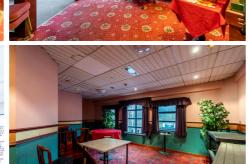

First Floor Restaurant / Function Room Circa 664 sqft Takeaway Reception Area Circa 175 sqft Kitchen / Prep / Store Area Circa 509 sqft First Floor Storage Rooms Total Circa 844 sqft **Multiple Ground Floor & First Floor Toilet / Bathing Facilities** 

FUNCTION ROOM / RESTAURANT (FRONT): 6.48m x 4.44m (21' 3" x 14' 7") at widest point

FUNCTION ROOM / RESTAURANT (REAR): 6.35m x 6.98m (20' 10" x 22' 11")

PREP / KITCHEN AREA: 2.57m x 2.46m (8' 5" x 8' 1")