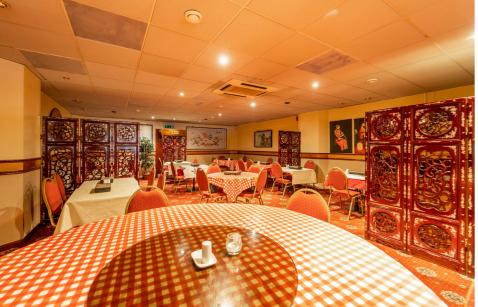

## Independent

ESTATES

14-18 Abbey Street, Bangor

Offers Over £380,000

**Extensive Two Storey Town Centre Premises** Currently Trading as a Restaurant / Takeaway (Now Retiring) Suitable For Multiple Uses (Subject to Planning & Approvals) Total Area Circa 4,661 sqft **Ground Floor Restaurant Area Circa 1,152 sqft** 

www.ipestates.co.uk

**TAKEAWAY RECEPTION:** 4.57m x 3.56m (15' 0" x 11' 8")

**RESTAURANT:** 

19.3m x 6.5m (63' 4" x 21' 4") at widest point

8.18m x 3.05m (26' 10" x 10' 7")

PREP ROOM: 2.95m x 1.63m (9' 8" x 5' 4")