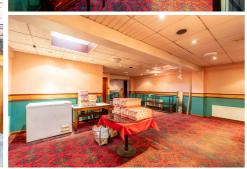

First Floor Restaurant / Function Room Circa 664 sqft Takeaway Reception Area Circa 175 sqft Kitchen / Prep / Store Area Circa 509 sqft First Floor Storage Rooms Total Circa 844 sqft **Multiple Ground Floor & First Floor Toilet / Bathing Facilities** 

FUNCTION ROOM / RESTAURANT (FRONT): 6.48m x 4.44m (21' 3" x 14' 7") at widest point

FUNCTION ROOM / RESTAURANT (REAR): 6.35m x 6.98m (20' 10" x 22' 11")

PREP / KITCHEN AREA: 2.57m x 2.46m (8' 5" x 8' 1")