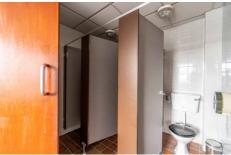

KITCHEN STORE ROOM: 6.05m x 2.95m (19' 10" x 9' 8")

STAFF W.C.: 2.21m x 0.97m (7' 3" x 3' 2")

MALE TOILETS:

4.57m x 2.26m (15' 0" x 7' 5")

FEMALETOILETS: 3.05m x 2.44m (10' 0" x 8' 9")

DISABLED TOILET: 1.57m x 1.45m (5' 2" x 4' 9")