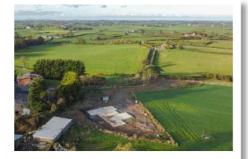

Here is an excellent opportunity to purchase a truly outstanding semi rural site with picturesque country and sea views. Full planning permission has been obtained to allow the lucky new owners to build their dream home. Extending to around 3,700 square feet the property offers spacious and flexible accommodation providing the home owners with a range of different layouts to suit their needs.

The current owners have taken a lot of the hard work already on board by putting in the foundations and base making completion of the property much easier. The property is conveniently positioned with easy access to Donaghadee, Newtownards and Bangor. Eden Pottery and Mount Stewart Gardens are also close by.