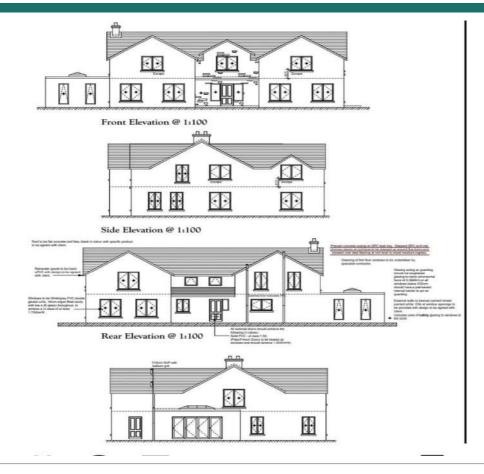

Here is an excellent opportunity to purchase a truly outstanding semi rural site with picturesque country and sea views. Full planning permission has been obtained to allow the lucky new owners to build their dream home. Extending to around 3,700 square feet the property offers spacious and flexible accommodation providing the home owners with a range of different layouts to suit their needs.

Plans consist of large open plan kitchen to family/dining/lounge area, the hub of any modern home, a games room, gym, study or home office and self contained annexe with en suite bathroom, on the ground floor. Upstairs this fine home is further enhanced by having four well proportioned bedrooms, including main bedroom with walk-in wardrobe and en suite shower room. There is also a separate bathroom with bath and separate shower and spacious landing. There is also a utility room and WC on the ground floor.