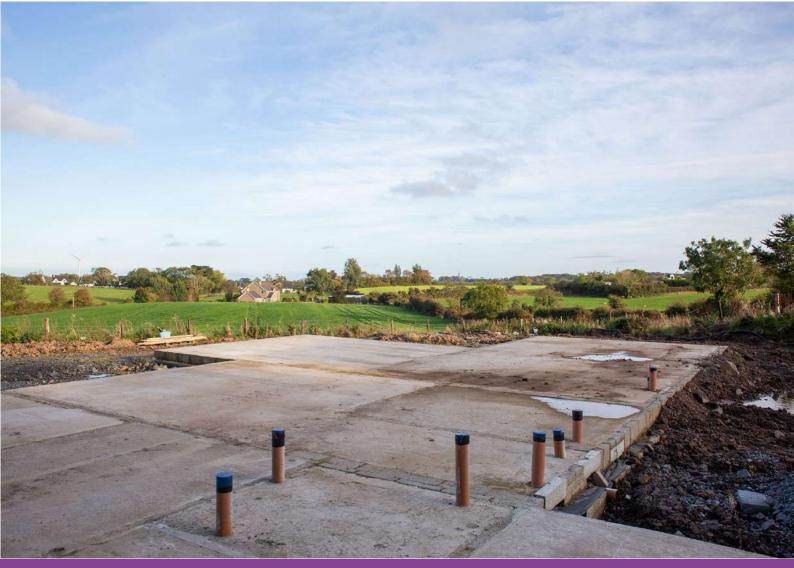

The current owners have taken a lot of the hard work already on board by putting in the foundations and base making completion of the property much easier. The property is conveniently positioned with easy access to Donaghadee, Newtownards and Bangor. Eden Pottery and Mount Stewart Gardens are also close by.