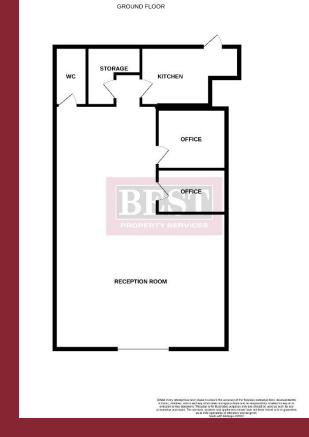

#### ACCOMMODATION

This property is equipped with electric roller shutters and air conditioning. The Unit extends to a total of 1,004 SQFT and comprises main retail area 2 separate treatment/storage rooms and kitchen and wc facilities