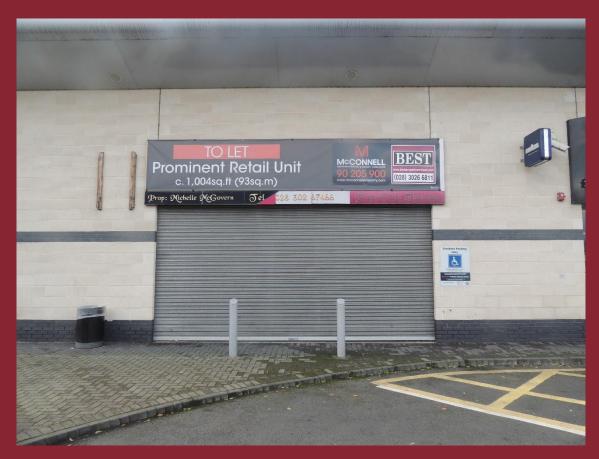

TO LET

UNIT 4 PLAZA RETAIL PARK 50 BELFAST ROAD, NEWRY BT34 1QA

G/18/066B

PROMINENT RETAIL UNIT (1,004 SQFT)

## LOCATION

The Plaza Retail Park occupies a highly visible and prominent position only minutes from Newry town centre adjacent to the Mourne Country Hotel. The scheme benefits from 42 free car parking spaces on site and the use of an ATM. Occupiers within the scheme include Domino's Pizza, Spice India and Genoa.