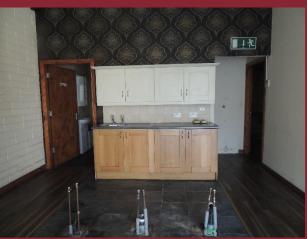

#### ACCOMMODATION

This property is equipped with electric roller shutters and air conditioning. The Unit extends to a total of 1,004 SQFT and comprises main retail area 2 separate treatment/storage rooms and kitchen and wc facilities