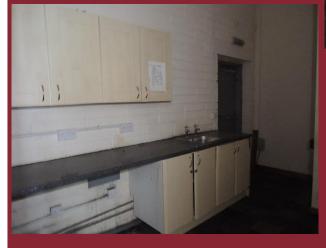

#### ACCOMMODATION

This property is equipped with electric roller shutters and air conditioning. The Unit extends to a total of 1,004 SQFT and comprises main retail area 2 separate treatment/storage rooms and kitchen and wc facilities