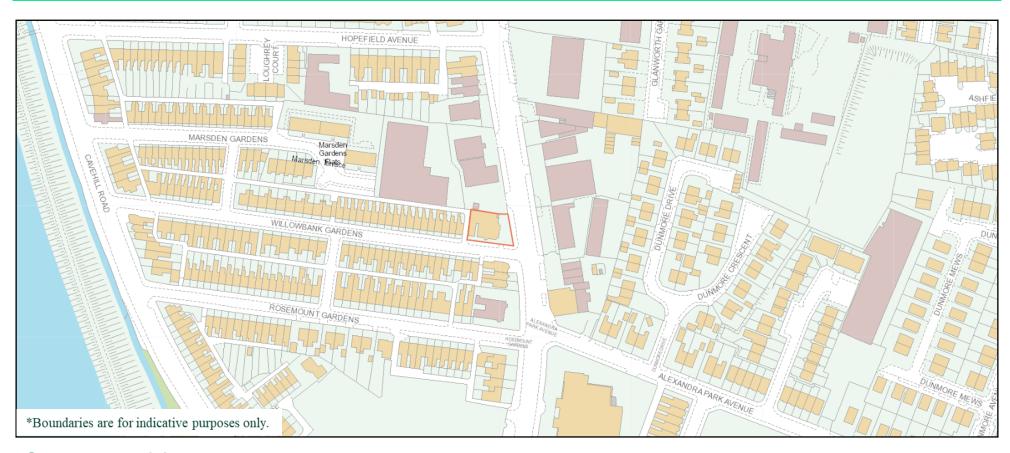

## Site Area

The property is situated on a self contained site of approximately 0.12 acres.