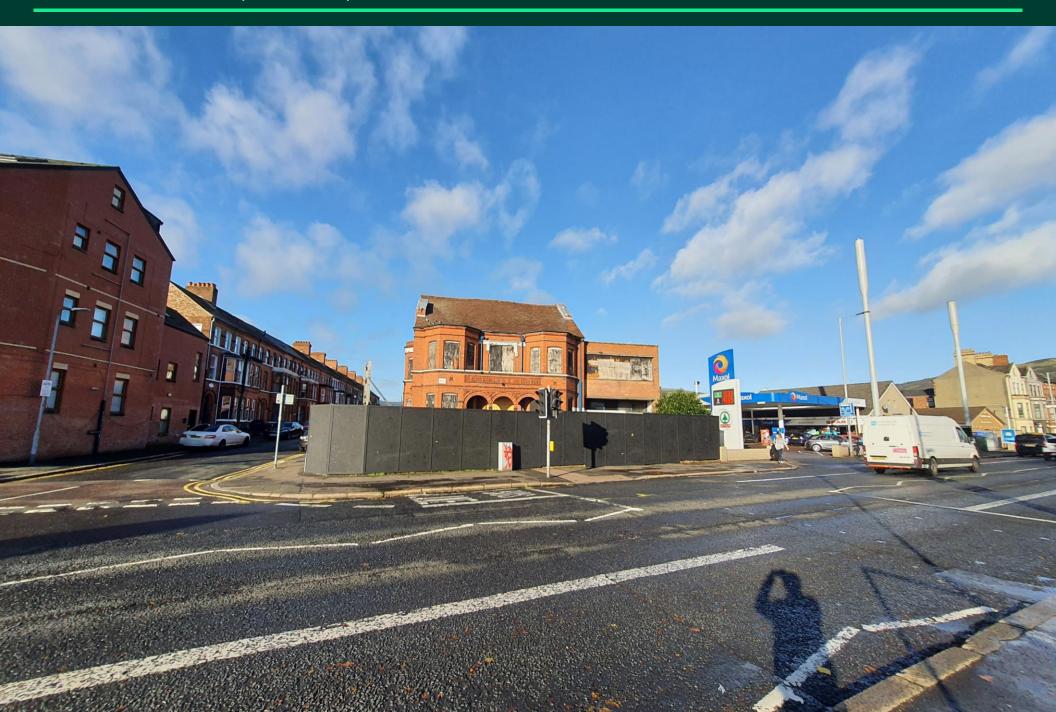

## Location

The subject property is located on Antrim Road, Belfast. The location provides an ease of access to the M2 Motorway through Fortwilliam Park and the Shore Road. The Antrim Road is one of the main arterial routes that links the city to North Belfast, Newtownabbey, Templepatrick and Dunadry. The subject property is 1 mile from Carlisle Circus which provides links to Crumlin Road, another main arterial route, as well as the motorway network via Clifton Street. The area is well served by public transport through the Metro bus service with bus stops within walking distance to the subject property. Nearby occupiers within area include Maxol, Tesco, Iceland and several other local independents including restaurants, taxi depots and fitness hubs.

# Description

The subject comprises of a former office building of approximately 4,168 sq ft on a site extending to 0.12 acres. The property comprises of a detached two storey red brick building with a pitched slated roof with a 2 storey extension and a garage to the rear of the property. The site benefits from on-site car parking for approximately 4 cars.