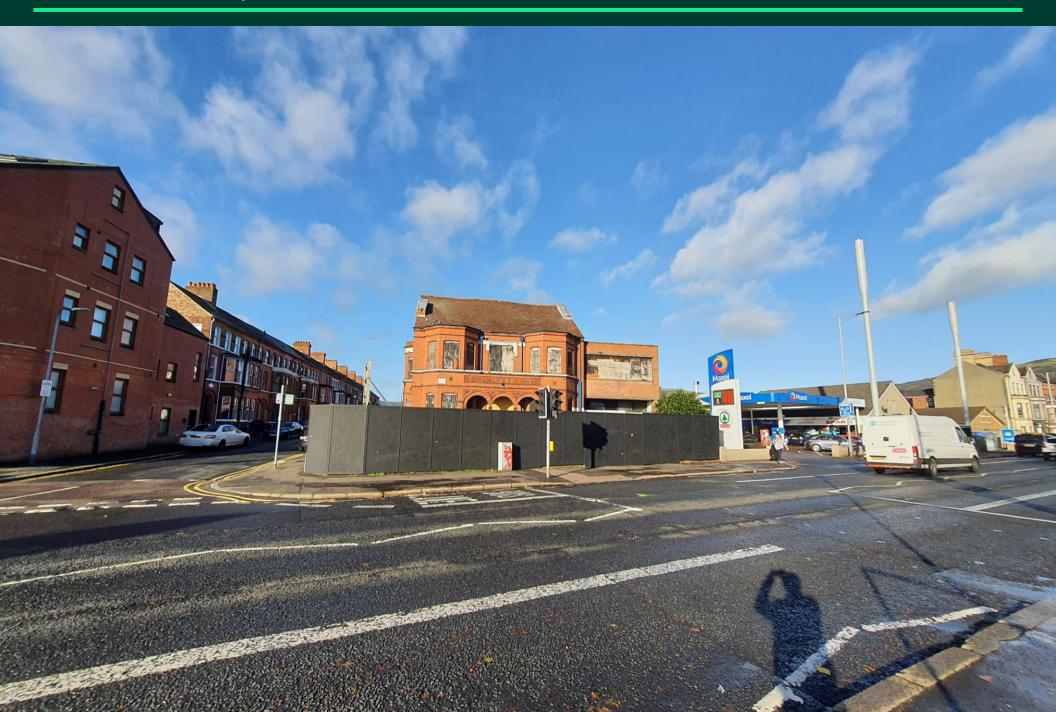

## Location

The subject property is located on Antrim Road, Belfast. The location provides an ease of access to the M2 Motorway through Fortwilliam Park and the Shore Road. The Antrim Road is one of the main arterial routes that links the city to North Belfast, Newtownabbey, Templepatrick and Dunadry. The subject property is 1 mile from Carlisle Circus which provides links to Crumlin Road, another main arterial route, as well as the motorway network via Clifton Street. The area is well served by public transport through the Metro bus service with bus stops within walking distance to the subject property. Nearby occupiers within area include Maxol, Tesco, Iceland and several other local independents including restaurants, taxi depots and fitness hubs.

# **Description**

The subject comprises of a former office building of approximately 4,168 sq ft on a site extending to 0.12 acres. The property comprises of a detached two storey red brick building with a pitched slated roof with a 2 storey extension and a garage to the rear of the property. The site benefits from on-site car parking for approximately 4 cars.