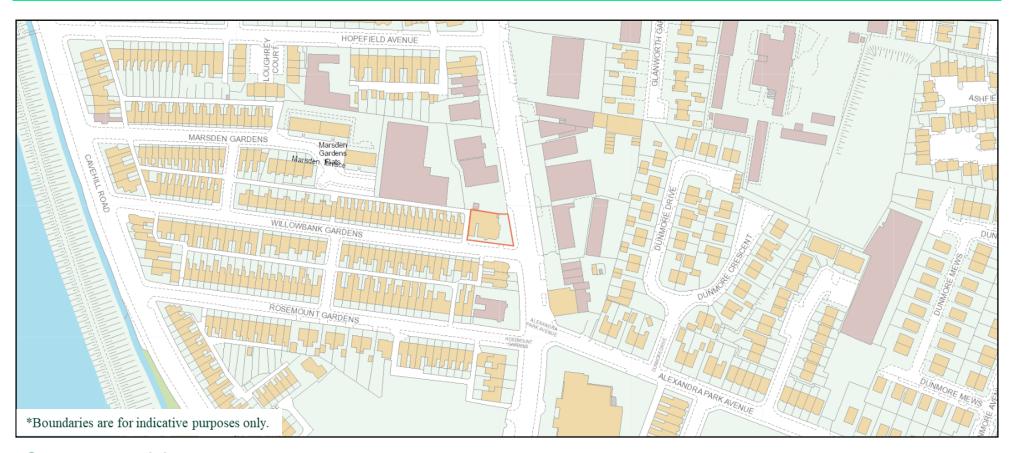

## SITE AREA

The property is situated on a self contained site of approximately 0.12 acres.