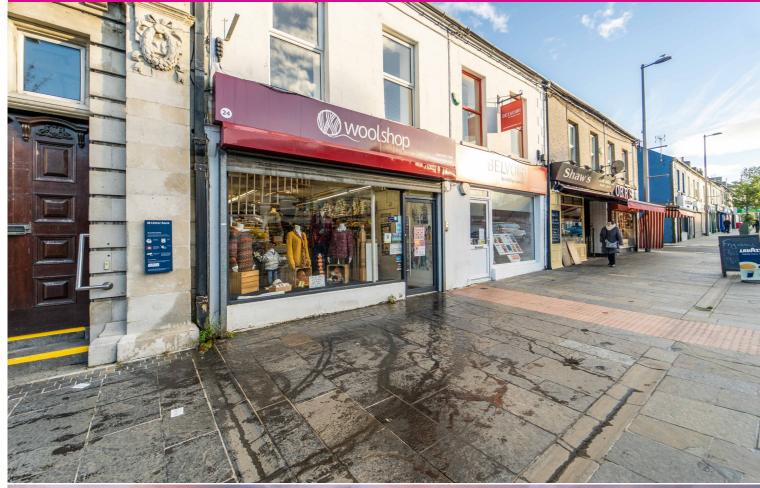

## Independent

PROPERTY ESTATES

FOR SALE Woolshop, 24 Frances Street, Newtownards

The business occupies commercial premises set out over three floors and is located on Frances Street, in the centre of Newtownards benefitting from a high visibility frontage onto Frances Street and making the most of this advantageous and sought-after site.

Woolshop is prominently located on Frances Street, Newtownards benefitting from high volumes of both passing vehicular and pedestrian traffic and easy access to many transport links to Holywood, Bangor, Dundonald and Belfast City Centre.