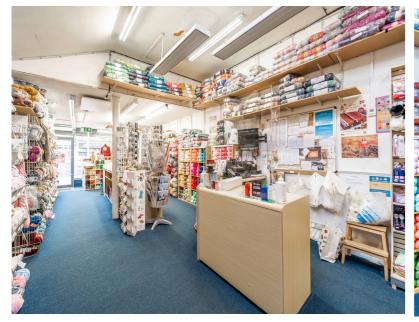

Internally, there is a spacious and open shop floor to the front with a feature spiral staircase providing access to the first floor. To the rear there is an additional shop floor area which is also utilised for craft classes, access to a Kitchen and a W.C

Woolshop has been finished to a modern standard and could easily be altered to suit a variety of uses, none more so than the current offering which includes the purchase of the Business, Goodwill, Fixtures and Fittings and a newly developed website.