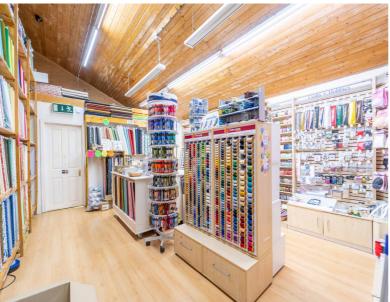

## Woolshop

Independent Commercial are pleased to offer Woolshop, 24 Frances Street, Newtownards for sale as a Going Concern to include Stock, Fixtures & Fittings, Goodwill and Website.

Rarely does the opportunity present itself to acquire such a well supported and thriving business located in the heart of Newtownards Town Centre.

Knitting, crochet and sewing remain amongst the most popular craft hobbies in the UK and this long-established business will provide the new owner an ideal opportunity to acquire and develop what is probably Northern Ireland's leading independent yarn, fabric and haberdashery retailer.

The business occupies commercial premises set out over three floors and is located on Frances Street, in the centre of Newtownards benefitting from a high visibility frontage onto Frances Street and making the most of this advantageous and sought-after site.

Internally, there is a spacious and open shop floor to the front with a feature spiral staircase providing access to the first floor. To the rear there is an additional shop floor area which is also utilised for craft classes, access to a Kitchen and a W.C