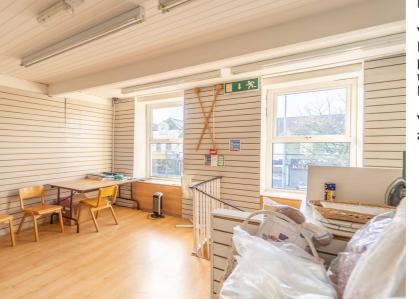

On the first floor there is additional space for workshops or display area.

On the second floor there is a large area which is currently being used for storage but can easily be used for Office / Meeting space.