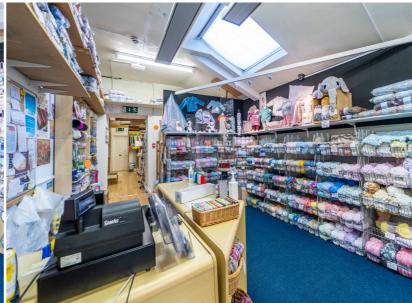

Internally, there is a spacious and open shop floor to the front with a feature spiral staircase providing access to the first floor. To the rear there is an additional shop floor area which is also utilised for craft classes, access to a Kitchen and a W.C