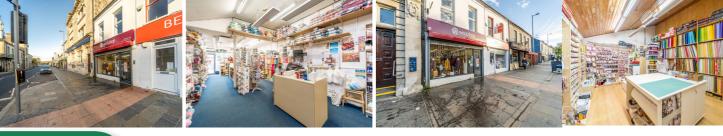

Internally, there is a spacious and open shop floor to the front with a feature spiral staircase providing access to the first floor. To the rear there is an additional shop floor area which is also utilised for craft classes, access to a Kitchen and a W.C

On the first floor there is additional space for workshops or display area.

On the second floor there is a large area which is currently being used for storage but can easily be used for Office / Meeting space.