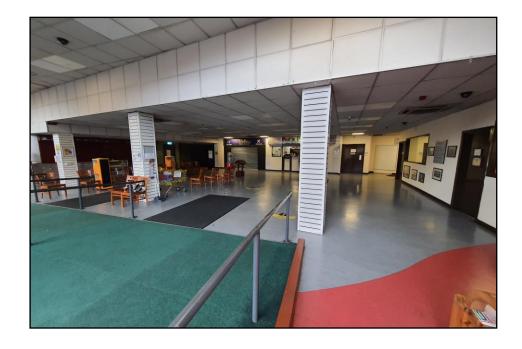

# **Description**

The property comprises a spacious ground floor commercial premises with retail, office, kitchen and WC facilities. The unit is finished to a good standard to include suspended ceiling with recessed fluorescent strip lighting, vinyl flooring and ceiling mounted air conditioning cassettes. The unit benefits from an extensive and highly visible shop front facing onto King Street.