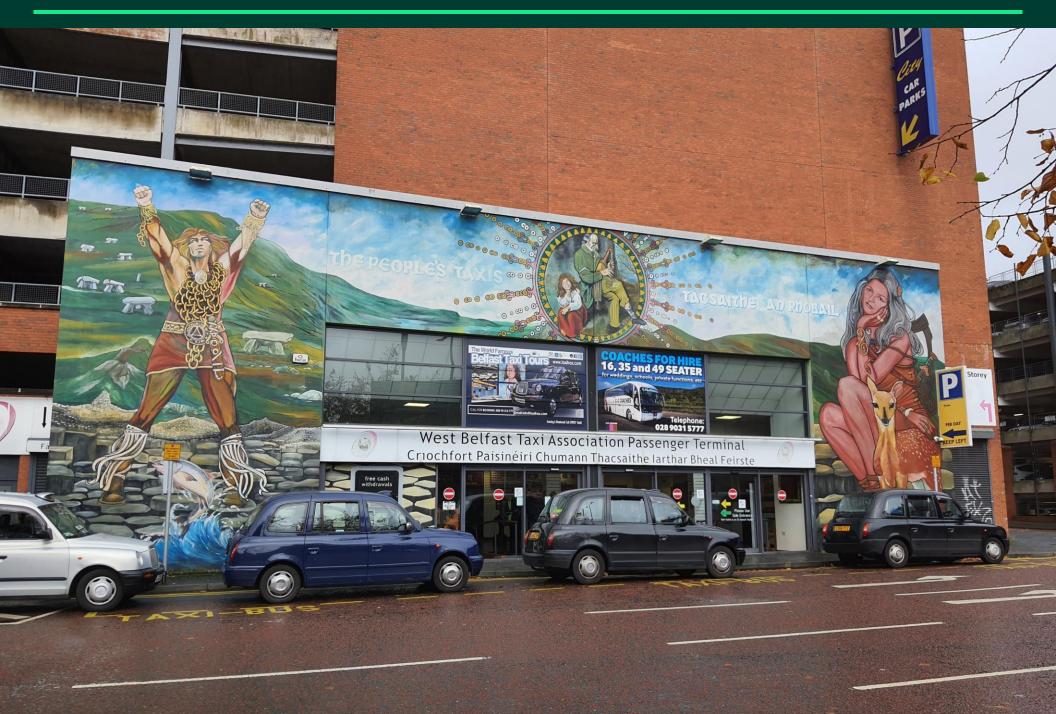

## Location

The subject property is located on King Street in Belfast City Centre. King Street is adjoined by Castle Street which benefits from high volumes of footfall and is a busy route connecting the city centre to the west of the city. The subject property is in close proximity to Castlecourt Shopping Centre and multi-storey car park. The area is well served by public transport through the Metro and Glider bus service and the Great Victoria Street train station within a 10 minute walk. Nearby occupiers include Iceland, Primark, Ibis Hotel and several other local traders.

# **Description**

The property comprises a spacious ground floor commercial premises with retail, office, kitchen and WC facilities. The unit is finished to a good standard to include suspended ceiling with recessed fluorescent strip lighting, vinyl flooring and ceiling mounted air conditioning cassettes. The unit benefits from an extensive and highly visible shop front facing onto King Street.