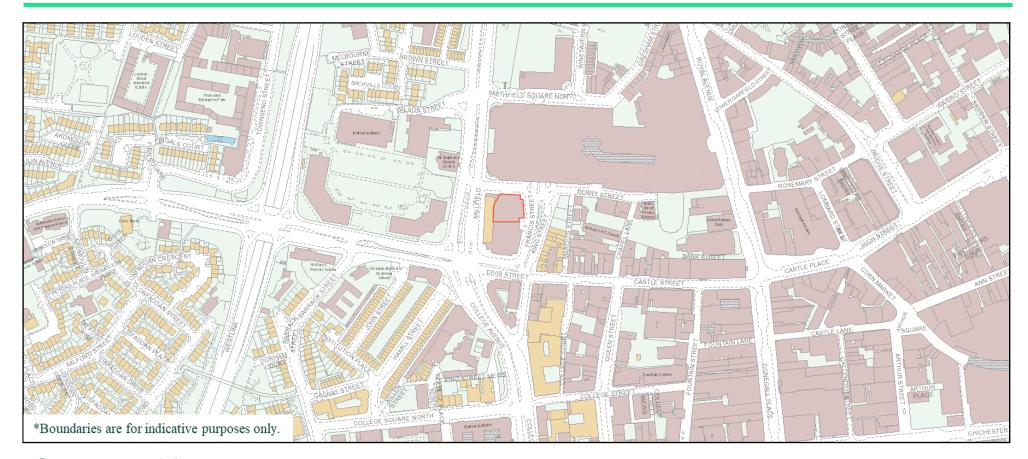

## Location

The subject property is located on King Street in Belfast City Centre. King Street is adjoined by Castle Street which benefits from high volumes of footfall and is a busy route connecting the city centre to the west of the city. The subject property is in close proximity to Castlecourt Shopping Centre and multi-storey car park. The area is well served by public transport through the Metro and Glider bus service and the Great Victoria Street train station within a 10 minute walk. Nearby occupiers include Iceland, Primark, Ibis Hotel and several other local traders.