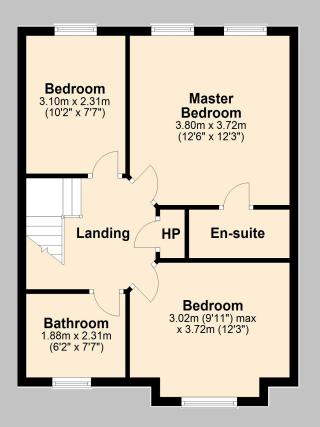

### 23 Linenfields, Lenaderg, Banbridge

Please Note: Floorplans are for identification purposes only. Measurements are approximate and are taken using a laser measuring device.

The property has a good interior layout including three spacious bedrooms with an en suite shower room, elegant drawing room with feature fireplace and an open plan kitchen with dining room. Viewing a must!

#### Features

- Charming semi-detached home in a beautiful residential cul-de-sac
- Three spacious bedrooms, master bedroom with en suite shower room
- Bright entrance hallway with stairs to the first floor accommodation
- Drawing room with attractive front windows and feature fireplace
- Open plan kitchen and dining room with a generous range of fitted high and low level units
- Driveway to the front for off street parking
- Rear concrete patio area and garden area
- PVC double glazed windows
- Oil fired central heating