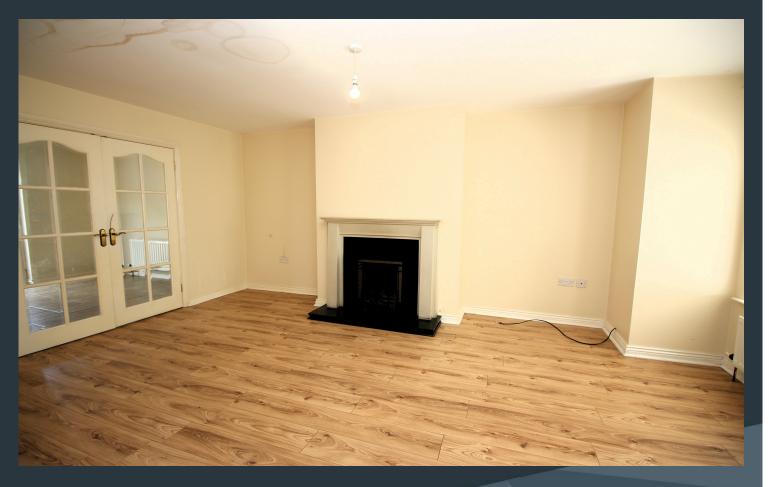

The property has a good interior layout including three spacious bedrooms with an en suite shower room, elegant drawing room with feature fireplace and an open plan kitchen with dining room. Viewing a must!

#### Features

- Charming semi-detached home in a beautiful residential cul-de-sac
- Three spacious bedrooms, master bedroom with en suite shower room
- Bright entrance hallway with stairs to the first floor accommodation
- Drawing room with attractive front windows and feature fireplace
- Open plan kitchen and dining room with a generous range of fitted high and low level units
- Driveway to the front for off street parking
- Rear concrete patio area and garden area
- PVC double glazed windows
- Oil fired central heating