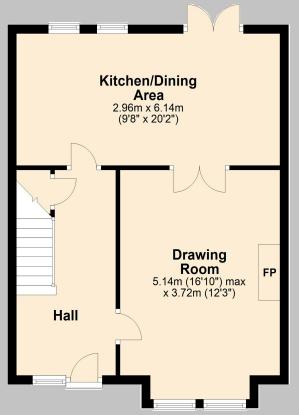

### 23 Linenfields, Lenaderg, Banbridge

Please Note: Floorplans are for identification purposes only. Measurements are approximate and are taken using a laser measuring device.