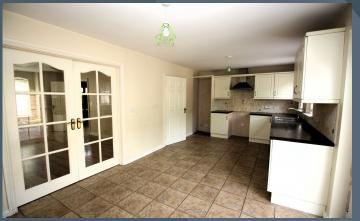

The property has a good interior layout including three spacious bedrooms with an en suite shower room, elegant drawing room with feature fireplace and an open plan kitchen with dining room. Viewing a must!

#### Features

- Charming semi-detached home in a beautiful residential cul-de-sac
- Three spacious bedrooms, master bedroom with en suite shower room
- Bright entrance hallway with stairs to the first floor accommodation
- Drawing room with attractive front windows and feature fireplace
- Open plan kitchen and dining room with a generous range of fitted high and low level units
- Driveway to the front for off street parking
- Rear concrete patio area and garden area
- PVC double glazed windows
- Oil fired central heating