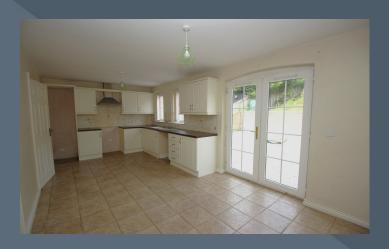

The property has a good interior layout including three spacious bedrooms with an en suite shower room, elegant drawing room with feature fireplace and an open plan kitchen with dining room. Viewing a must!

#### Features

- Charming semi-detached home in a beautiful residential cul-de-sac
- Three spacious bedrooms, master bedroom with en suite shower room
- Bright entrance hallway with stairs to the first floor accommodation
- Drawing room with attractive front windows and feature fireplace
- Open plan kitchen and dining room with a generous range of fitted high and low level units
- Driveway to the front for off street parking
- Rear concrete patio area and garden area
- PVC double glazed windows
- Oil fired central heating