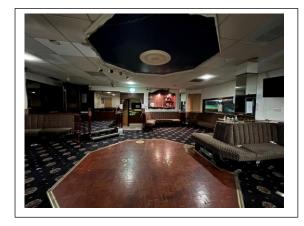

#### **DESCRIPTION**

- The property is an older building previously occupied by the "Windsor Recreation and Snooker Club".
- It comprises a lounge with bar facility, a snug bar, store, snooker room and ladies and gents toilets. It is accessed from Edinburgh Street.