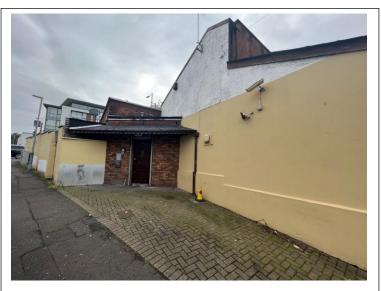

#### **DESCRIPTION**

- The property is an older building previously occupied by the "Windsor Recreation and Snooker Club".
- It comprises a lounge with bar facility, a snug bar, store, snooker room and ladies and gents toilets. It is accessed from Edinburgh Street.