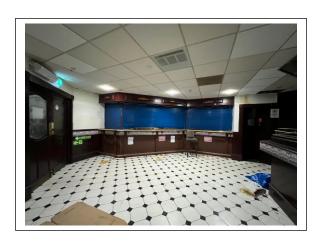

#### **DESCRIPTION**

- The property is an older building previously occupied by the "Windsor Recreation and Snooker Club".
- It comprises a lounge with bar facility, a snug bar, store, snooker room and ladies and gents toilets. It is accessed from Edinburgh Street.