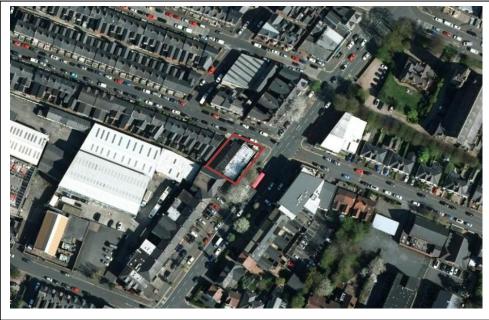

## **LOCATION**

- The property occupies a prominent corner site, with a frontage of approximately 26.1 m (85' 9") to Lisburn Road.
- Lisburn Road in South Belfast is one of the main arterial routes to and from the city centre. It is arguably one of the most sought after retail and residential locations and benefits from high levels of both pedestrian footfall and vehicular traffic.
- The surrounding area is a mix of local and national retailers, cafes, restaurants etc. fronting Lisburn Road, with residential accommodation comprising modern apartments, traditional terrace housing, semi-detached and detaching housing in the avenues and streets off the Lisburn Road.

## **SITE AREA**

The site is approximately 532 m<sup>2</sup> (5,725 ft<sup>2</sup>).