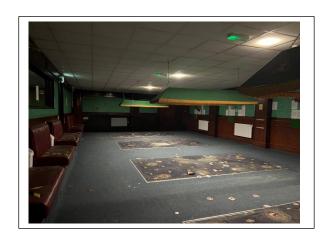

#### **DESCRIPTION**

- The property is an older building previously occupied by the "Windsor Recreation and Snooker Club".
- It comprises a lounge with bar facility, a snug bar, store, snooker room and ladies and gents toilets. It is accessed from Edinburgh Street.