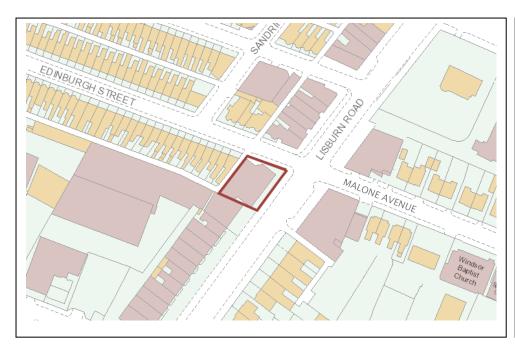

## **LOCATION**

- The property occupies a prominent corner site, with a frontage of approximately 26.1 m (85' 9") to Lisburn Road.
- Lisburn Road in South Belfast is one of the main arterial routes to and from the city centre. It is arguably one of the most sought after retail and residential locations and benefits from high levels of both pedestrian footfall and vehicular traffic.
- The surrounding area is a mix of local and national retailers, cafes, restaurants etc. fronting Lisburn Road, with residential accommodation comprising modern apartments, traditional terrace housing, semi-detached and detaching housing in the avenues and streets off the Lisburn Road.

## **SITE AREA**

The site is approximately 532 m<sup>2</sup> (5,725 ft<sup>2</sup>).