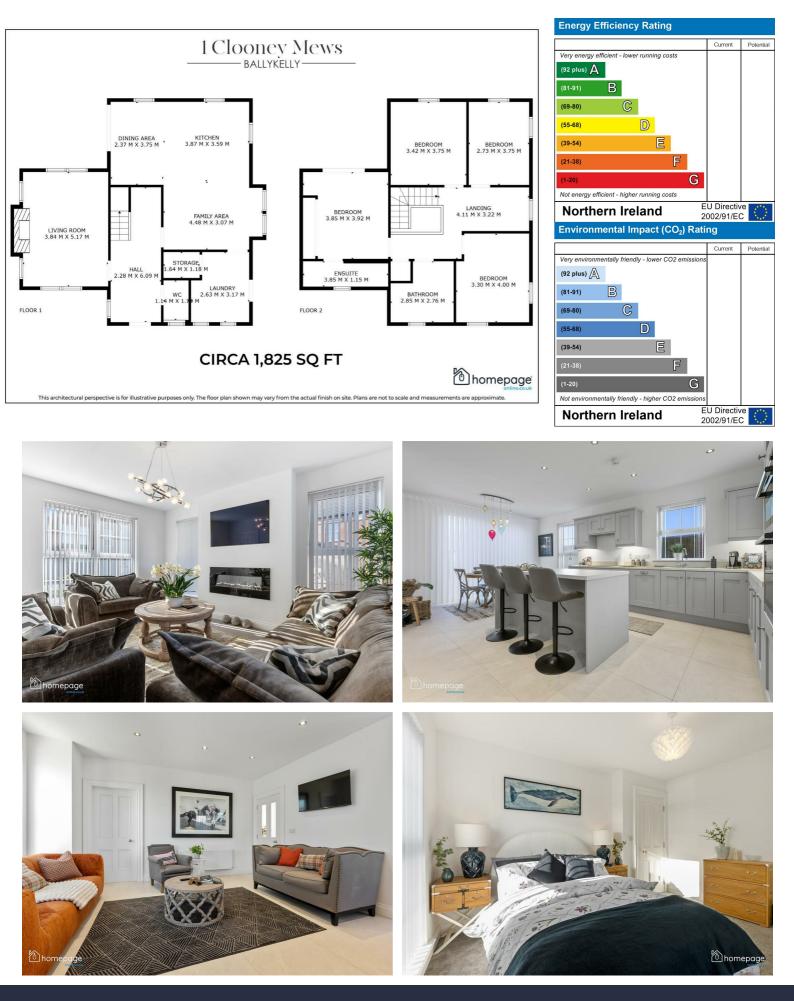

## HOME

- 2 RECEPTIONS
- **3 BATHROOMS**
- CIRCA 1,825 SQ FT
- STUNNING INTERNAL FINISH
- LARGE PAVED REAR PATIO
- FRONT & REAR GARDENS
- SOUGHT AFTER LOCATION

These particulars, whilst believed to be accurate are set out as a general outline only for guidance and do not constitute any part of an offer or contract. Intending purchasers should not rely on them as statements of representation of fact, but must satisfy themselves by inspection or otherwise as to their accuracy. No person in this firms employment has the authority to make or give any representation or warranty in respect of the property.