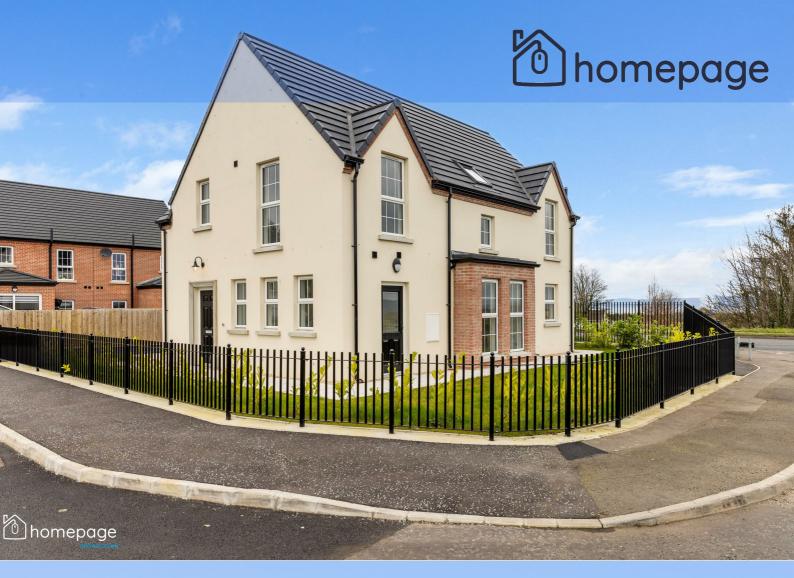

## 1 Clooney Mews Limavady, BT49 9FD

A beautiful detached 2 storey home with enclosed rear garden, tarmac driveway, paved patio area, all with spacious living accommodation.

Perfectly suited to family life, this property offers off street parking and secure enclosed rear garden with countryside views overlooking Lough Foyle.

This 4 Bedroom detached home offers spacious living accommodation and suburb internal finishes.

Ideally situated just 3 miles from Limavady on the Main A2 road between Derry / Londonderry and Coleraine.

## HOME

- 2 RECEPTIONS
- **3 BATHROOMS**
- CIRCA 1,825 SQ FT
- STUNNING INTERNAL FINISH
- LARGE PAVED REAR PATIO
- FRONT & REAR GARDENS
- SOUGHT AFTER LOCATION

These particulars, whilst believed to be accurate are set out as a general outline only for guidance and do not constitute any part of an offer or contract. Intending purchasers should not rely on them as statements of representation of fact, but must satisfy themselves by inspection or otherwise as to their accuracy. No person in this firms employment has the authority to make or give any representation or warranty in respect of the property.