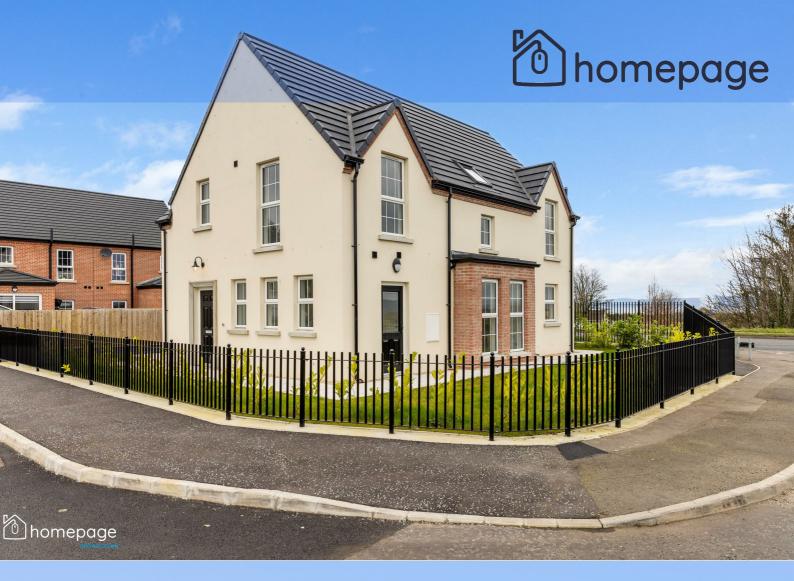

## 1 Clooney Mews Limavady, BT49 9FD

A beautiful detached 2 storey home with enclosed rear garden, tarmac driveway, paved patio area, all with spacious living accommodation.

Perfectly suited to family life, this property offers off street parking and secure enclosed rear garden with countryside views overlooking Lough Foyle.

This 4 Bedroom detached home offers spacious living accommodation and suburb internal finishes.

Ideally situated just 3 miles from Limavady on the Main A2 road between Derry / Londonderry and Coleraine.

Asking price £294,950

- 4 BED DETACHED FAMILY HOME
- 2 RECEPTIONS
- **3 BATHROOMS**
- CIRCA 1,825 SQ FT
- STUNNING INTERNAL FINISH
- LARGE PAVED REAR PATIO
- FRONT & REAR GARDENS
- SOUGHT AFTER LOCATION