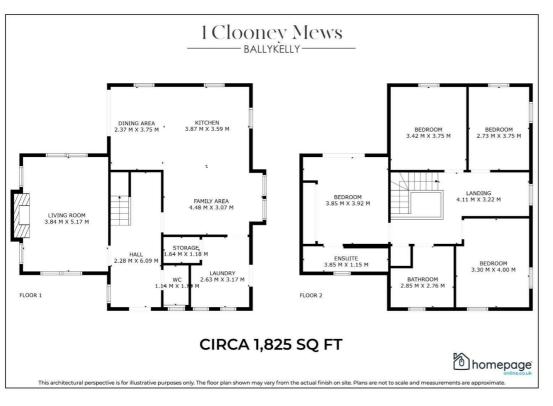

Asking price £294,950

- 4 BED DETACHED FAMILY HOME
- 2 RECEPTIONS
- **3 BATHROOMS**
- CIRCA 1,825 SQ FT
- STUNNING INTERNAL FINISH
- LARGE PAVED REAR PATIO
- FRONT & REAR GARDENS
- SOUGHT AFTER LOCATION