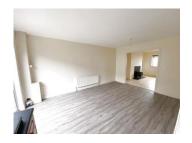

Living Area

14'08 x 12'10 (4.3 x 3.7)

Tiled floor, solid fuel stove, storage underneath the stairs, French doors to dining area.

Hallway 2'10 x 4'04 (0.6 x 1.2)

Tiled floor, door out to side out house.

Toilet 4'008 x 4'05 (1.2 x 1.1)