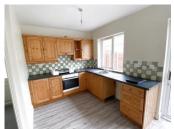

# **GROUND FLOOR**

Entrance Hallway 5'09 x 4'08 (1.55 x 1.24) Tiled Floor, carpet stairwell.

**Kitchen-Dining** 16'05 x 15'01 (4.9 x 4.6) Tiled floor, kitchen units at floor and eye

Tiled floor, kitchen units at floor and eye level, tiled between units, includes new oven and 4 ring hob with extractor fan overhead. French doors lead to living area and patio doors out to rear garden, door also leading out to side of house and toilet.