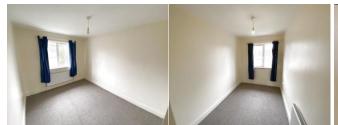

## FIRST FLOOR

| Bedroom 1 | 10 x 6'09 (3 x 1.8)      | Carpet flooring.                              |
|-----------|--------------------------|-----------------------------------------------|
| Bedroom 2 | 9'01 x 12' (2.7 x 3.6)   | Carpet flooring.                              |
| Bedroom 3 | 11'10 x 9'09 (3.4 x 2.8) | Carpet flooring.                              |
| Bathroom  | 5'08 x 6'05 (1.5 x 1.8)  | WHB, WC & Bath, fully tiled floor to ceiling. |