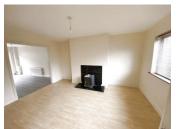

Living Area

14'08 x 12'10 (4.3 x 3.7)

Tiled floor, solid fuel stove, storage underneath the stairs, French doors to dining area.

Hallway 2'10 x 4'04 (0.6 x 1.2)

Tiled floor, door out to side out house.

Toilet 4'008 x 4'05 (1.2 x 1.1)