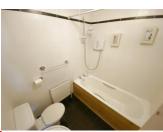

## FIRST FLOOR

| Bedroom 1 | 10 x 6'09 (3 x 1.8)      | Carpet flooring.                              |
|-----------|--------------------------|-----------------------------------------------|
| Bedroom 2 | 9'01 x 12' (2.7 x 3.6)   | Carpet flooring.                              |
| Bedroom 3 | 11'10 x 9'09 (3.4 x 2.8) | Carpet flooring.                              |
| Bathroom  | 5'08 x 6'05 (1.5 x 1.8)  | WHB, WC & Bath, fully tiled floor to ceiling. |