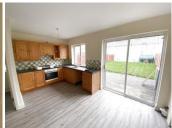

# **GROUND FLOOR**

Entrance Hallway 5'09 x 4'08 (1.55 x 1.24) Tiled Floor, carpet stairwell.

**Kitchen-Dining** 16'05 x 15'01 (4.9 x 4.6) Tiled floor, kitchen units at floor and eye

Tiled floor, kitchen units at floor and eye level, tiled between units, includes new oven and 4 ring hob with extractor fan overhead. French doors lead to living area and patio doors out to rear garden, door also leading out to side of house and toilet.