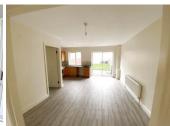

Living Area

14'08 x 12'10 (4.3 x 3.7)

Tiled floor, solid fuel stove, storage underneath the stairs, French doors to dining area.

Hallway 2'10 x 4'04 (0.6 x 1.2)

Tiled floor, door out to side out house.

Toilet 4'008 x 4'05 (1.2 x 1.1)