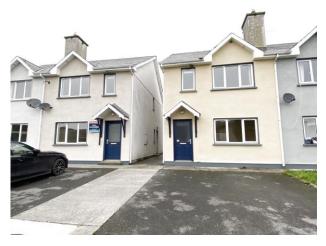

VATE TREATY



Semi-detached residence with accommodation over 3 floors to include entrance hallway, kitchen-dining, sittingroom & toilet on ground floor, 3 bedrooms and bathroom on 1<sup>st</sup> floor with main bedroom ensuite on top floor, parking to the front and garden to rear with side access.

GUIDE PRICE: €190,000

**SERVICES** Oil fired central heating, mains water & mains sewerage.

**BER RATING** To Follow

**FEATURES** 4 Bed, 3 Bath

Parking to front with sunny rear garden & side access

Within walking distance of all town amenities

**SALE TO INCLUDE** Kitchen appliances – new oven & hob with extractor fan overhead.

**LOCATION** Abbey Court is located in this popular town of Fethard with all

amenities within walking distance.

Clonmel – 14km; Killenaule 11.8km; Cashel 17km



No's 2 & 3 For Sale (side by side)





# ACCOMMODATION COMPRISES OF THE FOLLOWING:~

# **GROUND FLOOR**

Entrance Hallway 5'09 x 4'08 (1.55 x 1.24) Tiled Floor, carpet stairwell.

**Kitchen-Dining** 16'05 x 15'01 (4.9 x 4.6) Tiled floor, kitchen units at floor and eye

Tiled floor, kitchen units at floor and eye level, tiled between units, includes new oven and 4 ring hob with extractor fan overhead. French doors lead to living area and patio doors out to rear garden, door also leading out to side of house and toilet.







Living Area

14'08 x 12'10 (4.3 x 3.7)

Tiled floor, solid fuel stove, storage underneath the stairs, French doors to dining area.





Hallway 2'10 x 4'04 (0.6 x 1.2)

Tiled floor, door out to side out house.

Toilet 4'008 x 4'05 (1.2 x 1.1)

WHB & WC, Tiled floor.