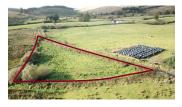

## **Property Description**

New to the market and comprising of good quality ground this C.0.74 acre site is located a mere 10 mins from Geevagh and within a 25 minute drive of Sligo and Carrick On Shannon. Situated in a very scenic location this property would suit for a one-off house (subject to planning). The site is being sold as seen and not subject to planning permission. Full details on request.