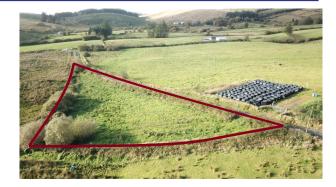

## **Property Description**

New to the market and comprising of good quality ground this C.0.74 acre site is located a mere 10 mins from Geevagh and within a 25 minute drive of Sligo and Carrick On Shannon. Situated in a very scenic location this property would suit for a one-off house (subject to planning). The site is being sold as seen and not subject to planning permission. Full details on request.