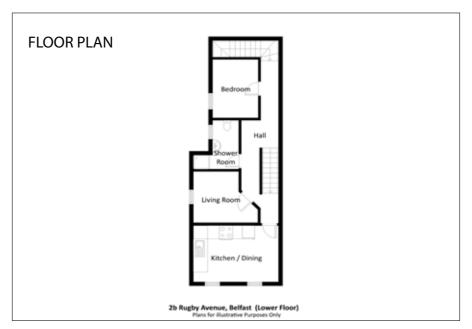

### **ACCOMMODATION**

**2A - GROUND FLOOR** 

**ENTRANCE HALL:** 

KITCHEN / LIVING / DINING AREA:

13' 9" x 10' 10" (4.2m x 3.3m)

BEDROOM (2): 10' 6" x 6' 7" (3.2m x 2m)

BEDROOM (3): 10' 6" x 6' 7" (3.2m x 2.0m)

**SHOWER ROOM:** 10' 6" x 4' 3" (3.2m x 1.3m)

Telephone 02890 668888 www.simonbrien.com

LIVING ROOM: 10' 6" x 8' 10" (3.2m x 2.7m)

KITCHEN / DINING AREA: 13' 9" x 9' 10" (4.2m x 3.0m)

BEDROOM (1): 10' 2" x 7' 7" (3.1m x 2.3m)

SHOWER ROOM: 8' 6" x 7' 3" (2.6m x 2.2m)

Telephone 02890 668888 www.simonbrien.com

SECOND FLOOR

BEDROOM (2):
10' 10" x 7' 7" (3.3m x 2.3m)

BEDROOM (3): 10' 10" x 7' 3" (3.3m x 2.2m)

STUDY: 10' 6" x 7' 10" (3.2m x 2.4m)