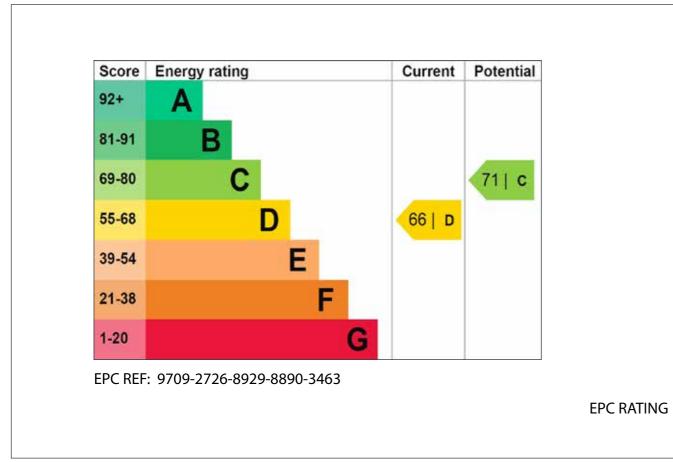

SHOWER ROOM: 7' 7" x 3' 7" (2.3m x 1.1m)

| Score | Energy rating | Current | Potential |
|-------|---------------|---------|-----------|
| 92+   | Α             |         |           |
| 81-91 | В             |         |           |
| 69-80 | С             | 72   C  | 76   C    |
| 55-68 | D             |         |           |
| 39-54 | E             |         |           |
| 21-38 | F             |         |           |
| 1-20  | G             | EP      | C RATING  |

EPC REF: 9591-0421-7070-4042-6992

Telephone 02890 668888 www.simonbrien.com