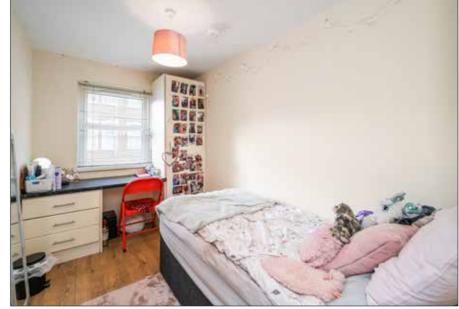

### **ACCOMMODATION**

**2A - GROUND FLOOR** 

**ENTRANCE HALL:** 

KITCHEN / LIVING / DINING AREA:

13' 9" x 10' 10" (4.2m x 3.3m)

BEDROOM (2): 10' 6" x 6' 7" (3.2m x 2m)

BEDROOM (3): 10' 6" x 6' 7" (3.2m x 2.0m)