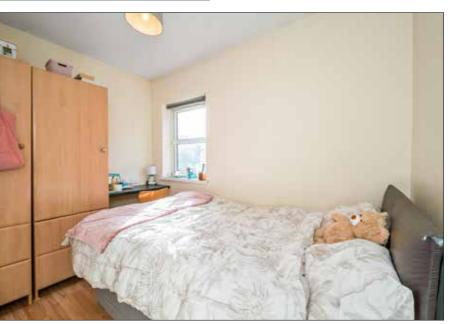

### **ACCOMMODATION**

**2A - GROUND FLOOR** 

**ENTRANCE HALL:** 

KITCHEN / LIVING / DINING AREA:

13' 9" x 10' 10" (4.2m x 3.3m)

BEDROOM (2): 10' 6" x 6' 7" (3.2m x 2m)

BEDROOM (3): 10' 6" x 6' 7" (3.2m x 2.0m)

**SHOWER ROOM:** 10' 6" x 4' 3" (3.2m x 1.3m)

Telephone 02890 668888 www.simonbrien.com

LIVING ROOM: 10' 6" x 8' 10" (3.2m x 2.7m)

KITCHEN / DINING AREA: 13' 9" x 9' 10" (4.2m x 3.0m)

BEDROOM (1): 10' 2" x 7' 7" (3.1m x 2.3m)