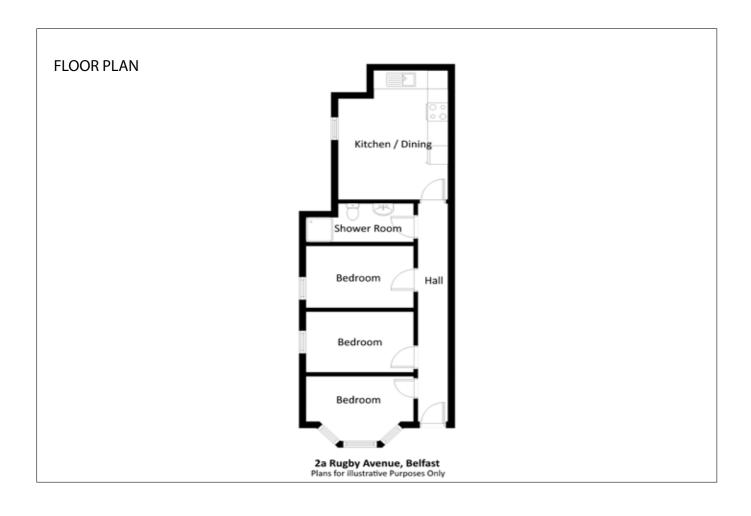

### **ACCOMMODATION**

**2A - GROUND FLOOR** 

**ENTRANCE HALL:** 

KITCHEN / LIVING / DINING AREA:

13' 9" x 10' 10" (4.2m x 3.3m)

BEDROOM (2): 10' 6" x 6' 7" (3.2m x 2m)

BEDROOM (3): 10' 6" x 6' 7" (3.2m x 2.0m)

**SHOWER ROOM:** 10' 6" x 4' 3" (3.2m x 1.3m)

Telephone 02890 668888 www.simonbrien.com

LIVING ROOM: 10' 6" x 8' 10" (3.2m x 2.7m)

KITCHEN / DINING AREA: 13' 9" x 9' 10" (4.2m x 3.0m)

BEDROOM (1): 10' 2" x 7' 7" (3.1m x 2.3m)

SHOWER ROOM: 8' 6" x 7' 3" (2.6m x 2.2m)

Telephone 02890 668888 www.simonbrien.com

SECOND FLOOR

BEDROOM (2):
10' 10" x 7' 7" (3.3m x 2.3m)

BEDROOM (3): 10' 10" x 7' 3" (3.3m x 2.2m)

STUDY: 10' 6" x 7' 10" (3.2m x 2.4m)