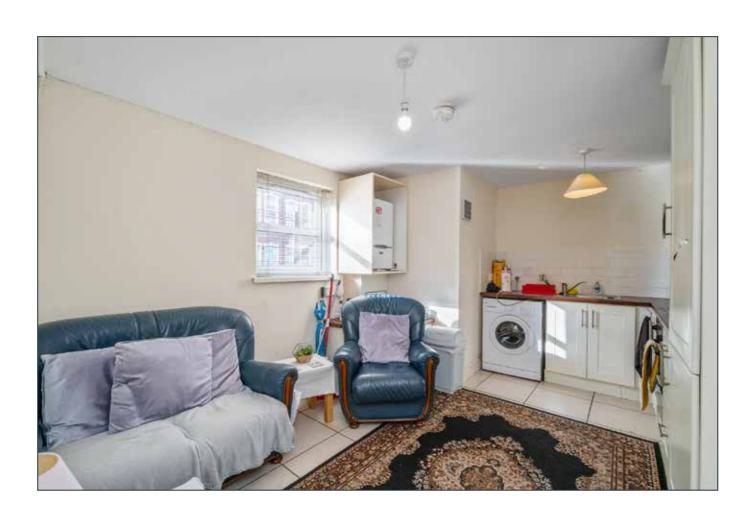

### **ACCOMMODATION**

**2A - GROUND FLOOR** 

**ENTRANCE HALL:** 

KITCHEN / LIVING / DINING AREA:

13' 9" x 10' 10" (4.2m x 3.3m)

BEDROOM (2): 10' 6" x 6' 7" (3.2m x 2m)

BEDROOM (3): 10' 6" x 6' 7" (3.2m x 2.0m)