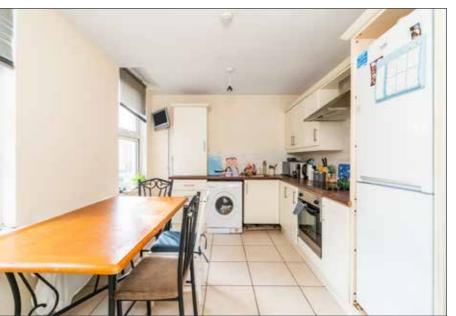

### **ACCOMMODATION**

**2A - GROUND FLOOR** 

**ENTRANCE HALL:** 

KITCHEN / LIVING / DINING AREA:

13' 9" x 10' 10" (4.2m x 3.3m)

BEDROOM (2): 10' 6" x 6' 7" (3.2m x 2m)

BEDROOM (3): 10' 6" x 6' 7" (3.2m x 2.0m)

**SHOWER ROOM:** 10' 6" x 4' 3" (3.2m x 1.3m)

Telephone 02890 668888 www.simonbrien.com

LIVING ROOM: 10' 6" x 8' 10" (3.2m x 2.7m)

KITCHEN / DINING AREA: 13' 9" x 9' 10" (4.2m x 3.0m)

BEDROOM (1): 10' 2" x 7' 7" (3.1m x 2.3m)

SHOWER ROOM: 8' 6" x 7' 3" (2.6m x 2.2m)

Telephone 02890 668888 www.simonbrien.com

SECOND FLOOR

BEDROOM (2):
10' 10" x 7' 7" (3.3m x 2.3m)

BEDROOM (3): 10' 10" x 7' 3" (3.3m x 2.2m)

STUDY: 10' 6" x 7' 10" (3.2m x 2.4m)