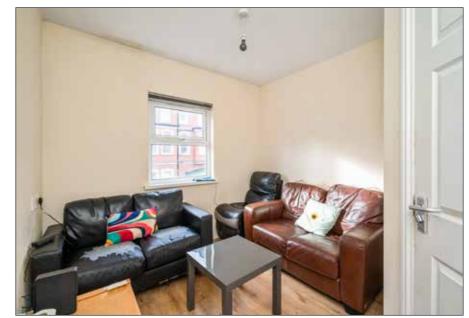

### **ACCOMMODATION**

**2A - GROUND FLOOR** 

**ENTRANCE HALL:** 

KITCHEN / LIVING / DINING AREA:

13' 9" x 10' 10" (4.2m x 3.3m)

BEDROOM (2): 10' 6" x 6' 7" (3.2m x 2m)

BEDROOM (3): 10' 6" x 6' 7" (3.2m x 2.0m)

**SHOWER ROOM:** 10' 6" x 4' 3" (3.2m x 1.3m)

Telephone 02890 668888 www.simonbrien.com

LIVING ROOM: 10' 6" x 8' 10" (3.2m x 2.7m)

KITCHEN / DINING AREA: 13' 9" x 9' 10" (4.2m x 3.0m)

BEDROOM (1): 10' 2" x 7' 7" (3.1m x 2.3m)

SHOWER ROOM: 8' 6" x 7' 3" (2.6m x 2.2m)

Telephone 02890 668888 www.simonbrien.com

SECOND FLOOR

BEDROOM (2):
10' 10" x 7' 7" (3.3m x 2.3m)

BEDROOM (3): 10' 10" x 7' 3" (3.3m x 2.2m)

STUDY: 10' 6" x 7' 10" (3.2m x 2.4m)