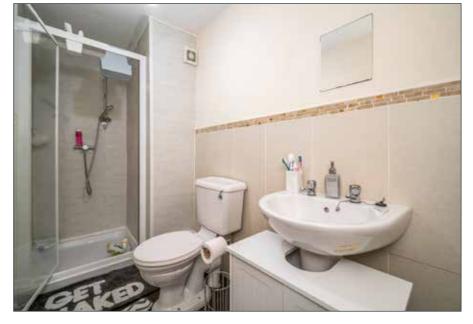

**SHOWER ROOM:** 10' 6" x 4' 3" (3.2m x 1.3m)

Telephone 02890 668888 www.simonbrien.com

LIVING ROOM: 10' 6" x 8' 10" (3.2m x 2.7m)

KITCHEN / DINING AREA: 13' 9" x 9' 10" (4.2m x 3.0m)

BEDROOM (1): 10' 2" x 7' 7" (3.1m x 2.3m)

SHOWER ROOM: 8' 6" x 7' 3" (2.6m x 2.2m)

Telephone 02890 668888 www.simonbrien.com

SECOND FLOOR

BEDROOM (2):
10' 10" x 7' 7" (3.3m x 2.3m)

BEDROOM (3): 10' 10" x 7' 3" (3.3m x 2.2m)

STUDY: 10' 6" x 7' 10" (3.2m x 2.4m)

SHOWER ROOM: 7' 7" x 3' 7" (2.3m x 1.1m)

| Score | Energy rating | Current | Potential |
|-------|---------------|---------|-----------|
| 92+   | Α             |         |           |
| 81-91 | В             |         |           |
| 69-80 | С             | 72   C  | 76   C    |
| 55-68 | D             |         |           |
| 39-54 | E             |         |           |
| 21-38 | F             |         |           |
| 1-20  | G             | EP      | C RATING  |