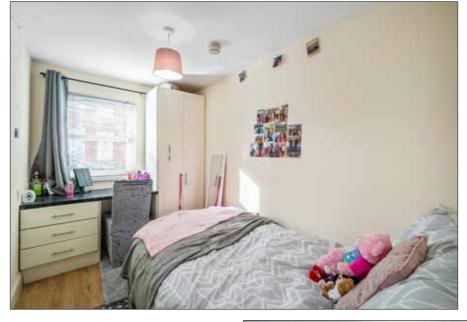

### **ACCOMMODATION**

**2A - GROUND FLOOR** 

**ENTRANCE HALL:** 

KITCHEN / LIVING / DINING AREA:

13' 9" x 10' 10" (4.2m x 3.3m)

BEDROOM (2): 10' 6" x 6' 7" (3.2m x 2m)

BEDROOM (3): 10' 6" x 6' 7" (3.2m x 2.0m)