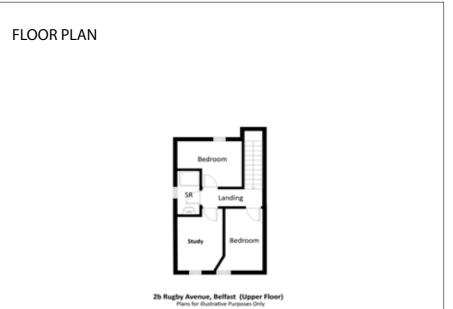

SHOWER ROOM: 8' 6" x 7' 3" (2.6m x 2.2m)

Telephone 02890 668888 www.simonbrien.com

SECOND FLOOR

BEDROOM (2):
10' 10" x 7' 7" (3.3m x 2.3m)

BEDROOM (3): 10' 10" x 7' 3" (3.3m x 2.2m)

STUDY: 10' 6" x 7' 10" (3.2m x 2.4m)

SHOWER ROOM: 7' 7" x 3' 7" (2.3m x 1.1m)

| Score | Energy rating | Current | Potential |
|-------|---------------|---------|-----------|
| 92+   | Α             |         |           |
| 81-91 | В             |         |           |
| 69-80 | С             | 72   C  | 76   C    |
| 55-68 | D             |         |           |
| 39-54 | E             |         |           |
| 21-38 | F             |         |           |
| 1-20  | G             | EP      | C RATING  |