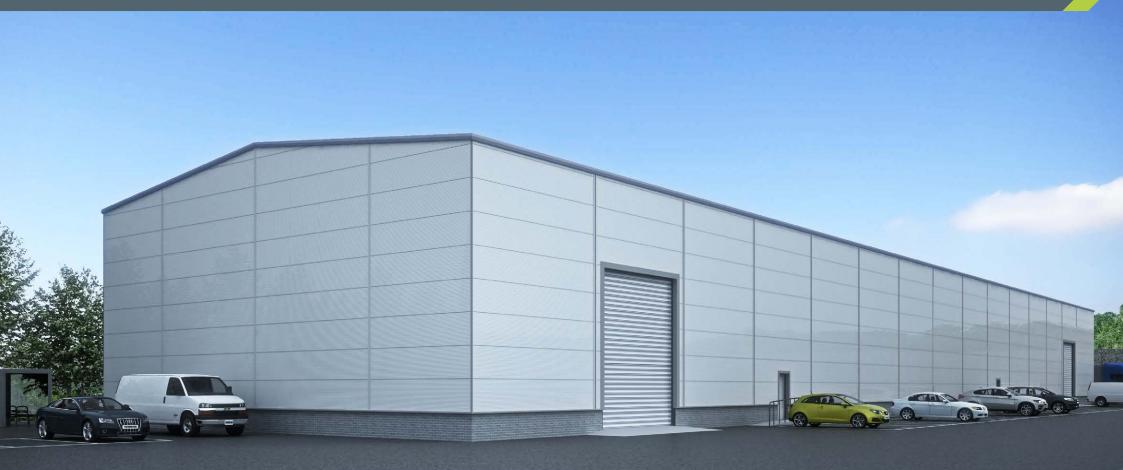

# NEW BUILD LIGHT INDUSTRIAL / DISTRIBUTION WAREHOUSING

#### TO LET LISSUE ROAD, LISBURN New Build Warehouse Accommodation Totalling 19,525 sq ft

Lambert **Smith** Hampton