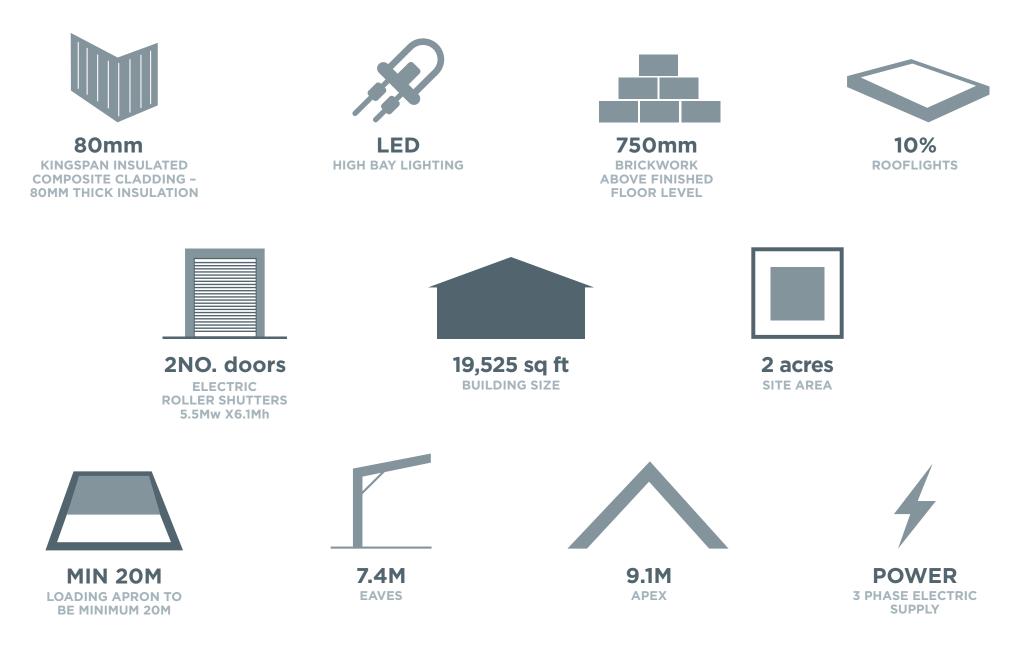

# NEW BUILD LIGHT INDUSTRIAL / DISTRIBUTION WAREHOUSING



#### TO LET LISSUE ROAD, LISBURN New Build Warehouse Accommodation Totalling 19,525 sq ft

Lambert **Smith** Hampton



## LOCATION





## SPECIFICATION





### **SCHEDULE OF ACCOMMODATION**





## **SITE PLAN**





FOR INDICATIVE PURPOSES ONLY



## AERIAL

it start



NO BIELES

## AERIAL

## **INFORMATION & CONTACT**

#### **LEASE DETAILS**

| Term           | 10 years.                                                                                                                                              |
|----------------|--------------------------------------------------------------------------------------------------------------------------------------------------------|
| Repair         | The tenant will be responsible for external and internal repairs.                                                                                      |
| Rent           | On application.