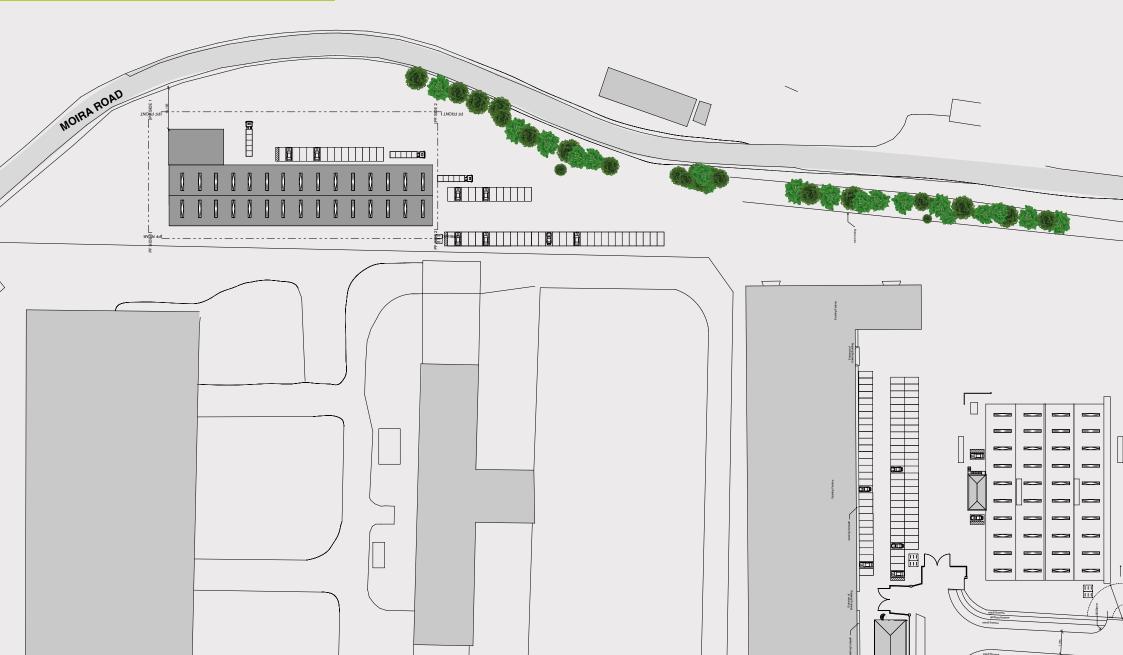

# NEW BUILD LIGHT INDUSTRIAL / DISTRIBUTION WAREHOUSING



#### TO LET LISSUE ROAD, LISBURN New Build Warehouse Accommodation Totalling 19,525 sq ft

Lambert **Smith** Hampton



## LOCATION





## SPECIFICATION





### **SCHEDULE OF ACCOMMODATION**





## **SITE PLAN**





FOR INDICATIVE PURPOSES ONLY



## AERIAL

it start



NO BIELES

## AERIAL

## **INFORMATION & CONTACT**

#### **LEASE DETAILS**

| Term           | 10 years.                                                                                                                                              |
|----------------|--------------------------------------------------------------------------------------------------------------------------------------------------------|
| Repair         | The tenant will be responsible for external and internal repairs.                                                                                      |
| Rent           | On application.