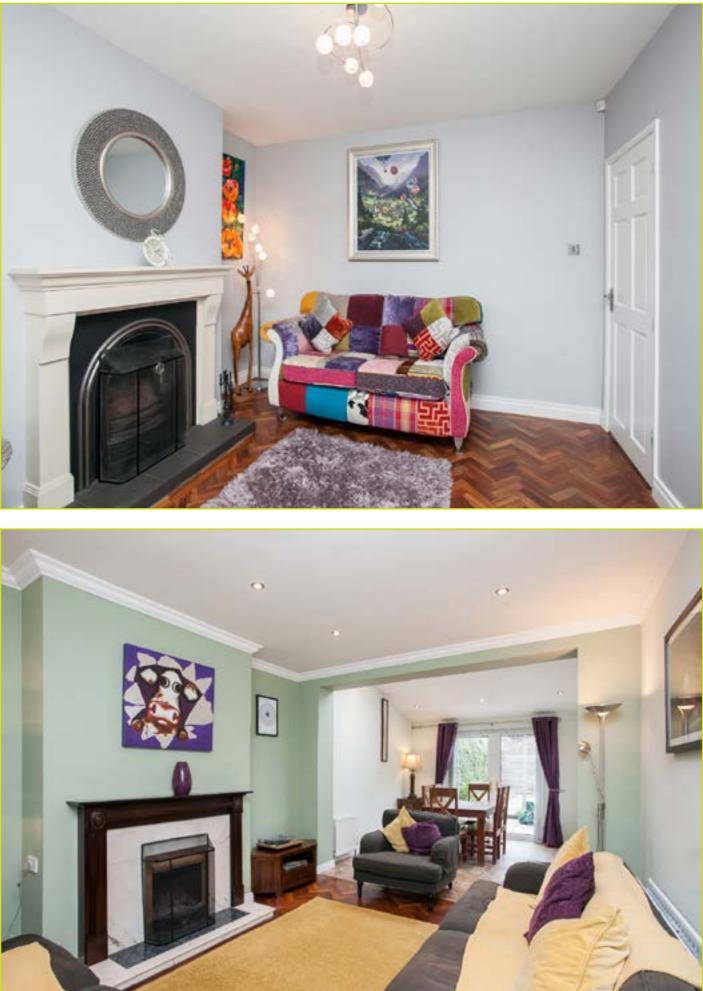

#### **Ground Floor**

**ENTRANCE HALL:** Pvc front door, parquet flooring, cloakroom, under stair storage

LIVING ROOM: 13' 4" x 11' 5" (4.06m x 3.48m) Parquet flooring, feature fire place with sand stone surround and tiled hearth, bay window

DINING / FAMILY ROOM: 24' 2" x 10' 0" (7.37m x **3.05m) Dining room -** tiled floor, velux window, double doors to rear garden

Family room - Parquet floor, feature fireplace with wooden surround and tiled hearth