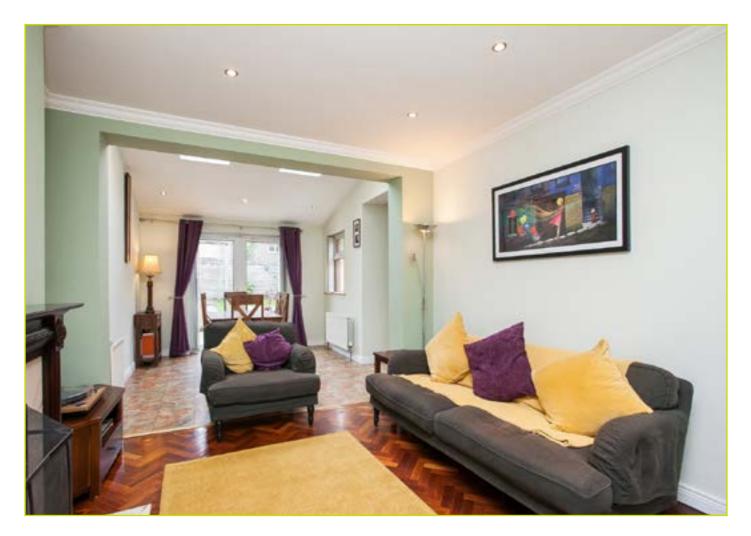

DINING / FAMILY ROOM: 24' 2" x 10' 0" (7.37m x **3.05m) Dining room -** tiled floor, velux window, double doors to rear garden

Family room - Parquet floor, feature fireplace with wooden surround and tiled hearth