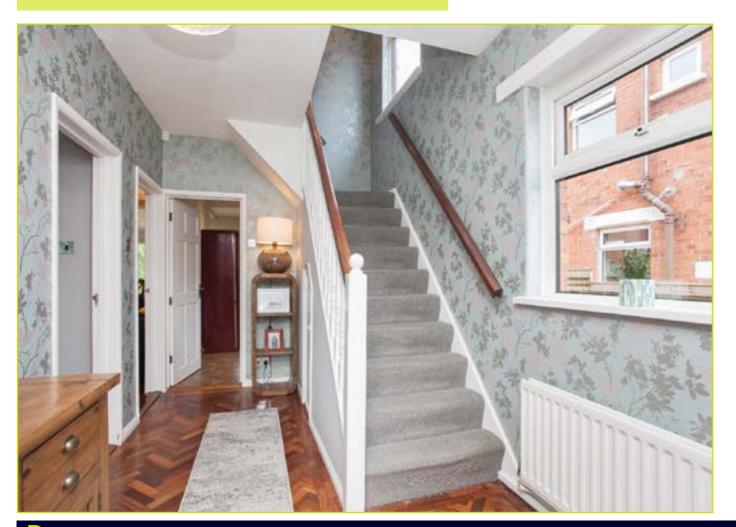

#### **Ground Floor**

**ENTRANCE HALL:** Pvc front door, parquet flooring, cloakroom, under stair storage

LIVING ROOM: 13' 4" x 11' 5" (4.06m x 3.48m) Parquet flooring, feature fire place with sand stone surround and tiled hearth, bay window