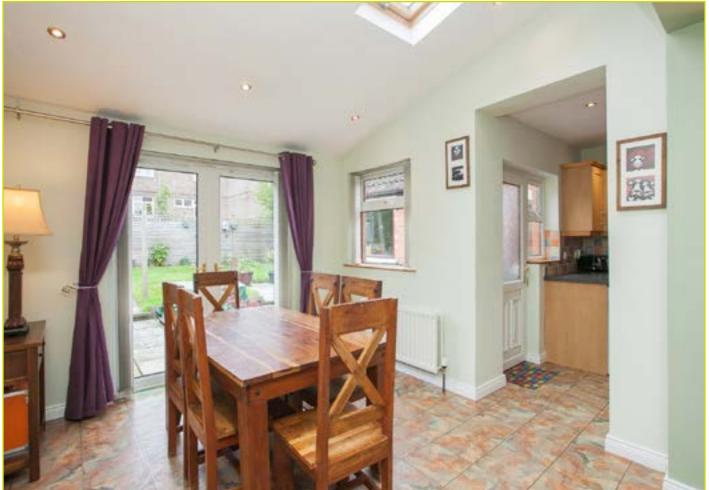

KITCHEN WITH DINING AREA: 14' 5" x 7' 8" (4.39m

x 2.34m) Excellent range of high and low level units, chrome handles, formica work surfaces, feature under lighting, space for oven and hob, chrome extractor fan, stainless steel sink unit, plumbed for dish washer, partly tiled walls, spot lighting

DINING / FAMILY ROOM: 24' 2" x 10' 0" (7.37m x **3.05m) Dining room -** tiled floor, velux window, double doors to rear garden

Family room - Parquet floor, feature fireplace with wooden surround and tiled hearth