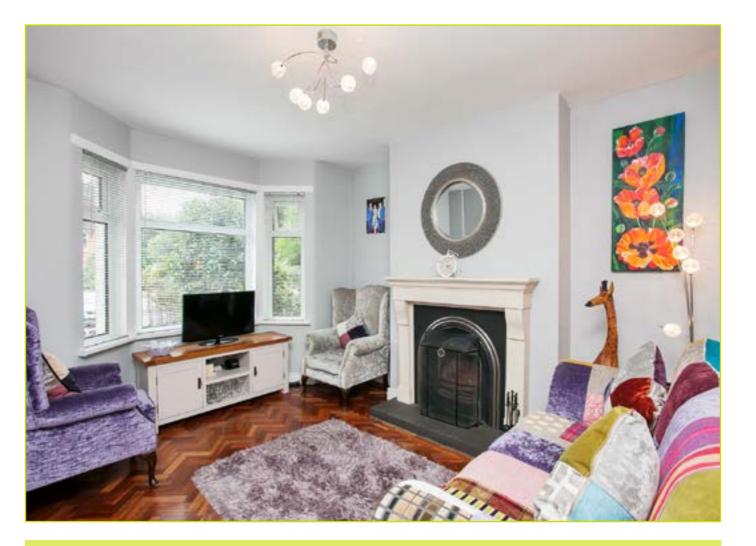

#### **Ground Floor**

**ENTRANCE HALL:** Pvc front door, parquet flooring, cloakroom, under stair storage

LIVING ROOM: 13' 4" x 11' 5" (4.06m x 3.48m) Parquet flooring, feature fire place with sand stone surround and tiled hearth, bay window