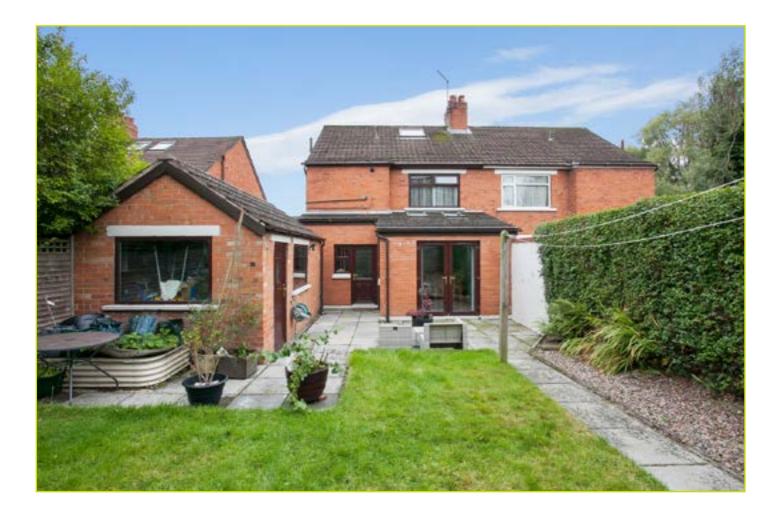

The property further benefits from front and rear gardens laid in lawn and a detached garage.

Early viewing is advised.

Outside

**DETACHED GARAGE:** 17' 0" x 8' 5" (5.18m x 2.57m)

Rear garden laid in lawn with patio, timber fence and mature hedging, Front garden laid in lawn with mature beds and timber fence.

Dougan

Telephone 028 9030 8855 www.douganproperty.com