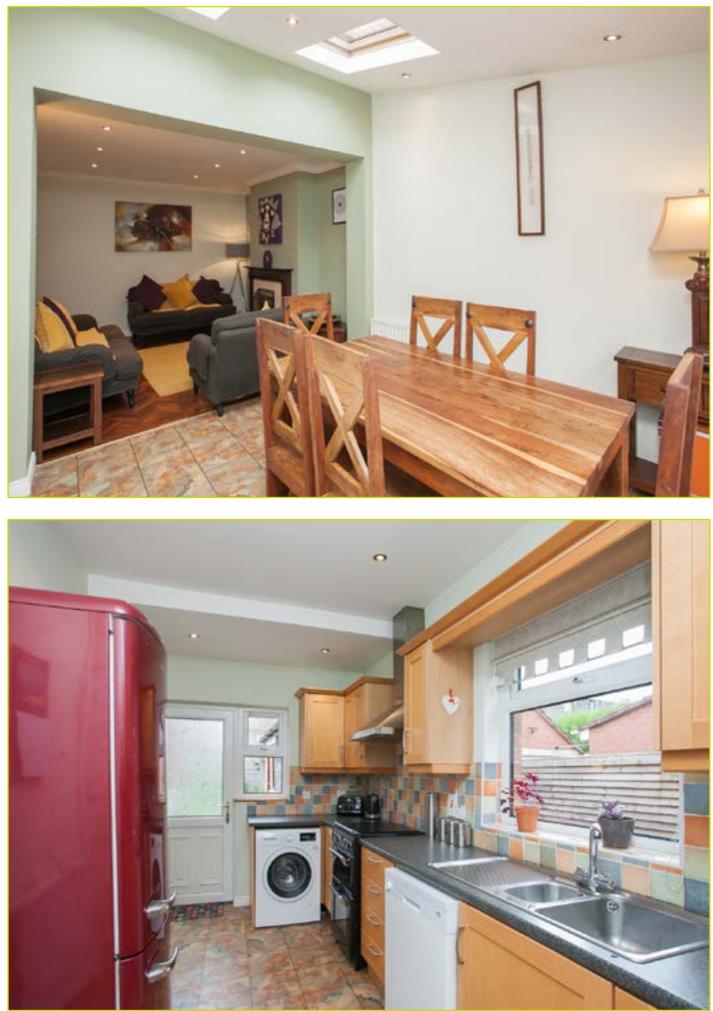

KITCHEN WITH DINING AREA: 14' 5" x 7' 8" (4.39m

x 2.34m) Excellent range of high and low level units, chrome handles, formica work surfaces, feature under lighting, space for oven and hob, chrome extractor fan, stainless steel sink unit, plumbed for dish washer, partly tiled walls, spot lighting

DINING / FAMILY ROOM: 24' 2" x 10' 0" (7.37m x **3.05m) Dining room -** tiled floor, velux window, double doors to rear garden

Family room - Parquet floor, feature fireplace with wooden surround and tiled hearth