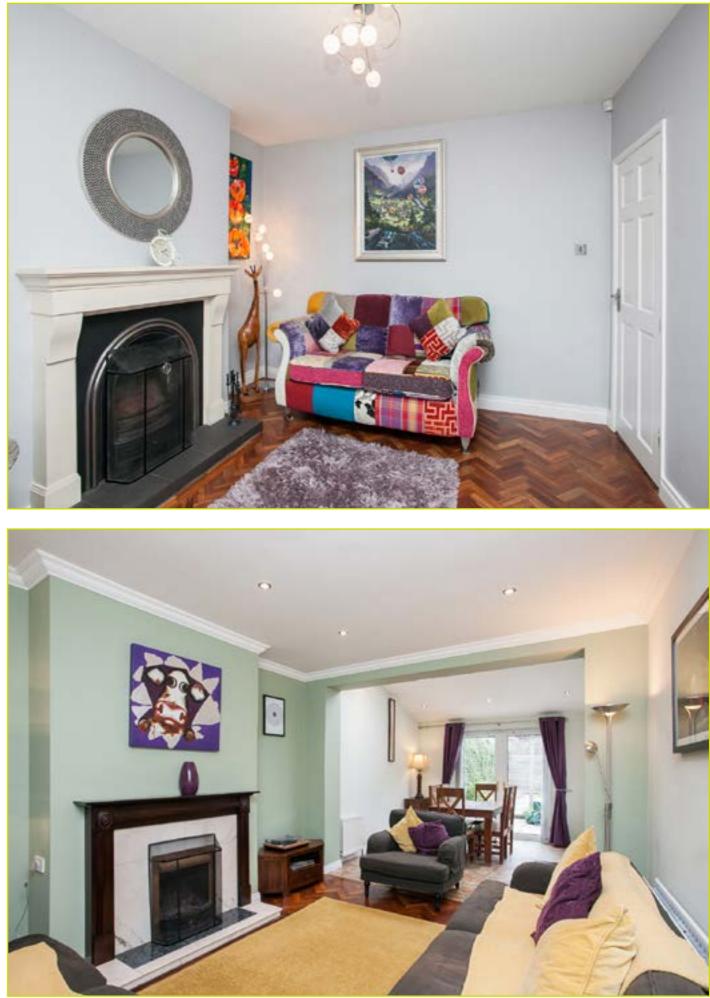

#### **Ground Floor**

**ENTRANCE HALL:** Pvc front door, parquet flooring, cloakroom, under stair storage

LIVING ROOM: 13' 4" x 11' 5" (4.06m x 3.48m) Parquet flooring, feature fire place with sand stone surround and tiled hearth, bay window

DINING / FAMILY ROOM: 24' 2" x 10' 0" (7.37m x **3.05m) Dining room -** tiled floor, velux window, double doors to rear garden

Family room - Parquet floor, feature fireplace with wooden surround and tiled hearth