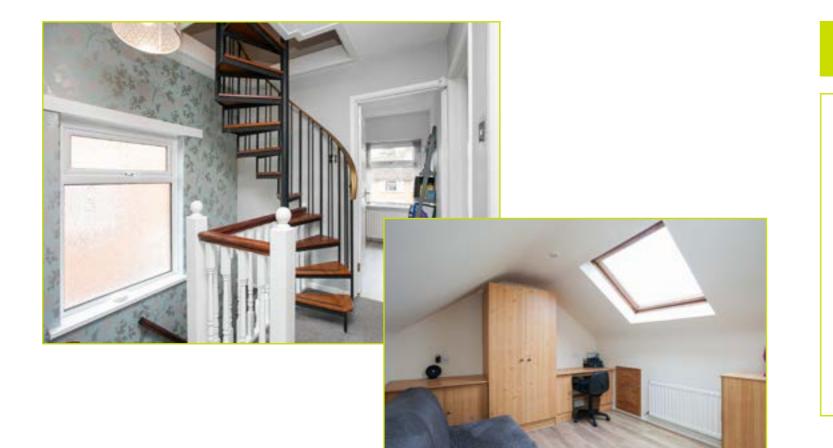

**First Floor** 

**LANDING:** Spiral staircase to roofspace conversion

**BATHROOM:** Panel bath with chrome taps, fully tiled shower cubicle with drench style shower fitting, wall hung wash hand basin with chrome taps and storage under, heated towel radiator, LED mirror, linen closet, tiled floor, fully tiled walls, spot lighting

**BEDROOM (3):** 8' 5" x 7' 8" (2.57m x 2.34m) Built in storage, wood strip flooring

Second Floor:

**BEDROOM (4):** 10' 2" x 9' 2" (3.1m x 2.79m) Spot lighting, built in storage, wood strip flooring, velux window