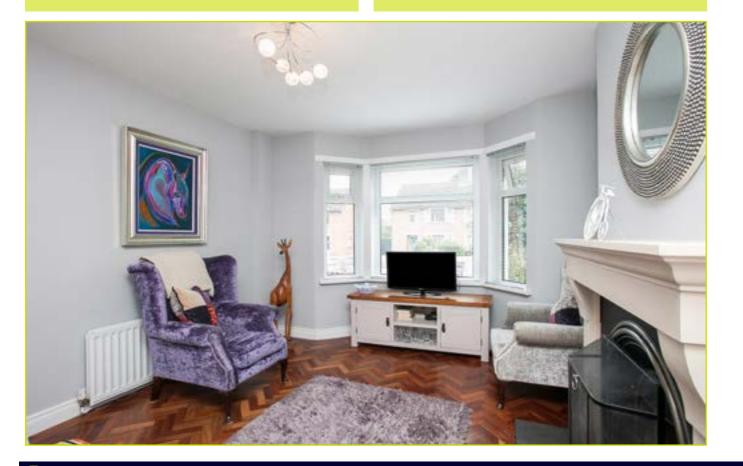

#### **Ground Floor**

**ENTRANCE HALL:** Pvc front door, parquet flooring, cloakroom, under stair storage

LIVING ROOM: 13' 4" x 11' 5" (4.06m x 3.48m) Parquet flooring, feature fire place with sand stone surround and tiled hearth, bay window