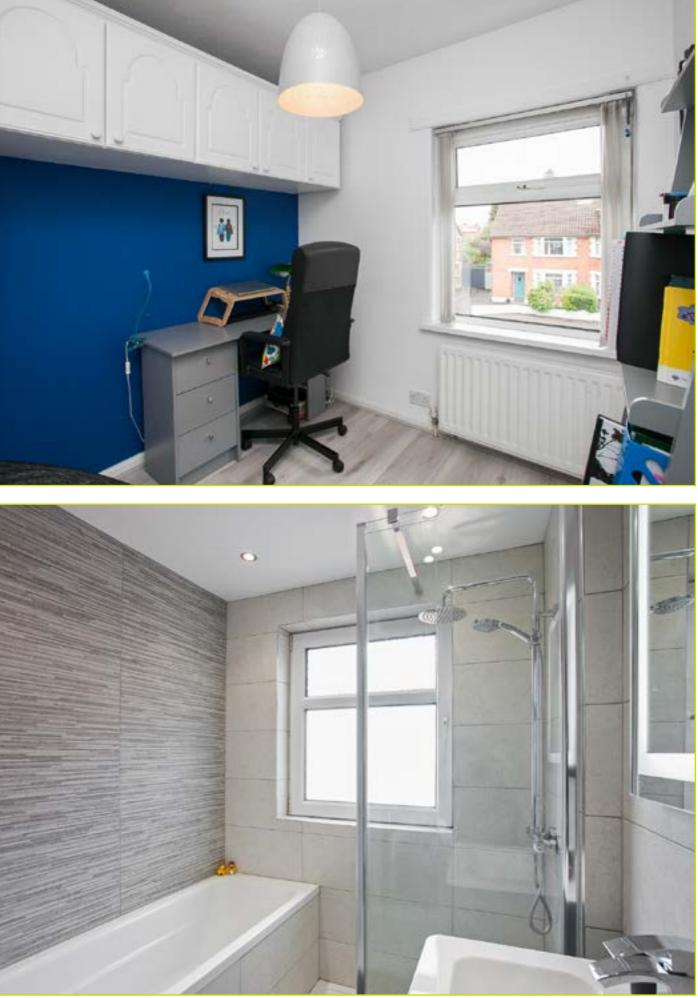

#### **Ground Floor**

**ENTRANCE HALL:** Pvc front door, parquet flooring, cloakroom, under stair storage

LIVING ROOM: 13' 4" x 11' 5" (4.06m x 3.48m) Parquet flooring, feature fire place with sand stone surround and tiled hearth, bay window

**First Floor** 

**LANDING:** Spiral staircase to roofspace conversion

**BATHROOM:** Panel bath with chrome taps, fully tiled shower cubicle with drench style shower fitting, wall hung wash hand basin with chrome taps and storage under, heated towel radiator, LED mirror, linen closet, tiled floor, fully tiled walls, spot lighting

**W.C:** Low flush w.c, tiled floor, tiled walls

**BEDROOM (1):** 13' 8" x 9' 3" (4.17m x 2.82m) Built in double mirror robes, bay window, wood strip flooring

**BEDROOM (2):** 12' 7" x 10' 2" (3.84m x 3.1m) Built in mirror robes