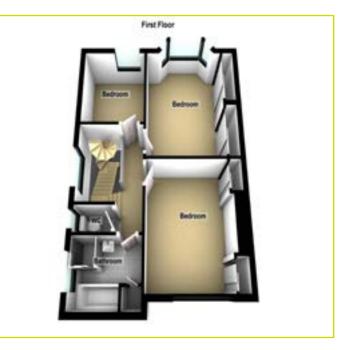

**First Floor** 

**LANDING:** Spiral staircase to roofspace conversion

**BATHROOM:** Panel bath with chrome taps, fully tiled shower cubicle with drench style shower fitting, wall hung wash hand basin with chrome taps and storage under, heated towel radiator, LED mirror, linen closet, tiled floor, fully tiled walls, spot lighting

**W.C:** Low flush w.c, tiled floor, tiled walls

**BEDROOM (1):** 13' 8" x 9' 3" (4.17m x 2.82m) Built in double mirror robes, bay window, wood strip flooring

**BEDROOM (2):** 12' 7" x 10' 2" (3.84m x 3.1m) Built in mirror robes

**BEDROOM (3):** 8' 5" x 7' 8" (2.57m x 2.34m) Built in storage, wood strip flooring

Second Floor:

**BEDROOM (4):** 10' 2" x 9' 2" (3.1m x 2.79m) Spot lighting, built in storage, wood strip flooring, velux window