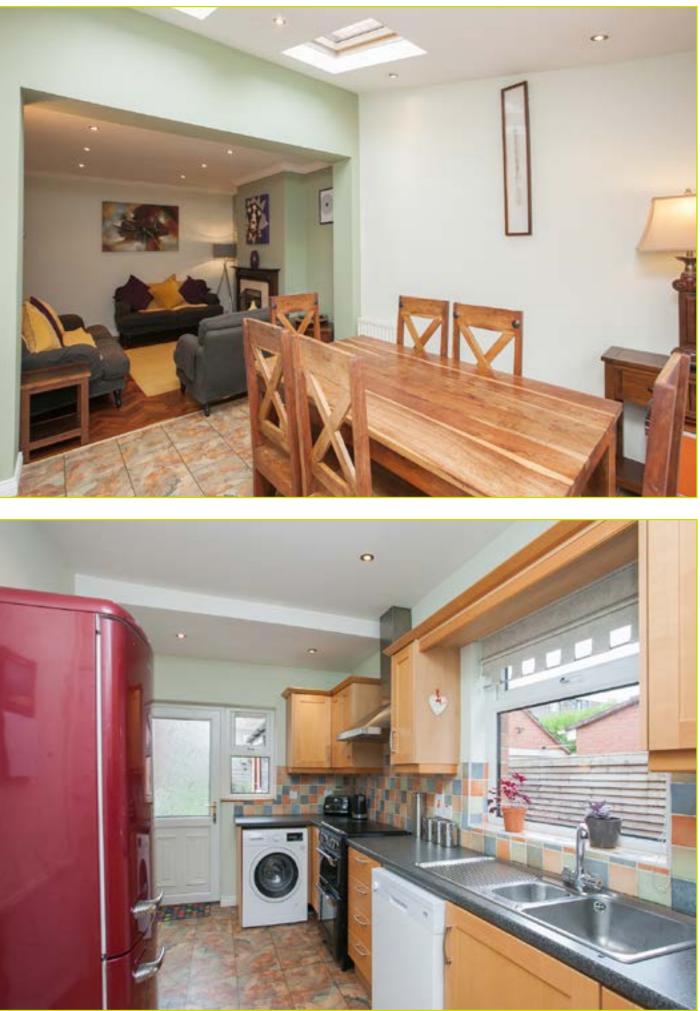

KITCHEN WITH DINING AREA: 14' 5" x 7' 8" (4.39m

x 2.34m) Excellent range of high and low level units, chrome handles, formica work surfaces, feature under lighting, space for oven and hob, chrome extractor fan, stainless steel sink unit, plumbed for dish washer, partly tiled walls, spot lighting

DINING / FAMILY ROOM: 24' 2" x 10' 0" (7.37m x **3.05m) Dining room -** tiled floor, velux window, double doors to rear garden

Family room - Parquet floor, feature fireplace with wooden surround and tiled hearth