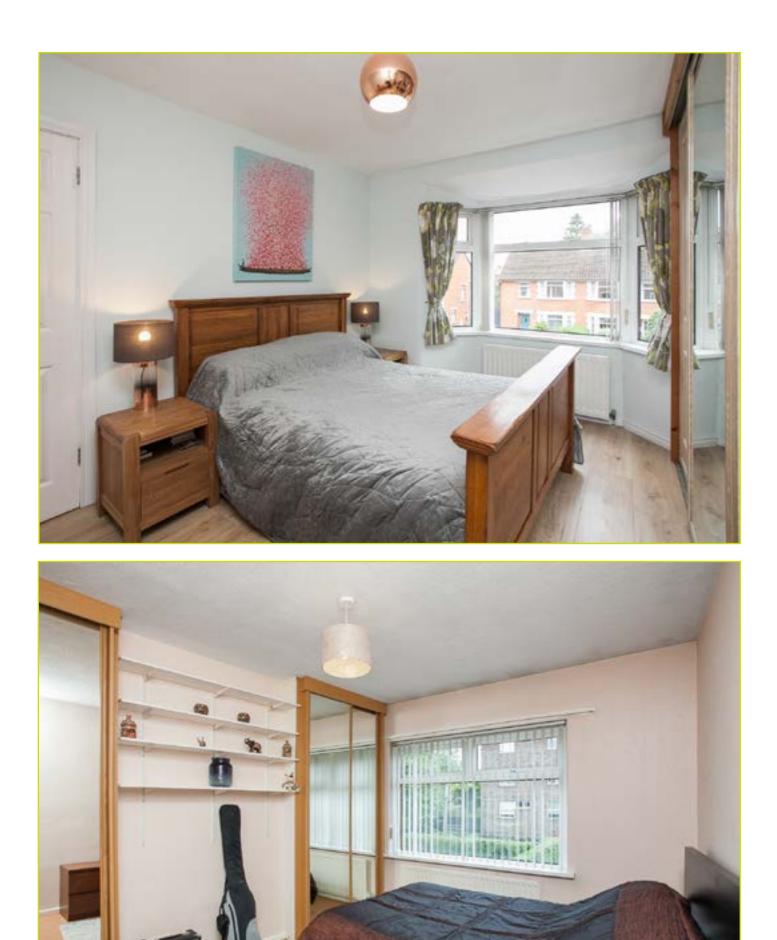

**W.C:** Low flush w.c, tiled floor, tiled walls

**BEDROOM (1):** 13' 8" x 9' 3" (4.17m x 2.82m) Built in double mirror robes, bay window, wood strip flooring

**BEDROOM (2):** 12' 7" x 10' 2" (3.84m x 3.1m) Built in mirror robes

**BEDROOM (3):** 8' 5" x 7' 8" (2.57m x 2.34m) Built in storage, wood strip flooring

Second Floor:

**BEDROOM (4):** 10' 2" x 9' 2" (3.1m x 2.79m) Spot lighting, built in storage, wood strip flooring, velux window