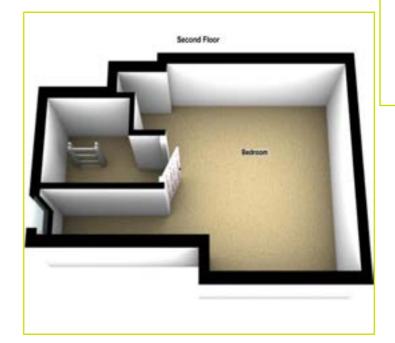

**BEDROOM (3):** 8' 5" x 7' 8" (2.57m x 2.34m) Built in storage, wood strip flooring

Second Floor:

**BEDROOM (4):** 10' 2" x 9' 2" (3.1m x 2.79m) Spot lighting, built in storage, wood strip flooring, velux window