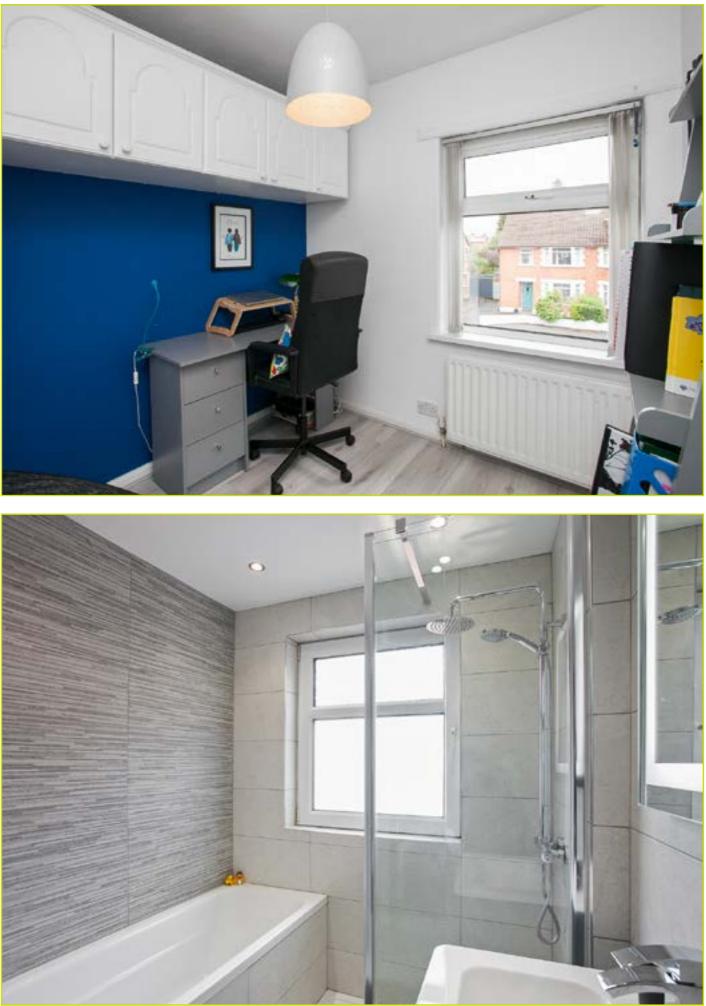

**First Floor** 

**LANDING:** Spiral staircase to roofspace conversion

**BATHROOM:** Panel bath with chrome taps, fully tiled shower cubicle with drench style shower fitting, wall hung wash hand basin with chrome taps and storage under, heated towel radiator, LED mirror, linen closet, tiled floor, fully tiled walls, spot lighting

**BEDROOM (3):** 8' 5" x 7' 8" (2.57m x 2.34m) Built in storage, wood strip flooring

Second Floor:

**BEDROOM (4):** 10' 2" x 9' 2" (3.1m x 2.79m) Spot lighting, built in storage, wood strip flooring, velux window