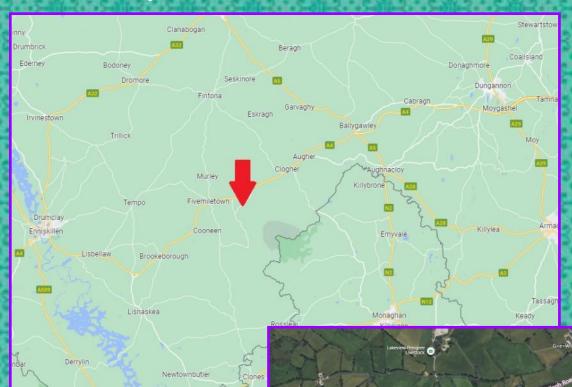

#### Location

The lands are located on the Kell Road centrally in the heart of the Clogher Valley between Clogher and Fivemiletown approximately 3-4 miles from both respective villages in a highly sought after farming district renowned for top quality agricultural lands.

# **Location Maps**

FOR INDICATIVE PURPOSES ONLY

RA NOBLE & CO LTD

T: 028 8554 8242 F: 028 8554 9900

E:info@nobleauctioneers.co.uk

JONATHAN KEYS
M: 077 4632 2257
jonny@nobleauctioneers.co.uk