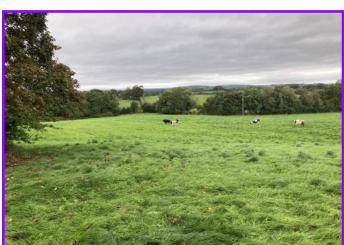

### Description

The holding comprises C. 20 acres of top quality agricultural lands held in 3 plots on either side of the Kell Road which are suitable for grazing/cutting purposes.

The land benefits from an abundance of road frontage to the Kell Road and mains water servicing livestock drinking troughs.

#### Accommodation

The Lands extend to C. 20 acres (C. 8 Hectares)