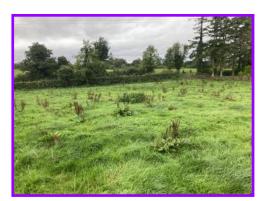

### Description

The holding comprises C. 20 acres of top quality agricultural lands held in 3 plots on either side of the Kell Road which are suitable for grazing/cutting purposes.

The land benefits from an abundance of road frontage to the Kell Road and mains water servicing livestock drinking troughs.

#### Accommodation

The Lands extend to C. 20 acres (C. 8 Hectares)