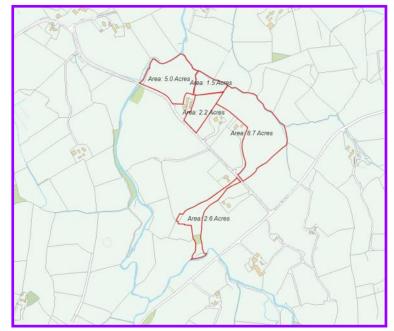

### Description

The holding comprises C. 20 acres of top quality agricultural lands held in 3 plots on either side of the Kell Road which are suitable for grazing/cutting purposes.

The land benefits from an abundance of road frontage to the Kell Road and mains water servicing livestock drinking troughs.

#### Accommodation

The Lands extend to C. 20 acres (C. 8 Hectares)

#### Sale Details

Price on Application.

www.nobleauctioneers.co.uk

Indicative Spatial Boundary Maps (For Indicative purposes only)

OSNI View Othro View