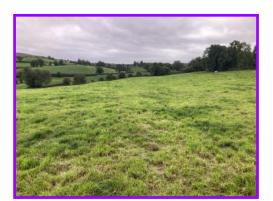

### Description

The holding comprises C. 20 acres of top quality agricultural lands held in 3 plots on either side of the Kell Road which are suitable for grazing/cutting purposes.

The land benefits from an abundance of road frontage to the Kell Road and mains water servicing livestock drinking troughs.

#### Accommodation

The Lands extend to C. 20 acres (C. 8 Hectares)