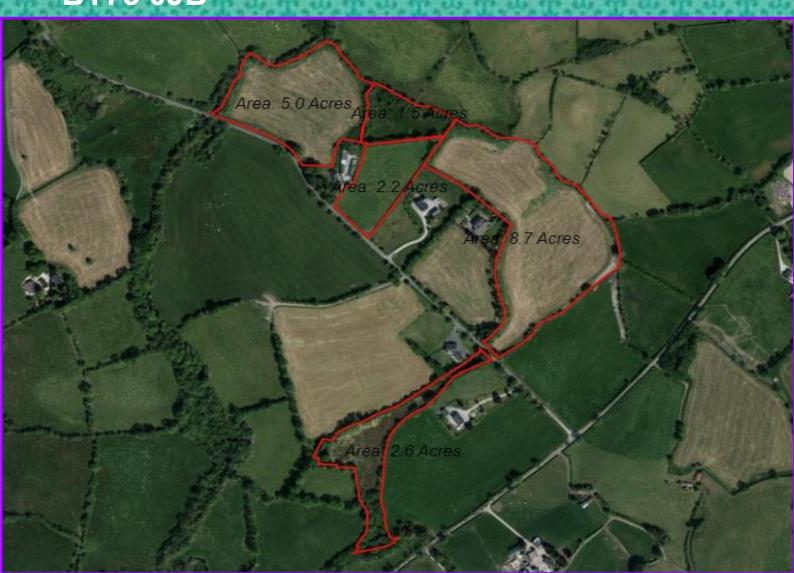

### Description

The holding comprises C. 20 acres of top quality agricultural lands held in 3 plots on either side of the Kell Road which are suitable for grazing/cutting purposes.

The land benefits from an abundance of road frontage to the Kell Road and mains water servicing livestock drinking troughs.

#### Accommodation

The Lands extend to C. 20 acres (C. 8 Hectares)

#### Sale Details

Price on Application.

www.nobleauctioneers.co.uk

Indicative Spatial Boundary Maps (For Indicative purposes only)

OSNI View Othro View