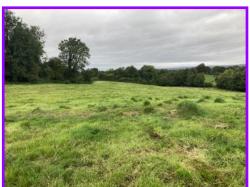

### Description

The holding comprises C. 20 acres of top quality agricultural lands held in 3 plots on either side of the Kell Road which are suitable for grazing/cutting purposes.

The land benefits from an abundance of road frontage to the Kell Road and mains water servicing livestock drinking troughs.

#### Accommodation

The Lands extend to C. 20 acres (C. 8 Hectares)