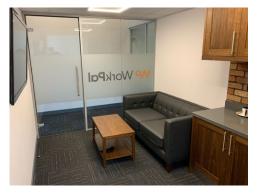

#### **DESCRIPTION**

The subject comprises a recently refurbished and fully fitted self-contained office suite. The suite is finished to include carpet flooring covering, suspended LED lighting, mixture of exposed brick and plastered and painted walls, 2 W.C.s, a kitchen and separate tea point, 2 meeting booths, a breakout area and 22 no. workstations.

The space is capable of immediate occupation.