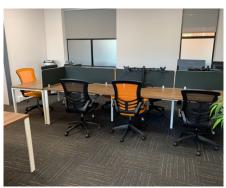

#### **DESCRIPTION**

The subject comprises a recently refurbished and fully fitted self-contained office suite. The suite is finished to include carpet flooring covering, suspended LED lighting, mixture of exposed brick and plastered and painted walls, 2 W.C.s, a kitchen and separate tea point, 2 meeting booths, a breakout area and 22 no. workstations.