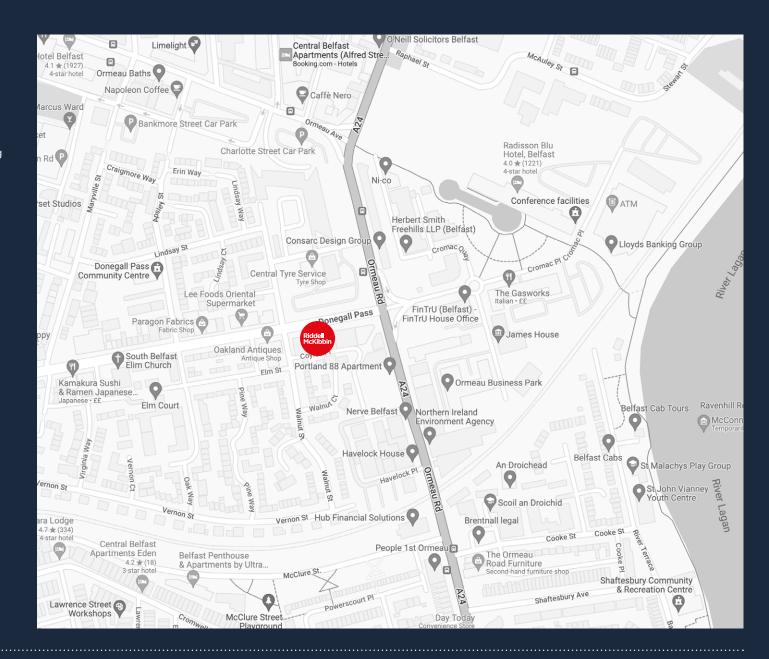

#### LOCATION

The subject is located on Donegall Pass, adjacent to Grove House approx. 150m from the junction with Ormeau Road and the Gasworks Business Park. Occupiers in the vicinity include Barclay Communications, Roasty Toasty Café, Oakland Antiques and Cromac Regeneration Initiative. A new apartment development Portland 38 is also under construction at the junction of Donegall Pass and Ormeau Road.

There is a large surface car park directly opposite the subject and on street car parking along Ormeau Road.