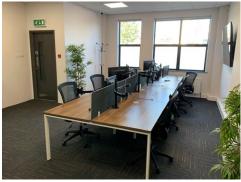

#### **DESCRIPTION**

The subject comprises a recently refurbished and fully fitted self-contained office suite. The suite is finished to include carpet flooring covering, suspended LED lighting, mixture of exposed brick and plastered and painted walls, 2 W.C.s, a kitchen and separate tea point, 2 meeting booths, a breakout area and 22 no. workstations.

The space is capable of immediate occupation.