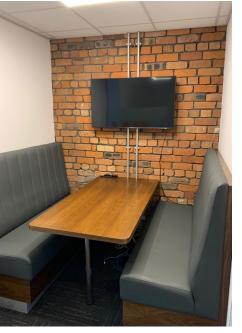

#### **DESCRIPTION**

The subject comprises a recently refurbished and fully fitted self-contained office suite. The suite is finished to include carpet flooring covering, suspended LED lighting, mixture of exposed brick and plastered and painted walls, 2 W.C.s, a kitchen and separate tea point, 2 meeting booths, a breakout area and 22 no. workstations.