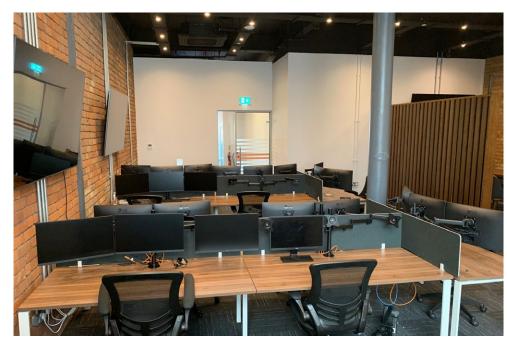

#### **DESCRIPTION**

The subject comprises a recently refurbished and fully fitted self-contained office suite. The suite is finished to include carpet flooring covering, suspended LED lighting, mixture of exposed brick and plastered and painted walls, 2 W.C.s, a kitchen and separate tea point, 2 meeting booths, a breakout area and 22 no. workstations.

The space is capable of immediate occupation.