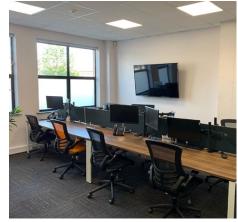

#### **DESCRIPTION**

The subject comprises a recently refurbished and fully fitted self-contained office suite. The suite is finished to include carpet flooring covering, suspended LED lighting, mixture of exposed brick and plastered and painted walls, 2 W.C.s, a kitchen and separate tea point, 2 meeting booths, a breakout area and 22 no. workstations.

The space is capable of immediate occupation.