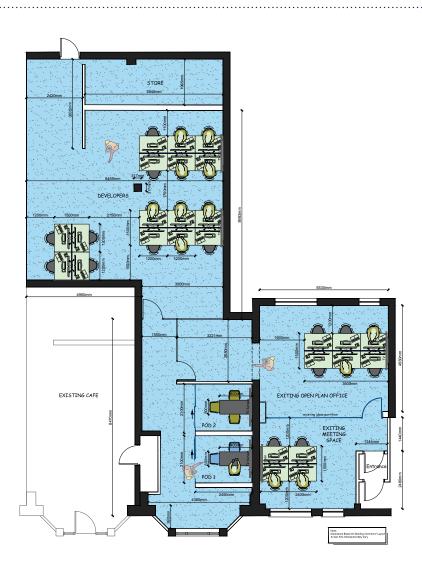

#### **DESCRIPTION**

The subject comprises a recently refurbished and fully fitted self-contained office suite. The suite is finished to include carpet flooring covering, suspended LED lighting, mixture of exposed brick and plastered and painted walls, 2 W.C.s, a kitchen and separate tea point, 2 meeting booths, a breakout area and 22 no. workstations.

#### ACCOMMODATION (ALL AREAS ARE APPROXIMATE)

The net internal area of the office suits is as follows:

| Ground floor | 153 sq m | 1,647 sq ft |
|--------------|----------|-------------|
|--------------|----------|-------------|