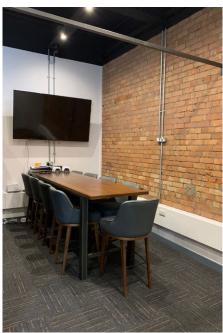

#### **DESCRIPTION**

The subject comprises a recently refurbished and fully fitted self-contained office suite. The suite is finished to include carpet flooring covering, suspended LED lighting, mixture of exposed brick and plastered and painted walls, 2 W.C.s, a kitchen and separate tea point, 2 meeting booths, a breakout area and 22 no. workstations.