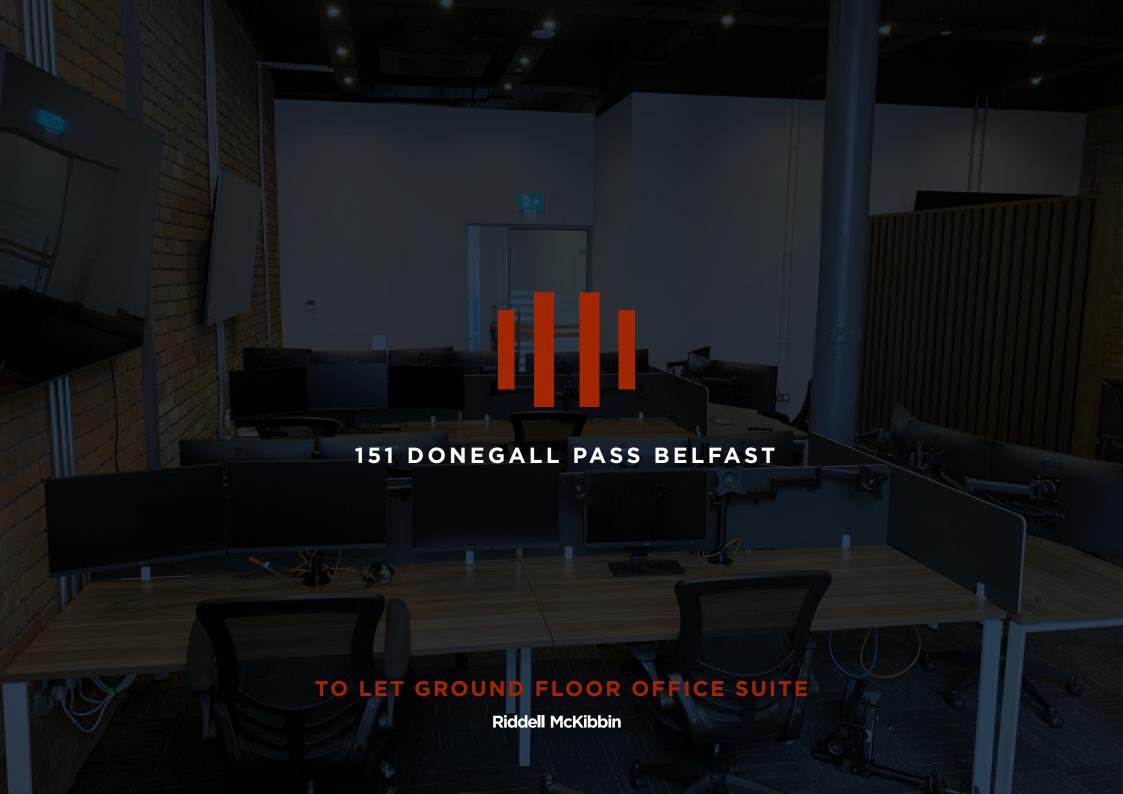

### To Let - Ground Floor Office Suite

## 151 Donegall Pass, Belfast BT7 1DT

#### **DESCRIPTION**

The subject comprises a recently refurbished and fully fitted self-contained office suite. The suite is finished to include carpet flooring covering, suspended LED lighting, mixture of exposed brick and plastered and painted walls, 2 W.C.s, a kitchen and separate tea point, 2 meeting booths, a breakout area and 22 no. workstations.