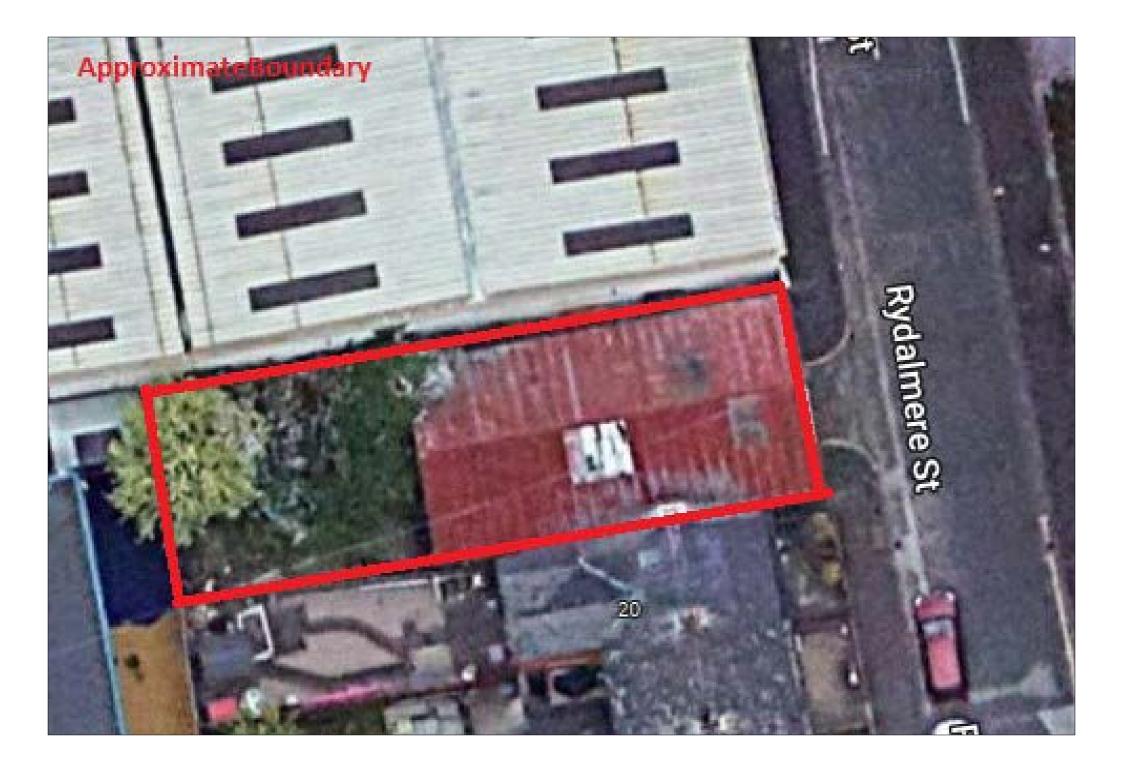

# **DESCRIPTION**

The subject comprises of a warehouse fronting directly on to Rydalmere Street. The site extends to c.0.1 acres.

## **PRICE**

Asking Price - **£75,000.** 

Proof of funds will be required to support any offers.

\*\* All boundaries and illustrations are approximate only\*\*