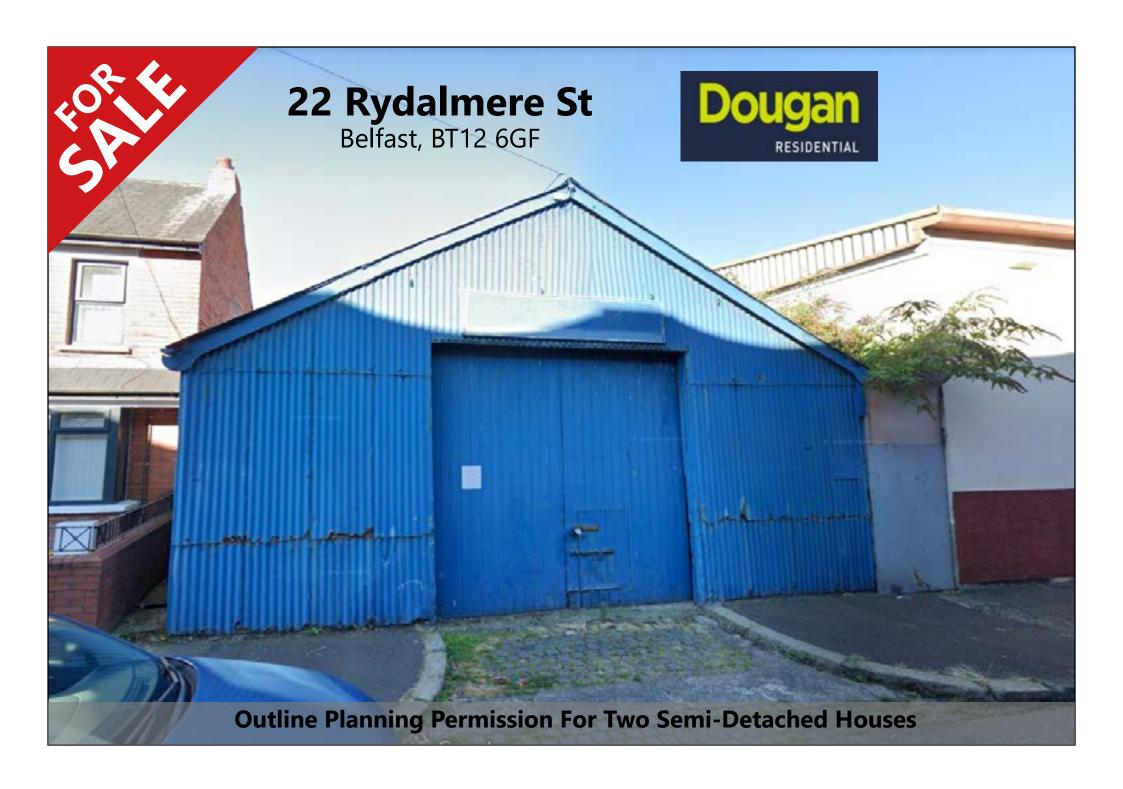

## **KEY POINTS**

Warehouse With Outline Planning Permission For

2 x 3 Bedroom Semi-Detached Houses

- Site Extends To C. 0.1 Acres
- Popular And Convenient Location
- Easy Access To Belfast City Centre

# **DESCRIPTION**

The subject comprises of a warehouse fronting directly on to Rydalmere Street. The site extends to c.0.1 acres.

# **PLANNING PERMISSION**

Outline planning permission was granted on 14th September 2022 ref LA04/2021/2056/O for 2 x 3 bedroom semi-detached houses with rear gardens. Further information is available online on the NI Planning Portal or with Dougan Residential.