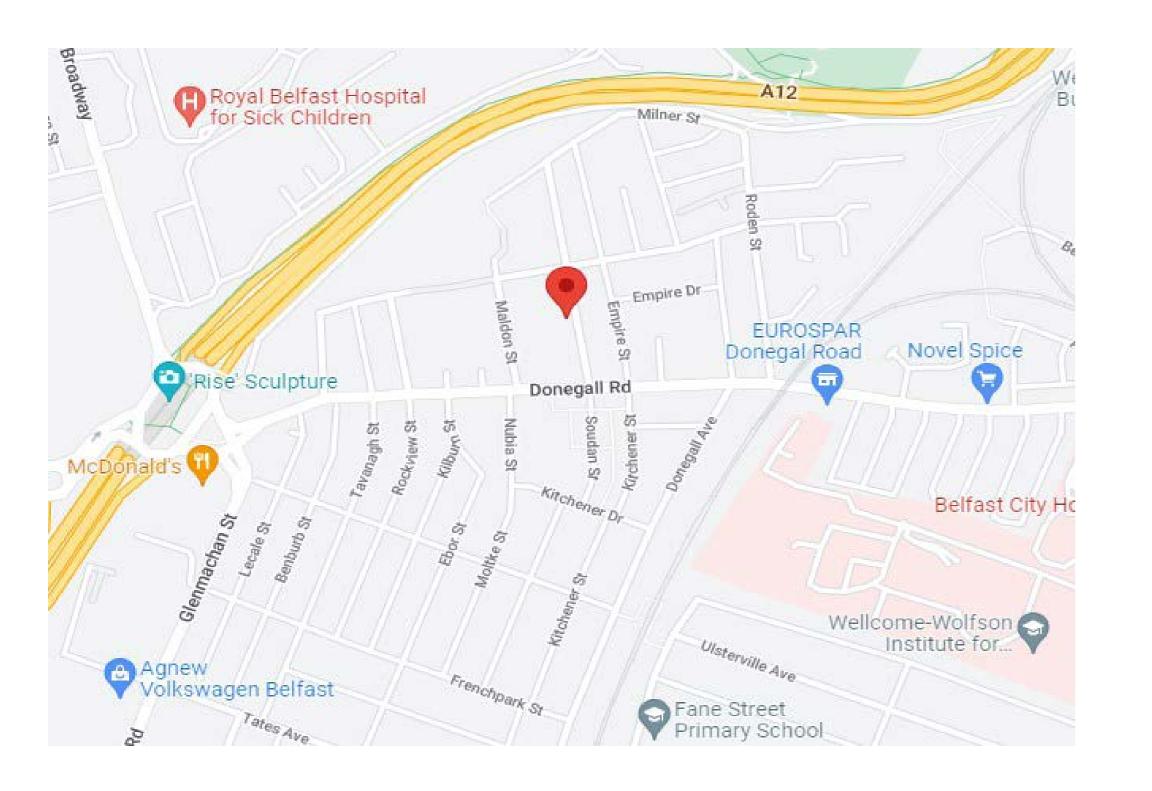

# LOCATION

The subject is located on Rydalmere Street, off the Donegall Road in South Belfast.