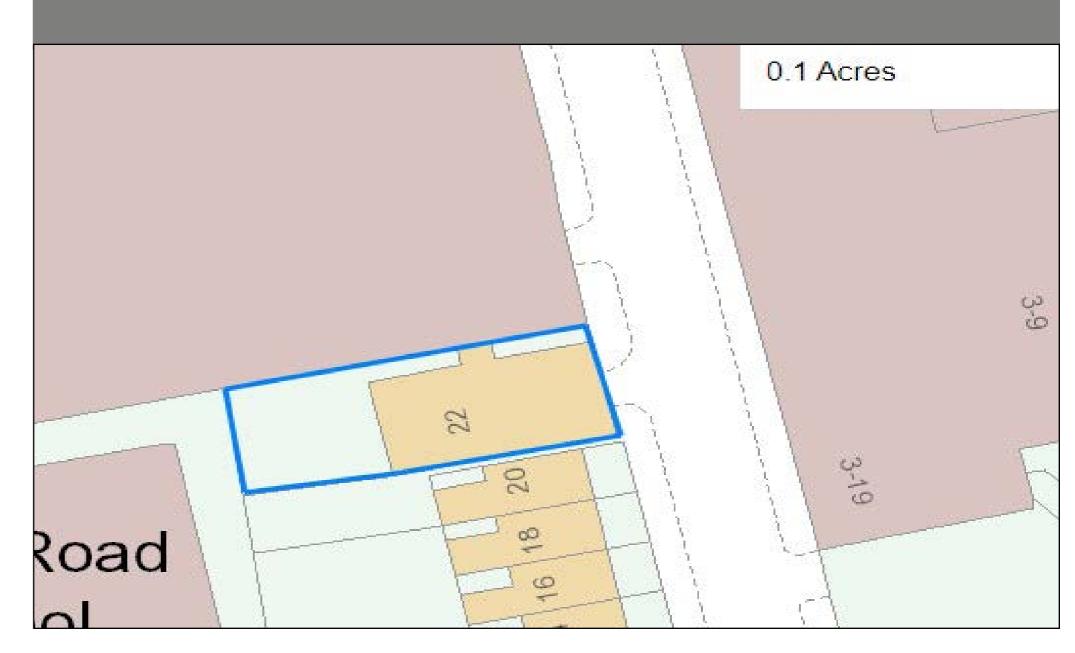

# **DESCRIPTION**

The subject comprises of a warehouse fronting directly on to Rydalmere Street. The site extends to c.0.1 acres.

## **PRICE**

Asking Price - **£75,000.** 

Proof of funds will be required to support any offers.

\*\* All boundaries and illustrations are approximate only\*\*