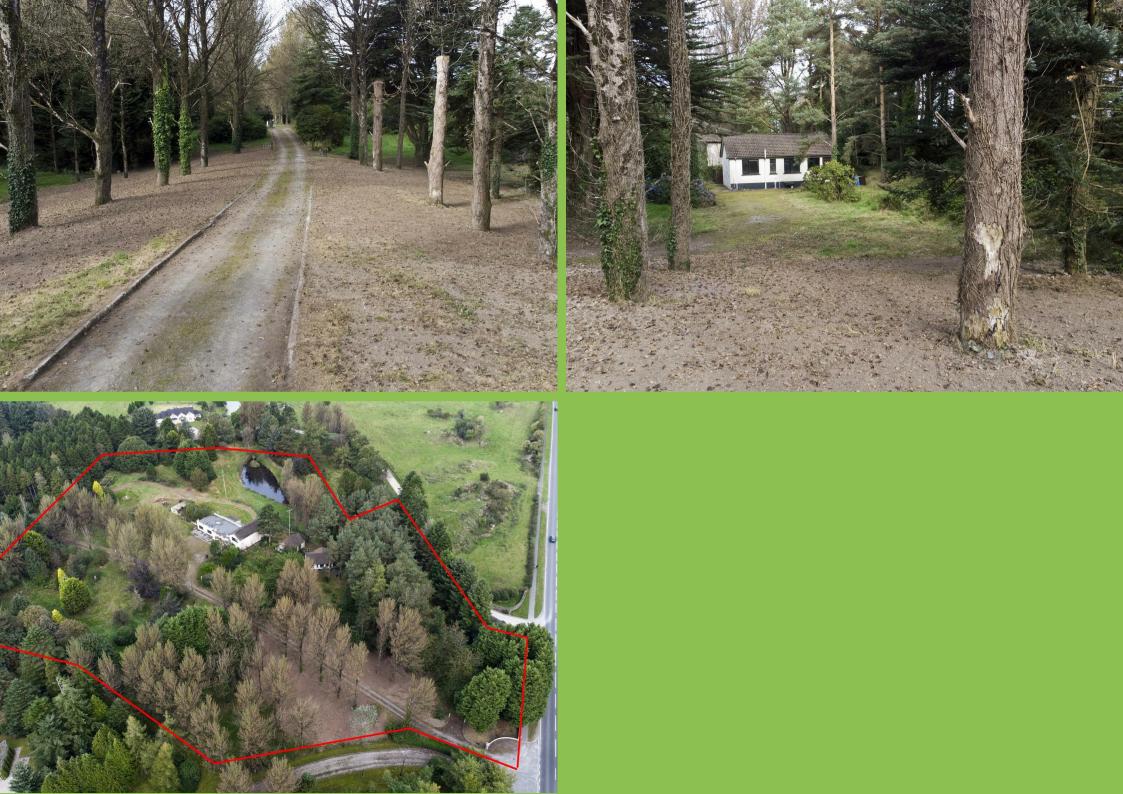

## 115 Downpatrick Road, Crossgar, BT30 9EH

Tara Lodge House is situated on a mature private 5 acre site and approached by a sweeping tree lined driveway and enjoys a delightful mature wooded setting overlooking two small lakes.

Tara Lodge is a delightful 5 acre wooded site with two existing properties providing the basis for two replacement planning applications (subject to appropriate statutory approvals).

The two immediately adjacent properties Tara Hall and Grace Hall provide excellent comparable precedents and justification for the construction of two magnificent country residences on quality sites.

There are a range of possible sales outcomes with either two special country residences or a magnificent gentleman's residence and maintaining and refurbishing the existing bungalow to provide either Granny accommodation, studio, work from home space or income generator.

The maturity of the site with specimen trees and pondage is quite exceptional and offers wonderful private settings for the new homes on a well serviced arterial route providing access to the leading quality schools in the area.