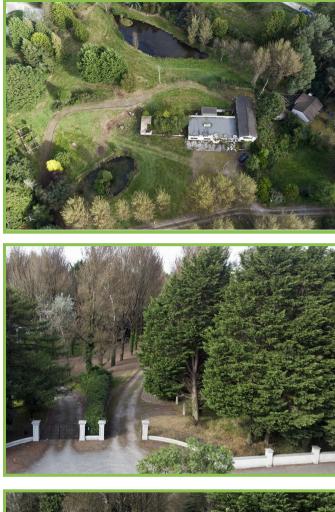

## 115 Downpatrick Road, Crossgar, BT30 9EH

Tara Lodge House is situated on a mature private 5 acre site and approached by a sweeping tree lined driveway and enjoys a delightful mature wooded setting overlooking two small lakes.

Tara Lodge is a delightful 5 acre wooded site with two existing properties providing the basis for two replacement planning applications (subject to appropriate statutory approvals).

The two immediately adjacent properties Tara Hall and Grace Hall provide excellent comparable precedents and justification for the construction of two magnificent country residences on quality sites.

The maturity of the site with specimen trees and pondage is quite exceptional and offers wonderful private settings for the new homes on a well serviced arterial route providing access to the leading quality schools in the area.