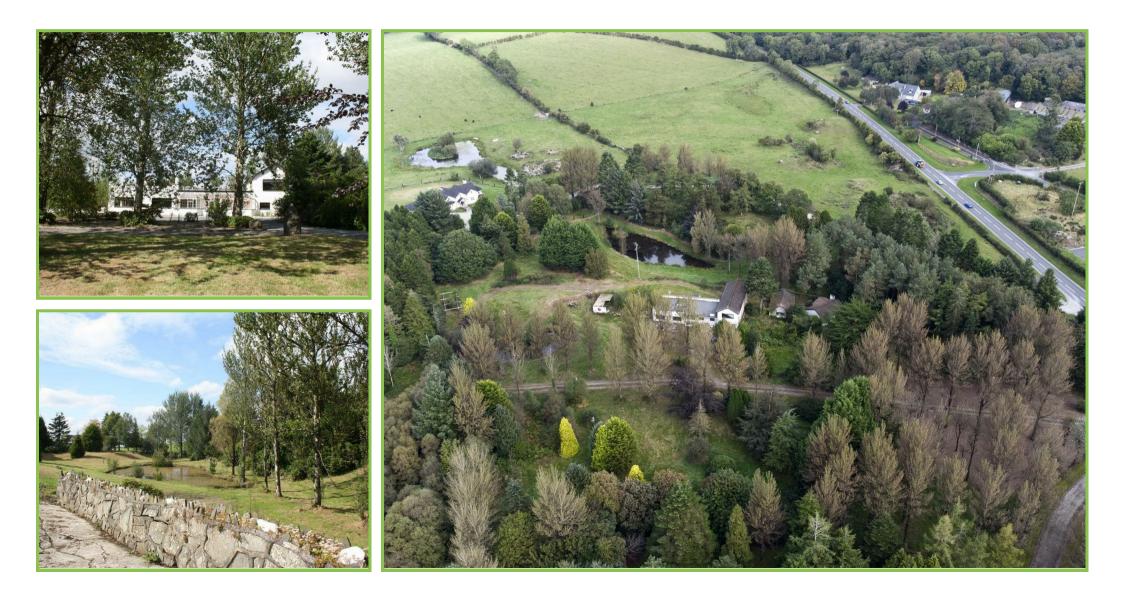

## 115 Downpatrick Road, Crossgar, BT30 9EH

Tara Lodge House is situated on a mature private 5 acre site and approached by a sweeping tree lined driveway and enjoys a delightful mature wooded setting overlooking two small lakes.

Tara Lodge is a delightful 5 acre wooded site with two existing properties providing the basis for two replacement planning applications (subject to appropriate statutory approvals).

The two immediately adjacent properties Tara Hall and Grace Hall provide excellent comparable precedents and justification for the construction of two magnificent country residences on quality sites.

The maturity of the site with specimen trees and pondage is quite exceptional and offers wonderful private settings for the new homes on a well serviced arterial route providing access to the leading quality schools in the area.