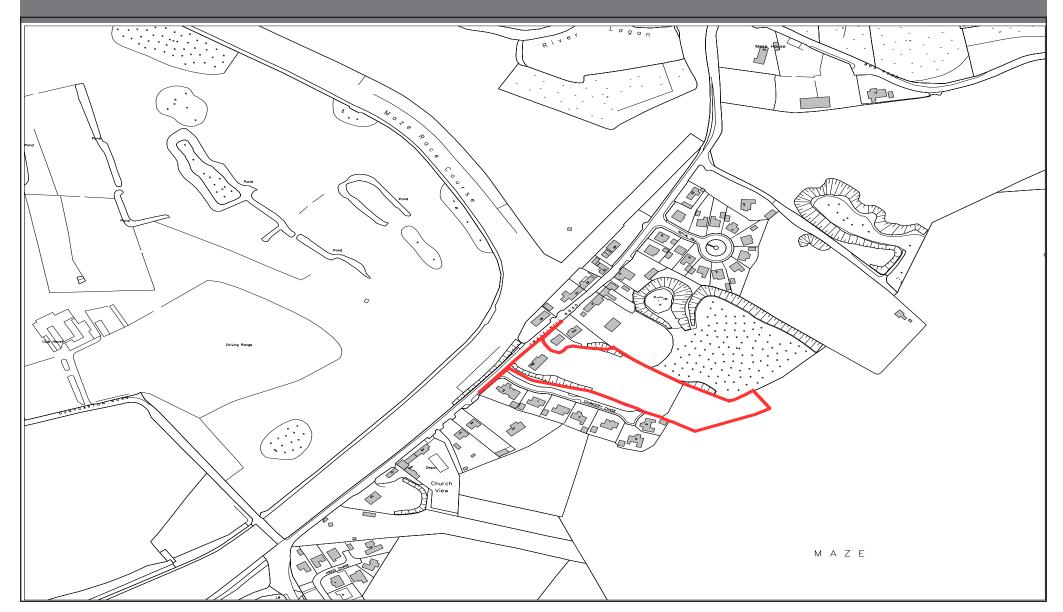

# **LOCATION**

The subject property is located fronting Gravelhill Road immediately adjacent to the Chancery Chase development and opposite the Down Royal Racecourse. It is an excellent semi-rural location approximately 4 miles from Lisburn city centre. Demand for residential property in this location has traditionally been strong and new developments in the locality have proven popular.

### **DESCRIPTION**

The property being offered to the market comprises of a detached house on a site of c. 2.5 acres. The site has c.164 feet of frontage to Gravelhill Road. The site is being offered with the option of vacant possession. The detached house comprises of four bedrooms (master with ensuite) and three plus reception rooms, utility room, downstairs w.c, first floor family bathroom and double garage. According to the Land and Property website the property extends to c. 2,077 Sq Ft. The proeprty also features stunning views across Down Royal Racecourse at first floor level.