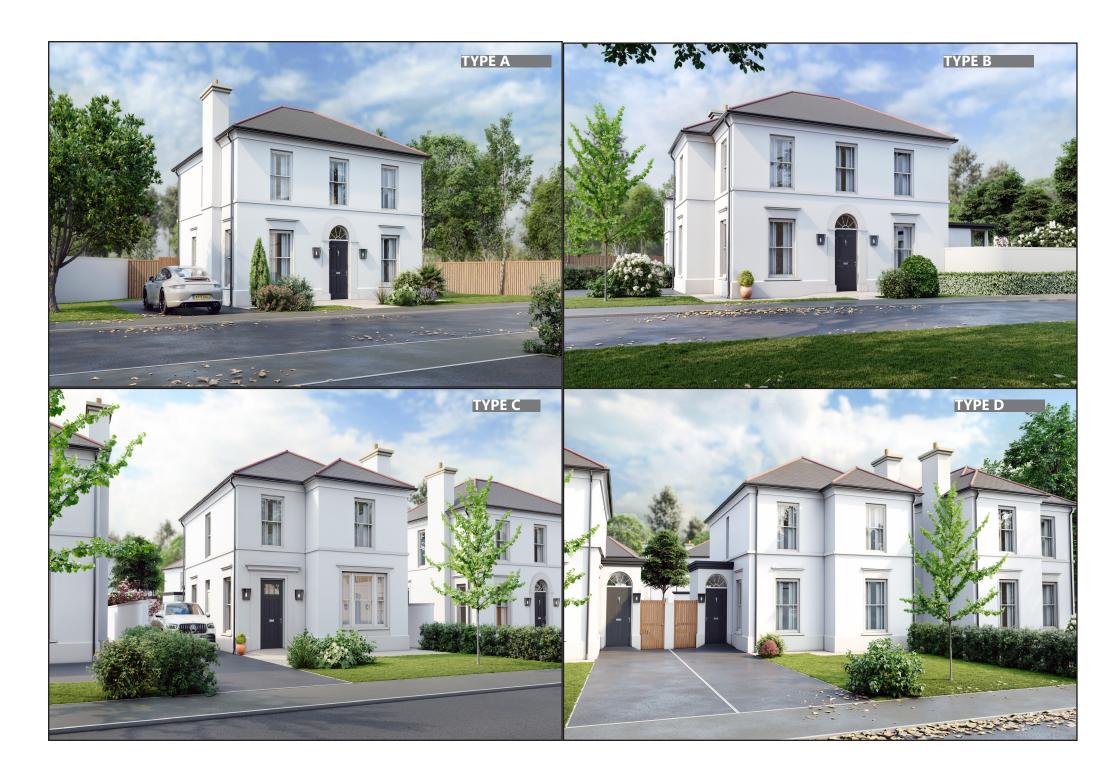

## PLANNING PERMISSION - PROPOSED ACCOMMODATION (approximate only)

The proposed development will comprise of the following detached houses. (the floor areas listed below are approximate only and interested parties should seek confirmation from their architect).

39a Gravelhill Road - Existing Detached House (with amendment)

Unit 1 Type AH. 4 Bedroom Detached 1,628 sq ft

Unit 2 Type B. 4 Bedroom Detached 1,679 sq ft

Unit 3 Type DH. 4 Bedroom Detached 1,654 sq ft

Unit 4 Type D. 4 Bedroom Detached 1,654 sq ft

Unit 5 Type AH. 4 Bedroom Detached 1,628 sq ft

Unit 6 Type CH. 4 Bedroom Detached 1,679 sq ft

Unit 7 Type BH. 4 Bedroom Detached 1,679 sq ft

Unit 8 Type A. 4 Bedroom Detached 1,628 sq ft

Unit 9 Type A. 4 Bedroom Detached 1,628 sq ft