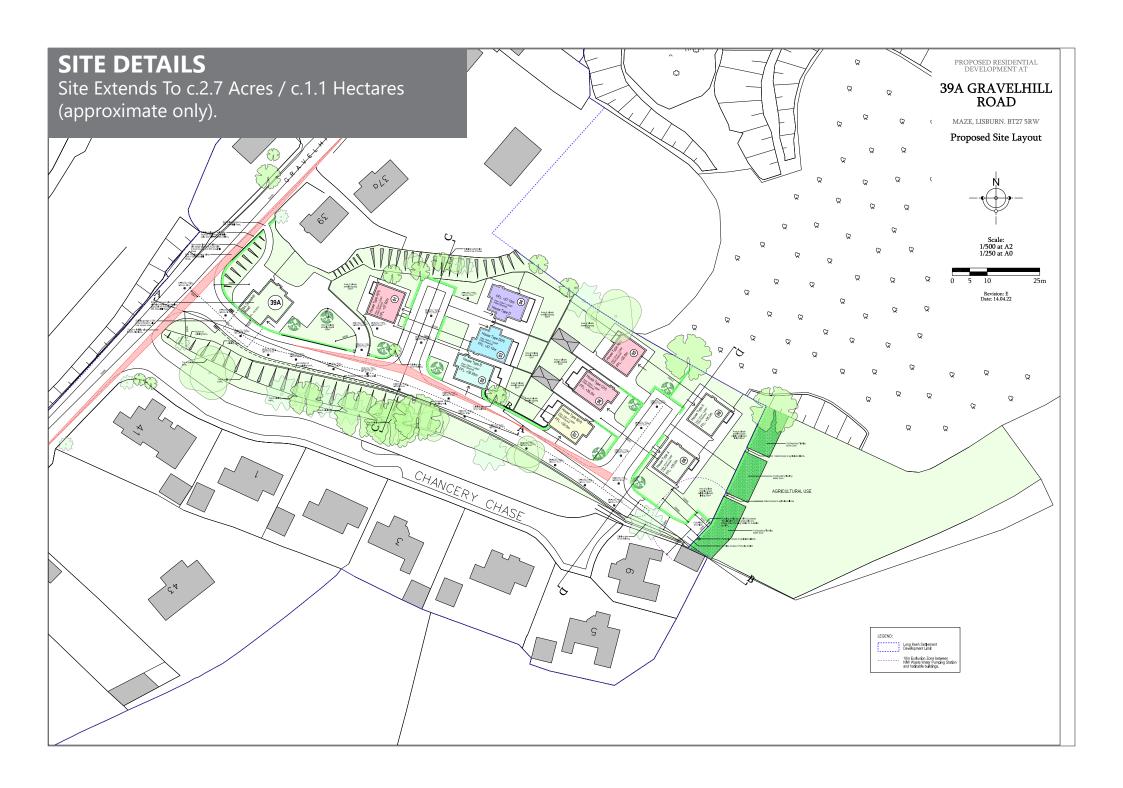

## PLANNING PERMISSION - PROPOSED ACCOMMODATION (approximate only)

The proposed development will comprise of the following detached houses. (the floor areas listed below are approximate only and interested parties should seek confirmation from their architect).

39a Gravelhill Road - Existing Detached House (with amendment)

Unit 1 Type AH. 4 Bedroom Detached 1,628 sq ft

Unit 2 Type B. 4 Bedroom Detached 1,679 sq ft

Unit 3 Type DH. 4 Bedroom Detached 1,654 sq ft

Unit 4 Type D. 4 Bedroom Detached 1,654 sq ft

Unit 5 Type AH. 4 Bedroom Detached 1,628 sq ft

Unit 6 Type CH. 4 Bedroom Detached 1,679 sq ft

Unit 7 Type BH. 4 Bedroom Detached 1,679 sq ft

Unit 8 Type A. 4 Bedroom Detached 1,628 sq ft

Unit 9 Type A. 4 Bedroom Detached 1,628 sq ft