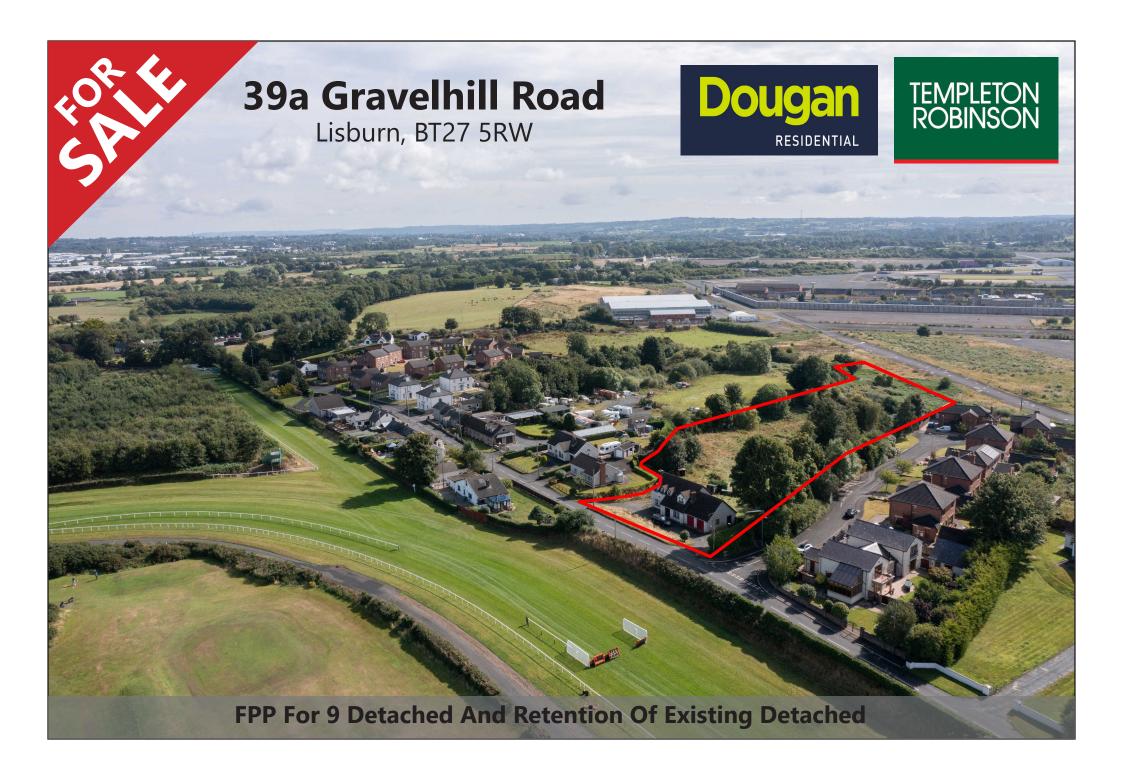

## **KEY POINTS**

- Excellent Location Fronting Gravelhill Road, Lisburn.
- Site Extends To c.2.7 Acres / c.1.1 Hectares.
- Full Planning Granted For The Retention Of The Existing Detached House And
   The Development Of 9 Detached Houses.
- Exisitng Detached Benefits From Stunning Views Over Down Royal Racecouse At First
   Floor Level.
- Full Details Available From The Selling Agents.
- Asking Price £725,000.

# **LOCATION**

The subject property is located fronting Gravelhill Road immediately adjacent to the Chancery Chase development and opposite the Down Royal Racecourse. It is an excellent semi-rural location approximately 4 miles from Lisburn city centre. Demand for residential property in this location has traditionally been strong and new developments in the locality have proven popular.

### **DESCRIPTION**

The property being offered to the market comprises of a detached house on a site of c. 2.5 acres. The site has c.164 feet of frontage to Gravelhill Road. The site is being offered with the option of vacant possession. The detached house comprises of four bedrooms (master with ensuite) and three plus reception rooms, utility room, downstairs w.c, first floor family bathroom and double garage. According to the Land and Property website the property extends to c. 2,077 Sq Ft. The proeprty also features stunning views across Down Royal Racecourse at first floor level.

#### PLANNING PERMISSION

Full planning permission has been granted for the construction of 9 detached houses and the retention, with amendment, to the existing detached house. Planning reference LA05/2021/0914/F. The permission allows for generous external landscaped areas.