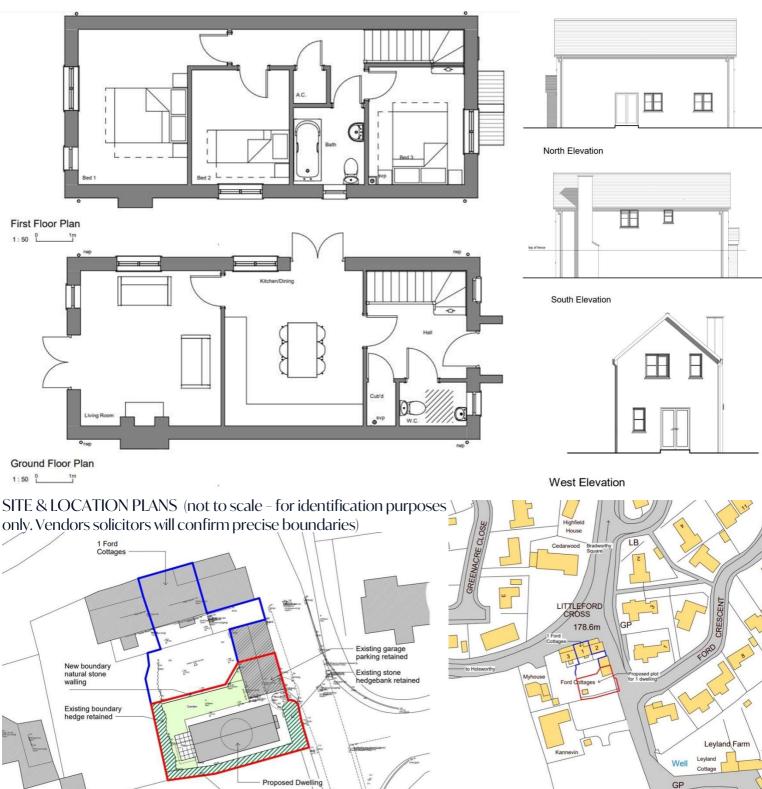

#### THE PLANS

The proposed plans outline a design for an individual detached house comprising Entrance Hall with Cloakroom, Kitchen/Dining Room, Living Room, First Floor Landing, 3 Bedrooms, and Bathroom. Outside, the property will benefit from an enclosed garden. Planning permission has been granted by Torridge District Council under Planning Application Number: 1/1047/2019/FUL, and full details/plans can be viewed via the Planning Portal on their website.

## Changing Lifestyles

PROPOSED FLOORPLAN (not to scale)

We have the facility to refer purchasers and vendors to conveyancing, mortgage advisors and Surveyors. It is your decision if you choose to deal with any of these companies however should you choose to use them we would receive a referral fee from them for recommending you. We will receive a referral fee between £50 - £300 depending on the company & individual circumstances. We have carefully selected these associates for the quality of their work and customer service levels.