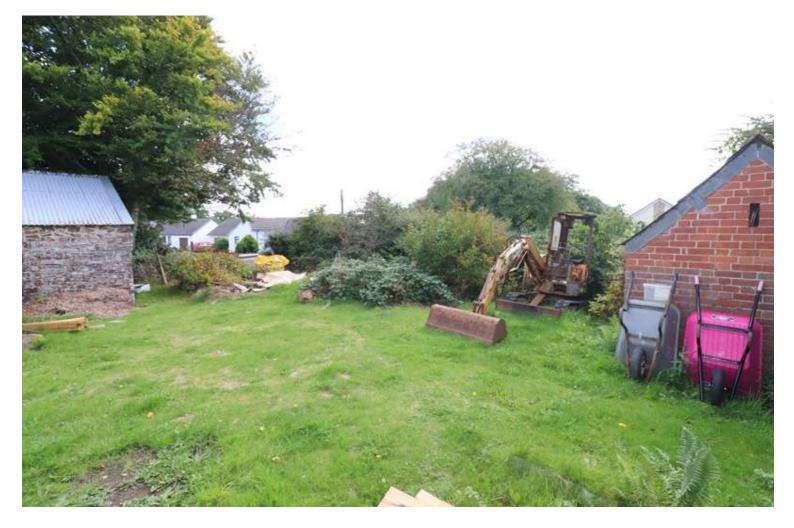

# Building Plot To The Rear Of 1 Ford Cottages, Bradworthy, Holsworthy, Devon, EX22 7RQ

- BUILDING PLOT
- PLANNING PERMISSION FOR A 3 BEDROOM
  DETACHED HOUSE
- ENCLOSED GARDENS
- SOUGHT AFTER VILLAGE LOCATION
- SHORT WALK OF SHOPS/AMENITIES

Located in the heart of this sought after self-contained Devon village, which supports a comprehensive range of local amenities situated within a short walk, is this building plot with planning permission granted for the erection of a 3 bedroom, detached house with enclosed gardens.

#### THE PLANS

The proposed plans outline a design for an individual detached house comprising Entrance Hall with Cloakroom, Kitchen/Dining Room, Living Room, First Floor Landing, 3 Bedrooms, and Bathroom. Outside, the property will benefit from an enclosed garden. Planning permission has been granted by Torridge District Council under Planning Application Number: 1/1047/2019/FUL, and full details/plans can be viewed via the Planning Portal on their website.