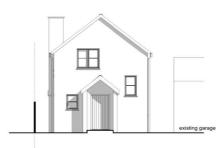

#### THE PLANS

The proposed plans outline a design for an individual detached house comprising Entrance Hall with Cloakroom, Kitchen/Dining Room, Living Room, First Floor Landing, 3 Bedrooms, and Bathroom. Outside, the property will benefit from an enclosed garden. Planning permission has been granted by Torridge District Council under Planning Application Number: 1/1047/2019/FUL, and full details/plans can be viewed via the Planning Portal on their website.