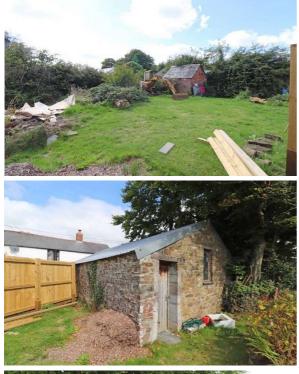

# Building Plot To The Rear Of 1 Ford Cottages, Bradworthy, Holsworthy, Devon, EX22 7RQ

- BUILDING PLOT
- PLANNING PERMISSION FOR A 3 BEDROOM
  DETACHED HOUSE
- ENCLOSED GARDENS
- SOUGHT AFTER VILLAGE LOCATION
- SHORT WALK OF SHOPS/AMENITIES

Located in the heart of this sought after self-contained Devon village, which supports a comprehensive range of local amenities situated within a short walk, is this building plot with planning permission granted for the erection of a 3 bedroom, detached house with enclosed gardens.