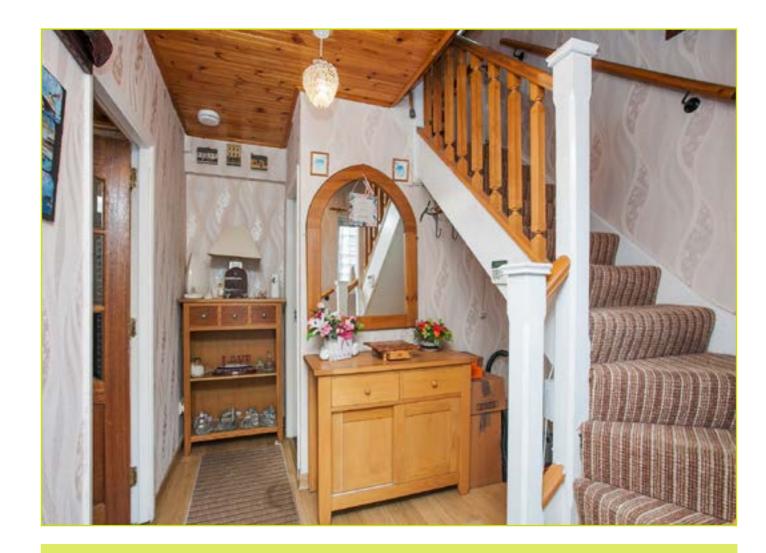

## **ACCOMMODATION:**

**Ground Floor** 

**ENTRANCE HALL:** Under stair recess, pvc front door

LIVING ROOM: 13' 4" x 10' 2" (4.06m x 3.1m)

KITCHEN WITH DINING AREA: 21' 9" x 10' 5" (6.63m

**x 3.18m)** Excellent range of high and low level units, chrome handles, breakfast bar, space for oven and hob, extractor fan, plumbed for dishwasher, space for fridge freezer, partly tiled walls, tongue and groove ceiling