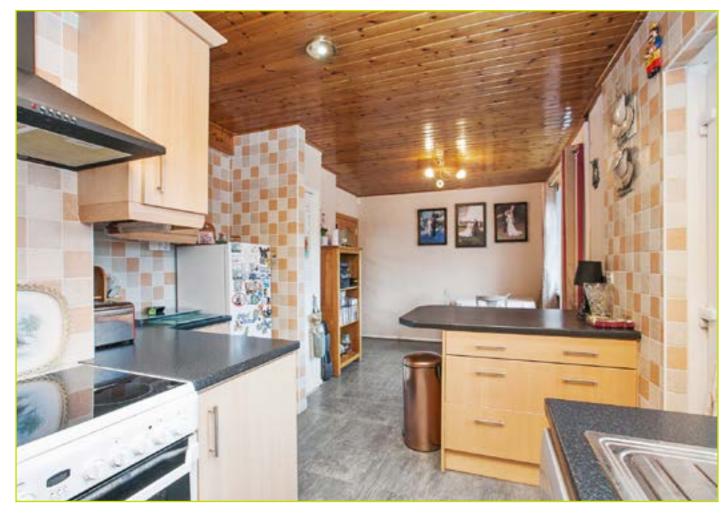

## **ACCOMMODATION:**

**Ground Floor** 

**ENTRANCE HALL:** Under stair recess, pvc front door

LIVING ROOM: 13' 4" x 10' 2" (4.06m x 3.1m)

KITCHEN WITH DINING AREA: 21' 9" x 10' 5" (6.63m

**x 3.18m)** Excellent range of high and low level units, chrome handles, breakfast bar, space for oven and hob, extractor fan, plumbed for dishwasher, space for fridge freezer, partly tiled walls, tongue and groove ceiling