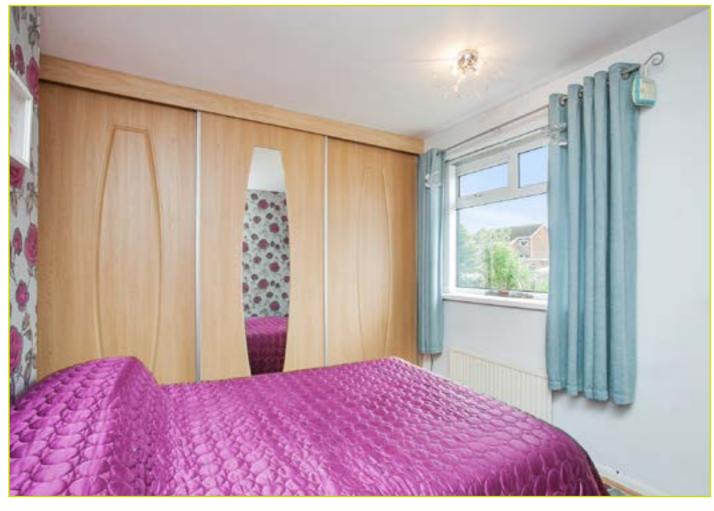

**SHOWER ROOM:** Shower cubicle, low flush w.c, wash hand basin, heated chrome towel radiator, low flush w.c, spot lighting, tongue and groove ceiling

**First Floor** 

**LANDING:** Roofspace access

BEDROOM (1): 10' 5" x 10' 3" (3.18m x 3.12m)

BEDROOM (2): 10' 2" x 9' 9" (3.1m x 2.97m)

BEDROOM (3): 10' 1" x 9' 1" (3.07m x 2.77m)

**BEDROOM (4): 8' 9" x 7' 3" (2.67m x 2.21m)** Built in storage