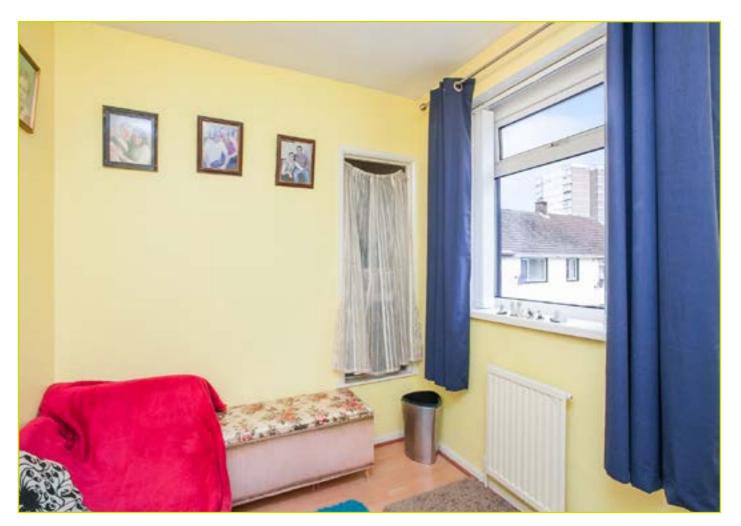

## **ACCOMMODATION:**

**Ground Floor** 

**ENTRANCE HALL:** Under stair recess, pvc front door

LIVING ROOM: 13' 4" x 10' 2" (4.06m x 3.1m)

KITCHEN WITH DINING AREA: 21' 9" x 10' 5" (6.63m

**x 3.18m)** Excellent range of high and low level units, chrome handles, breakfast bar, space for oven and hob, extractor fan, plumbed for dishwasher, space for fridge freezer, partly tiled walls, tongue and groove ceiling