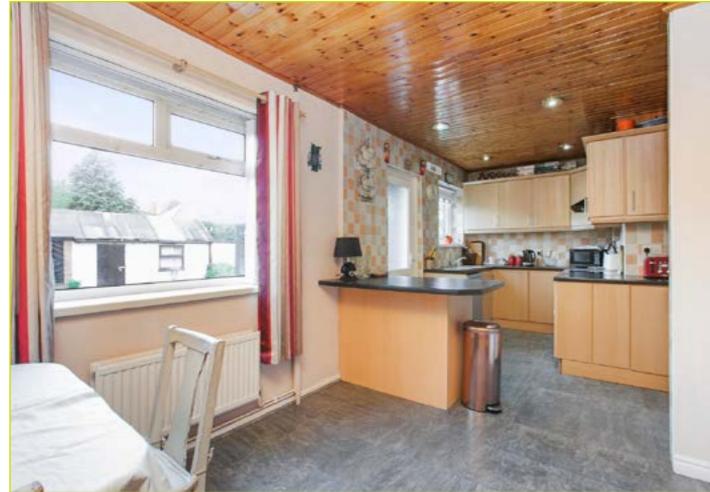

## **ACCOMMODATION:**

**Ground Floor** 

**ENTRANCE HALL:** Under stair recess, pvc front door

LIVING ROOM: 13' 4" x 10' 2" (4.06m x 3.1m)

KITCHEN WITH DINING AREA: 21' 9" x 10' 5" (6.63m

**x 3.18m)** Excellent range of high and low level units, chrome handles, breakfast bar, space for oven and hob, extractor fan, plumbed for dishwasher, space for fridge freezer, partly tiled walls, tongue and groove ceiling