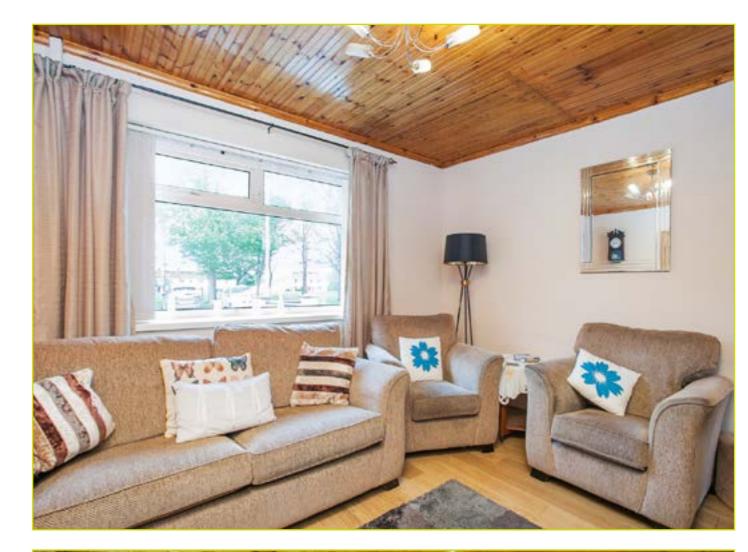

## **ACCOMMODATION:**

**Ground Floor** 

**ENTRANCE HALL:** Under stair recess, pvc front door

LIVING ROOM: 13' 4" x 10' 2" (4.06m x 3.1m)

KITCHEN WITH DINING AREA: 21' 9" x 10' 5" (6.63m

**x 3.18m)** Excellent range of high and low level units, chrome handles, breakfast bar, space for oven and hob, extractor fan, plumbed for dishwasher, space for fridge freezer, partly tiled walls, tongue and groove ceiling