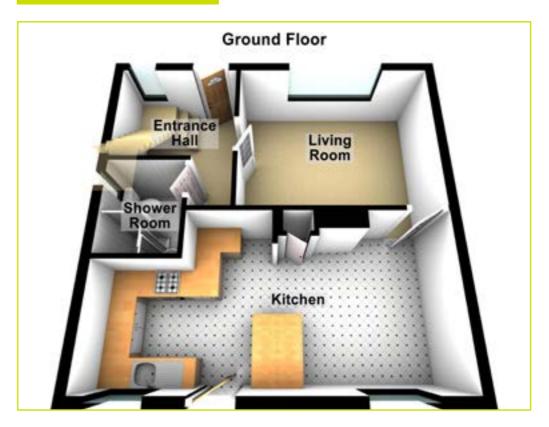

## **ACCOMMODATION:**

**Ground Floor** 

**ENTRANCE HALL:** Under stair recess, pvc front door

LIVING ROOM: 13' 4" x 10' 2" (4.06m x 3.1m)

KITCHEN WITH DINING AREA: 21' 9" x 10' 5" (6.63m

**x 3.18m)** Excellent range of high and low level units, chrome handles, breakfast bar, space for oven and hob, extractor fan, plumbed for dishwasher, space for fridge freezer, partly tiled walls, tongue and groove ceiling

**SHOWER ROOM:** Shower cubicle, low flush w.c, wash hand basin, heated chrome towel radiator, low flush w.c, spot lighting, tongue and groove ceiling

**First Floor** 

**LANDING:** Roofspace access

BEDROOM (1): 10' 5" x 10' 3" (3.18m x 3.12m)