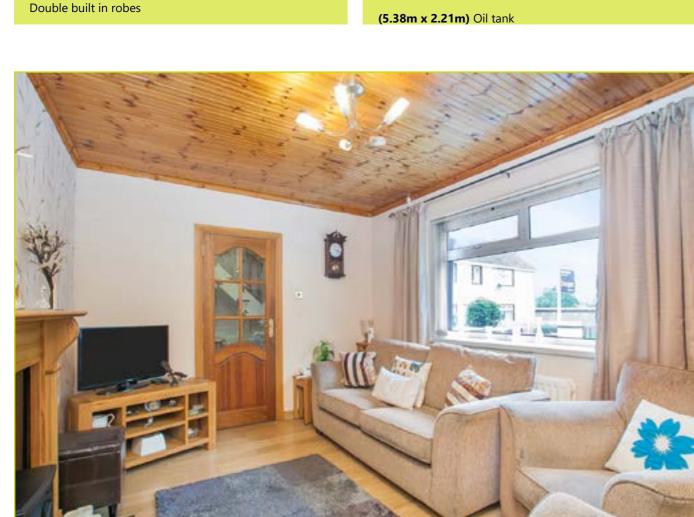

## **ACCOMMODATION:**

**Ground Floor** 

**ENTRANCE HALL:** Under stair recess, pvc front door

LIVING ROOM: 13' 4" x 10' 2" (4.06m x 3.1m)

KITCHEN WITH DINING AREA: 21' 9" x 10' 5" (6.63m

**x 3.18m)** Excellent range of high and low level units, chrome handles, breakfast bar, space for oven and hob, extractor fan, plumbed for dishwasher, space for fridge freezer, partly tiled walls, tongue and groove ceiling