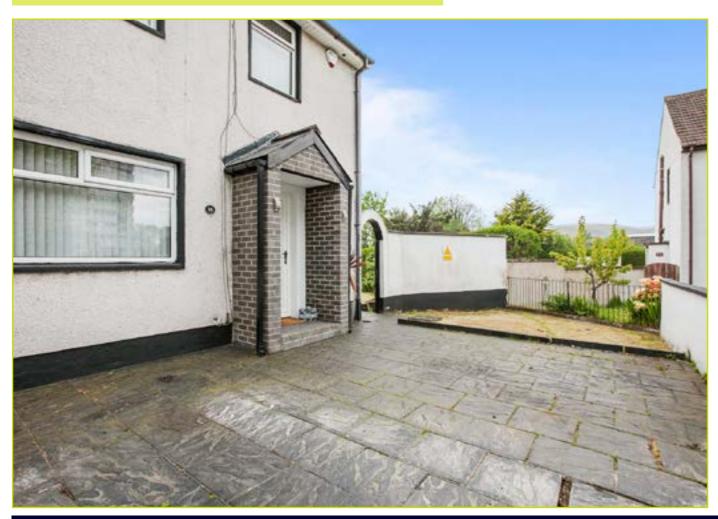

### Outside

Large side and rear gardens with large patio area and mature hedges and borders. Range of outbuildings to rear. Paved driveway to front.

**UTILITY STORE:** Plumbed for washing machine, light and power.