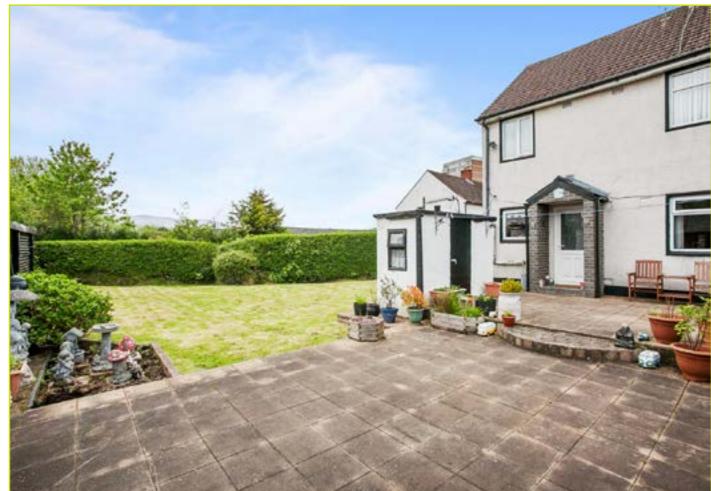

### Outside

Large side and rear gardens with large patio area and mature hedges and borders. Range of outbuildings to rear. Paved driveway to front.

**UTILITY STORE:** Plumbed for washing machine, light and power.