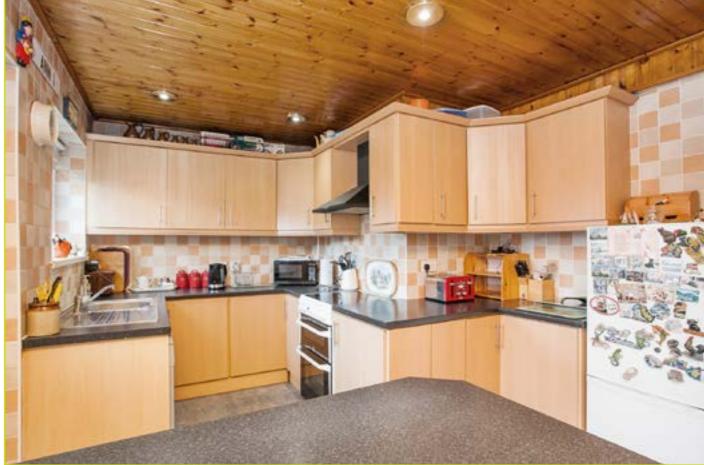

## **ACCOMMODATION:**

**Ground Floor** 

**ENTRANCE HALL:** Under stair recess, pvc front door

LIVING ROOM: 13' 4" x 10' 2" (4.06m x 3.1m)

KITCHEN WITH DINING AREA: 21' 9" x 10' 5" (6.63m

**x 3.18m)** Excellent range of high and low level units, chrome handles, breakfast bar, space for oven and hob, extractor fan, plumbed for dishwasher, space for fridge freezer, partly tiled walls, tongue and groove ceiling