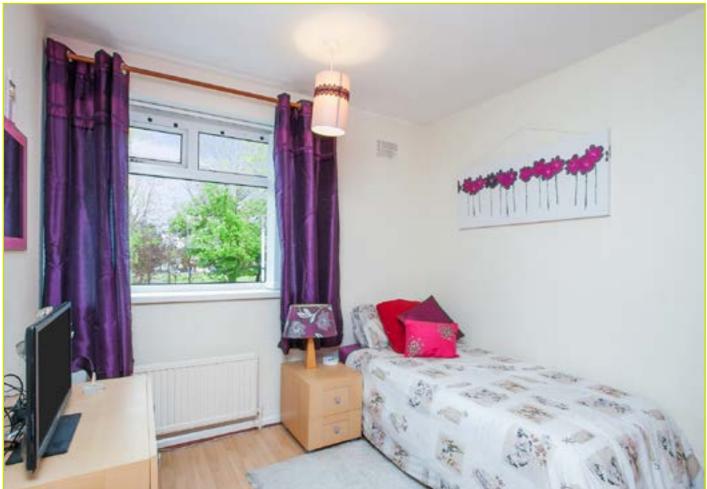

**SHOWER ROOM:** Shower cubicle, low flush w.c, wash hand basin, heated chrome towel radiator, low flush w.c, spot lighting, tongue and groove ceiling

**First Floor** 

**LANDING:** Roofspace access

BEDROOM (1): 10' 5" x 10' 3" (3.18m x 3.12m)

BEDROOM (2): 10' 2" x 9' 9" (3.1m x 2.97m)

BEDROOM (3): 10' 1" x 9' 1" (3.07m x 2.77m)

**BEDROOM (4): 8' 9" x 7' 3" (2.67m x 2.21m)** Built in storage