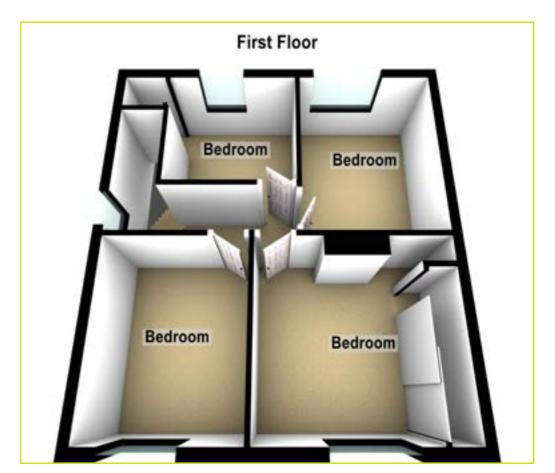

**SHOWER ROOM:** Shower cubicle, low flush w.c, wash hand basin, heated chrome towel radiator, low flush w.c, spot lighting, tongue and groove ceiling

**First Floor** 

**LANDING:** Roofspace access

BEDROOM (1): 10' 5" x 10' 3" (3.18m x 3.12m)

BEDROOM (2): 10' 2" x 9' 9" (3.1m x 2.97m)

BEDROOM (3): 10' 1" x 9' 1" (3.07m x 2.77m)

**BEDROOM (4): 8' 9" x 7' 3" (2.67m x 2.21m)** Built in storage