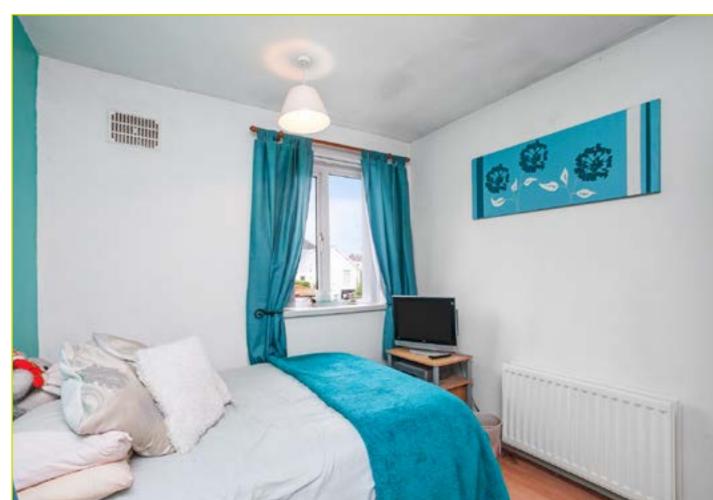

**SHOWER ROOM:** Shower cubicle, low flush w.c, wash hand basin, heated chrome towel radiator, low flush w.c, spot lighting, tongue and groove ceiling

**First Floor** 

**LANDING:** Roofspace access

BEDROOM (1): 10' 5" x 10' 3" (3.18m x 3.12m)

BEDROOM (2): 10' 2" x 9' 9" (3.1m x 2.97m)

BEDROOM (3): 10' 1" x 9' 1" (3.07m x 2.77m)

**BEDROOM (4): 8' 9" x 7' 3" (2.67m x 2.21m)** Built in storage