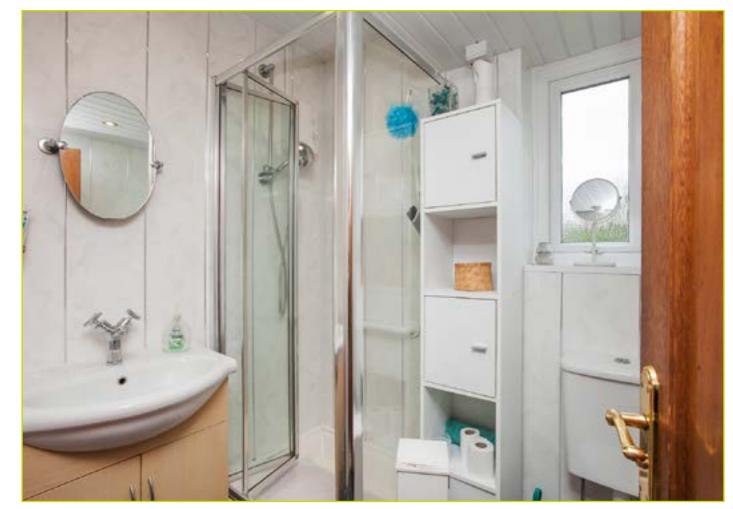

**SHOWER ROOM:** Shower cubicle, low flush w.c, wash hand basin, heated chrome towel radiator, low flush w.c, spot lighting, tongue and groove ceiling

**First Floor** 

**LANDING:** Roofspace access

BEDROOM (1): 10' 5" x 10' 3" (3.18m x 3.12m)