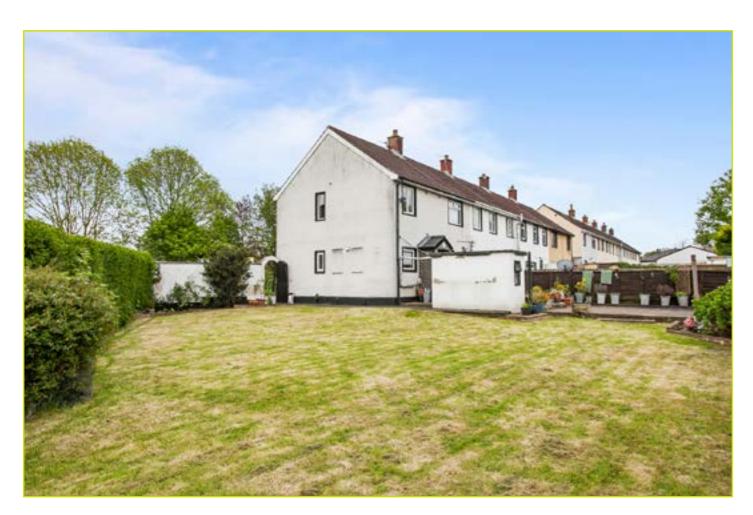

### Outside

Large side and rear gardens with large patio area and mature hedges and borders. Range of outbuildings to rear. Paved driveway to front.

**UTILITY STORE:** Plumbed for washing machine, light and power.