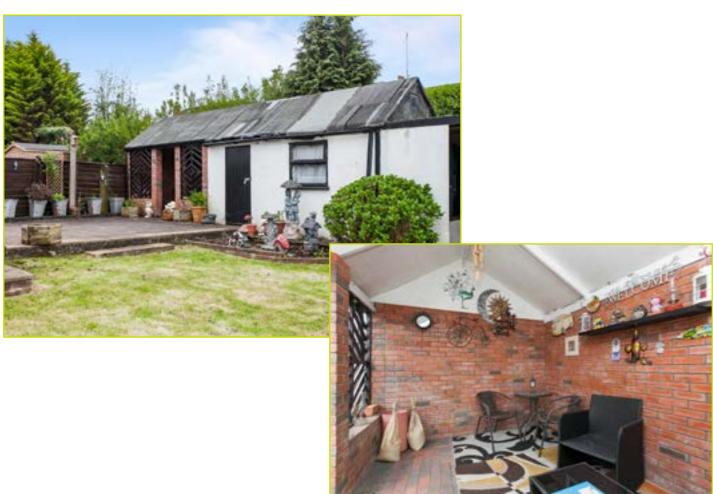

### Outside

Large side and rear gardens with large patio area and mature hedges and borders. Range of outbuildings to rear. Paved driveway to front.

**UTILITY STORE:** Plumbed for washing machine, light and power.

GARDEN ROOM: 11' 9" x 9' 0" (3.58m x 2.74m)

**STORAGE: 14' 9" x 7' 6" (4.5m x 2.29m)** Light and power.

ADDITIONAL COVERED STORAGE AREA: 17' 8" x 7' 3"