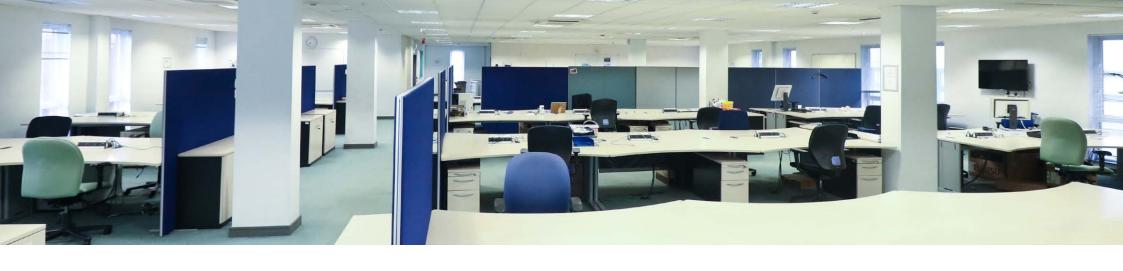

# PROPERTY DESCRIPTION

- The property is of steel portal frame construction with external walls finished of facing brick, and a Trocal flat roof.
- Currently comprises of a mix of open plan areas, together with a number of private offices/meeting rooms etc.
- Welcoming entrance lobby with reception area and lift/stair access to the upper floors and basement.
- Finishes include raised access floors, carpeted floors, suspended ceilings, recessed lighting.
- The property benefits from air conditioning and oil-fired central heating.
- Large basement area which has been used for workshops and storage but would be suitable for further car parking/bicycle storage and staff amenity area etc.
- WC's on each floor.