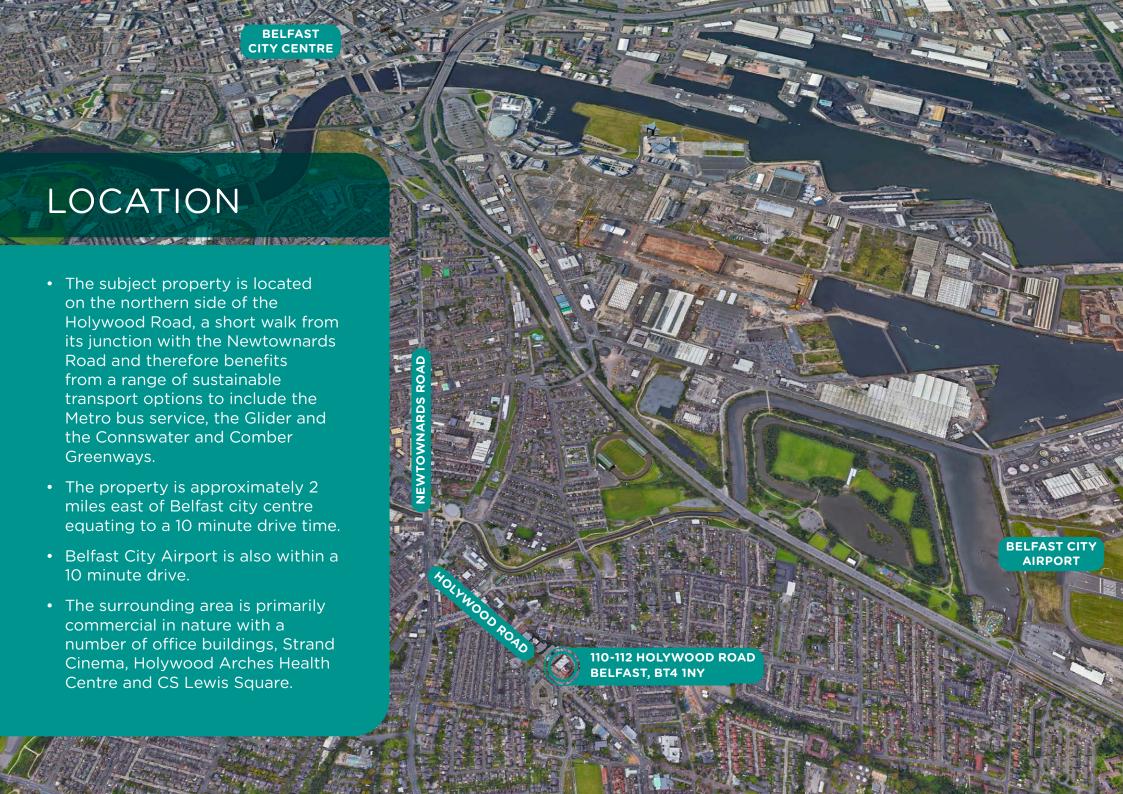

# PROPERTY DESCRIPTION

- The property is of steel portal frame construction with external walls finished of facing brick, and a Trocal flat roof.
- Currently comprises of a mix of open plan areas, together with a number of private offices/meeting rooms etc.
- Welcoming entrance lobby with reception area and lift/stair access to the upper floors and basement.
- Finishes include raised access floors, carpeted floors, suspended ceilings, recessed lighting.
- The property benefits from air conditioning and oil-fired central heating.
- Large basement area which has been used for workshops and storage but would be suitable for further car parking/bicycle storage and staff amenity area etc.
- WC's on each floor.















| Basement Storage | 670   | Sq m | 7,210  | Sq ft |
|-----------