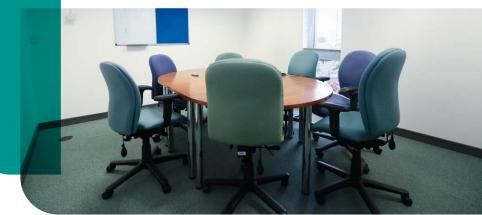

# PROPERTY DESCRIPTION

- The property is of steel portal frame construction with external walls finished of facing brick, and a Trocal flat roof.
- Currently comprises of a mix of open plan areas, together with a number of private offices/meeting rooms etc.
- Welcoming entrance lobby with reception area and lift/stair access to the upper floors and basement.
- Finishes include raised access floors, carpeted floors, suspended ceilings, recessed lighting.
- The property benefits from air conditioning and oil-fired central heating.
- Large basement area which has been used for workshops and storage but would be suitable for further car parking/bicycle storage and staff amenity area etc.
- WC's on each floor.