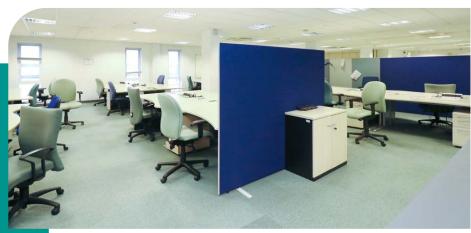

# PROPERTY DESCRIPTION

- The property is of steel portal frame construction with external walls finished of facing brick, and a Trocal flat roof.
- Currently comprises of a mix of open plan areas, together with a number of private offices/meeting rooms etc.
- Welcoming entrance lobby with reception area and lift/stair access to the upper floors and basement.
- Finishes include raised access floors, carpeted floors, suspended ceilings, recessed lighting.
- The property benefits from air conditioning and oil-fired central heating.
- Large basement area which has been used for workshops and storage but would be suitable for further car parking/bicycle storage and staff amenity area etc.
- WC's on each floor.