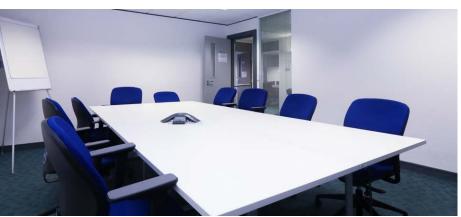

# PROPERTY DESCRIPTION

- The property is of steel portal frame construction with external walls finished of facing brick, and a Trocal flat roof.
- Currently comprises of a mix of open plan areas, together with a number of private offices/meeting rooms etc.
- Welcoming entrance lobby with reception area and lift/stair access to the upper floors and basement.
- Finishes include raised access floors, carpeted floors, suspended ceilings, recessed lighting.
- The property benefits from air conditioning and oil-fired central heating.
- Large basement area which has been used for workshops and storage but would be suitable for further car parking/bicycle storage and staff amenity area etc.
- WC's on each floor.