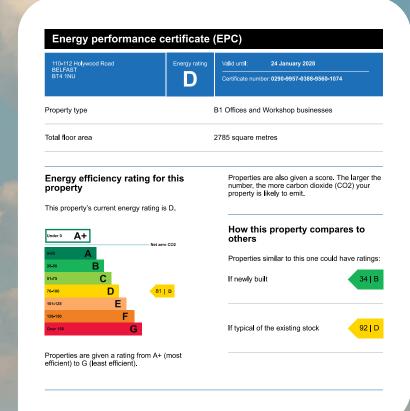

ft |
| First Floor      | 462   | Sq m | 4,973  | Sq ft |
| Second Floor     | 580   | Sq m | 6,243  | Sq ft |
| Total            | 2,193 | Sq m | 23,619 | Sq ft |

#### **External**

Forecourt car parking for 8no. cars to the front of the property. The basement was originally used for car-parking however this has subsequently been converted to workshops and storage.



### SITE

We calculate the overall site area to be approximately 0.30 acres

#### TITLE

Long leasehold, subject to a peppercorn

#### RATEABLE VALUE

We understand the property has a rateable value of £209,500. The rate in the £ 2023/2024 - 0.572221.

#### **PROPOSAL**

We are instructed to seek offers in the region of £2,500,000, exclusive

#### VAT

All prices and outgoings are exclusive of VAT, which may be chargeable





#### CONTACT

## **CBRE NI**

PART OF THE AFFILIATE NETWORK

David Wright

M: 07711 686 101

T: 02890 436 745

E: david.wright@cbreni.com

www.cbreni.com



# **McConnell**



Greg Henry

M: 07841 928 670

T: 02890 205 900

E: greg.henry@mcconnellproperty.com

www.mcconnellproperty.com

Disclaimer: LDM Belfast Ltd on its behalf and for the owners of this site whose agents they are, give notice that: (i) The particulars are set out as a general outline only for guidance of intending investors or lessees and do not constitute, nor constitute part of, an offer or contract. (ii) All descriptions, dimensions, references to condition and necessary permissions for use and occupation, and other details are given in good faith and are believed to be correct, but any intending investors or tenan