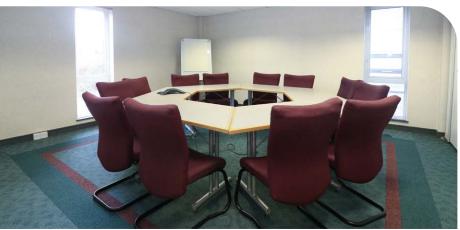

# PROPERTY DESCRIPTION

- The property is of steel portal frame construction with external walls finished of facing brick, and a Trocal flat roof.
- Currently comprises of a mix of open plan areas, together with a number of private offices/meeting rooms etc.
- Welcoming entrance lobby with reception area and lift/stair access to the upper floors and basement.
- Finishes include raised access floors, carpeted floors, suspended ceilings, recessed lighting.
- The property benefits from air conditioning and oil-fired central heating.
- Large basement area which has been used for workshops and storage but would be suitable for further car parking/bicycle storage and staff amenity area etc.
- WC's on each floor.