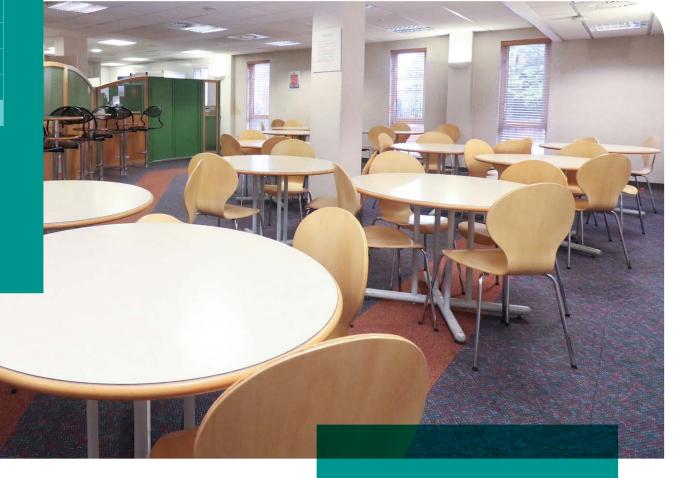

# PROPERTY DESCRIPTION

- The property is of steel portal frame construction with external walls finished of facing brick, and a Trocal flat roof.
- Currently comprises of a mix of open plan areas, together with a number of private offices/meeting rooms etc.
- Welcoming entrance lobby with reception area and lift/stair access to the upper floors and basement.
- Finishes include raised access floors, carpeted floors, suspended ceilings, recessed lighting.
- The property benefits from air conditioning and oil-fired central heating.
- Large basement area which has been used for workshops and storage but would be suitable for further car parking/bicycle storage and staff amenity area etc.
- WC's on each floor.