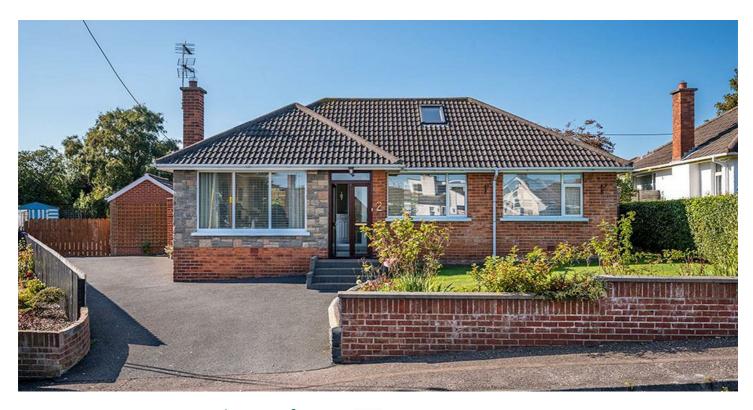

# 2 LESLIE HILL CRESCENT

**DONAGHADEE BT21 0HX** 

Offers Around

£319,950

## BUNGALOW -DETACHED

## Add text here

- Exceptional Detached Bungalow
- Cul-de-sac Position Within Prime Residential Area
- Outstanding Site
- Bright and Spacious Accommodation
- Living Room with Attractive Fireplace, Gas Coal Effect Fire and uPVC Double Glazed Sliding Patio Door to Rear Garden
- Kitchen Which is Open Plan to Casual Dining Area with Aspect Overlooking the Rear Garden
- Separate Utility Room
- Two Good Sized Bedrooms
- Main Bedroom with Extensive Range of Built-in Wardrobes and uPVC Double Glazed Doors to Rear Garden
- Bathroom with Four Piece White Suite to Include Bath and Separate Shower