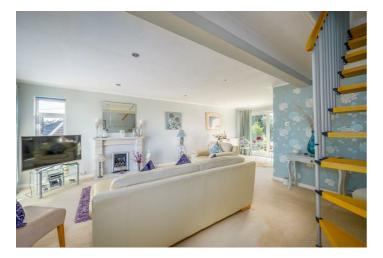

## Add text here

- Exceptional Detached Bungalow
- Cul-de-sac Position Within Prime Residential Area
- Outstanding Site
- Bright and Spacious Accommodation
- Living Room with Attractive Fireplace, Gas Coal Effect Fire and uPVC Double Glazed Sliding Patio Door to Rear Garden
- Kitchen Which is Open Plan to Casual Dining Area with Aspect Overlooking the Rear Garden
- Separate Utility Room
- Two Good Sized Bedrooms
- Main Bedroom with Extensive Range of Built-in Wardrobes and uPVC Double Glazed Doors to Rear Garden
- Bathroom with Four Piece White Suite to Include Bath and Separate Shower