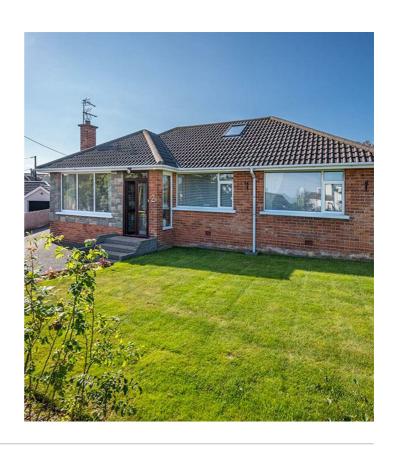

## Add text here

- Exceptional Detached Bungalow
- Cul-de-sac Position Within Prime Residential Area
- Outstanding Site
- Bright and Spacious Accommodation
- Living Room with Attractive Fireplace, Gas Coal Effect Fire and uPVC Double Glazed Sliding Patio Door to Rear Garden
- Kitchen Which is Open Plan to Casual Dining Area with Aspect Overlooking the Rear Garden
- Separate Utility Room
- Two Good Sized Bedrooms
- Main Bedroom with Extensive Range of Built-in Wardrobes and uPVC Double Glazed Doors to Rear Garden
- Bathroom with Four Piece White Suite to Include Bath and Separate Shower