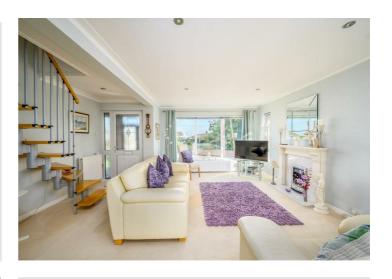

## Add text here

- Exceptional Detached Bungalow
- Cul-de-sac Position Within Prime Residential Area
- Outstanding Site
- Bright and Spacious Accommodation
- Living Room with Attractive Fireplace, Gas Coal Effect Fire and uPVC Double Glazed Sliding Patio Door to Rear Garden
- Kitchen Which is Open Plan to Casual Dining Area with Aspect Overlooking the Rear Garden
- Separate Utility Room
- Two Good Sized Bedrooms
- Main Bedroom with Extensive Range of Built-in Wardrobes and uPVC Double Glazed Doors to Rear Garden
- Bathroom with Four Piece White Suite to Include Bath and Separate Shower