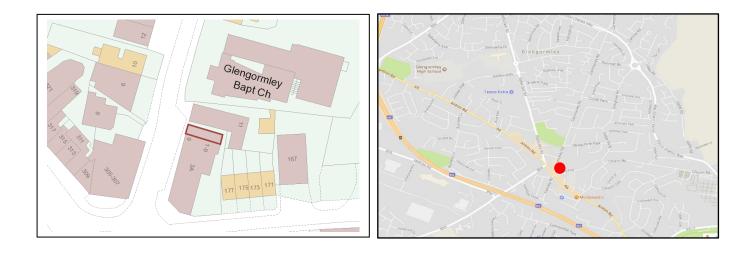

# 9 CARNMONEY ROAD GLENGORMLEY BT36 6HW

c. 42.83 M<sup>2</sup> (461 FT<sup>2</sup>)

#### MCKIBBIN COMMERCIAL PROPERTY CONSULTANTS CHARTERED SURVEYORS

Callender House, 58–60 Upper Arthur Street, Belfast BT1 4GJ

T: 02890 500100 E: property@mckibbin.co.uk

- Highly prominent location in close proximity to the junction of Carnmoney Road and Antrim Road in Glengormley.
- The property is set within an established retail parade with other occupiers including The Captains Table, New Taste and The Pizza Co.
- The premises are finished to a high standard and includes aluminium shop front, roller shutter, suspended ceilings and is immediately available.