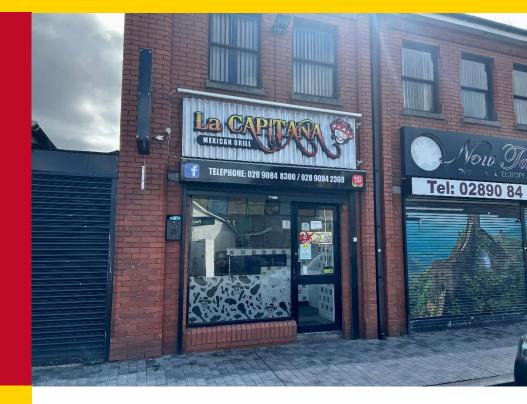

# 9 CARNMONEY ROAD GLENGORMLEY BT36 6HW

c. 42.83 M<sup>2</sup> (461 FT<sup>2</sup>)

#### MCKIBBIN COMMERCIAL PROPERTY CONSULTANTS CHARTERED SURVEYORS

Callender House, 58–60 Upper Arthur Street, Belfast BT1 4GJ

T: 02890 500100 E: property@mckibbin.co.uk

- Highly prominent location in close proximity to the junction of Carnmoney Road and Antrim Road in Glengormley.
- The property is set within an established retail parade with other occupiers including The Captains Table, New Taste and The Pizza Co.
- The premises are finished to a high standard and includes aluminium shop front, roller shutter, suspended ceilings and is immediately available.

# **TO LET** HOT FOOD BAR 9 Carnmoney Road, Glengormley, BT36 6HW