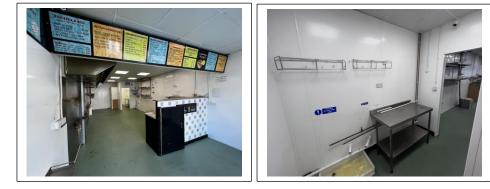

# ACCOMMODATION

|                         | Area                                            |
|-------------------------|-------------------------------------------------|
| Internal Frontage       | – c. 3.88 m (13 ft)                             |
| Sales Area              | – c. 38.65 m² (416 ft²)                         |
| Store/Kitchen           | – c. 4.15 m <sup>2</sup> ( 45 ft <sup>2</sup> ) |
| WC                      |                                                 |
| Total Net Internal Area | – c. 42.83 m² (461 ft²)                         |