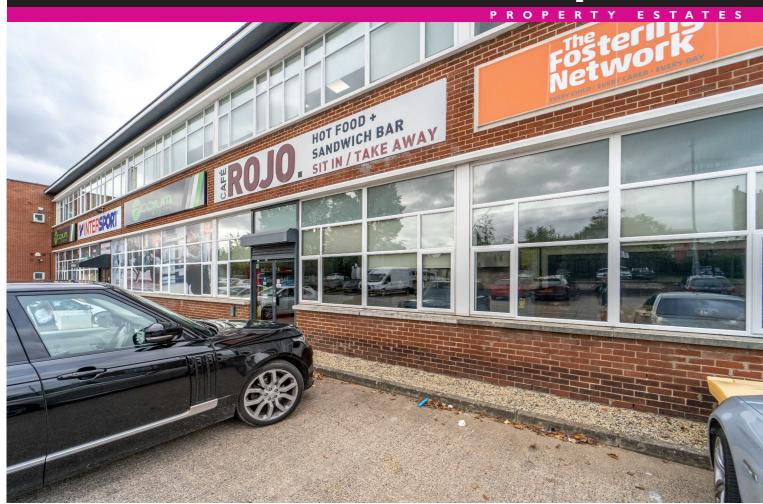

## Cafe Rojo, 6 Montgomery Business Park, Belfast Offers Over - £20,000

- Business For Sale as Going
- Cafe Rojo to Include Good
   Fixtures & Fittings
- Ground Floor Commercial
- Seats Cira 50 Covers

AFE

028 9 45 0000 www.ipestates.co.uk

Independent Commercial are pleased to offer Café Rojo, 6 Montgomery Business Park, Belfast for Sale as a Going Concern to include Good Will, Fixtures and Fittings.

Rarely does the opportunity present itself to acquire a thriving Business located in the hub of Montgomery Business Park in East Belfast.

This established Business will provide the new Buyers an ideal opportunity to acquire and develop what has become as recognised as one of the leading Café's in East Belfast.

This Ground Floor Commercial Premises is located in Montgomery Business Park, with a high visibility frontage onto the Montgomery Road making the most of this advantageous and sought-after site.