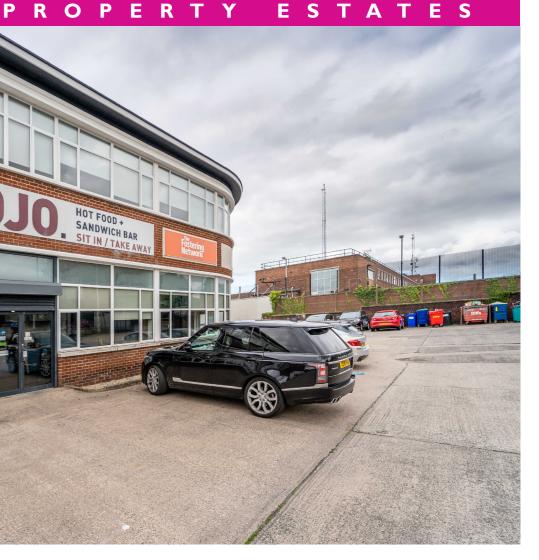

## Cafe Rojo, 6 Montgomery Business Park, Belfast Offers Over - £20,000

- Business For Sale as Going
- Cafe Rojo to Include Good
   Fixtures & Fittings
- Ground Floor Commercial
- Seats Cira 50 Covers

AFE

028 9 45 0000 www.ipestates.co.uk

Independent Commercial are pleased to offer Café Rojo, 6 Montgomery Business Park, Belfast for Sale as a Going Concern to include Good Will, Fixtures and Fittings.

Rarely does the opportunity present itself to acquire a thriving Business located in the hub of Montgomery Business Park in East Belfast.

This established Business will provide the new Buyers an ideal opportunity to acquire and develop what has become as recognised as one of the leading Café's in East Belfast.

This Ground Floor Commercial Premises is located in Montgomery Business Park, with a high visibility frontage onto the Montgomery Road making the most of this advantageous and sought-after site.