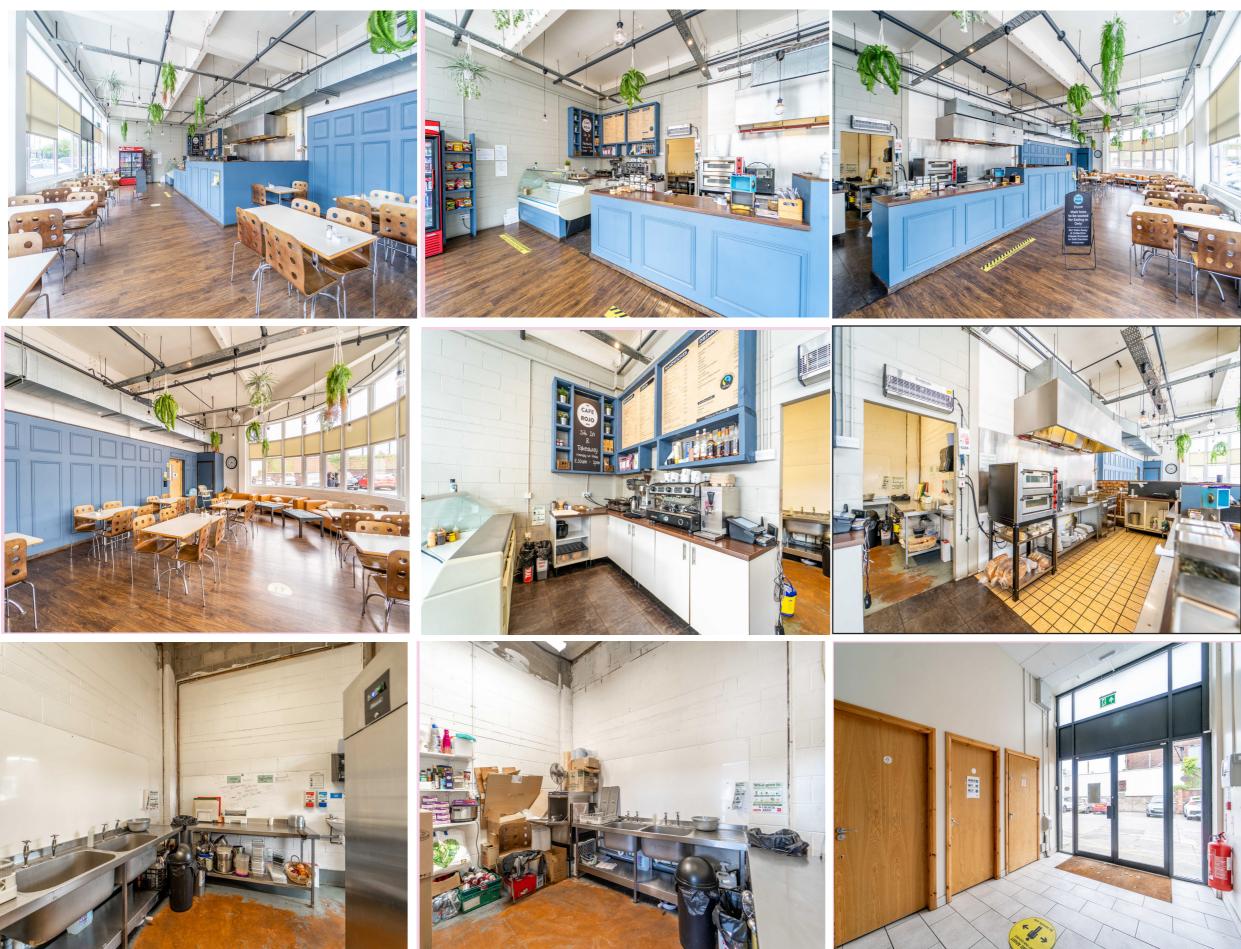

## Cafe Rojo, 6 Montgomery Business Park, Belfast Offers Over - £20,000

- Business For Sale as Going
- Cafe Rojo to Include Good
   Fixtures & Fittings
- Ground Floor Commercial
- Seats Cira 50 Covers

AFE

028 9 45 0000 www.ipestates.co.uk

Independent Commercial are pleased to offer Café Rojo, 6 Montgomery Business Park, Belfast for Sale as a Going Concern to include Good Will, Fixtures and Fittings.

Rarely does the opportunity present itself to acquire a thriving Business located in the hub of Montgomery Business Park in East Belfast.

This established Business will provide the new Buyers an ideal opportunity to acquire and develop what has become as recognised as one of the leading Café's in East Belfast.

This Ground Floor Commercial Premises is located in Montgomery Business Park, with a high visibility frontage onto the Montgomery Road making the most of this advantageous and sought-after site.

Internally, there is a spacious and open Shop Floor and Dining Area to the front, to the rear there is a Kitchen / Prep and Utility Area.

To the rear there are also communal Customer Toilets.

Café Rojo has been finished to a modern standard and could easily be altered to suit a variety of uses, none more so than the current offering of which includes the purchase of the Business, Good Will, Fixtures and Fittings.