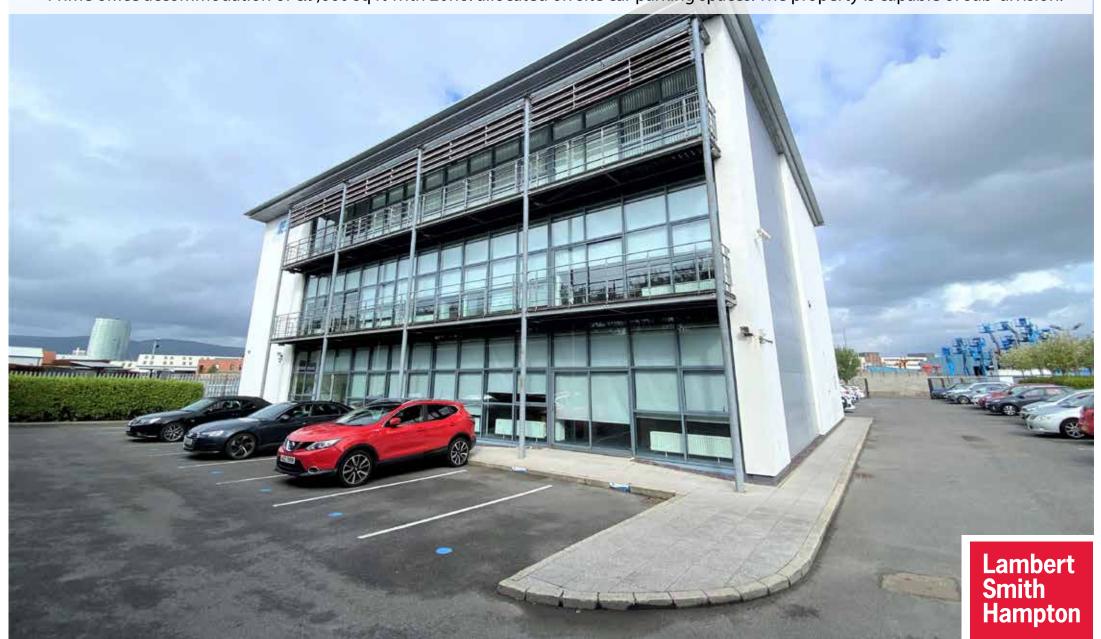

## Unit 3, 21 Old Channel Road, Channel Wharf, Belfast, BT3 9DE

## To Let

Prime office accommodation of c.9,660 sq ft with 20no. allocated on site car parking spaces. The property is capable of sub-division.

## Description

- High specification office accommodation situated over ground to second floor;
- Suspended ceilings;
- Passenger lift access;
- · Painted and plastered walls;
- Mixture of carpeted and tiled flooring;
- Raised access flooring;

- Double glazing throughout;
- CCTV system and security gated entrance;
- Gas fired central heating;
- Air conditioning system heating/cooling;
- Mixture of recessed strip and spot lighting;
- DDA compliant;
- W/C and disbaled toilet on each floor;
- 20no. allocated on site car parking spaces;