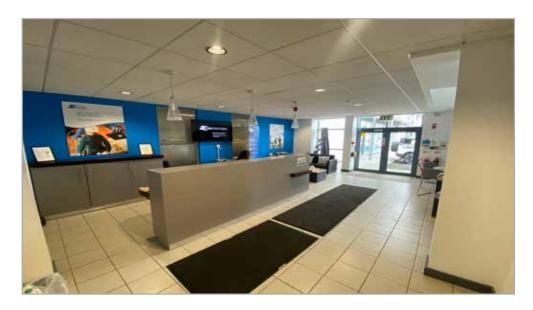

## Description

- High specification office accommodation situated over ground to second floor;
- Suspended ceilings;
- Passenger lift access;
- · Painted and plastered walls;
- Mixture of carpeted and tiled flooring;
- Raised access flooring;

- Double glazing throughout;
- CCTV system and security gated entrance;
- Gas fired central heating;
- Air conditioning system heating/cooling;
- Mixture of recessed strip and spot lighting;
- DDA compliant;
- W/C and disbaled toilet on each floor;
- 20no. allocated on site car parking spaces;