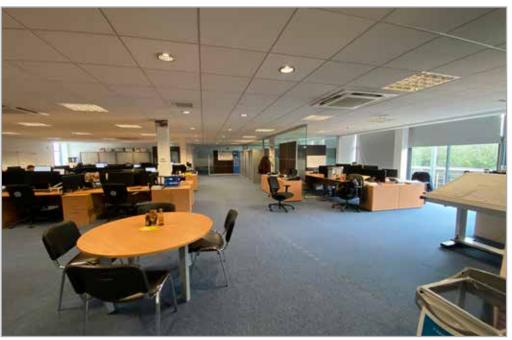

## Description

- High specification office accommodation situated over ground to second floor;
- Suspended ceilings;
- Passenger lift access;
- · Painted and plastered walls;
- Mixture of carpeted and tiled flooring;
- Raised access flooring;

- Double glazing throughout;
- CCTV system and security gated entrance;
- Gas fired central heating;
- Air conditioning system heating/cooling;
- Mixture of recessed strip and spot lighting;
- DDA compliant;
- W/C and disbaled toilet on each floor;
- 20no. allocated on site car parking spaces;