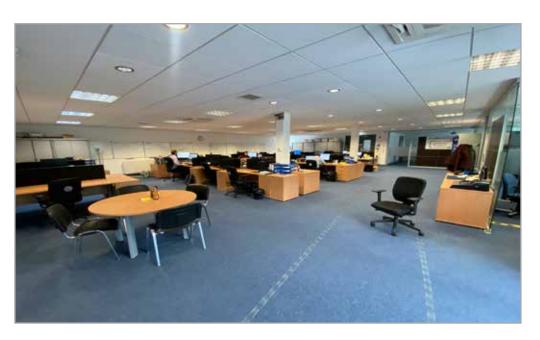

## Description

- High specification office accommodation situated over ground to second floor;
- Suspended ceilings;
- Passenger lift access;
- · Painted and plastered walls;
- Mixture of carpeted and tiled flooring;
- Raised access flooring;

- Double glazing throughout;
- CCTV system and security gated entrance;
- Gas fired central heating;
- Air conditioning system heating/cooling;
- Mixture of recessed strip and spot lighting;
- DDA compliant;
- W/C and disbaled toilet on each floor;
- 20no. allocated on site car parking spaces;