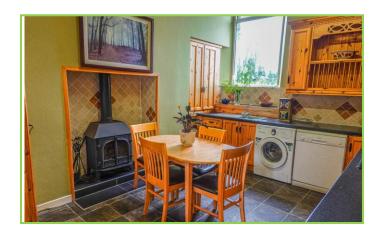

Services: Well Water, Septic Tank, Oil Fired Central Heating, Solid Fuel stove in kitchen.

To make an appointment, please call 059 9131218 or 086 2582525 email info@reasothern.ie

# **Ground Floor**

Hall: 13.06 m<sup>2</sup>

Dining Room: 20.93 m²

Drawing Room 20.31 m²

Kitchen/Diner 14.32 m²

• Living Room: 10.46 m<sup>2</sup>

Utility Room: 5.54 m²

Guest WC & Shower