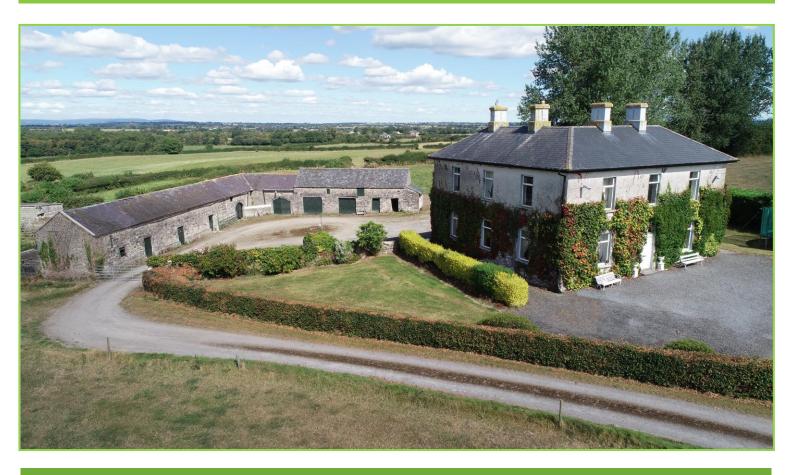

# **REA SOTHERN**

Charming 5 bedroomed Georgian residence on c.1 acre in an idyllic rural setting with panoramic views of the surrounding countryside.

FOR SALE BY PRIVATE TREATY

Grogan House Erril Co Laois R32 PD36

#### **DESCRIPTION**

Grogan house was built in 1866. It is a Georgian style home on c. 1acre incorporating many original cut stone out buildings with slated roofs which offer huge potential for a variety of business uses

Grogan House extends to c.300 sq m and comprises a large hallway, 2 receptions, kitchen, family room, utility, ground floor wc & shower, stairs and landing to main bathroom, 5 bedrooms.

Grogan, is a 5 minute drive to Rathdowney & Erril, c.15 minutes to the M8 intersection near Ballacolla. 60 minutes' drive time to Newlands Cross. Ballabrophy railway station is a 10 minute drive (main Limerick-Dublin train)

Grogan House is an impressive residence with generously proportioned rooms and good views of the surrounding countryside are afforded from most windows. The house has been recently reroofed

Viewings are by appointment only