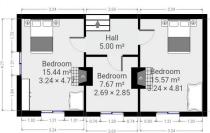

# 2<sup>nd</sup> Floor

• Hall: 5.00m<sup>2</sup>

Bedroom 3: 15.44 m<sup>2</sup>

Bedroom 4: 7.67 m²

• Bedroom 5: 15.57 m<sup>2</sup>

THIS FLOORPLAN IS PROVIDED WITHOUT WARRANTY OF ANY KIND. SENSOPIA DISCLAIMS ANY WARRANTY INCLUDING, WITHOUT LIMITATION, SATISFACTORY QUALITY OR ACCURACY OF DIMENSIONS.