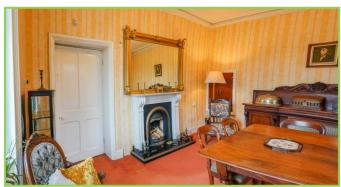

Grogan House extends to c.300 sq m and comprises a large hallway, 2 receptions, kitchen, family room, utility, ground floor wc & shower, stairs and landing to main bathroom, 5 bedrooms.

Grogan, is a 5 minute drive to Rathdowney & Erril, c.15 minutes to the M8 intersection near Ballacolla. 60 minutes' drive time to Newlands Cross. Ballabrophy railway station is a 10 minute drive (main Limerick-Dublin train)

Grogan House is an impressive residence with generously proportioned rooms and good views of the surrounding countryside are afforded from most windows. The house has been recently reroofed

Viewings are by appointment only