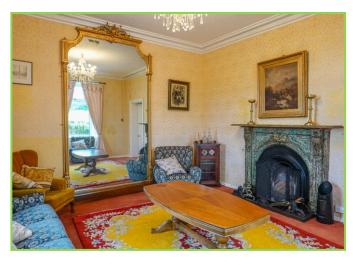

Grogan House extends to c.300 sq m and comprises a large hallway, 2 receptions, kitchen, family room, utility, ground floor wc & shower, stairs and landing to main bathroom, 5 bedrooms.

Grogan, is a 5 minute drive to Rathdowney & Erril, c.15 minutes to the M8 intersection near Ballacolla. 60 minutes' drive time to Newlands Cross. Ballabrophy railway station is a 10 minute drive (main Limerick-Dublin train)

Grogan House is an impressive residence with generously proportioned rooms and good views of the surrounding countryside are afforded from most windows. The house has been recently reroofed

Viewings are by appointment only