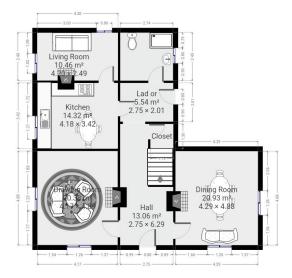

# **Ground Floor**

Hall: 13.06 m<sup>2</sup>

Dining Room: 20.93 m²

Drawing Room 20.31 m²

Kitchen/Diner 14.32 m²

• Living Room: 10.46 m<sup>2</sup>

Utility Room: 5.54 m²

Guest WC & Shower