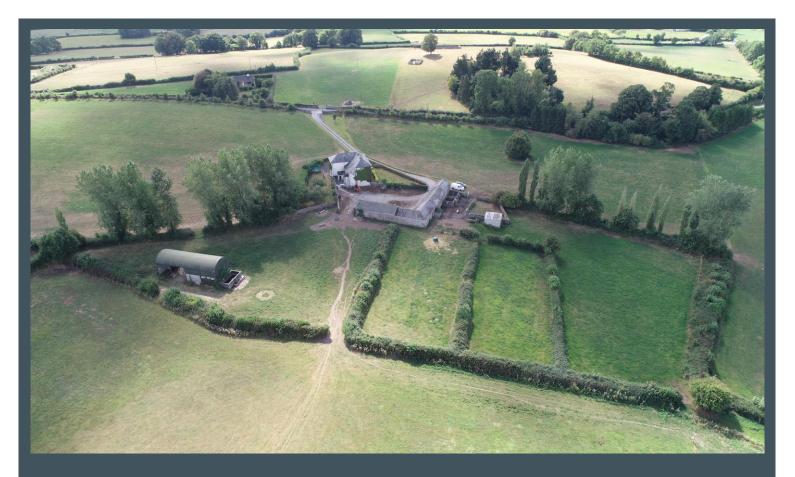

# **REA SOTHERN**

Charming 5 bedroomed Georgian residence on c.1 acre in an idyllic rural setting with panoramic views of the surrounding countryside.

FOR SALE BY PRIVATE TREATY

Grogan House Erril Co Laois R32 PD36

#### **DESCRIPTION**

Grogan house was built in 1866. It is a Georgian style home on c. 1acre incorporating many original cut stone out buildings with slated roofs which offer huge potential for a variety of business uses

Grogan House is an impressive residence with generously proportioned rooms and good views of the surrounding countryside are afforded from most windows. The house has been recently reroofed

Viewings are by appointment only