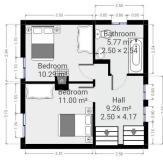

## 1st Floor

Hall: 9.26 m²

• Bedroom 1: 11.00 m<sup>2</sup>

Bedroom 2 10.29 m²

• Master Bathroom: 5.77 m<sup>2</sup>