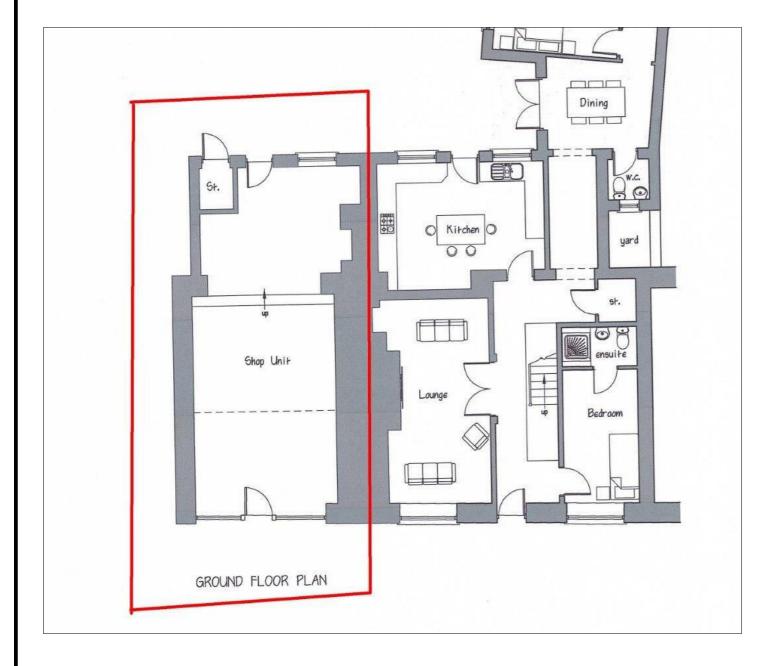

#### **SPECIAL FEATURES:**

- \*\* Retail Unit Available On Flexible Terms
- \*\* Close Proximity To Glenarm Castle & Picturesque Harbour
- \*\* Will Be Part Of Renovated Scheme
- \*\* Rent Free Period Available At Start Of Lease
- \*\* Premises Requires Works
- \*\* Size Approximately 800 Sq Ft