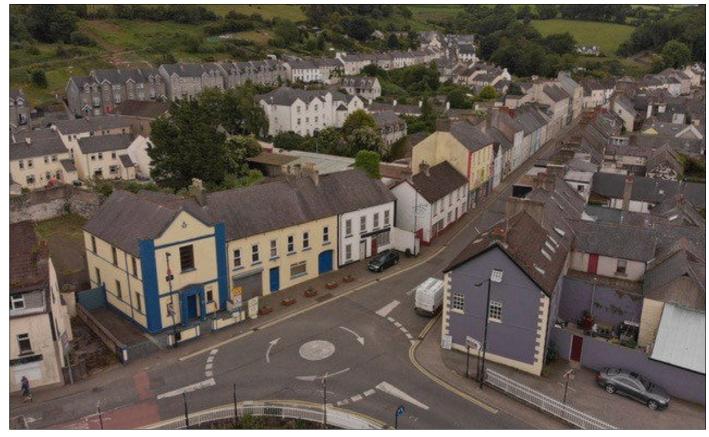

## **GLENARM**

Large retail unit at

**14 Toberwine Street** 

**BT44 0AA** 

Rent: £100.00 per week

028 7083 2000 www.armstronggordon.com Centrally located shop unit immediately behind Glenarm Marina and harbour. The centre of Glenarm is due to receive considerable refurbishment in the coming years and this shop unit is available on flexible terms to reflect same.

Glenarm is a village in County Antrim, located on the A2 coastal road which runs from Ballycastle in the north to Larne in the south. As you enter the village of Glenarm, cross the Glenarm River Bridge and turn right at the roundabout onto Toberwine Street. The property will be situated on your immediate left.