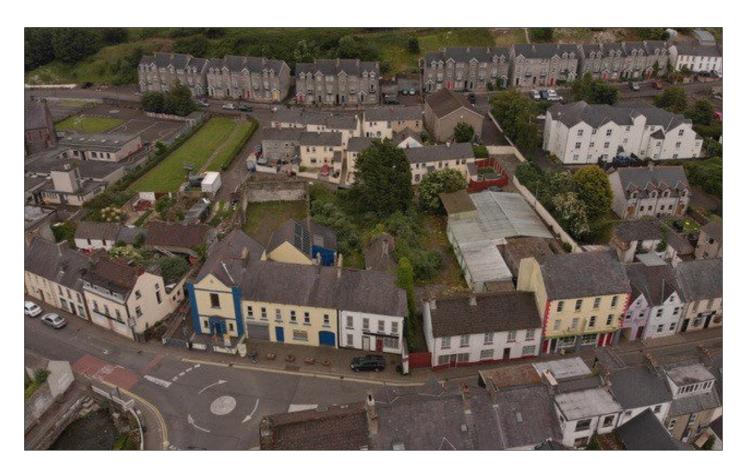

## **GLENARM**

Large retail unit at

**14 Toberwine Street** 

**BT44 0AA** 

Rent: £100.00 per week

028 7083 2000 www.armstronggordon.com Centrally located shop unit immediately behind Glenarm Marina and harbour. The centre of Glenarm is due to receive considerable refurbishment in the coming years and this shop unit is available on flexible terms to reflect same.

Glenarm is a village in County Antrim, located on the A2 coastal road which runs from Ballycastle in the north to Larne in the south. As you enter the village of Glenarm, cross the Glenarm River Bridge and turn right at the roundabout onto Toberwine Street. The property will be situated on your immediate left.

#### **SPECIAL FEATURES:**

- \*\* Retail Unit Available On Flexible Terms
- \*\* Close Proximity To Glenarm Castle & Picturesque Harbour
- \*\* Will Be Part Of Renovated Scheme
- \*\* Rent Free Period Available At Start Of Lease
- \*\* Premises Requires Works
- \*\* Size Approximately 800 Sq Ft