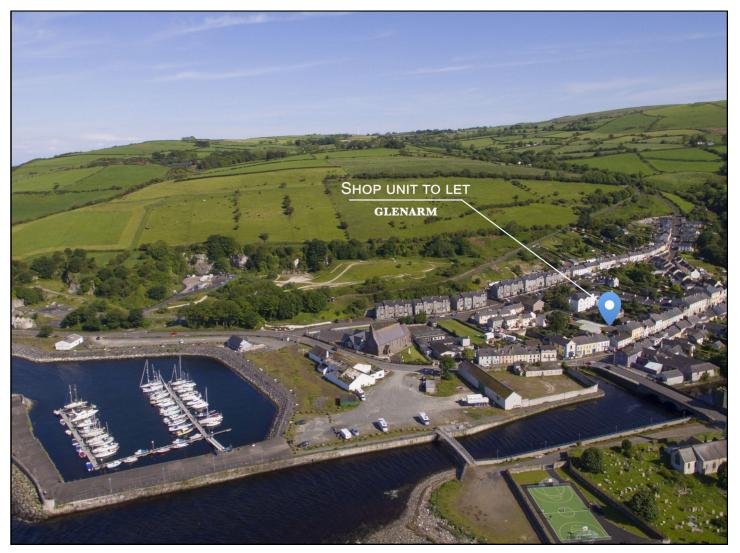

## **GLENARM**

Large retail unit at

**14 Toberwine Street** 

**BT44 0AA** 

Rent: £100.00 per week

028 7083 2000 www.armstronggordon.com Centrally located shop unit immediately behind Glenarm Marina and harbour. The centre of Glenarm is due to receive considerable refurbishment in the coming years and this shop unit is available on flexible terms to reflect same.

Glenarm is a village in County Antrim, located on the A2 coastal road which runs from Ballycastle in the north to Larne in the south. As you enter the village of Glenarm, cross the Glenarm River Bridge and turn right at the roundabout onto Toberwine Street. The property will be situated on your immediate left.