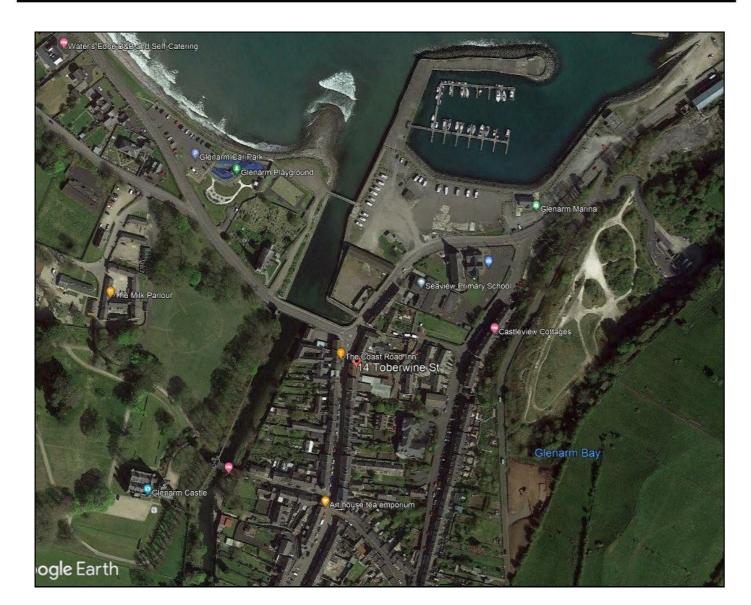

## **GLENARM**

Large retail unit at

**14 Toberwine Street** 

**BT44 0AA** 

Rent: £100.00 per week

028 7083 2000 www.armstronggordon.com Centrally located shop unit immediately behind Glenarm Marina and harbour. The centre of Glenarm is due to receive considerable refurbishment in the coming years and this shop unit is available on flexible terms to reflect same.

Glenarm is a village in County Antrim, located on the A2 coastal road which runs from Ballycastle in the north to Larne in the south. As you enter the village of Glenarm, cross the Glenarm River Bridge and turn right at the roundabout onto Toberwine Street. The property will be situated on your immediate left.