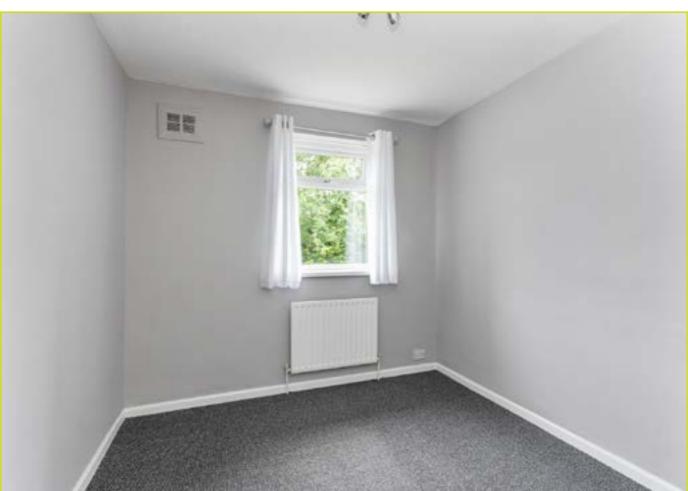

taps

BEDROOM (1): 10' 10" x 9' 5" (3.29m x 2.88m) Built

in storage

BEDROOM (2): 10' 4" x 7' 5" (3.15m x 2.26m)

BEDROOM (3): 12' 3" x 10' 1" (3.74m x 3.08m)

Outside

Enclosed rear garden with patio, shed, shrubs.