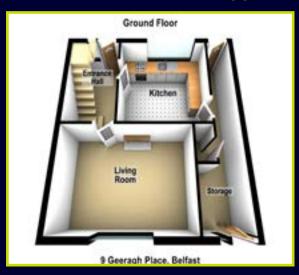

# **FLOOR PLANS (NOT TO SCALE)**

RESIDENTIAL

6 Orpen Shopping Centre Upper Lisburn Road Belfast BT10 0BG

Telephone 028 9030 8855

Email info@douganproperty.com

Web www. douganproperty.com

Dougan Residential for themselves and for the Vendors or Lessors of the property whose agents they are give notice that; i) these particulars are given without responsibility of Dougan Residential or the Vendors or Lessors as a general outline only, for the guidance of prospective purchasers or tenants, and do not constitute the whole or any part of an offer or contract; ii) Dougan Residential cannot guarantee the accuracy of any description, dimensions, references to condition, necessary permissions for use and occupation and other details contained herein and any prospective purchasers or tenants should not rely on them as statements or representations of fact but must satisfy themselves by inspection or otherwise as to the accuracy of each of them; iii) no employee of Dougan Residential has any authority to make or give any representation or warranty or enter into any contract whatsoever in relation to the property; iv) VAT may be payable on the purchase price and/or rent, all figures are quoted exclusive of VAT, intending purchasers or lesses must satisfy themselves as to the applicable VAT position, if necessary by taking appropriate professional advice; v) Dougan Residential will not be liable, in negligence or otherwise, for any loss arising from the use of these particulars.

## **ACCOMMODATION:**

**Ground Floor** 

ENTRANCE HALL: Pvc front door, wood strip floor, under stair recess

LIVING ROOM: 15' 12" x 10' 3" (4.87m x 3.13m)
Feature fireplace, dado rail

KITCHEN WITH DINING AREA: 11' 7" x 10' 3" (3.54m x 3.12m) Excellent range of high and low level units, wood effect work surfaces, stainless steel sink unit, space for oven and hob with chrome splash back and extractor fan over, integrated fridge freezer, plumbed for washing machine, tiled floor, partly tiled walls

ALLEY WAY STORAGE: Access via Pvc front and rear doors

**First Floor** 

LANDING: Linen closet, hot press

**BATHROOM: Panel bath with chrome taps, wash** 

hand basin with chrome taps

W.C: Low flush w.c, wash hand basin with chrome

taps

BEDROOM (1): 10' 10" x 9' 5" (3.29m x 2.88m) Built

in storage

BEDROOM (2): 10' 4" x 7' 5" (3.15m x 2.26m)

BEDROOM (3): 12' 3" x 10' 1" (3.74m x 3.08m)

Outside

Enclosed rear garden with patio, shed, shrubs.