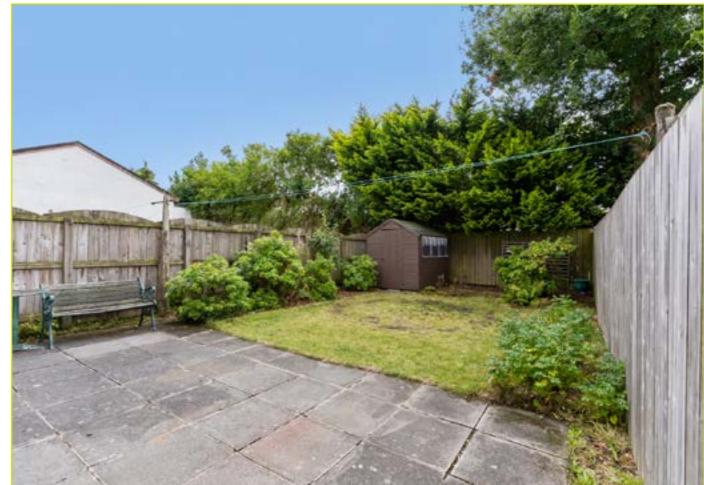

The property further benefits from a private and enclosed rear garden laid in lawn with patio and driveway parking to the front.

Early viewing is advised.

taps

BEDROOM (1): 10' 10" x 9' 5" (3.29m x 2.88m) Built

in storage

BEDROOM (2): 10' 4" x 7' 5" (3.15m x 2.26m)

BEDROOM (3): 12' 3" x 10' 1" (3.74m x 3.08m)

Outside

Enclosed rear garden with patio, shed, shrubs.

**Driveway parking to front.** 