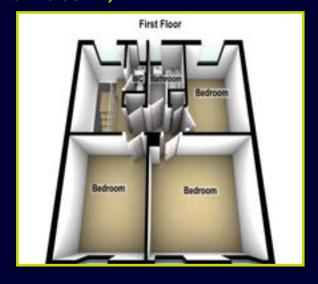

# **FLOOR PLANS (NOT TO SCALE)**

RESIDENTIAL

6 Orpen Shopping Centre Upper Lisburn Road Belfast BT10 0BG

Telephone 028 9030 8855

Email info@douganproperty.com

Web www. douganproperty.com

Dougan Residential for themselves and for the Vendors or Lessors of the property whose agents they are give notice that; i) these particulars are given without responsibility of Dougan Residential or the Vendors or Lessors as a general outline only, for the guidance of prospective purchasers or tenants, and do not constitute the whole or any part of an offer or contract; ii) Dougan Residential cannot guarantee the accuracy of any description, dimensions, references to condition, necessary permissions for use and occupation and other details contained herein and any prospective purchasers or tenants should not rely on them as statements or representations of fact but must satisfy themselves by inspection or otherwise as to the accuracy of each of them; iii) no employee of Dougan Residential has any authority to make or give any representation or warranty or enter into any contract whatsoever in relation to the property; iv) VAT may be payable on the purchase price and/or rent, all figures are quoted exclusive of VAT, intending purchasers or lesses must satisfy themselves as to the applicable VAT position, if necessary by taking appropriate professional advice; v) Dougan Residential will not be liable, in negligence or otherwise, for any loss arising from the use of these particulars.

ALLEY WAY STORAGE: Access via Pvc front and rear doors

**First Floor** 

LANDING: Linen closet, hot press

**BATHROOM: Panel bath with chrome taps, wash** 

hand basin with chrome taps

W.C: Low flush w.c, wash hand basin with chrome

taps

BEDROOM (1): 10' 10" x 9' 5" (3.29m x 2.88m) Built

in storage

BEDROOM (2): 10' 4" x 7' 5" (3.15m x 2.26m)

BEDROOM (3): 12' 3" x 10' 1" (3.74m x 3.08m)

Outside

Enclosed rear garden with patio, shed, shrubs.