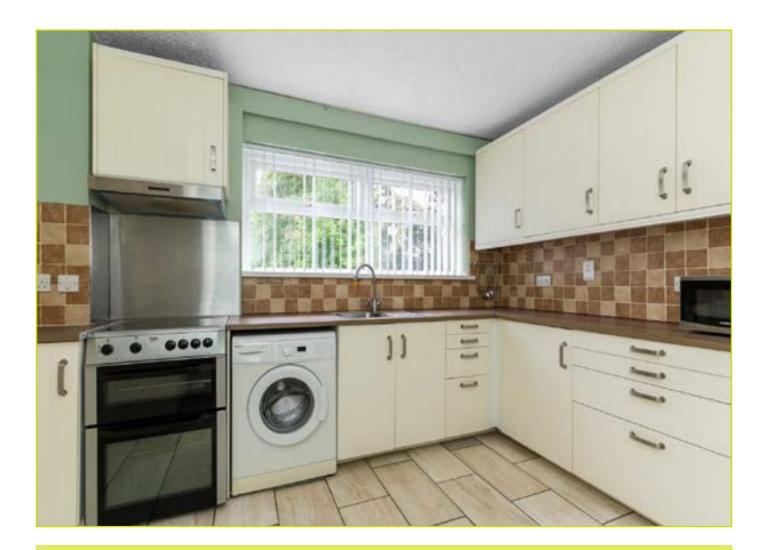

## **ACCOMMODATION:**

**Ground Floor** 

ENTRANCE HALL: Pvc front door, wood strip floor, under stair recess

LIVING ROOM: 15' 12" x 10' 3" (4.87m x 3.13m)
Feature fireplace, dado rail

KITCHEN WITH DINING AREA: 11' 7" x 10' 3" (3.54m x 3.12m) Excellent range of high and low level units, wood effect work surfaces, stainless steel sink unit, space for oven and hob with chrome splash back and extractor fan over, integrated fridge freezer, plumbed for washing machine, tiled floor, partly tiled walls