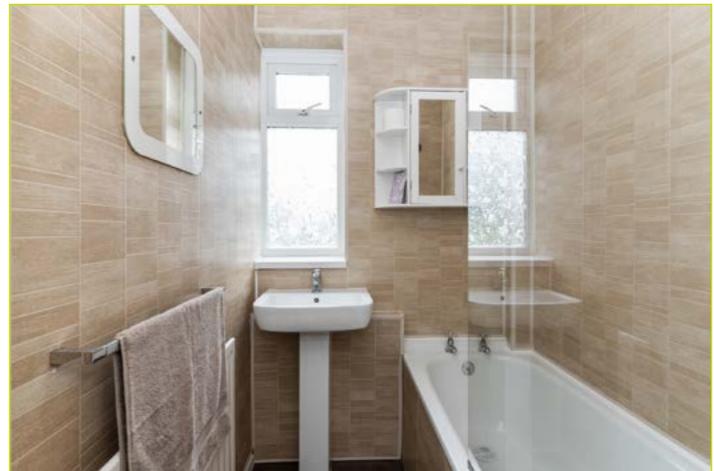

ALLEY WAY STORAGE: Access via Pvc front and rear doors

**First Floor** 

LANDING: Linen closet, hot press

**BATHROOM: Panel bath with chrome taps, wash** 

hand basin with chrome taps

W.C: Low flush w.c, wash hand basin with chrome