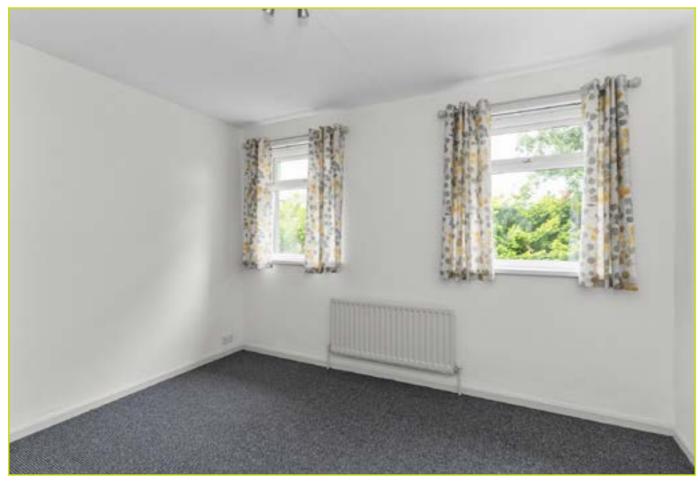

taps

BEDROOM (1): 10' 10" x 9' 5" (3.29m x 2.88m) Built

in storage

BEDROOM (2): 10' 4" x 7' 5" (3.15m x 2.26m)

BEDROOM (3): 12' 3" x 10' 1" (3.74m x 3.08m)

Outside

Enclosed rear garden with patio, shed, shrubs.