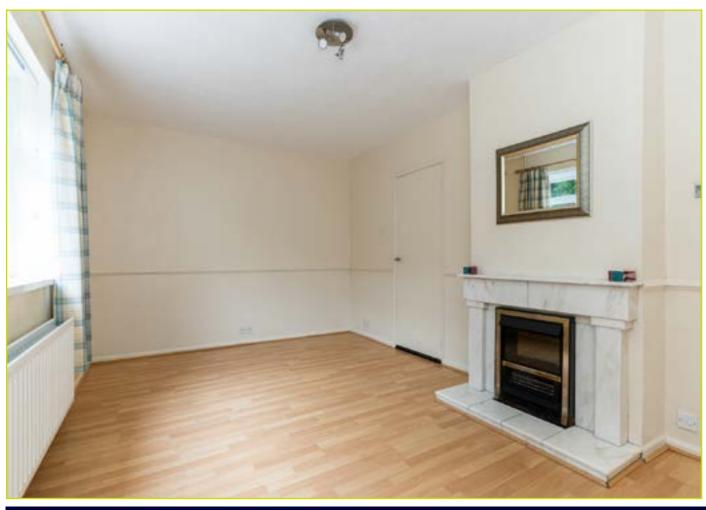

## **ACCOMMODATION:**

**Ground Floor** 

ENTRANCE HALL: Pvc front door, wood strip floor, under stair recess

LIVING ROOM: 15' 12" x 10' 3" (4.87m x 3.13m)
Feature fireplace, dado rail

KITCHEN WITH DINING AREA: 11' 7" x 10' 3" (3.54m x 3.12m) Excellent range of high and low level units, wood effect work surfaces, stainless steel sink unit, space for oven and hob with chrome splash back and extractor fan over, integrated fridge freezer, plumbed for washing machine, tiled floor, partly tiled walls