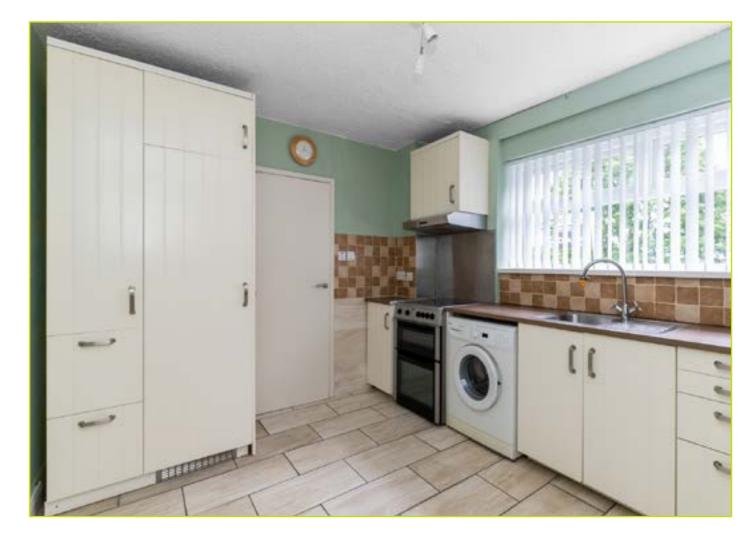

## **ACCOMMODATION:**

**Ground Floor** 

ENTRANCE HALL: Pvc front door, wood strip floor, under stair recess

LIVING ROOM: 15' 12" x 10' 3" (4.87m x 3.13m)
Feature fireplace, dado rail

KITCHEN WITH DINING AREA: 11' 7" x 10' 3" (3.54m x 3.12m) Excellent range of high and low level units, wood effect work surfaces, stainless steel sink unit, space for oven and hob with chrome splash back and extractor fan over, integrated fridge freezer, plumbed for washing machine, tiled floor, partly tiled walls